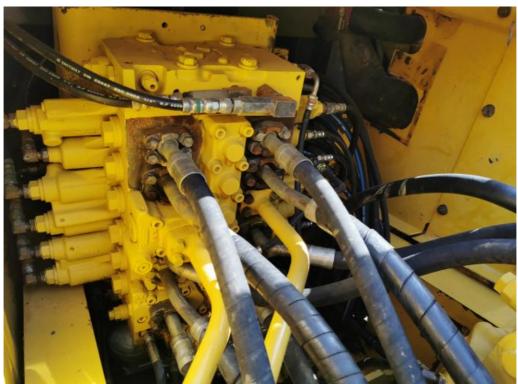

#### **Product Specification**

Showroom Location: None · Operating Weight: 23100 . Bucket Capacity:  $1 \, \text{m}^3$ • Machine Weight: 22000 KG Hydraulic Cylinder Brand: Original • Hydraulic Pump Brand: Original Hydraulic Valve Brand: Original Cummins . Engine Brand: 110KW • Power: • Machinery Test Report: Provided • Video Outgoing-inspection: Provided

 Core Components: Pressure Vessel, Motor, Other, Bearing, Gear, Pump, Gearbox, Engine, PLC

Year: 2020Working Hours: 0-2000