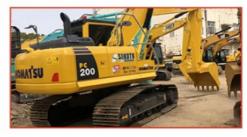

# 22T Used Komatsu PC220 Crawler Excavator for Construction Projects in Original Color

#### **Product Specification**

Showroom Location: None · Operating Weight: 23100 . Bucket Capacity:  $1 \, \text{m}^3$ • Machine Weight: 22000 KG Hydraulic Cylinder Brand: Original • Hydraulic Pump Brand: Original Hydraulic Valve Brand: Original Cummins . Engine Brand: 110KW • Power: • Machinery Test Report: Provided • Video Outgoing-inspection: Provided