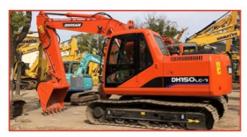

# 22T Used Komatsu PC220 Crawler Excavator for Construction Projects in Original Color

#### **Product Specification**

Showroom Location: None · Operating Weight: 23100 . Bucket Capacity:  $1 \, \text{m}^3$ • Machine Weight: 22000 KG Hydraulic Cylinder Brand: Original • Hydraulic Pump Brand: Original Hydraulic Valve Brand: Original Cummins . Engine Brand: 110KW • Power: • Machinery Test Report: Provided • Video Outgoing-inspection: Provided