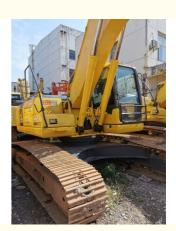

# 22T Used Komatsu PC220 Crawler Excavator for Construction Projects in Original Color

#### **Product Specification**

Showroom Location: None · Operating Weight: 23100 . Bucket Capacity:  $1 \, \text{m}^3$ • Machine Weight: 22000 KG Hydraulic Cylinder Brand: Original • Hydraulic Pump Brand: Original Hydraulic Valve Brand: Original Cummins . Engine Brand: 110KW • Power: • Machinery Test Report: Provided • Video Outgoing-inspection: Provided

 Core Components: Pressure Vessel, Motor, Other, Bearing, Gear, Pump, Gearbox, Engine, PLC

Year: 2020Working Hours: 0-2000