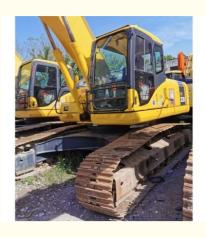

# 22T Used Komatsu PC220 Crawler Excavator for Construction Projects in Original Color

#### **Product Specification**

Showroom Location: None · Operating Weight: 23100 . Bucket Capacity:  $1 \, \text{m}^3$ • Machine Weight: 22000 KG Hydraulic Cylinder Brand: Original • Hydraulic Pump Brand: Original Hydraulic Valve Brand: Original Cummins . Engine Brand: 110KW • Power: • Machinery Test Report: Provided • Video Outgoing-inspection: Provided

 Core Components: Pressure Vessel, Motor, Other, Bearing, Gear, Pump, Gearbox, Engine, PLC

Year: 2020Working Hours: 0-2000