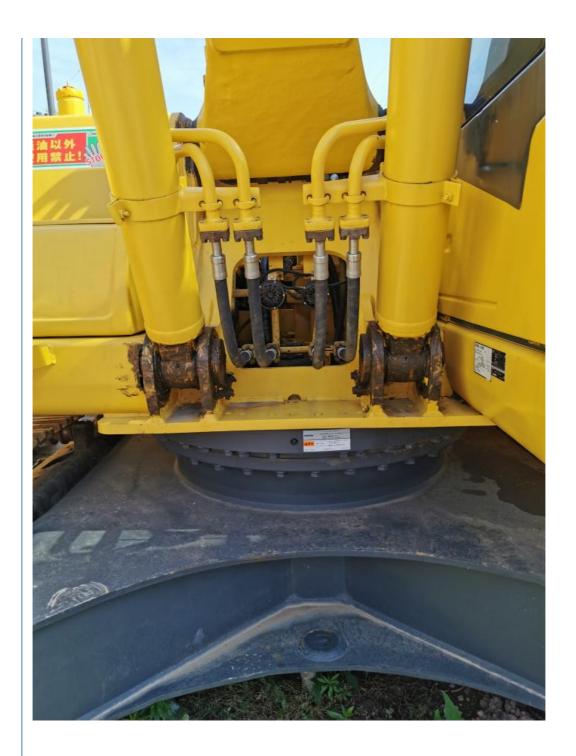

#### **Product Specification**

Showroom Location: None · Operating Weight: 23100 . Bucket Capacity:  $1 \, \text{m}^3$ • Machine Weight: 22000 KG Hydraulic Cylinder Brand: Original • Hydraulic Pump Brand: Original Hydraulic Valve Brand: Original Cummins . Engine Brand: 110KW • Power: • Machinery Test Report: Provided • Video Outgoing-inspection: Provided

 Core Components: Pressure Vessel, Motor, Other, Bearing, Gear, Pump, Gearbox, Engine, PLC

Year: 2020Working Hours: 0-2000