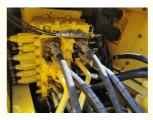

#### **Product Specification**

Showroom Location: None · Operating Weight: 23100 . Bucket Capacity:  $1 \, \text{m}^3$ • Machine Weight: 22000 KG Hydraulic Cylinder Brand: Original • Hydraulic Pump Brand: Original Hydraulic Valve Brand: Original Cummins . Engine Brand: 110KW • Power: • Machinery Test Report: Provided • Video Outgoing-inspection: Provided

 Core Components: Pressure Vessel, Motor, Other, Bearing, Gear, Pump, Gearbox, Engine, PLC

Year: 2020Working Hours: 0-2000