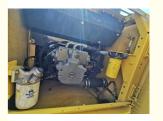

#### **Product Specification**

Showroom Location: None · Operating Weight: 23100 . Bucket Capacity:  $1 \, \text{m}^3$ • Machine Weight: 22000 KG Hydraulic Cylinder Brand: Original • Hydraulic Pump Brand: Original Hydraulic Valve Brand: Original Cummins . Engine Brand: 110KW • Power: • Machinery Test Report: Provided • Video Outgoing-inspection: Provided

 Core Components: Pressure Vessel, Motor, Other, Bearing, Gear, Pump, Gearbox, Engine, PLC

Year: 2020Working Hours: 0-2000