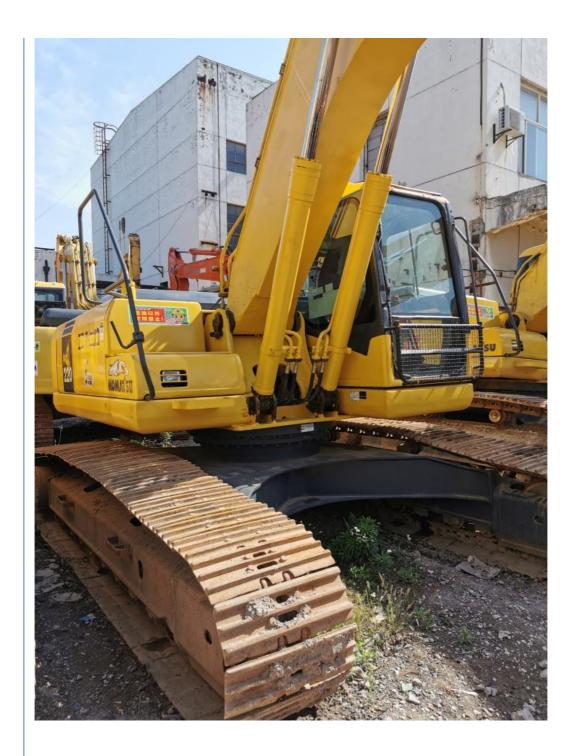

# 22T Used Komatsu PC220 Crawler Excavator for Construction Projects in Original Color

#### **Product Specification**

Showroom Location: None · Operating Weight: 23100 . Bucket Capacity:  $1 \, \text{m}^3$ • Machine Weight: 22000 KG Hydraulic Cylinder Brand: Original • Hydraulic Pump Brand: Original Hydraulic Valve Brand: Original Cummins . Engine Brand: 110KW • Power: • Machinery Test Report: Provided • Video Outgoing-inspection: Provided

 Core Components: Pressure Vessel, Motor, Other, Bearing, Gear, Pump, Gearbox, Engine, PLC

Year: 2020Working Hours: 0-2000