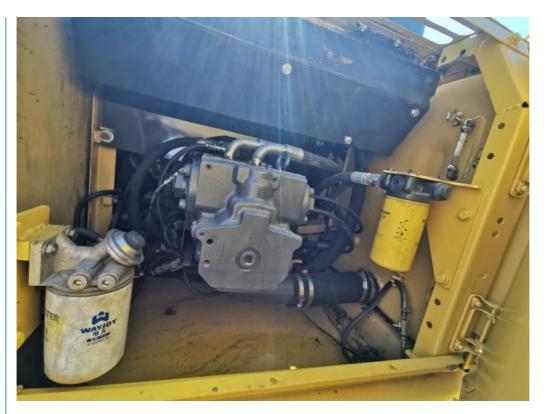

#### **Product Specification**

Showroom Location: None · Operating Weight: 23100 . Bucket Capacity:  $1 \, \text{m}^3$ • Machine Weight: 22000 KG Hydraulic Cylinder Brand: Original • Hydraulic Pump Brand: Original Hydraulic Valve Brand: Original Cummins . Engine Brand: 110KW • Power: • Machinery Test Report: Provided • Video Outgoing-inspection: Provided

 Core Components: Pressure Vessel, Motor, Other, Bearing, Gear, Pump, Gearbox, Engine, PLC

Year: 2020Working Hours: 0-2000