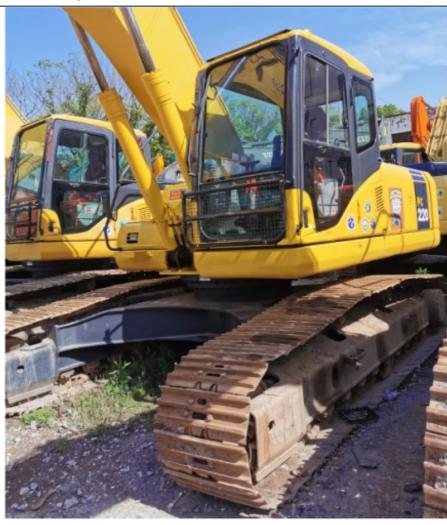

# 22T Used Komatsu PC220 Crawler Excavator for Construction Projects in Original Color

#### **Product Specification**

Showroom Location: None · Operating Weight: 23100 . Bucket Capacity:  $1 \, \text{m}^3$ • Machine Weight: 22000 KG Hydraulic Cylinder Brand: Original • Hydraulic Pump Brand: Original Hydraulic Valve Brand: Original Cummins . Engine Brand: 110KW • Power: • Machinery Test Report: Provided • Video Outgoing-inspection: Provided

 Core Components: Pressure Vessel, Motor, Other, Bearing, Gear, Pump, Gearbox, Engine, PLC

Year: 2020Working Hours: 0-2000