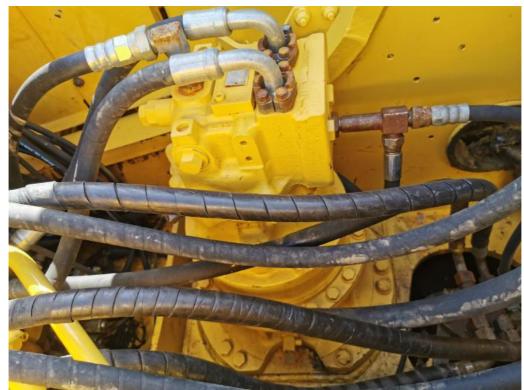

#### **Product Specification**

Showroom Location: None · Operating Weight: 23100 . Bucket Capacity:  $1 \, \text{m}^3$ • Machine Weight: 22000 KG Hydraulic Cylinder Brand: Original • Hydraulic Pump Brand: Original Hydraulic Valve Brand: Original Cummins . Engine Brand: 110KW • Power: • Machinery Test Report: Provided • Video Outgoing-inspection: Provided

 Core Components: Pressure Vessel, Motor, Other, Bearing, Gear, Pump, Gearbox, Engine, PLC

Year: 2020Working Hours: 0-2000