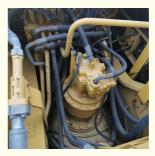

#### **Product Specification**

Showroom Location: None · Operating Weight: 33750 . Bucket Capacity: 1.6m3 · Machine Weight: 30000 KG Hydraulic Cylinder Brand: Original • Hydraulic Pump Brand: Original Hydraulic Valve Brand: Original . Engine Brand: Cat • Power: 200KW Provided • Machinery Test Report: • Video Outgoing-inspection: Provided

 Core Components: Pressure Vessel, Motor, Other, Bearing, Gear, Pump, Gearbox, Engine, PLC

Year: 2020Working Hours: 0-2000