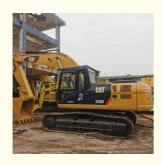

# Low Working Hours Cat330D 30 Ton Big Crawler Excavator with Original Hydraulic Valve

#### **Product Specification**

Showroom Location: None · Operating Weight: 33750 . Bucket Capacity: 1.6m3 · Machine Weight: 30000 KG Hydraulic Cylinder Brand: Original • Hydraulic Pump Brand: Original Hydraulic Valve Brand: Original . Engine Brand: Cat • Power: 200KW Provided • Machinery Test Report: • Video Outgoing-inspection: Provided

 Core Components: Pressure Vessel, Motor, Other, Bearing, Gear, Pump, Gearbox, Engine, PLC

Year: 2020Working Hours: 0-2000