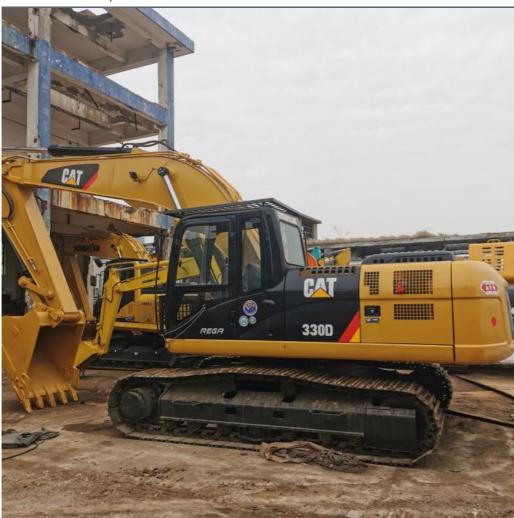

# Low Working Hours Cat330D 30 Ton Big Crawler Excavator with Original Hydraulic Valve

#### **Product Specification**

Showroom Location: None · Operating Weight: 33750 . Bucket Capacity: 1.6m3 · Machine Weight: 30000 KG Hydraulic Cylinder Brand: Original • Hydraulic Pump Brand: Original Hydraulic Valve Brand: Original . Engine Brand: Cat • Power: 200KW Provided • Machinery Test Report: • Video Outgoing-inspection: Provided

 Core Components: Pressure Vessel, Motor, Other, Bearing, Gear, Pump, Gearbox, Engine, PLC

Year: 2020Working Hours: 0-2000