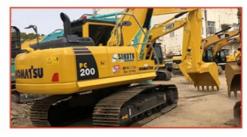

# Low Working Hours Cat330D 30 Ton Big Crawler Excavator with Original Hydraulic Valve

#### **Product Specification**

Showroom Location: None · Operating Weight: 33750 . Bucket Capacity: 1.6m3 · Machine Weight: 30000 KG Hydraulic Cylinder Brand: Original • Hydraulic Pump Brand: Original Hydraulic Valve Brand: Original . Engine Brand: Cat • Power: 200KW Provided • Machinery Test Report: • Video Outgoing-inspection: Provided

 Core Components: Pressure Vessel, Motor, Other, Bearing, Gear, Pump, Gearbox, Engine, PLC

Year: 2020Working Hours: 0-2000