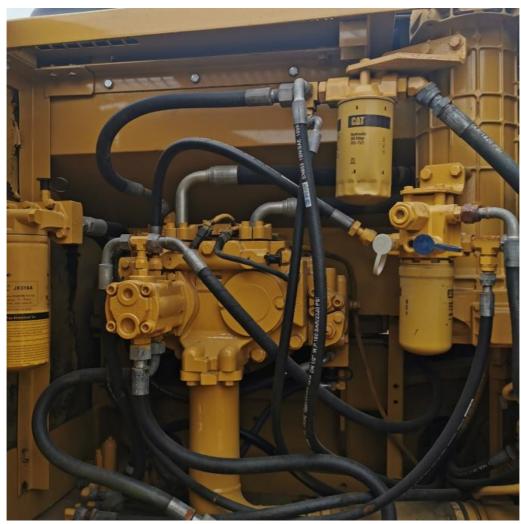

#### **Product Specification**

Showroom Location: None · Operating Weight: 33750 . Bucket Capacity: 1.6m3 · Machine Weight: 30000 KG Hydraulic Cylinder Brand: Original • Hydraulic Pump Brand: Original Hydraulic Valve Brand: Original . Engine Brand: Cat • Power: 200KW Provided • Machinery Test Report: • Video Outgoing-inspection: Provided

 Core Components: Pressure Vessel, Motor, Other, Bearing, Gear, Pump, Gearbox, Engine, PLC

Year: 2020Working Hours: 0-2000