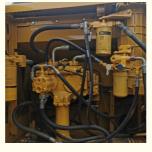

#### **Product Specification**

Showroom Location: None · Operating Weight: 33750 . Bucket Capacity: 1.6m3 · Machine Weight: 30000 KG Hydraulic Cylinder Brand: Original • Hydraulic Pump Brand: Original Hydraulic Valve Brand: Original . Engine Brand: Cat • Power: 200KW Provided • Machinery Test Report: • Video Outgoing-inspection: Provided