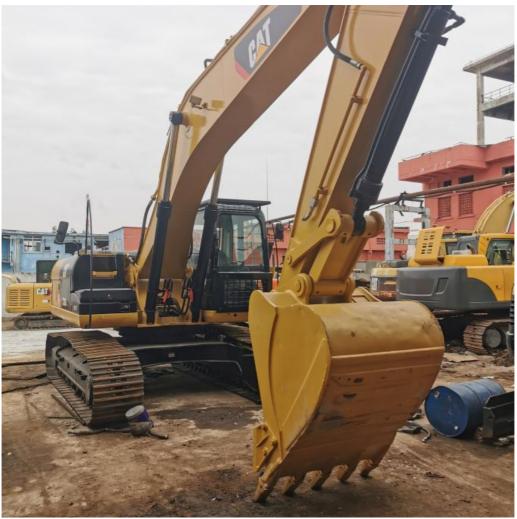

# Low Working Hours Cat330D 30 Ton Big Crawler Excavator with Original Hydraulic Valve

#### **Product Specification**

Showroom Location: None · Operating Weight: 33750 . Bucket Capacity: 1.6m3 · Machine Weight: 30000 KG Hydraulic Cylinder Brand: Original • Hydraulic Pump Brand: Original Hydraulic Valve Brand: Original . Engine Brand: Cat • Power: 200KW Provided • Machinery Test Report: • Video Outgoing-inspection: Provided

 Core Components: Pressure Vessel, Motor, Other, Bearing, Gear, Pump, Gearbox, Engine, PLC

Year: 2020Working Hours: 0-2000