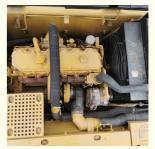

#### **Product Specification**

Showroom Location: None · Operating Weight: 33750 . Bucket Capacity: 1.6m3 · Machine Weight: 30000 KG Hydraulic Cylinder Brand: Original • Hydraulic Pump Brand: Original Hydraulic Valve Brand: Original . Engine Brand: Cat • Power: 200KW Provided • Machinery Test Report: • Video Outgoing-inspection: Provided

 Core Components: Pressure Vessel, Motor, Other, Bearing, Gear, Pump, Gearbox, Engine, PLC

Year: 2020Working Hours: 0-2000