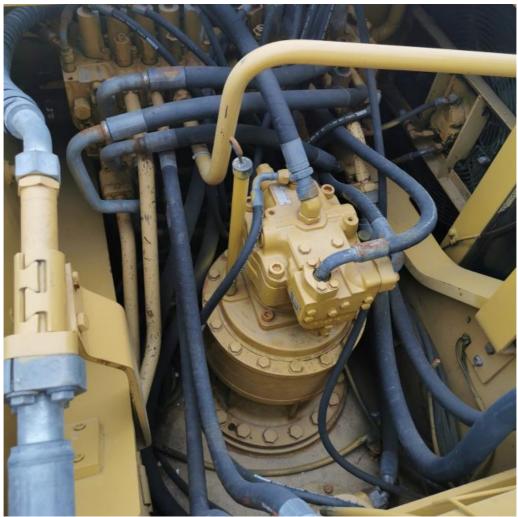

#### **Product Specification**

Showroom Location: None · Operating Weight: 33750 . Bucket Capacity: 1.6m3 · Machine Weight: 30000 KG Hydraulic Cylinder Brand: Original • Hydraulic Pump Brand: Original Hydraulic Valve Brand: Original . Engine Brand: Cat • Power: 200KW Provided • Machinery Test Report: • Video Outgoing-inspection: Provided

 Core Components: Pressure Vessel, Motor, Other, Bearing, Gear, Pump, Gearbox, Engine, PLC

Year: 2020Working Hours: 0-2000