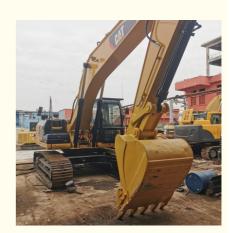

# Low Working Hours Cat330D 30 Ton Big Crawler Excavator with Original Hydraulic Valve

#### **Product Specification**

Showroom Location: None · Operating Weight: 33750 . Bucket Capacity: 1.6m3 · Machine Weight: 30000 KG Hydraulic Cylinder Brand: Original • Hydraulic Pump Brand: Original Hydraulic Valve Brand: Original . Engine Brand: Cat • Power: 200KW Provided • Machinery Test Report: • Video Outgoing-inspection: Provided

 Core Components: Pressure Vessel, Motor, Other, Bearing, Gear, Pump, Gearbox, Engine, PLC

Year: 2020Working Hours: 0-2000