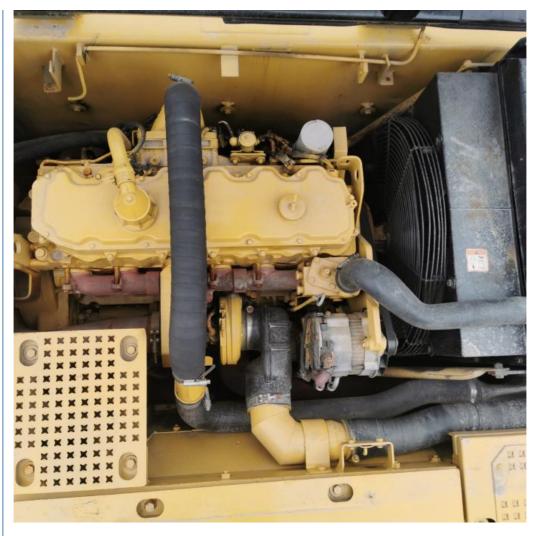

#### **Product Specification**

Showroom Location: None · Operating Weight: 33750 . Bucket Capacity: 1.6m3 · Machine Weight: 30000 KG Hydraulic Cylinder Brand: Original • Hydraulic Pump Brand: Original Hydraulic Valve Brand: Original . Engine Brand: Cat • Power: 200KW Provided • Machinery Test Report: • Video Outgoing-inspection: Provided

 Core Components: Pressure Vessel, Motor, Other, Bearing, Gear, Pump, Gearbox, Engine, PLC

Year: 2020Working Hours: 0-2000