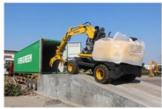

# Low Working Hours Cat330D 30 Ton Big Crawler Excavator with Original Hydraulic Valve

#### **Product Specification**

Showroom Location: None · Operating Weight: 33750 . Bucket Capacity: 1.6m3 · Machine Weight: 30000 KG Hydraulic Cylinder Brand: Original • Hydraulic Pump Brand: Original Hydraulic Valve Brand: Original . Engine Brand: Cat • Power: 200KW Provided • Machinery Test Report: • Video Outgoing-inspection: Provided