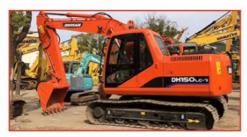

# Low Working Hours Cat330D 30 Ton Big Crawler Excavator with Original Hydraulic Valve

#### **Product Specification**

Showroom Location: None · Operating Weight: 33750 . Bucket Capacity: 1.6m3 · Machine Weight: 30000 KG Hydraulic Cylinder Brand: Original • Hydraulic Pump Brand: Original Hydraulic Valve Brand: Original . Engine Brand: Cat • Power: 200KW Provided • Machinery Test Report: • Video Outgoing-inspection: Provided

 Core Components: Pressure Vessel, Motor, Other, Bearing, Gear, Pump, Gearbox, Engine, PLC

Year: 2020Working Hours: 0-2000