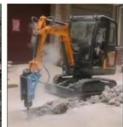

# Low Working Hours Cat330D 30 Ton Big Crawler Excavator with Original Hydraulic Valve

## Meet your every need —

Digging a trench in the orchard

Crushing and demolition

House construction

**Urban construction** 

**Rural transformation** 

Wasteland cultivation of grass

**Grab handling** 