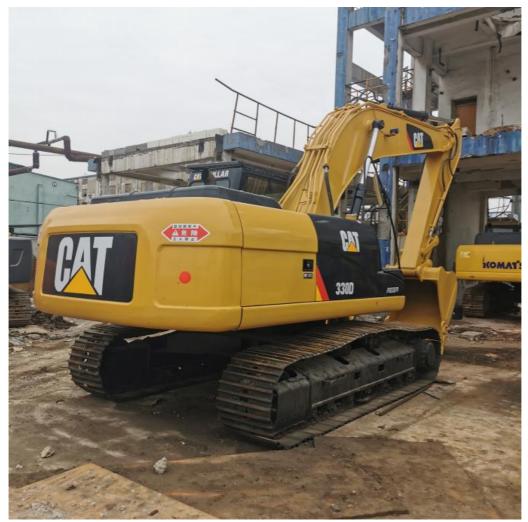

# Low Working Hours Cat330D 30 Ton Big Crawler Excavator with Original Hydraulic Valve

#### **Product Specification**

Showroom Location: None · Operating Weight: 33750 . Bucket Capacity: 1.6m3 · Machine Weight: 30000 KG Hydraulic Cylinder Brand: Original • Hydraulic Pump Brand: Original Hydraulic Valve Brand: Original . Engine Brand: Cat • Power: 200KW Provided • Machinery Test Report: • Video Outgoing-inspection: Provided

 Core Components: Pressure Vessel, Motor, Other, Bearing, Gear, Pump, Gearbox, Engine, PLC

Year: 2020Working Hours: 0-2000