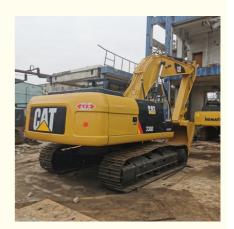

# Low Working Hours Cat330D 30 Ton Big Crawler Excavator with Original Hydraulic Valve

#### **Product Specification**

Showroom Location: None · Operating Weight: 33750 . Bucket Capacity: 1.6m3 · Machine Weight: 30000 KG Hydraulic Cylinder Brand: Original • Hydraulic Pump Brand: Original Hydraulic Valve Brand: Original . Engine Brand: Cat • Power: 200KW Provided • Machinery Test Report: • Video Outgoing-inspection: Provided

 Core Components: Pressure Vessel, Motor, Other, Bearing, Gear, Pump, Gearbox, Engine, PLC

Year: 2020Working Hours: 0-2000