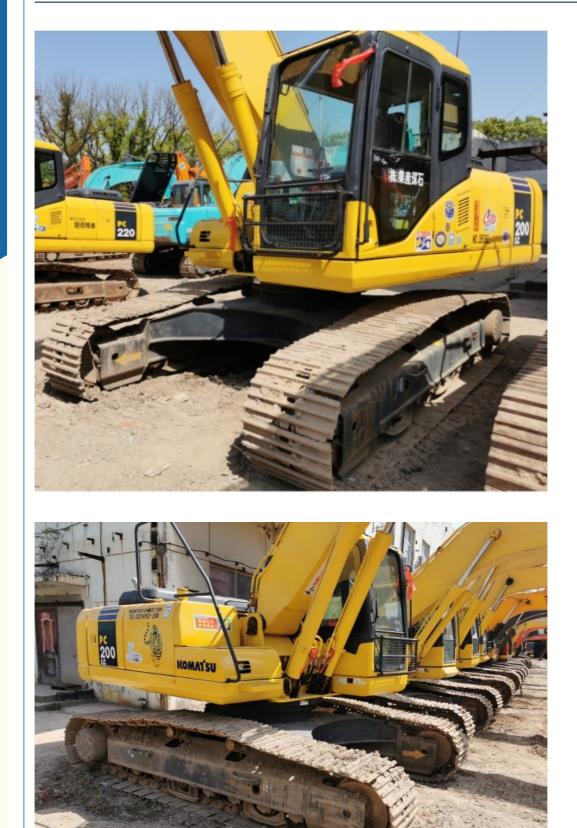

# Low Working Hours Used Komatsu PC200 Excavator for Your Road **Construction Projects**

## **Product Specification**

- Showroom Location:
- Operating Weight:
- Bucket Capacity:
- Machine Weight:
- Hydraulic Cylinder Brand: Original
- Hydraulic Pump Brand: Original Original
- Hydraulic Valve Brand:
- . Engine Brand:
- Power:
- Machinery Test Report: Provided
- Video Outgoing-inspection: Provided
- Core Components: Pressure Vessel, Motor, Other, Bearing, Gear, Pump, Gearbox, Engine, PLC • Year: 2020
- Working Hours: