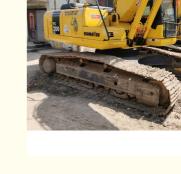

## **Product Specification**

- Showroom Location:
- Operating Weight:
- Bucket Capacity:
- Machine Weight:
- Hydraulic Cylinder Brand: Original
- Hydraulic Pump Brand: Original Original
- Hydraulic Valve Brand:
- . Engine Brand:
- Power:
- Machinery Test Report: Provided
- Video Outgoing-inspection: Provided
- Core Components: Pressure Vessel, Motor, Other, Bearing, Gear, Pump, Gearbox, Engine, PLC • Year: 2020
- Working Hours: