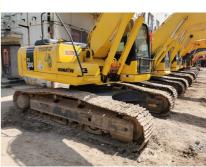

# Low Working Hours Used Komatsu PC200 Excavator for Your Road **Construction Projects**

## **Product Specification**

- Showroom Location:
- Operating Weight:
- Bucket Capacity:
- Machine Weight:
- Hydraulic Cylinder Brand: Original
- Hydraulic Pump Brand: Original Original
- Hydraulic Valve Brand:
- . Engine Brand:
- Power:
- Machinery Test Report: Provided
- Video Outgoing-inspection: Provided
- Core Components: Pressure Vessel, Motor, Other, Bearing, Gear, Pump, Gearbox, Engine, PLC • Year: 2020
- Working Hours: