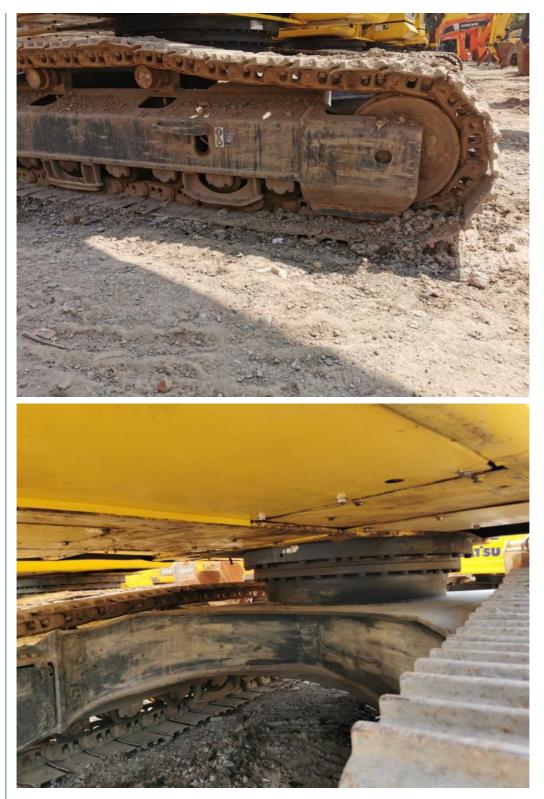

## **Product Specification**

- Showroom Location:
- Operating Weight:
- Bucket Capacity:
- Machine Weight:
- Hydraulic Cylinder Brand: Original
- Hydraulic Pump Brand: Original Original
- Hydraulic Valve Brand:
- . Engine Brand:
- Power:
- Machinery Test Report: Provided
- Video Outgoing-inspection: Provided
- Core Components: Pressure Vessel, Motor, Other, Bearing, Gear, Pump, Gearbox, Engine, PLC • Year: 2020
- Working Hours: