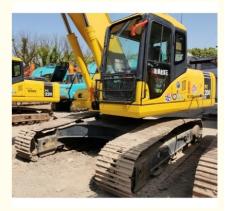

# Low Working Hours Used Komatsu PC200 Excavator for Your Road **Construction Projects**

## **Product Specification**

- Showroom Location:
- Operating Weight:
- Bucket Capacity:
- Machine Weight:
- Hydraulic Cylinder Brand: Original
- Hydraulic Pump Brand: Original Original
- Hydraulic Valve Brand:
- . Engine Brand:
- Power:
- Machinery Test Report: Provided
- Video Outgoing-inspection: Provided
- Core Components: Pressure Vessel, Motor, Other, Bearing, Gear, Pump, Gearbox, Engine, PLC • Year: 2020
- Working Hours: