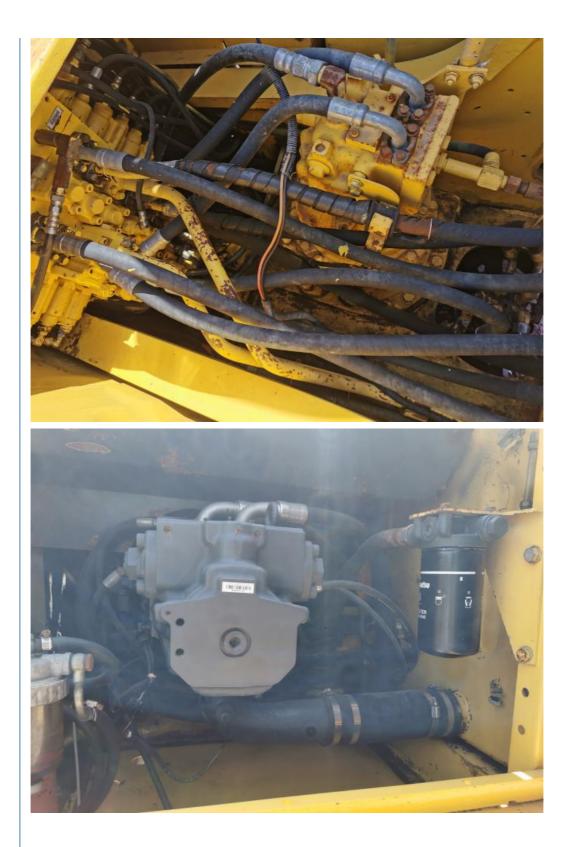

## **Product Specification**

- Showroom Location:
- Operating Weight:
- Bucket Capacity:
- Machine Weight:
- Hydraulic Cylinder Brand: Original
- Hydraulic Pump Brand: Original Original
- Hydraulic Valve Brand:
- . Engine Brand:
- Power:
- Machinery Test Report: Provided
- Video Outgoing-inspection: Provided
- Core Components: Pressure Vessel, Motor, Other, Bearing, Gear, Pump, Gearbox, Engine, PLC • Year: 2020
- Working Hours: