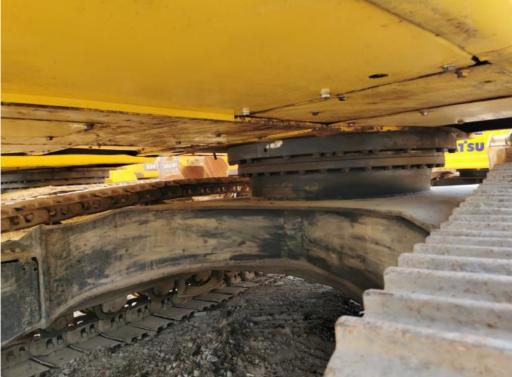

#### **Product Specification**

Showroom Location: None · Operating Weight: 20253 . Bucket Capacity: 0.8m<sup>3</sup> · Machine Weight: 20000 KG • Hydraulic Cylinder Brand: Original • Hydraulic Pump Brand: Original Hydraulic Valve Brand: Original . Engine Brand: Cummins 107KW • Power: • Machinery Test Report: Provided • Video Outgoing-inspection: Provided

 Core Components: Pressure Vessel, Motor, Other, Bearing, Gear, Pump, Gearbox, Engine, PLC

Year: 2020Working Hours: 0-2000