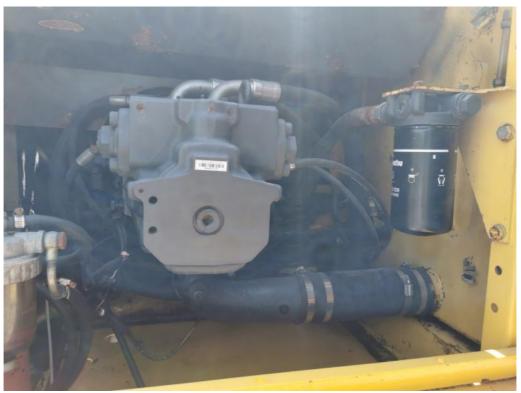

#### **Product Specification**

Showroom Location: None · Operating Weight: 20253 . Bucket Capacity: 0.8m<sup>3</sup> · Machine Weight: 20000 KG • Hydraulic Cylinder Brand: Original • Hydraulic Pump Brand: Original Hydraulic Valve Brand: Original . Engine Brand: Cummins 107KW • Power: • Machinery Test Report: Provided • Video Outgoing-inspection: Provided

 Core Components: Pressure Vessel, Motor, Other, Bearing, Gear, Pump, Gearbox, Engine, PLC

Year: 2020Working Hours: 0-2000