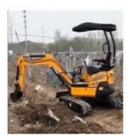

#### **Product Specification**

Showroom Location: None · Operating Weight: 20253 . Bucket Capacity: 0.8m<sup>3</sup> · Machine Weight: 20000 KG • Hydraulic Cylinder Brand: Original • Hydraulic Pump Brand: Original Hydraulic Valve Brand: Original . Engine Brand: Cummins 107KW • Power: • Machinery Test Report: Provided • Video Outgoing-inspection: Provided

 Core Components: Pressure Vessel, Motor, Other, Bearing, Gear, Pump, Gearbox, Engine, PLC

Year: 2020Working Hours: 0-2000