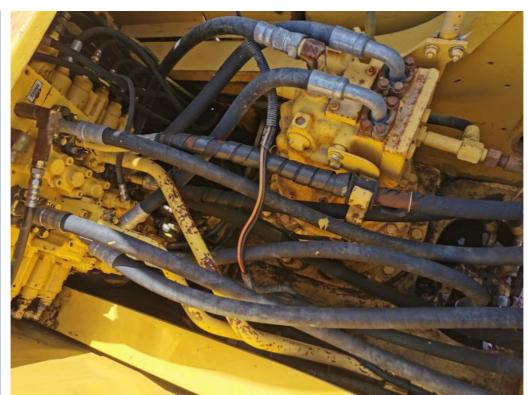

#### **Product Specification**

Showroom Location: None · Operating Weight: 20253 . Bucket Capacity: 0.8m<sup>3</sup> · Machine Weight: 20000 KG • Hydraulic Cylinder Brand: Original • Hydraulic Pump Brand: Original Hydraulic Valve Brand: Original . Engine Brand: Cummins 107KW • Power: • Machinery Test Report: Provided • Video Outgoing-inspection: Provided

 Core Components: Pressure Vessel, Motor, Other, Bearing, Gear, Pump, Gearbox, Engine, PLC

Year: 2020Working Hours: 0-2000