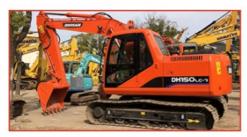

# Good Condition Komatsu PC200 Excavator Japan 20 Ton with Original Hydraulic Cylinder

#### **Product Specification**

Showroom Location: None · Operating Weight: 20253 . Bucket Capacity: 0.8m<sup>3</sup> · Machine Weight: 20000 KG • Hydraulic Cylinder Brand: Original • Hydraulic Pump Brand: Original Hydraulic Valve Brand: Original . Engine Brand: Cummins 107KW • Power: • Machinery Test Report: Provided • Video Outgoing-inspection: Provided

 Core Components: Pressure Vessel, Motor, Other, Bearing, Gear, Pump, Gearbox, Engine, PLC

Year: 2020Working Hours: 0-2000