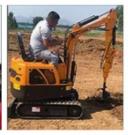

#### **Product Specification**

Showroom Location: None · Operating Weight: 20253 . Bucket Capacity: 0.8m<sup>3</sup> · Machine Weight: 20000 KG • Hydraulic Cylinder Brand: Original • Hydraulic Pump Brand: Original Hydraulic Valve Brand: Original . Engine Brand: Cummins 107KW • Power: • Machinery Test Report: Provided • Video Outgoing-inspection: Provided

 Core Components: Pressure Vessel, Motor, Other, Bearing, Gear, Pump, Gearbox, Engine, PLC

Year: 2020Working Hours: 0-2000