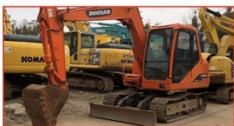

# Good Condition Komatsu PC200 Excavator Japan 20 Ton with Original Hydraulic Cylinder

#### **Product Specification**

Showroom Location: None · Operating Weight: 20253 . Bucket Capacity: 0.8m<sup>3</sup> · Machine Weight: 20000 KG • Hydraulic Cylinder Brand: Original • Hydraulic Pump Brand: Original Hydraulic Valve Brand: Original . Engine Brand: Cummins 107KW • Power: • Machinery Test Report: Provided • Video Outgoing-inspection: Provided

 Core Components: Pressure Vessel, Motor, Other, Bearing, Gear, Pump, Gearbox, Engine, PLC

Year: 2020Working Hours: 0-2000