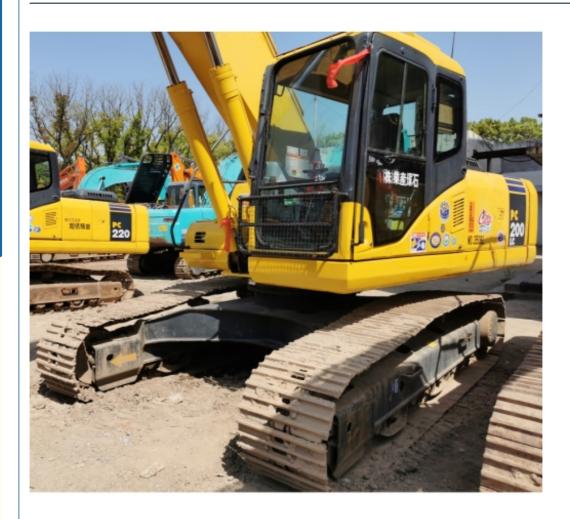

# Good Condition Komatsu PC200 Excavator Japan 20 Ton with Original Hydraulic Cylinder

#### **Product Specification**

Showroom Location: None · Operating Weight: 20253 . Bucket Capacity: 0.8m<sup>3</sup> · Machine Weight: 20000 KG • Hydraulic Cylinder Brand: Original • Hydraulic Pump Brand: Original Hydraulic Valve Brand: Original . Engine Brand: Cummins 107KW • Power: • Machinery Test Report: Provided • Video Outgoing-inspection: Provided

 Core Components: Pressure Vessel, Motor, Other, Bearing, Gear, Pump, Gearbox, Engine, PLC

Year: 2020Working Hours: 0-2000