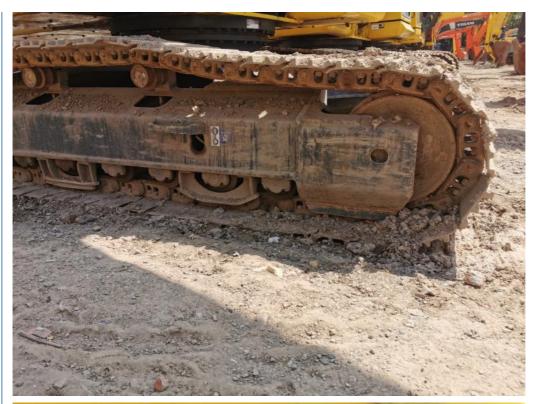

#### **Product Specification**

Showroom Location: None · Operating Weight: 20253 . Bucket Capacity: 0.8m<sup>3</sup> · Machine Weight: 20000 KG • Hydraulic Cylinder Brand: Original • Hydraulic Pump Brand: Original Hydraulic Valve Brand: Original . Engine Brand: Cummins 107KW • Power: • Machinery Test Report: Provided • Video Outgoing-inspection: Provided

 Core Components: Pressure Vessel, Motor, Other, Bearing, Gear, Pump, Gearbox, Engine, PLC

Year: 2020Working Hours: 0-2000