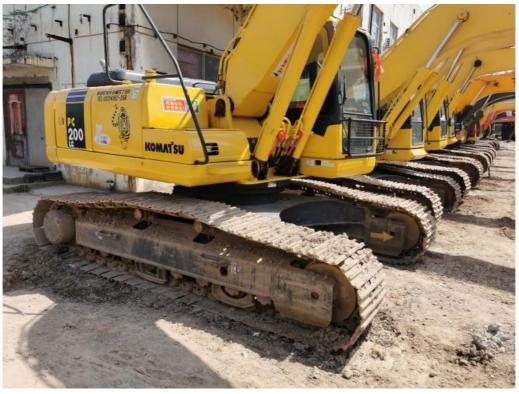

ation**

Place of Origin: Japan
Brand Name: Komatsu
Certification: FQC2417101
Model Number: PC200LC
Minimum Order Quantity: 1 unit

• Price: \$16,000.00/units 1-4 units

Delivery Time: 7days

• Payment Terms: L/C, D/A, D/P, T/T

Supply Ability: 150 units



#### **Product Specification**

Showroom Location: None · Operating Weight: 20253 . Bucket Capacity: 0.8m<sup>3</sup> · Machine Weight: 20000 KG • Hydraulic Cylinder Brand: Original • Hydraulic Pump Brand: Original Hydraulic Valve Brand: Original . Engine Brand: Cummins 107KW • Power: • Machinery Test Report: Provided • Video Outgoing-inspection: Provided

 Core Components: Pressure Vessel, Motor, Other, Bearing, Gear, Pump, Gearbox, Engine, PLC

Year: 2020Working Hours: 0-2000



#### More Images









## **Product Description**













#### **FAQ**

#### 1. who are we?

We are based in Shanghai, China, start from 2013,sell to Domestic Market(30.00%),Southeast Asia(15.00%),Eastern Europe(10.00%),Mid East(10.00%),Eastern Asia(5.00%),North America(5.00%),South America(5.00%),Oceania(5.00%),Central America(5.00%),Northern Europe(5.00%),Africa(5.00%),South Asia(0.00%),Western Europe(0.00%),Southern Europe(0.00%). There are total about 5-10 people in our office

#### 2. how can we guarantee quality?

Always a pre-production sample before mass production;

Always final Inspection before shipment;

#### 3.what can you buy from us?

Used Excavator, Used Loader, Used Bulldozer, Used Forklift, Used Crane

#### 4. why should you buy from us not from other suppliers?

1. Our company is a large second-hand excavator exporter