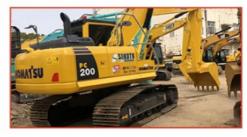

# Good Condition Komatsu PC200 Excavator Japan 20 Ton with Original Hydraulic Cylinder

#### **Product Specification**

Showroom Location: None · Operating Weight: 20253 . Bucket Capacity: 0.8m<sup>3</sup> · Machine Weight: 20000 KG • Hydraulic Cylinder Brand: Original • Hydraulic Pump Brand: Original Hydraulic Valve Brand: Original . Engine Brand: Cummins 107KW • Power: • Machinery Test Report: Provided • Video Outgoing-inspection: Provided

 Core Components: Pressure Vessel, Motor, Other, Bearing, Gear, Pump, Gearbox, Engine, PLC

Year: 2020Working Hours: 0-2000