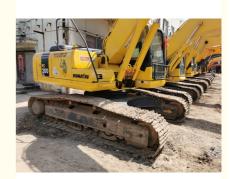

# Good Condition Komatsu PC200 Excavator Japan 20 Ton with Original Hydraulic Cylinder

#### **Product Specification**

Showroom Location: None · Operating Weight: 20253 . Bucket Capacity: 0.8m<sup>3</sup> · Machine Weight: 20000 KG • Hydraulic Cylinder Brand: Original • Hydraulic Pump Brand: Original Hydraulic Valve Brand: Original . Engine Brand: Cummins 107KW • Power: • Machinery Test Report: Provided • Video Outgoing-inspection: Provided