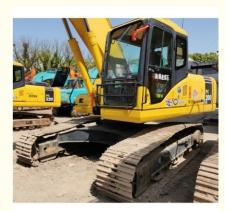

# Good Condition Komatsu PC200 Excavator Japan 20 Ton with Original Hydraulic Cylinder

#### **Product Specification**

Showroom Location: None · Operating Weight: 20253 . Bucket Capacity: 0.8m<sup>3</sup> · Machine Weight: 20000 KG • Hydraulic Cylinder Brand: Original • Hydraulic Pump Brand: Original Hydraulic Valve Brand: Original . Engine Brand: Cummins 107KW • Power: • Machinery Test Report: Provided • Video Outgoing-inspection: Provided