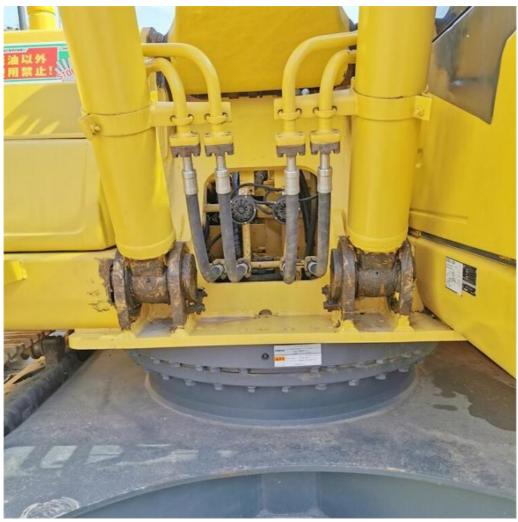

# Best 20T Second Hand KOMATSU Crawler Excavator PC220 PC210 PC200 with Cummins Engine

#### **Basic Information**

Place of Origin: Japan

• Price: \$15,000.00/units 1-4 units



#### **Product Specification**

Showroom Location: None · Operating Weight: 20253 0.8m<sup>3</sup> . Bucket Capacity: . Machine Weight: 20000 KG Hydraulic Cylinder Brand: Original • Hydraulic Pump Brand: Original • Hydraulic Valve Brand: Original Cummins . Engine Brand: 107KW • Power: Provided • Machinery Test Report: • Video Outgoing-inspection: Provided

 Core Components: Pressure Vessel, Motor, Other, Bearing, Gear, Pump, Gearbox, Engine, PLC

Year: 2020Working Hours: 0-2000



#### More Images









## Product Description

## **Product Description**











#### FAQ

#### 1. who are we?

We are based in Shanghai, China, start from 2013,sell to Domestic Market(30.00%),Southeast Asia(15.00%),Eastern Europe(10.00%),Mid East(10.00%),Eastern Asia(5.00%),North America(5.00%),South America(5.00%),Oceania(5.00%),Central America(5.00%),Northern Europe(5.00%),Africa(5.00%),South Asia(0.00%),Western Europe(0.00%),Southern Europe(0.00%). There are total about 5-10 people in our office

#### 2. how can we guarantee quality?

Always a pre-production sample before mass production;

Always final Inspection before shipment;

#### 3.what can you buy from us?

Used Excavator, Used Loader, Used Bulldozer, Used Forklift, Used Crane

#### 4. why should you buy from us not from other suppliers?

1. Our company is a large second-hand excavator exporter in Shan