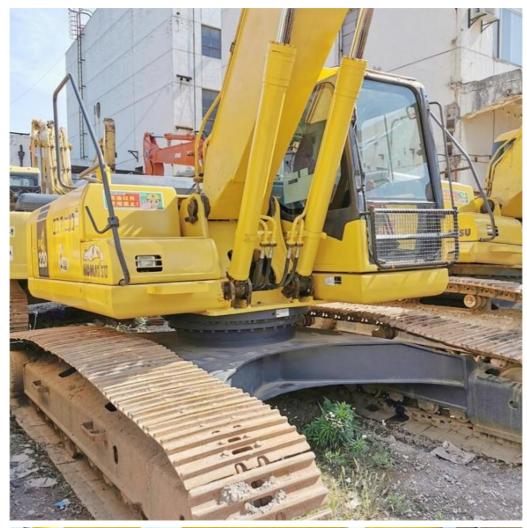

#### **Product Specification**

Showroom Location: None · Operating Weight: 20253 0.8m<sup>3</sup> . Bucket Capacity: . Machine Weight: 20000 KG Hydraulic Cylinder Brand: Original • Hydraulic Pump Brand: Original • Hydraulic Valve Brand: Original Cummins . Engine Brand: 107KW • Power: Provided • Machinery Test Report: • Video Outgoing-inspection: Provided

 Core Components: Pressure Vessel, Motor, Other, Bearing, Gear, Pump, Gearbox, Engine, PLC

Year: 2020Working Hours: 0-2000