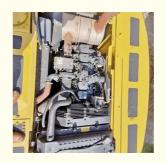

#### **Product Specification**

Showroom Location: None · Operating Weight: 20253 0.8m<sup>3</sup> . Bucket Capacity: . Machine Weight: 20000 KG Hydraulic Cylinder Brand: Original • Hydraulic Pump Brand: Original • Hydraulic Valve Brand: Original Cummins . Engine Brand: 107KW • Power: Provided • Machinery Test Report: • Video Outgoing-inspection: Provided

 Core Components: Pressure Vessel, Motor, Other, Bearing, Gear, Pump, Gearbox, Engine, PLC

Year: 2020Working Hours: 0-2000