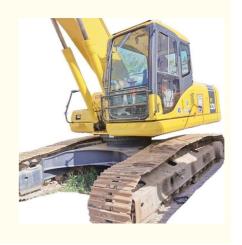

# Best 20T Second Hand KOMATSU Crawler Excavator PC220 PC210 PC200 with Cummins Engine

#### **Product Specification**

Showroom Location: None · Operating Weight: 20253 0.8m<sup>3</sup> . Bucket Capacity: . Machine Weight: 20000 KG Hydraulic Cylinder Brand: Original • Hydraulic Pump Brand: Original • Hydraulic Valve Brand: Original Cummins . Engine Brand: 107KW • Power: Provided • Machinery Test Report: • Video Outgoing-inspection: Provided

 Core Components: Pressure Vessel, Motor, Other, Bearing, Gear, Pump, Gearbox, Engine, PLC

Year: 2020Working Hours: 0-2000