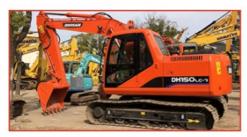

# Best 20T Second Hand KOMATSU Crawler Excavator PC220 PC210 PC200 with Cummins Engine

#### **Product Specification**

Showroom Location: None · Operating Weight: 20253 0.8m<sup>3</sup> . Bucket Capacity: . Machine Weight: 20000 KG Hydraulic Cylinder Brand: Original • Hydraulic Pump Brand: Original • Hydraulic Valve Brand: Original Cummins . Engine Brand: 107KW • Power: Provided • Machinery Test Report: • Video Outgoing-inspection: Provided