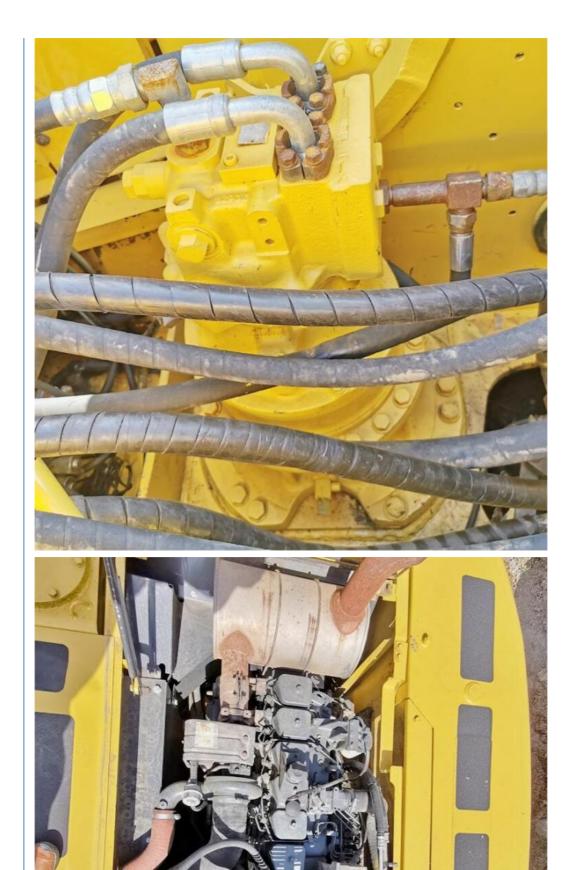

# Best 20T Second Hand KOMATSU Crawler Excavator PC220 PC210 PC200 with Cummins Engine

#### **Basic Information**

Place of Origin: Japan

• Price: \$15,000.00/units 1-4 units



#### **Product Specification**

Showroom Location: None · Operating Weight: 20253 0.8m<sup>3</sup> . Bucket Capacity: . Machine Weight: 20000 KG Hydraulic Cylinder Brand: Original • Hydraulic Pump Brand: Original • Hydraulic Valve Brand: Original Cummins . Engine Brand: 107KW • Power: Provided • Machinery Test Report: • Video Outgoing-inspection: Provided

 Core Components: Pressure Vessel, Motor, Other, Bearing, Gear, Pump, Gearbox, Engine, PLC

Year: 2020Working Hours: 0-2000



#### More Images









## Product Description

## **Product Description**











#### FAQ

#### 1. who are we?

We are based in Shanghai, China, start from 2013,sell to Domestic Market(30.00%),Southeast Asia(15.00%),Eastern Europe(10.00%),Mid East(10.00%),Eastern Asia(5.00%),North America(5.00%),South America(5.00%),Oceania(5.00%),Central America(5.00%),Northern Europe(5.00%),Africa(5.00%),South Asia(0.00%),Western Europe(0.00%),Southern Europe(0.00%). There are total about 5-10 people in our office

#### 2. how can we guarantee quality?

Always a pre-production sample before mass production;

Always final Inspection before shipment;

#### 3.what can you buy from us?

Used Excavator, Used Loader, Used Bulldozer, Used Forklift, Used Crane

#### 4. why should you buy from us not from other suppliers?

1. Our company is a large second-hand excavator exporter in Shangh