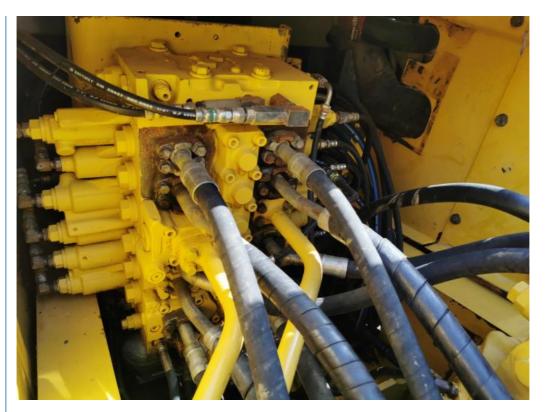

# Best 20T Second Hand KOMATSU Crawler Excavator PC220 PC210 PC200 with Cummins Engine

#### **Basic Information**

Place of Origin: Japan

• Price: \$15,000.00/units 1-4 units



#### **Product Specification**

Showroom Location: None · Operating Weight: 20253 0.8m<sup>3</sup> . Bucket Capacity: . Machine Weight: 20000 KG Hydraulic Cylinder Brand: Original • Hydraulic Pump Brand: Original • Hydraulic Valve Brand: Original Cummins . Engine Brand: 107KW • Power: Provided • Machinery Test Report: • Video Outgoing-inspection: Provided

 Core Components: Pressure Vessel, Motor, Other, Bearing, Gear, Pump, Gearbox, Engine, PLC

Year: 2020Working Hours: 0-2000



#### More Images









## Product Description

## **Product Description**











#### FAQ

#### 1. who are we?

We are based in Shanghai, China, start from 2013,sell to Domestic Market(30.00%),Southeast Asia(15.00%),Eastern Europe(10.00%),Mid East(10.00%),Eastern Asia(5.00%),North America(5.00%),South America(5.00%),Oceania(5.00%),Central America(5.00%),Northern Europe(5.00%),Africa(5.00%),South Asia(0.00%),Western Europe(0.00%),Southern Europe(0.00%). There are total about 5-10 people in our office

#### 2. how can we guarantee quality?

Always a pre-production sample before mass production;

Always final Inspection before shipment;

#### 3.what can you buy from us?

Used Excavator, Used Loader, Used Bulldozer, Used Forklift, Used Crane

#### 4. why should you buy from us not from other suppliers?

1. Our company is a large second-hand excavator exporter in Shanghai