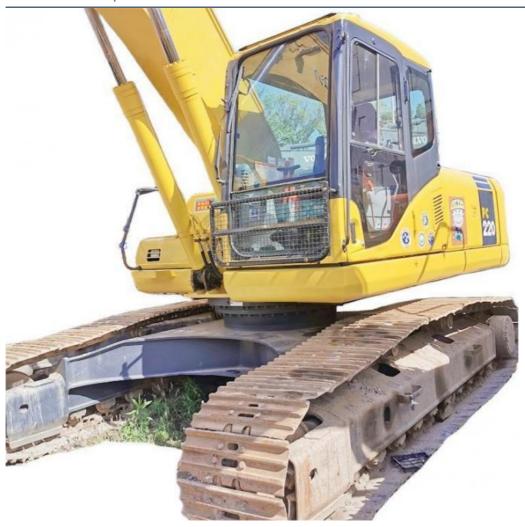

#### **Product Specification**

Showroom Location: None · Operating Weight: 20253 0.8m<sup>3</sup> . Bucket Capacity: . Machine Weight: 20000 KG Hydraulic Cylinder Brand: Original • Hydraulic Pump Brand: Original • Hydraulic Valve Brand: Original Cummins . Engine Brand: 107KW • Power: Provided • Machinery Test Report: • Video Outgoing-inspection: Provided

 Core Components: Pressure Vessel, Motor, Other, Bearing, Gear, Pump, Gearbox, Engine, PLC

Year: 2020Working Hours: 0-2000