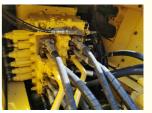

#### **Product Specification**

Showroom Location: None · Operating Weight: 20253 0.8m<sup>3</sup> . Bucket Capacity: . Machine Weight: 20000 KG Hydraulic Cylinder Brand: Original • Hydraulic Pump Brand: Original • Hydraulic Valve Brand: Original Cummins . Engine Brand: 107KW • Power: Provided • Machinery Test Report: • Video Outgoing-inspection: Provided

 Core Components: Pressure Vessel, Motor, Other, Bearing, Gear, Pump, Gearbox, Engine, PLC

Year: 2020Working Hours: 0-2000