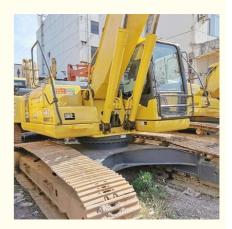

# Best 20T Second Hand KOMATSU Crawler Excavator PC220 PC210 PC200 with Cummins Engine

#### **Product Specification**

Showroom Location: None · Operating Weight: 20253 0.8m<sup>3</sup> . Bucket Capacity: . Machine Weight: 20000 KG Hydraulic Cylinder Brand: Original • Hydraulic Pump Brand: Original • Hydraulic Valve Brand: Original Cummins . Engine Brand: 107KW • Power: Provided • Machinery Test Report: • Video Outgoing-inspection: Provided

 Core Components: Pressure Vessel, Motor, Other, Bearing, Gear, Pump, Gearbox, Engine, PLC

Year: 2020Working Hours: 0-2000