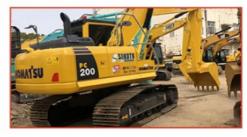

# Best 20T Second Hand KOMATSU Crawler Excavator PC220 PC210 PC200 with Cummins Engine

#### **Product Specification**

Showroom Location: None · Operating Weight: 20253 0.8m<sup>3</sup> . Bucket Capacity: . Machine Weight: 20000 KG Hydraulic Cylinder Brand: Original • Hydraulic Pump Brand: Original • Hydraulic Valve Brand: Original Cummins . Engine Brand: 107KW • Power: Provided • Machinery Test Report: • Video Outgoing-inspection: Provided

 Core Components: Pressure Vessel, Motor, Other, Bearing, Gear, Pump, Gearbox, Engine, PLC

Year: 2020Working Hours: 0-2000