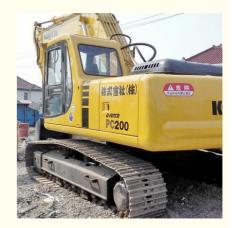

# Original Second-Hand Hydraulic Cylinder 7Ton Used Komatsu Excavator PC200 PC210 PC220

#### **Product Specification**

Showroom Location: None · Operating Weight: 19180 . Bucket Capacity: 0.8m<sup>3</sup> · Machine Weight: 20000 KG • Hydraulic Cylinder Brand: Original • Hydraulic Pump Brand: Original Hydraulic Valve Brand: Original . Engine Brand: Cummins 99KW • Power: Provided • Machinery Test Report: • Video Outgoing-inspection: Provided