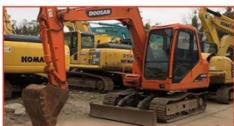

# Original Second-Hand Hydraulic Cylinder 7Ton Used Komatsu Excavator PC200 PC210 PC220

#### **Product Specification**

Showroom Location: None · Operating Weight: 19180 . Bucket Capacity: 0.8m<sup>3</sup> · Machine Weight: 20000 KG • Hydraulic Cylinder Brand: Original • Hydraulic Pump Brand: Original Hydraulic Valve Brand: Original . Engine Brand: Cummins 99KW • Power: Provided • Machinery Test Report: • Video Outgoing-inspection: Provided