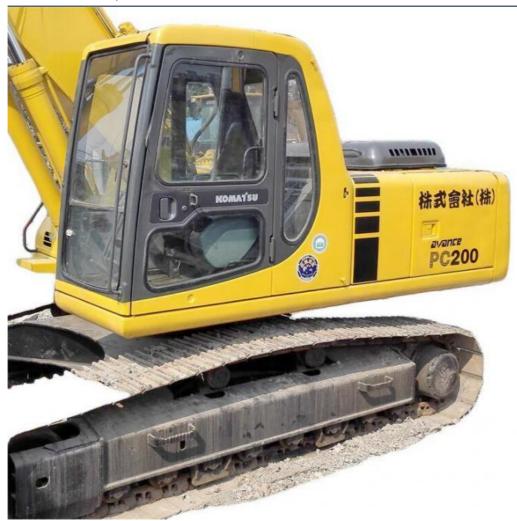

# Original Second-Hand Hydraulic Cylinder 7Ton Used Komatsu Excavator PC200 PC210 PC220

#### **Product Specification**

Showroom Location: None · Operating Weight: 19180 . Bucket Capacity: 0.8m<sup>3</sup> · Machine Weight: 20000 KG • Hydraulic Cylinder Brand: Original • Hydraulic Pump Brand: Original Hydraulic Valve Brand: Original . Engine Brand: Cummins 99KW • Power: Provided • Machinery Test Report: • Video Outgoing-inspection: Provided

 Core Components: Pressure Vessel, Motor, Other, Bearing, Gear, Pump, Gearbox, Engine, PLC

Year: 2019Working Hours: 0-2000