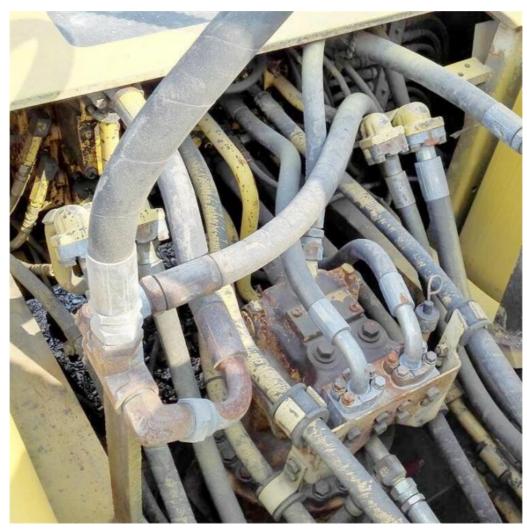

#### **Product Specification**

Showroom Location: None · Operating Weight: 19180 . Bucket Capacity: 0.8m<sup>3</sup> · Machine Weight: 20000 KG • Hydraulic Cylinder Brand: Original • Hydraulic Pump Brand: Original Hydraulic Valve Brand: Original . Engine Brand: Cummins 99KW • Power: Provided • Machinery Test Report: • Video Outgoing-inspection: Provided