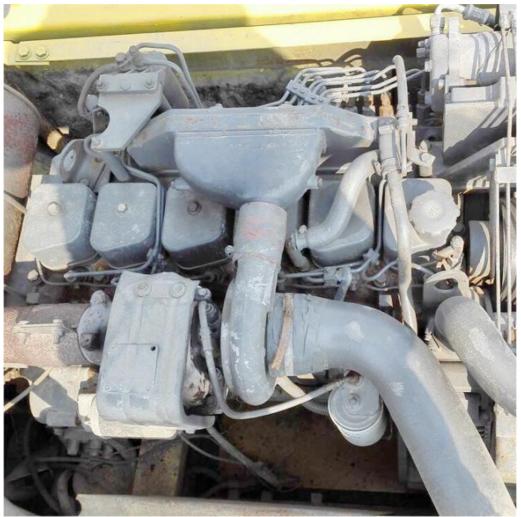

#### **Product Specification**

Showroom Location: None · Operating Weight: 19180 . Bucket Capacity: 0.8m<sup>3</sup> · Machine Weight: 20000 KG • Hydraulic Cylinder Brand: Original • Hydraulic Pump Brand: Original Hydraulic Valve Brand: Original . Engine Brand: Cummins 99KW • Power: Provided • Machinery Test Report: • Video Outgoing-inspection: Provided