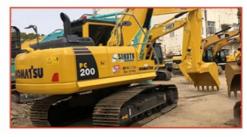

# Original Second-Hand Hydraulic Cylinder 7Ton Used Komatsu Excavator PC200 PC210 PC220

#### **Product Specification**

Showroom Location: None · Operating Weight: 19180 . Bucket Capacity: 0.8m<sup>3</sup> · Machine Weight: 20000 KG • Hydraulic Cylinder Brand: Original • Hydraulic Pump Brand: Original Hydraulic Valve Brand: Original . Engine Brand: Cummins 99KW • Power: Provided • Machinery Test Report: • Video Outgoing-inspection: Provided