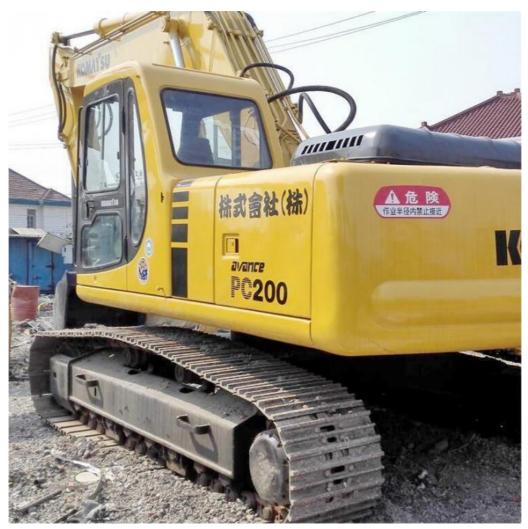

# Original Second-Hand Hydraulic Cylinder 7Ton Used Komatsu Excavator PC200 PC210 PC220

#### **Product Specification**

Showroom Location: None · Operating Weight: 19180 . Bucket Capacity: 0.8m<sup>3</sup> · Machine Weight: 20000 KG • Hydraulic Cylinder Brand: Original • Hydraulic Pump Brand: Original Hydraulic Valve Brand: Original . Engine Brand: Cummins 99KW • Power: Provided • Machinery Test Report: • Video Outgoing-inspection: Provided

 Core Components: Pressure Vessel, Motor, Other, Bearing, Gear, Pump, Gearbox, Engine, PLC

Year: 2019Working Hours: 0-2000