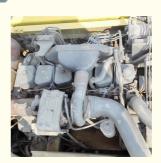

#### **Product Specification**

Showroom Location: None · Operating Weight: 19180 . Bucket Capacity: 0.8m<sup>3</sup> · Machine Weight: 20000 KG • Hydraulic Cylinder Brand: Original • Hydraulic Pump Brand: Original Hydraulic Valve Brand: Original . Engine Brand: Cummins 99KW • Power: Provided • Machinery Test Report: • Video Outgoing-inspection: Provided

 Core Components: Pressure Vessel, Motor, Other, Bearing, Gear, Pump, Gearbox, Engine, PLC

Year: 2019Working Hours: 0-2000