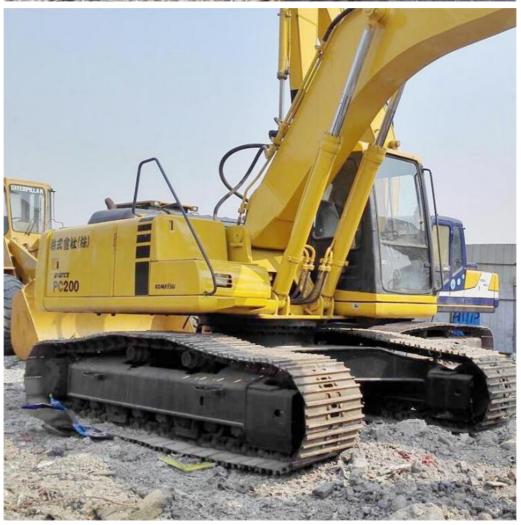

# Original Second-Hand Hydraulic Cylinder 7Ton Used Komatsu Excavator PC200 PC210 PC220

#### **Product Specification**

Showroom Location: None · Operating Weight: 19180 . Bucket Capacity: 0.8m<sup>3</sup> · Machine Weight: 20000 KG • Hydraulic Cylinder Brand: Original • Hydraulic Pump Brand: Original Hydraulic Valve Brand: Original . Engine Brand: Cummins 99KW • Power: Provided • Machinery Test Report: • Video Outgoing-inspection: Provided

 Core Components: Pressure Vessel, Motor, Other, Bearing, Gear, Pump, Gearbox, Engine, PLC

Year: 2019Working Hours: 0-2000