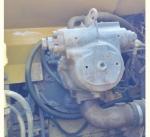

#### **Product Specification**

Showroom Location: None · Operating Weight: 19180 . Bucket Capacity: 0.8m<sup>3</sup> · Machine Weight: 20000 KG • Hydraulic Cylinder Brand: Original • Hydraulic Pump Brand: Original Hydraulic Valve Brand: Original . Engine Brand: Cummins 99KW • Power: Provided • Machinery Test Report: • Video Outgoing-inspection: Provided

 Core Components: Pressure Vessel, Motor, Other, Bearing, Gear, Pump, Gearbox, Engine, PLC

Year: 2019Working Hours: 0-2000