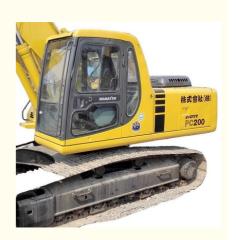

# Original Second-Hand Hydraulic Cylinder 7Ton Used Komatsu Excavator PC200 PC210 PC220

#### **Product Specification**

Showroom Location: None · Operating Weight: 19180 . Bucket Capacity: 0.8m<sup>3</sup> · Machine Weight: 20000 KG • Hydraulic Cylinder Brand: Original • Hydraulic Pump Brand: Original Hydraulic Valve Brand: Original . Engine Brand: Cummins 99KW • Power: Provided • Machinery Test Report: • Video Outgoing-inspection: Provided