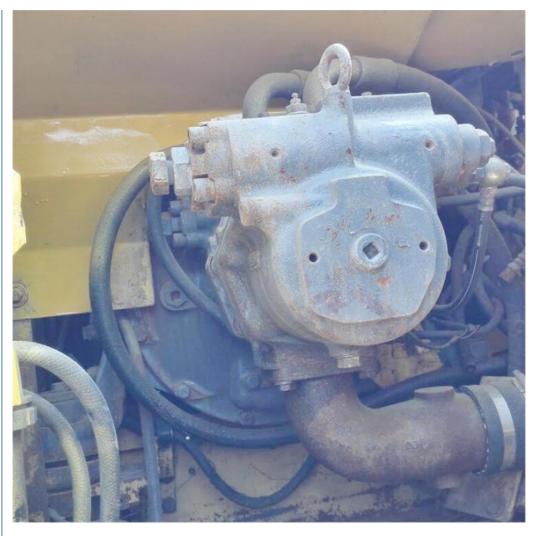

#### **Product Specification**

Showroom Location: None · Operating Weight: 19180 . Bucket Capacity: 0.8m<sup>3</sup> · Machine Weight: 20000 KG • Hydraulic Cylinder Brand: Original • Hydraulic Pump Brand: Original Hydraulic Valve Brand: Original . Engine Brand: Cummins 99KW • Power: Provided • Machinery Test Report: • Video Outgoing-inspection: Provided