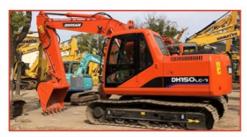

# Original Second-Hand Hydraulic Cylinder 7Ton Used Komatsu Excavator PC200 PC210 PC220

#### **Product Specification**

Showroom Location: None · Operating Weight: 19180 . Bucket Capacity: 0.8m<sup>3</sup> · Machine Weight: 20000 KG • Hydraulic Cylinder Brand: Original • Hydraulic Pump Brand: Original Hydraulic Valve Brand: Original . Engine Brand: Cummins 99KW • Power: Provided • Machinery Test Report: • Video Outgoing-inspection: Provided