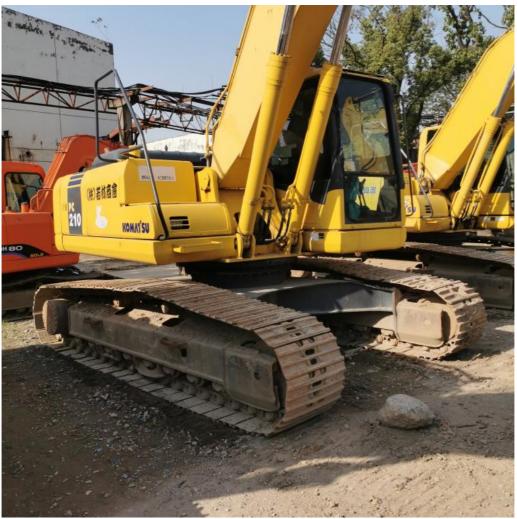

# 107KW Power Hydraulic Pump Used PC200 PC210 Kumatsu Excavator Machine for Construction

#### **Product Specification**

Showroom Location: None · Operating Weight: 19800 . Bucket Capacity: 0.9m3 · Machine Weight: 21000 KG • Hydraulic Cylinder Brand: Original • Hydraulic Pump Brand: Original Hydraulic Valve Brand: Original . Engine Brand: Cummins 107KW • Power: • Machinery Test Report: Provided • Video Outgoing-inspection: Provided

Core Components: Pressure Vessel, Motor, Other, Bearing,

Gear, Pump, Gearbox, Engine, PLC

Year: 2020Working Hours: 0-2000