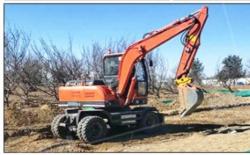

#### **Product Specification**

Showroom Location: None · Operating Weight: 19800 . Bucket Capacity: 0.9m3 · Machine Weight: 21000 KG • Hydraulic Cylinder Brand: Original • Hydraulic Pump Brand: Original Hydraulic Valve Brand: Original . Engine Brand: Cummins 107KW • Power: • Machinery Test Report: Provided • Video Outgoing-inspection: Provided

Core Components: Pressure Vessel, Motor, Other, Bearing,

Gear, Pump, Gearbox, Engine, PLC

Year: 2020Working Hours: 0-2000