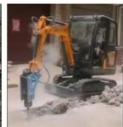

#### **Product Specification**

Showroom Location: None · Operating Weight: 19800 . Bucket Capacity: 0.9m3 · Machine Weight: 21000 KG • Hydraulic Cylinder Brand: Original • Hydraulic Pump Brand: Original Hydraulic Valve Brand: Original . Engine Brand: Cummins 107KW • Power: • Machinery Test Report: Provided • Video Outgoing-inspection: Provided

Core Components: Pressure Vessel, Motor, Other, Bearing,

Gear, Pump, Gearbox, Engine, PLC

Year: 2020Working Hours: 0-2000