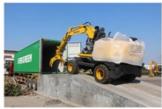

# 107KW Power Hydraulic Pump Used PC200 PC210 Kumatsu Excavator Machine for Construction

#### **Product Specification**

Showroom Location: None · Operating Weight: 19800 . Bucket Capacity: 0.9m3 · Machine Weight: 21000 KG • Hydraulic Cylinder Brand: Original • Hydraulic Pump Brand: Original Hydraulic Valve Brand: Original . Engine Brand: Cummins 107KW • Power: • Machinery Test Report: Provided • Video Outgoing-inspection: Provided