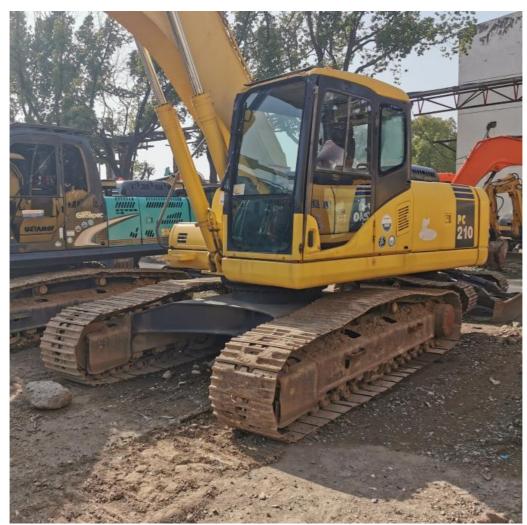

# 107KW Power Hydraulic Pump Used PC200 PC210 Kumatsu Excavator Machine for Construction

#### **Product Specification**

Showroom Location: None · Operating Weight: 19800 . Bucket Capacity: 0.9m3 · Machine Weight: 21000 KG • Hydraulic Cylinder Brand: Original • Hydraulic Pump Brand: Original Hydraulic Valve Brand: Original . Engine Brand: Cummins 107KW • Power: • Machinery Test Report: Provided • Video Outgoing-inspection: Provided

Core Components: Pressure Vessel, Motor, Other, Bearing,

Gear, Pump, Gearbox, Engine, PLC

Year: 2020Working Hours: 0-2000