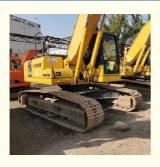

# 107KW Power Hydraulic Pump Used PC200 PC210 Kumatsu Excavator Machine for Construction

#### **Product Specification**

Showroom Location: None · Operating Weight: 19800 . Bucket Capacity: 0.9m3 · Machine Weight: 21000 KG • Hydraulic Cylinder Brand: Original • Hydraulic Pump Brand: Original Hydraulic Valve Brand: Original . Engine Brand: Cummins 107KW • Power: • Machinery Test Report: Provided • Video Outgoing-inspection: Provided