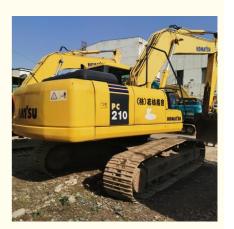

# 107KW Power Hydraulic Pump Used PC200 PC210 Kumatsu Excavator Machine for Construction

#### **Product Specification**

Showroom Location: None · Operating Weight: 19800 . Bucket Capacity: 0.9m3 · Machine Weight: 21000 KG • Hydraulic Cylinder Brand: Original • Hydraulic Pump Brand: Original Hydraulic Valve Brand: Original . Engine Brand: Cummins 107KW • Power: • Machinery Test Report: Provided • Video Outgoing-inspection: Provided