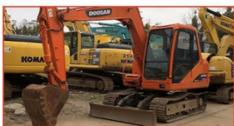

# 107KW Power Hydraulic Pump Used PC200 PC210 Kumatsu Excavator Machine for Construction

#### **Product Specification**

Showroom Location: None · Operating Weight: 19800 . Bucket Capacity: 0.9m3 · Machine Weight: 21000 KG • Hydraulic Cylinder Brand: Original • Hydraulic Pump Brand: Original Hydraulic Valve Brand: Original . Engine Brand: Cummins 107KW • Power: • Machinery Test Report: Provided • Video Outgoing-inspection: Provided