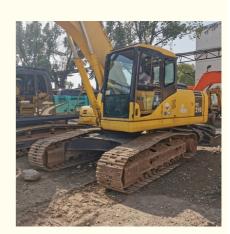

# 107KW Power Hydraulic Pump Used PC200 PC210 Kumatsu Excavator Machine for Construction

#### **Product Specification**

Showroom Location: None · Operating Weight: 19800 . Bucket Capacity: 0.9m3 · Machine Weight: 21000 KG • Hydraulic Cylinder Brand: Original • Hydraulic Pump Brand: Original Hydraulic Valve Brand: Original . Engine Brand: Cummins 107KW • Power: • Machinery Test Report: Provided • Video Outgoing-inspection: Provided