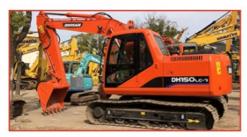

# 107KW Power Hydraulic Pump Used PC200 PC210 Kumatsu Excavator Machine for Construction

#### **Product Specification**

Showroom Location: None · Operating Weight: 19800 . Bucket Capacity: 0.9m3 · Machine Weight: 21000 KG • Hydraulic Cylinder Brand: Original • Hydraulic Pump Brand: Original Hydraulic Valve Brand: Original . Engine Brand: Cummins 107KW • Power: • Machinery Test Report: Provided • Video Outgoing-inspection: Provided