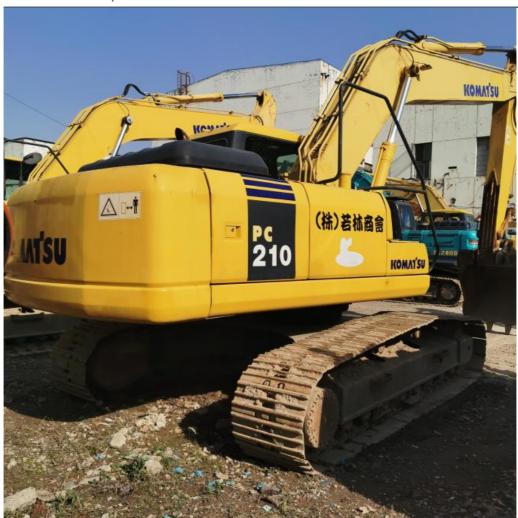

# 107KW Power Hydraulic Pump Used PC200 PC210 Kumatsu Excavator Machine for Construction

#### **Product Specification**

Showroom Location: None · Operating Weight: 19800 . Bucket Capacity: 0.9m3 · Machine Weight: 21000 KG • Hydraulic Cylinder Brand: Original • Hydraulic Pump Brand: Original Hydraulic Valve Brand: Original . Engine Brand: Cummins 107KW • Power: • Machinery Test Report: Provided • Video Outgoing-inspection: Provided

Core Components: Pressure Vessel, Motor, Other, Bearing,

Gear, Pump, Gearbox, Engine, PLC

Year: 2020Working Hours: 0-2000