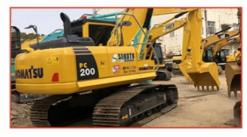

# 107KW Power Hydraulic Pump Used PC200 PC210 Kumatsu Excavator Machine for Construction

#### **Product Specification**

Showroom Location: None · Operating Weight: 19800 . Bucket Capacity: 0.9m3 · Machine Weight: 21000 KG • Hydraulic Cylinder Brand: Original • Hydraulic Pump Brand: Original Hydraulic Valve Brand: Original . Engine Brand: Cummins 107KW • Power: • Machinery Test Report: Provided • Video Outgoing-inspection: Provided