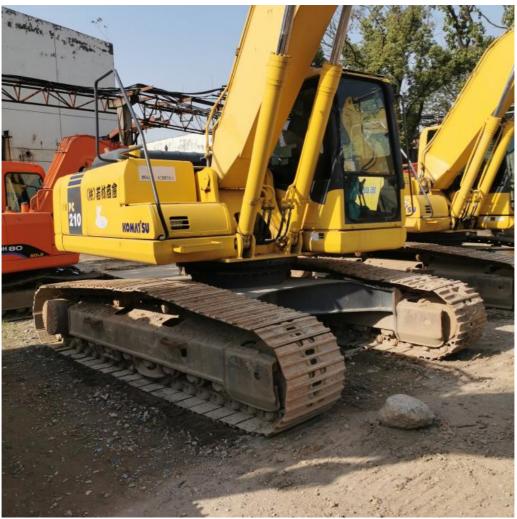

# 0-2000 Working Hours PC210 Kumatsu Excavator Machine with Original Hydraulic Valve

#### **Product Specification**

Showroom Location: None · Operating Weight: 19800 . Bucket Capacity: 0.9m3 · Machine Weight: 21000 KG • Hydraulic Cylinder Brand: Original • Hydraulic Pump Brand: Original Hydraulic Valve Brand: Original . Engine Brand: Cummins 107KW • Power: • Machinery Test Report: Provided • Video Outgoing-inspection: Provided

 Core Components: Pressure Vessel, Motor, Other, Bearing, Gear, Pump, Gearbox, Engine, PLC

Year: 2020Working Hours: 0-2000