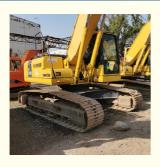

# 0-2000 Working Hours PC210 Kumatsu Excavator Machine with Original Hydraulic Valve

#### **Product Specification**

Showroom Location: None · Operating Weight: 19800 . Bucket Capacity: 0.9m3 · Machine Weight: 21000 KG • Hydraulic Cylinder Brand: Original • Hydraulic Pump Brand: Original Hydraulic Valve Brand: Original . Engine Brand: Cummins 107KW • Power: • Machinery Test Report: Provided • Video Outgoing-inspection: Provided

 Core Components: Pressure Vessel, Motor, Other, Bearing, Gear, Pump, Gearbox, Engine, PLC

Year: 2020Working Hours: 0-2000