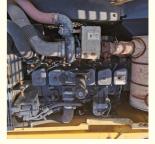

#### **Product Specification**

Showroom Location: None · Operating Weight: 19800 . Bucket Capacity: 0.9m3 · Machine Weight: 21000 KG • Hydraulic Cylinder Brand: Original • Hydraulic Pump Brand: Original Hydraulic Valve Brand: Original . Engine Brand: Cummins 107KW • Power: • Machinery Test Report: Provided • Video Outgoing-inspection: Provided

 Core Components: Pressure Vessel, Motor, Other, Bearing, Gear, Pump, Gearbox, Engine, PLC

Year: 2020Working Hours: 0-2000