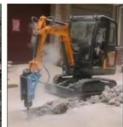

# 0-2000 Working Hours PC210 Kumatsu Excavator Machine with Original Hydraulic Valve

#### **Product Specification**

Showroom Location: None · Operating Weight: 19800 . Bucket Capacity: 0.9m3 · Machine Weight: 21000 KG • Hydraulic Cylinder Brand: Original • Hydraulic Pump Brand: Original Hydraulic Valve Brand: Original . Engine Brand: Cummins 107KW • Power: • Machinery Test Report: Provided • Video Outgoing-inspection: Provided

 Core Components: Pressure Vessel, Motor, Other, Bearing, Gear, Pump, Gearbox, Engine, PLC

Year: 2020Working Hours: 0-2000