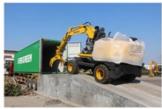

# 0-2000 Working Hours PC210 Kumatsu Excavator Machine with Original Hydraulic Valve

#### **Product Specification**

Showroom Location: None · Operating Weight: 19800 . Bucket Capacity: 0.9m3 · Machine Weight: 21000 KG • Hydraulic Cylinder Brand: Original • Hydraulic Pump Brand: Original Hydraulic Valve Brand: Original . Engine Brand: Cummins 107KW • Power: • Machinery Test Report: Provided • Video Outgoing-inspection: Provided