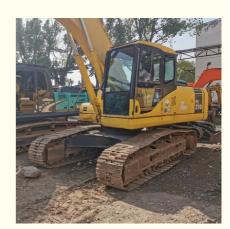

# 0-2000 Working Hours PC210 Kumatsu Excavator Machine with Original Hydraulic Valve

#### **Product Specification**

Showroom Location: None · Operating Weight: 19800 . Bucket Capacity: 0.9m3 · Machine Weight: 21000 KG • Hydraulic Cylinder Brand: Original • Hydraulic Pump Brand: Original Hydraulic Valve Brand: Original . Engine Brand: Cummins 107KW • Power: • Machinery Test Report: Provided • Video Outgoing-inspection: Provided

 Core Components: Pressure Vessel, Motor, Other, Bearing, Gear, Pump, Gearbox, Engine, PLC

Year: 2020Working Hours: 0-2000