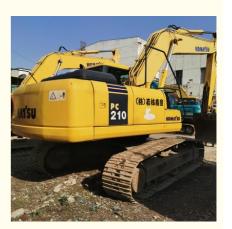

# 0-2000 Working Hours PC210 Kumatsu Excavator Machine with Original Hydraulic Valve

#### **Product Specification**

Showroom Location: None · Operating Weight: 19800 . Bucket Capacity: 0.9m3 · Machine Weight: 21000 KG • Hydraulic Cylinder Brand: Original • Hydraulic Pump Brand: Original Hydraulic Valve Brand: Original . Engine Brand: Cummins 107KW • Power: • Machinery Test Report: Provided • Video Outgoing-inspection: Provided

 Core Components: Pressure Vessel, Motor, Other, Bearing, Gear, Pump, Gearbox, Engine, PLC

Year: 2020Working Hours: 0-2000