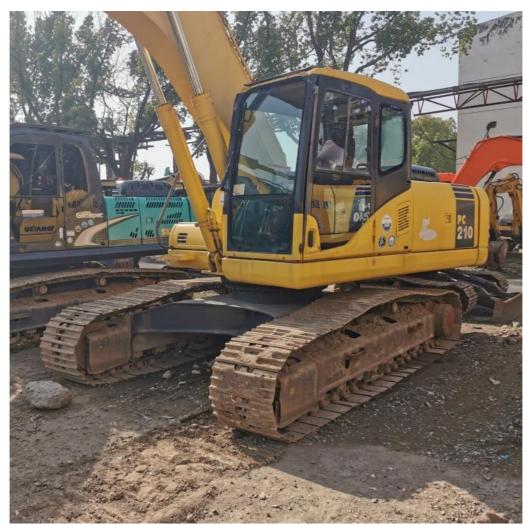

# 0-2000 Working Hours PC210 Kumatsu Excavator Machine with Original Hydraulic Valve

#### **Product Specification**

Showroom Location: None · Operating Weight: 19800 . Bucket Capacity: 0.9m3 · Machine Weight: 21000 KG • Hydraulic Cylinder Brand: Original • Hydraulic Pump Brand: Original Hydraulic Valve Brand: Original . Engine Brand: Cummins 107KW • Power: • Machinery Test Report: Provided • Video Outgoing-inspection: Provided

 Core Components: Pressure Vessel, Motor, Other, Bearing, Gear, Pump, Gearbox, Engine, PLC

Year: 2020Working Hours: 0-2000