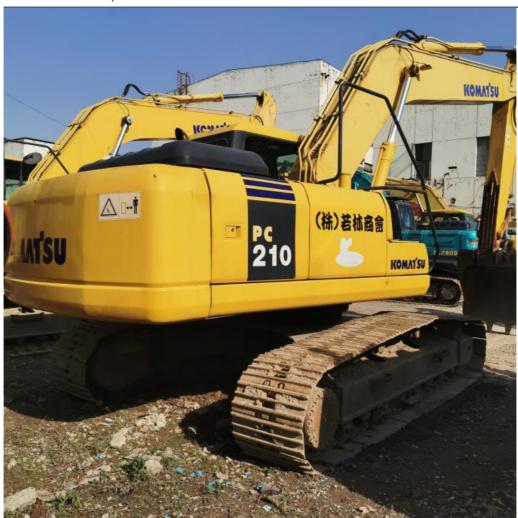

# 0-2000 Working Hours PC210 Kumatsu Excavator Machine with Original Hydraulic Valve

#### **Product Specification**

Showroom Location: None · Operating Weight: 19800 . Bucket Capacity: 0.9m3 · Machine Weight: 21000 KG • Hydraulic Cylinder Brand: Original • Hydraulic Pump Brand: Original Hydraulic Valve Brand: Original . Engine Brand: Cummins 107KW • Power: • Machinery Test Report: Provided • Video Outgoing-inspection: Provided

 Core Components: Pressure Vessel, Motor, Other, Bearing, Gear, Pump, Gearbox, Engine, PLC

Year: 2020Working Hours: 0-2000