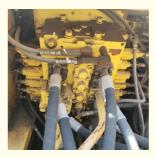

#### **Product Specification**

Showroom Location: None · Operating Weight: 19800 . Bucket Capacity: 0.9m3 · Machine Weight: 21000 KG • Hydraulic Cylinder Brand: Original • Hydraulic Pump Brand: Original Hydraulic Valve Brand: Original . Engine Brand: Cummins 107KW • Power: • Machinery Test Report: Provided • Video Outgoing-inspection: Provided

 Core Components: Pressure Vessel, Motor, Other, Bearing, Gear, Pump, Gearbox, Engine, PLC

Year: 2020Working Hours: 0-2000