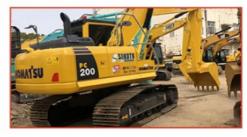

# 0-2000 Working Hours PC210 Kumatsu Excavator Machine with Original Hydraulic Valve

#### **Product Specification**

Showroom Location: None · Operating Weight: 19800 . Bucket Capacity: 0.9m3 · Machine Weight: 21000 KG • Hydraulic Cylinder Brand: Original • Hydraulic Pump Brand: Original Hydraulic Valve Brand: Original . Engine Brand: Cummins 107KW • Power: • Machinery Test Report: Provided • Video Outgoing-inspection: Provided

 Core Components: Pressure Vessel, Motor, Other, Bearing, Gear, Pump, Gearbox, Engine, PLC

Year: 2020Working Hours: 0-2000