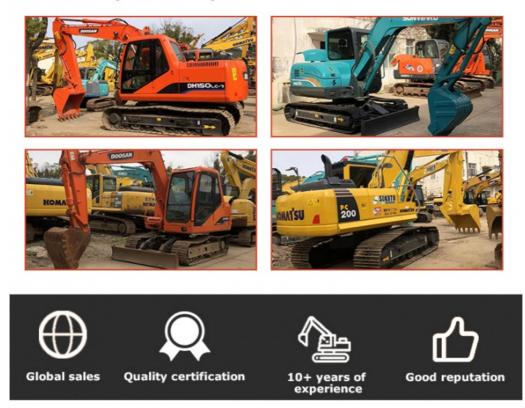

# 19900 Operating Weight Used Komatsu Pc200 Crawler Excavator with 0-2000 Working Hours

# **Product Specification**

- Showroom Location:
- Operating Weight:
- Bucket Capacity:
- Machine Weight:
- Hydraulic Cylinder Brand: Original
- Hydraulic Pump Brand: Original
- Hydraulic Valve Brand:
- Engine Brand:
- Power:
- Machinery Test Report:
- Video Outgoing-inspection: Provided
- Core Components: Pressure Vessel, Motor, Other, Bear Gear, Pump, Gearbox, Engine, PLC
  Year: 2020

0-2000

None

19900

0.8m<sup>3</sup>

20000 KG

Original

Cummins 110KW