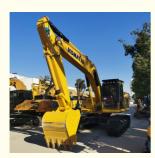

# **Product Specification**

- Showroom Location:
- Operating Weight:
- Bucket Capacity:
- Machine Weight:
- Hydraulic Cylinder Brand: Original
- Hydraulic Pump Brand: Original
- Hydraulic Valve Brand:
- Engine Brand:
- Power:
- Machinery Test Report:
- Video Outgoing-inspection: Provided
- Core Components: Pressure Vessel, Motor, Other, Bear Gear, Pump, Gearbox, Engine, PLC
  Year: 2020

0-2000

None

19900

0.8m<sup>3</sup>

20000 KG

Original

Cummins 110KW