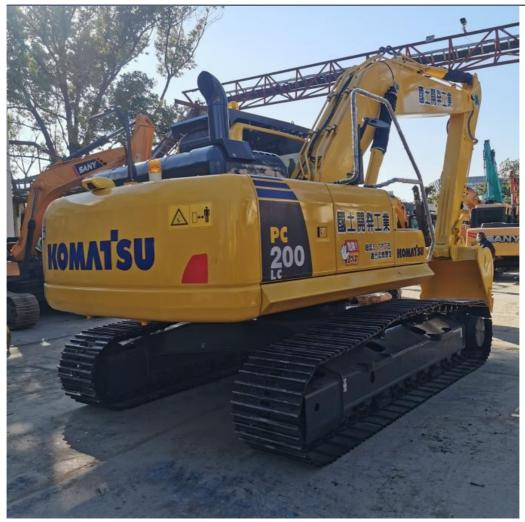

# 19900 Operating Weight Used Komatsu Pc200 Crawler Excavator with 0-2000 Working Hours

# **Product Specification**

- Showroom Location:
- Operating Weight:
- Bucket Capacity:
- Machine Weight:
- Hydraulic Cylinder Brand: Original
- Hydraulic Pump Brand: Original
- Hydraulic Valve Brand:
- Engine Brand:
- Power:
- Machinery Test Report:
- Video Outgoing-inspection: Provided
- Core Components: Pressure Vessel, Motor, Other, Bear Gear, Pump, Gearbox, Engine, PLC
  Year: 2020

0-2000

None

19900

0.8m<sup>3</sup>

20000 KG

Original

Cummins 110KW