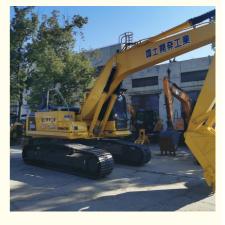

# 19900 Operating Weight Used Komatsu Pc200 Crawler Excavator with 0-2000 Working Hours

# **Product Specification**

- Showroom Location:
- Operating Weight:
- Bucket Capacity:
- Machine Weight:
- Hydraulic Cylinder Brand: Original
- Hydraulic Pump Brand: Original
- Hydraulic Valve Brand:
- Engine Brand:
- Power:
- Machinery Test Report:
- Video Outgoing-inspection: Provided
- Core Components: Pressure Vessel, Motor, Other, Bear Gear, Pump, Gearbox, Engine, PLC
  Year: 2020

0-2000

None

19900

0.8m<sup>3</sup>

20000 KG

Original

Cummins 110KW