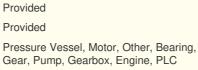

# 19900 Operating Weight Used Komatsu Pc200 Crawler Excavator with 0-2000 Working Hours

# **Product Specification**

- Showroom Location:
- Operating Weight:
- Bucket Capacity:
- Machine Weight:
- Hydraulic Cylinder Brand: Original
- Hydraulic Pump Brand: Original
- Hydraulic Valve Brand:
- Engine Brand:
- Power:
- Machinery Test Report:
- Video Outgoing-inspection: Provided
- Core Components: Pressure Vessel, Motor, Other, Bear Gear, Pump, Gearbox, Engine, PLC
  Year: 2020

0-2000

None

19900

0.8m<sup>3</sup>

20000 KG

Original

Cummins 110KW