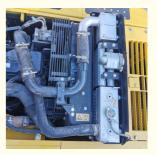

# **Product Specification**

- Showroom Location:
- Operating Weight:
- Bucket Capacity:
- Machine Weight:
- Hydraulic Cylinder Brand: Original
- Hydraulic Pump Brand: Original
- Hydraulic Valve Brand:
- Engine Brand:
- Power:
- Machinery Test Report:
- Video Outgoing-inspection: Provided
- Core Components: Pressure Vessel, Motor, Other, Bear Gear, Pump, Gearbox, Engine, PLC
  Year: 2020

0-2000

None

19900

0.8m<sup>3</sup>

20000 KG

Original

Cummins 110KW