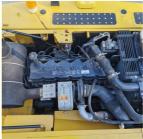

# **Product Specification**

- Showroom Location:
- Operating Weight:
- Bucket Capacity:
- Machine Weight:
- Hydraulic Cylinder Brand: Original
- Hydraulic Pump Brand: Original
- Hydraulic Valve Brand:
- Engine Brand:
- Power:
- Machinery Test Report:
- Video Outgoing-inspection: Provided
- Core Components: Pressure Vessel, Motor, Other, Bear Gear, Pump, Gearbox, Engine, PLC
  Year: 2020

0-2000

None

19900

0.8m<sup>3</sup>

20000 KG

Original

Cummins 110KW