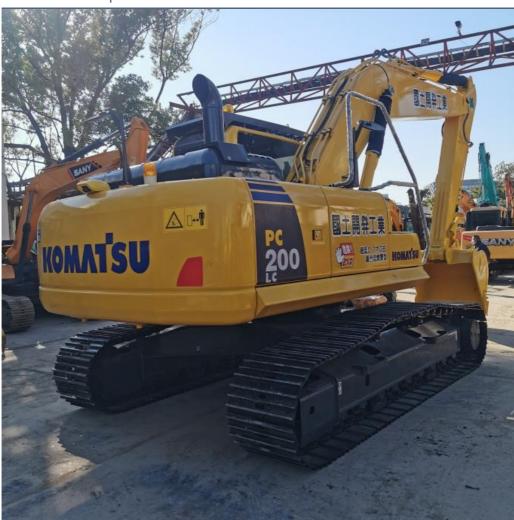

# 19900 Operating Weight Used Komatsu Pc200 Crawler Excavator with 0-2000 Working Hours

#### **Product Specification**

Showroom Location: None · Operating Weight: 19900 . Bucket Capacity: 0.8m<sup>3</sup> · Machine Weight: 20000 KG Hydraulic Cylinder Brand: Original • Hydraulic Pump Brand: Original Hydraulic Valve Brand: Original . Engine Brand: Cummins 110KW • Power: Provided • Machinery Test Report: • Video Outgoing-inspection: Provided

Core Components: Pressure Vessel, Motor, Other, Bearing,

Gear, Pump, Gearbox, Engine, PLC

Year: 2020Working Hours: 0-2000