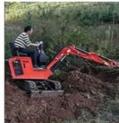

# 19900 Operating Weight Used Komatsu Pc200 Crawler Excavator with 0-2000 Working Hours

#### **Product Specification**

Showroom Location: None · Operating Weight: 19900 . Bucket Capacity: 0.8m<sup>3</sup> · Machine Weight: 20000 KG Hydraulic Cylinder Brand: Original • Hydraulic Pump Brand: Original Hydraulic Valve Brand: Original . Engine Brand: Cummins 110KW • Power: Provided • Machinery Test Report: • Video Outgoing-inspection: Provided