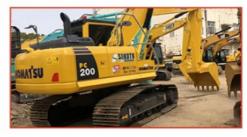

# 19900 Operating Weight Used Komatsu Pc200 Crawler Excavator with 0-2000 Working Hours

#### **Product Specification**

Showroom Location: None · Operating Weight: 19900 . Bucket Capacity: 0.8m<sup>3</sup> · Machine Weight: 20000 KG Hydraulic Cylinder Brand: Original • Hydraulic Pump Brand: Original Hydraulic Valve Brand: Original . Engine Brand: Cummins 110KW • Power: Provided • Machinery Test Report: • Video Outgoing-inspection: Provided

Core Components: Pressure Vessel, Motor, Other, Bearing,

Gear, Pump, Gearbox, Engine, PLC

Year: 2020Working Hours: 0-2000