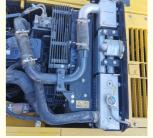

#### **Product Specification**

Showroom Location: None · Operating Weight: 19900 . Bucket Capacity: 0.8m<sup>3</sup> · Machine Weight: 20000 KG Hydraulic Cylinder Brand: Original • Hydraulic Pump Brand: Original Hydraulic Valve Brand: Original . Engine Brand: Cummins 110KW • Power: Provided • Machinery Test Report: • Video Outgoing-inspection: Provided

Core Components: Pressure Vessel, Motor, Other, Bearing,

Gear, Pump, Gearbox, Engine, PLC

Year: 2020Working Hours: 0-2000