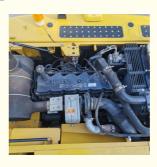

#### **Product Specification**

Showroom Location: None · Operating Weight: 19900 . Bucket Capacity: 0.8m<sup>3</sup> · Machine Weight: 20000 KG Hydraulic Cylinder Brand: Original • Hydraulic Pump Brand: Original Hydraulic Valve Brand: Original . Engine Brand: Cummins 110KW • Power: Provided • Machinery Test Report: • Video Outgoing-inspection: Provided

Core Components: Pressure Vessel, Motor, Other, Bearing,

Gear, Pump, Gearbox, Engine, PLC

Year: 2020Working Hours: 0-2000