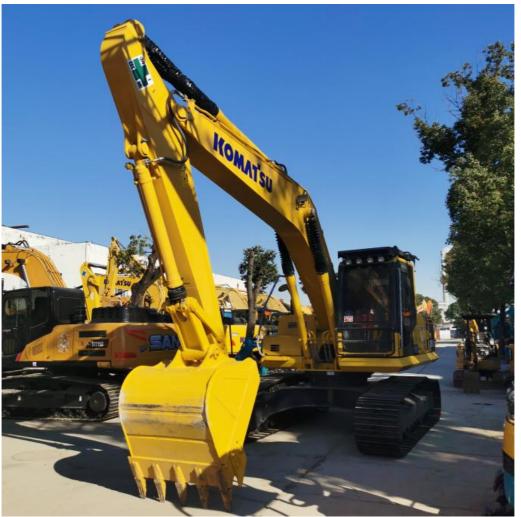

# 19900 Operating Weight Used Komatsu Pc200 Crawler Excavator with 0-2000 Working Hours

#### **Product Specification**

Showroom Location: None · Operating Weight: 19900 . Bucket Capacity: 0.8m<sup>3</sup> · Machine Weight: 20000 KG Hydraulic Cylinder Brand: Original • Hydraulic Pump Brand: Original Hydraulic Valve Brand: Original . Engine Brand: Cummins 110KW • Power: Provided • Machinery Test Report: • Video Outgoing-inspection: Provided

Core Components: Pressure Vessel, Motor, Other, Bearing,

Gear, Pump, Gearbox, Engine, PLC

Year: 2020Working Hours: 0-2000