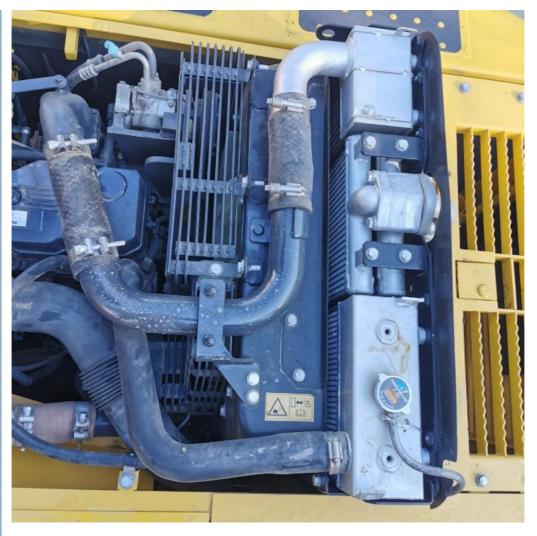

#### **Product Specification**

Showroom Location: None · Operating Weight: 19900 . Bucket Capacity: 0.8m<sup>3</sup> · Machine Weight: 20000 KG Hydraulic Cylinder Brand: Original • Hydraulic Pump Brand: Original Hydraulic Valve Brand: Original . Engine Brand: Cummins 110KW • Power: Provided • Machinery Test Report: • Video Outgoing-inspection: Provided

Core Components: Pressure Vessel, Motor, Other, Bearing,

Gear, Pump, Gearbox, Engine, PLC

Year: 2020Working Hours: 0-2000