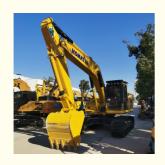

# 19900 Operating Weight Used Komatsu Pc200 Crawler Excavator with 0-2000 Working Hours

#### **Product Specification**

Showroom Location: None · Operating Weight: 19900 . Bucket Capacity: 0.8m<sup>3</sup> · Machine Weight: 20000 KG Hydraulic Cylinder Brand: Original • Hydraulic Pump Brand: Original Hydraulic Valve Brand: Original . Engine Brand: Cummins 110KW • Power: Provided • Machinery Test Report: • Video Outgoing-inspection: Provided

Core Components: Pressure Vessel, Motor, Other, Bearing,

Gear, Pump, Gearbox, Engine, PLC

Year: 2020Working Hours: 0-2000