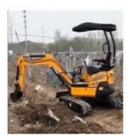

# 19900 Operating Weight Used Komatsu Pc200 Crawler Excavator with 0-2000 Working Hours

#### **Product Specification**

Showroom Location: None · Operating Weight: 19900 . Bucket Capacity: 0.8m<sup>3</sup> · Machine Weight: 20000 KG Hydraulic Cylinder Brand: Original • Hydraulic Pump Brand: Original Hydraulic Valve Brand: Original . Engine Brand: Cummins 110KW • Power: Provided • Machinery Test Report: • Video Outgoing-inspection: Provided