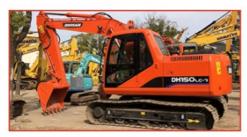

# 19900 Operating Weight Used Komatsu Pc200 Crawler Excavator with 0-2000 Working Hours

#### **Product Specification**

Showroom Location: None · Operating Weight: 19900 . Bucket Capacity: 0.8m<sup>3</sup> · Machine Weight: 20000 KG Hydraulic Cylinder Brand: Original • Hydraulic Pump Brand: Original Hydraulic Valve Brand: Original . Engine Brand: Cummins 110KW • Power: Provided • Machinery Test Report: • Video Outgoing-inspection: Provided

Core Components: Pressure Vessel, Motor, Other, Bearing,

Gear, Pump, Gearbox, Engine, PLC

Year: 2020Working Hours: 0-2000