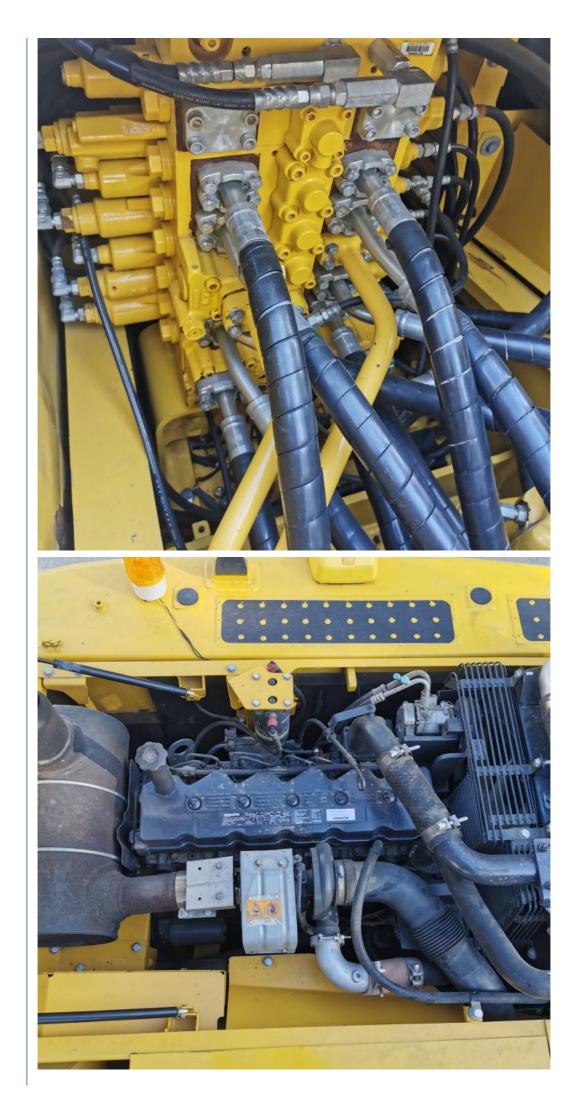

#### **Product Specification**

Showroom Location: None · Operating Weight: 19900 . Bucket Capacity: 0.8m<sup>3</sup> · Machine Weight: 20000 KG Hydraulic Cylinder Brand: Original • Hydraulic Pump Brand: Original Hydraulic Valve Brand: Original . Engine Brand: Cummins 110KW • Power: Provided • Machinery Test Report: • Video Outgoing-inspection: Provided

Core Components: Pressure Vessel, Motor, Other, Bearing,

Gear, Pump, Gearbox, Engine, PLC

Year: 2020Working Hours: 0-2000