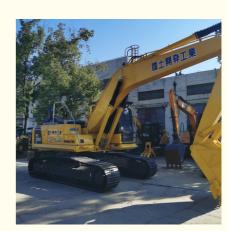

# 19900 Operating Weight Used Komatsu Pc200 Crawler Excavator with 0-2000 Working Hours

#### **Product Specification**

Showroom Location: None · Operating Weight: 19900 . Bucket Capacity: 0.8m<sup>3</sup> · Machine Weight: 20000 KG Hydraulic Cylinder Brand: Original • Hydraulic Pump Brand: Original Hydraulic Valve Brand: Original . Engine Brand: Cummins 110KW • Power: Provided • Machinery Test Report: • Video Outgoing-inspection: Provided

Core Components: Pressure Vessel, Motor, Other, Bearing,

Gear, Pump, Gearbox, Engine, PLC

Year: 2020Working Hours: 0-2000