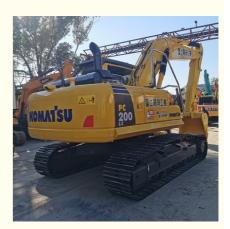

# 19900 Operating Weight Used Komatsu Pc200 Crawler Excavator with 0-2000 Working Hours

#### **Product Specification**

Showroom Location: None · Operating Weight: 19900 . Bucket Capacity: 0.8m<sup>3</sup> · Machine Weight: 20000 KG Hydraulic Cylinder Brand: Original • Hydraulic Pump Brand: Original Hydraulic Valve Brand: Original . Engine Brand: Cummins 110KW • Power: Provided • Machinery Test Report: • Video Outgoing-inspection: Provided

Core Components: Pressure Vessel, Motor, Other, Bearing,

Gear, Pump, Gearbox, Engine, PLC

Year: 2020Working Hours: 0-2000