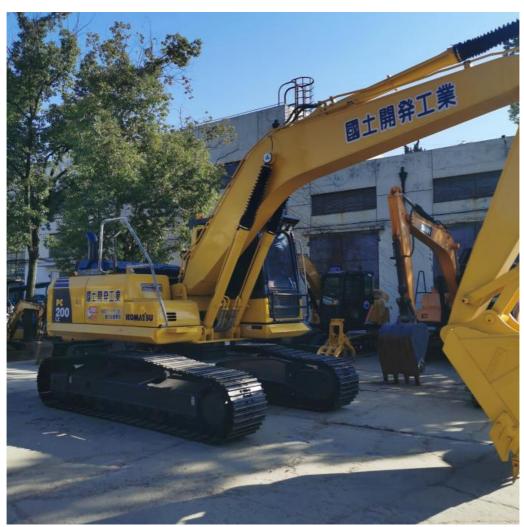

# 19900 Operating Weight Used Komatsu Pc200 Crawler Excavator with 0-2000 Working Hours

#### **Product Specification**

Showroom Location: None · Operating Weight: 19900 . Bucket Capacity: 0.8m<sup>3</sup> · Machine Weight: 20000 KG Hydraulic Cylinder Brand: Original • Hydraulic Pump Brand: Original Hydraulic Valve Brand: Original . Engine Brand: Cummins 110KW • Power: Provided • Machinery Test Report: • Video Outgoing-inspection: Provided

Core Components: Pressure Vessel, Motor, Other, Bearing,

Gear, Pump, Gearbox, Engine, PLC

Year: 2020Working Hours: 0-2000