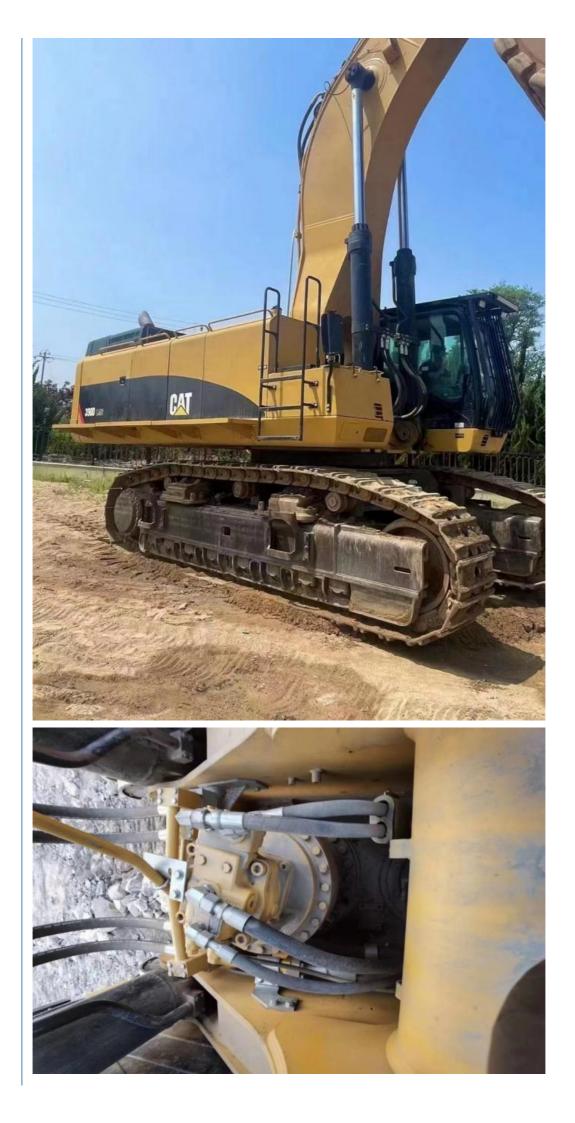

## 390 Crawler Excavator Used in with Construction Machinery and 90000 KG Machine Weight

America

CAT

None

90390

4.6m<sup>3</sup>

90000 KG

Original

Cat 391KW

## **Product Specification**

- Showroom Location:
- Operating Weight:
- Bucket Capacity:
- Machine Weight:
- Hydraulic Cylinder Brand: Original
- Hydraulic Pump Brand: Original
- Hydraulic Valve Brand:
- Engine Brand:
- Power:
- Machinery Test Report: Provided
- Video Outgoing-inspection: Provided
- Core Components: Pressure Vessel, Motor, Other, Bearing, Gear, Pump, Gearbox, Engine, PLC
- Year:
- Working Hours: