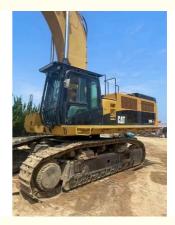

## 390 Crawler Excavator Used in with Construction Machinery and 90000 KG Machine Weight

America

CAT

None

90390

4.6m<sup>3</sup>

90000 KG

Original

Cat 391KW

## **Product Specification**

- Showroom Location:
- Operating Weight:
- Bucket Capacity:
- Machine Weight:
- Hydraulic Cylinder Brand: Original
- Hydraulic Pump Brand: Original
- Hydraulic Valve Brand:
- Engine Brand:
- Power:
- Machinery Test Report: Provided
- Video Outgoing-inspection: Provided
- Core Components: Pressure Vessel, Motor, Other, Bearing, Gear, Pump, Gearbox, Engine, PLC
- Year:
- Working Hours: