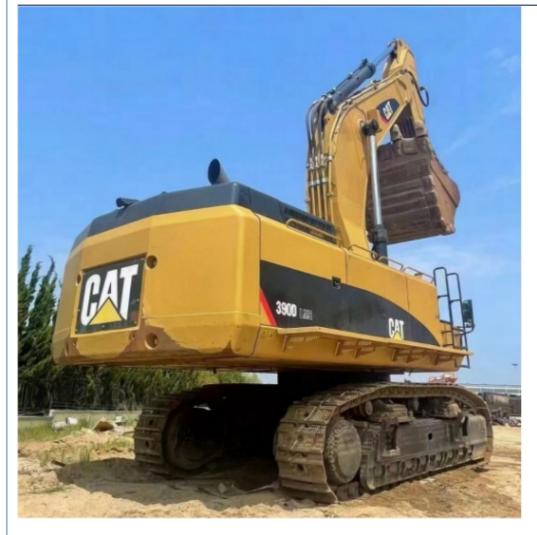

## 390 Crawler Excavator Used in with Construction Machinery and 90000 KG Machine Weight

America

CAT

None

90390

4.6m<sup>3</sup>

90000 KG

Original

Cat 391KW

## **Product Specification**

- Showroom Location:
- Operating Weight:
- Bucket Capacity:
- Machine Weight:
- Hydraulic Cylinder Brand: Original
- Hydraulic Pump Brand: Original
- Hydraulic Valve Brand:
- Engine Brand:
- Power:
- Machinery Test Report: Provided
- Video Outgoing-inspection: Provided
- Core Components: Pressure Vessel, Motor, Other, Bearing, Gear, Pump, Gearbox, Engine, PLC
- Year:
- Working Hours: