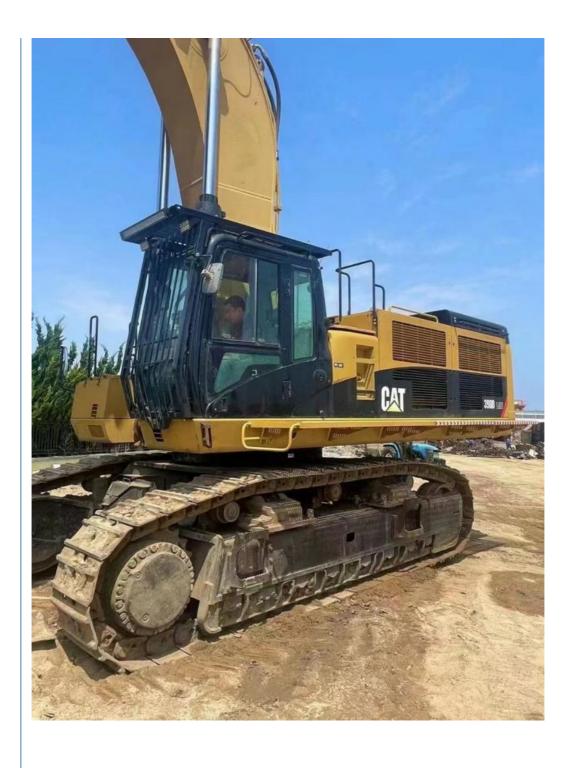

## 390 Crawler Excavator Used in with Construction Machinery and 90000 KG Machine Weight

America

CAT

None

90390

4.6m<sup>3</sup>

90000 KG

Original

Cat 391KW

## **Product Specification**

- Showroom Location:
- Operating Weight:
- Bucket Capacity:
- Machine Weight:
- Hydraulic Cylinder Brand: Original
- Hydraulic Pump Brand: Original
- Hydraulic Valve Brand:
- Engine Brand:
- Power:
- Machinery Test Report: Provided
- Video Outgoing-inspection: Provided
- Core Components: Pressure Vessel, Motor, Other, Bearing, Gear, Pump, Gearbox, Engine, PLC
- Year:
- Working Hours: