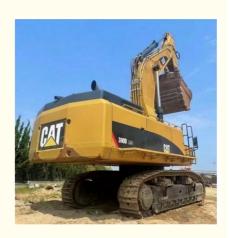

## 390 Crawler Excavator Used in with Construction Machinery and 90000 KG Machine Weight

America

CAT

None

90390

4.6m<sup>3</sup>

90000 KG

Original

Cat 391KW

## **Product Specification**

- Showroom Location:
- Operating Weight:
- Bucket Capacity:
- Machine Weight:
- Hydraulic Cylinder Brand: Original
- Hydraulic Pump Brand: Original
- Hydraulic Valve Brand:
- Engine Brand:
- Power:
- Machinery Test Report: Provided
- Video Outgoing-inspection: Provided
- Core Components: Pressure Vessel, Motor, Other, Bearing, Gear, Pump, Gearbox, Engine, PLC
- Year:
- Working Hours: