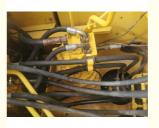

#### **Product Specification**

Showroom Location: None · Operating Weight: 19900 . Bucket Capacity:  $0.8m^{3}$ . Machine Weight: 20000 KG • Hydraulic Cylinder Brand: Original • Hydraulic Pump Brand: Original Hydraulic Valve Brand: Original . Engine Brand: Cummins 110KW • Power: • Machinery Test Report: Provided • Video Outgoing-inspection: Provided

Core Components: Pressure Vessel, Motor, Other, Bearing, Gear, Pump, Gearbox, Engine, PLC

2020

· Year: . Working Hours: 0-2000