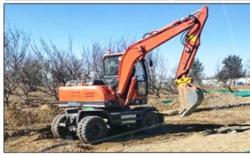

### Good Condition Used Komatsu PC200 Crawler Excavator with 0.8m3 **Bucket**

#### **Product Specification**

Showroom Location: None · Operating Weight: 19900 . Bucket Capacity:  $0.8m^{3}$ . Machine Weight: 20000 KG • Hydraulic Cylinder Brand: Original • Hydraulic Pump Brand: Original Hydraulic Valve Brand: Original . Engine Brand: Cummins 110KW • Power: • Machinery Test Report: Provided • Video Outgoing-inspection: Provided