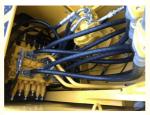

#### **Product Specification**

Showroom Location: None · Operating Weight: 19900 . Bucket Capacity:  $0.8m^{3}$ . Machine Weight: 20000 KG • Hydraulic Cylinder Brand: Original • Hydraulic Pump Brand: Original Hydraulic Valve Brand: Original . Engine Brand: Cummins 110KW • Power: • Machinery Test Report: Provided • Video Outgoing-inspection: Provided