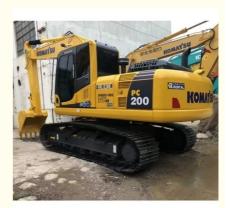

### Good Condition Used Komatsu PC200 Crawler Excavator with 0.8m3 **Bucket**

#### **Product Specification**

Showroom Location: None · Operating Weight: 19900 . Bucket Capacity:  $0.8m^{3}$ . Machine Weight: 20000 KG • Hydraulic Cylinder Brand: Original • Hydraulic Pump Brand: Original Hydraulic Valve Brand: Original . Engine Brand: Cummins 110KW • Power: • Machinery Test Report: Provided • Video Outgoing-inspection: Provided