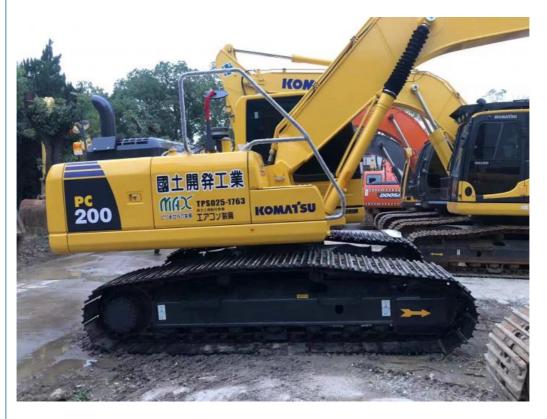

### Good Condition Used Komatsu PC200 Crawler Excavator with 0.8m3 **Bucket**

#### **Product Specification**

Showroom Location: None · Operating Weight: 19900 . Bucket Capacity:  $0.8m^{3}$ . Machine Weight: 20000 KG • Hydraulic Cylinder Brand: Original • Hydraulic Pump Brand: Original Hydraulic Valve Brand: Original . Engine Brand: Cummins 110KW • Power: • Machinery Test Report: Provided • Video Outgoing-inspection: Provided

Core Components: Pressure Vessel, Motor, Other, Bearing, Gear, Pump, Gearbox, Engine, PLC

2020

· Year: . Working Hours: 0-2000