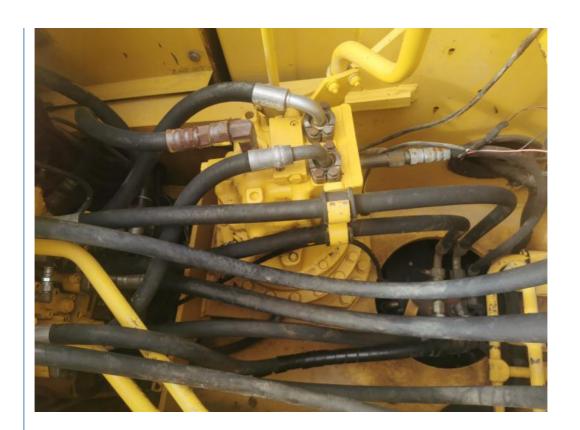

#### **Product Specification**

Showroom Location: None · Operating Weight: 19900 . Bucket Capacity:  $0.8m^{3}$ . Machine Weight: 20000 KG • Hydraulic Cylinder Brand: Original • Hydraulic Pump Brand: Original Hydraulic Valve Brand: Original . Engine Brand: Cummins 110KW • Power: • Machinery Test Report: Provided • Video Outgoing-inspection: Provided