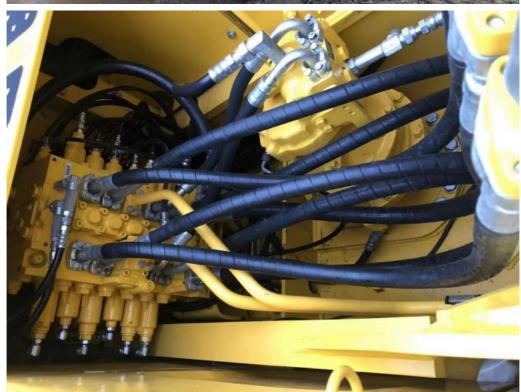

#### **Product Specification**

Showroom Location: None · Operating Weight: 19900 . Bucket Capacity:  $0.8m^{3}$ . Machine Weight: 20000 KG • Hydraulic Cylinder Brand: Original • Hydraulic Pump Brand: Original Hydraulic Valve Brand: Original . Engine Brand: Cummins 110KW • Power: • Machinery Test Report: Provided • Video Outgoing-inspection: Provided