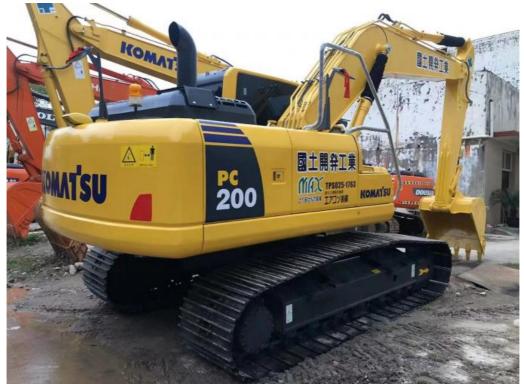

### Good Condition Used Komatsu PC200 Crawler Excavator with 0.8m3 **Bucket**

#### **Product Specification**

Showroom Location: None · Operating Weight: 19900 . Bucket Capacity:  $0.8m^{3}$ . Machine Weight: 20000 KG • Hydraulic Cylinder Brand: Original • Hydraulic Pump Brand: Original Hydraulic Valve Brand: Original . Engine Brand: Cummins 110KW • Power: • Machinery Test Report: Provided • Video Outgoing-inspection: Provided