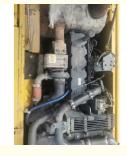

#### **Product Specification**

Showroom Location: None · Operating Weight: 19900 . Bucket Capacity:  $0.8m^{3}$ . Machine Weight: 20000 KG • Hydraulic Cylinder Brand: Original • Hydraulic Pump Brand: Original Hydraulic Valve Brand: Original . Engine Brand: Cummins 110KW • Power: • Machinery Test Report: Provided • Video Outgoing-inspection: Provided

Core Components: Pressure Vessel, Motor, Other, Bearing, Gear, Pump, Gearbox, Engine, PLC

2020

· Year: . Working Hours: 0-2000