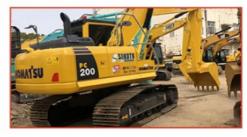

### Good Condition Used Komatsu PC200 Crawler Excavator with 0.8m3 **Bucket**

#### **Product Specification**

Showroom Location: None · Operating Weight: 19900 . Bucket Capacity:  $0.8m^{3}$ . Machine Weight: 20000 KG • Hydraulic Cylinder Brand: Original • Hydraulic Pump Brand: Original Hydraulic Valve Brand: Original . Engine Brand: Cummins 110KW • Power: • Machinery Test Report: Provided • Video Outgoing-inspection: Provided