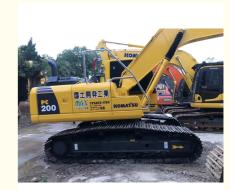

### Good Condition Used Komatsu PC200 Crawler Excavator with 0.8m3 **Bucket**

#### **Product Specification**

Showroom Location: None · Operating Weight: 19900 . Bucket Capacity:  $0.8m^{3}$ . Machine Weight: 20000 KG • Hydraulic Cylinder Brand: Original • Hydraulic Pump Brand: Original Hydraulic Valve Brand: Original . Engine Brand: Cummins 110KW • Power: • Machinery Test Report: Provided • Video Outgoing-inspection: Provided