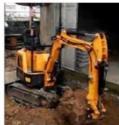

### Good Condition Used Komatsu PC200 Crawler Excavator with 0.8m3 **Bucket**

#### **Product Specification**

Showroom Location: None · Operating Weight: 19900 . Bucket Capacity:  $0.8m^{3}$ . Machine Weight: 20000 KG • Hydraulic Cylinder Brand: Original • Hydraulic Pump Brand: Original Hydraulic Valve Brand: Original . Engine Brand: Cummins 110KW • Power: • Machinery Test Report: Provided • Video Outgoing-inspection: Provided