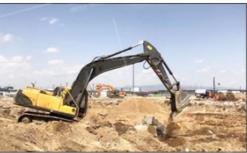

### Good Condition Used Komatsu PC200 Crawler Excavator with 0.8m3 **Bucket**

#### **Product Specification**

Showroom Location: None · Operating Weight: 19900 . Bucket Capacity:  $0.8m^{3}$ . Machine Weight: 20000 KG • Hydraulic Cylinder Brand: Original • Hydraulic Pump Brand: Original Hydraulic Valve Brand: Original . Engine Brand: Cummins 110KW • Power: • Machinery Test Report: Provided • Video Outgoing-inspection: Provided