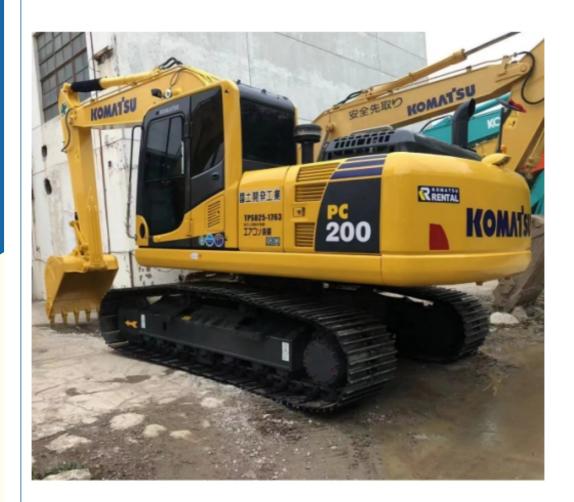

### Good Condition Used Komatsu PC200 Crawler Excavator with 0.8m3 **Bucket**

#### **Product Specification**

Showroom Location: None · Operating Weight: 19900 . Bucket Capacity:  $0.8m^{3}$ . Machine Weight: 20000 KG • Hydraulic Cylinder Brand: Original • Hydraulic Pump Brand: Original Hydraulic Valve Brand: Original . Engine Brand: Cummins 110KW • Power: • Machinery Test Report: Provided • Video Outgoing-inspection: Provided

Core Components: Pressure Vessel, Motor, Other, Bearing, Gear, Pump, Gearbox, Engine, PLC

2020

· Year: . Working Hours: 0-2000