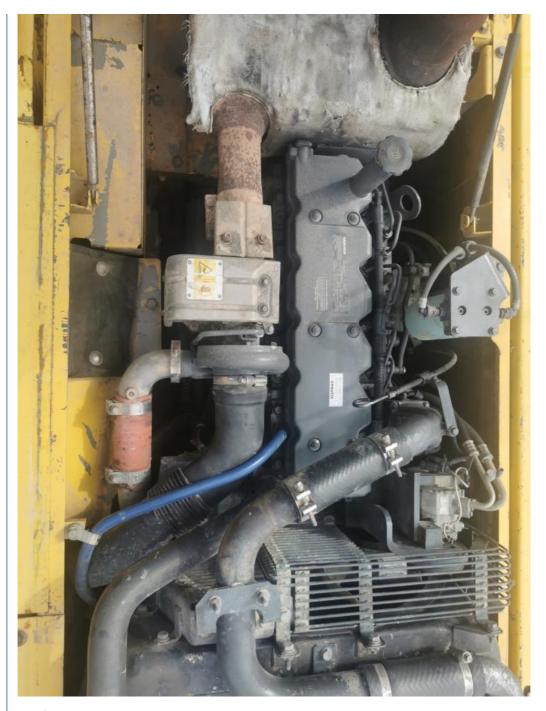

#### **Product Specification**

Showroom Location: None · Operating Weight: 19900 . Bucket Capacity:  $0.8m^{3}$ . Machine Weight: 20000 KG • Hydraulic Cylinder Brand: Original • Hydraulic Pump Brand: Original Hydraulic Valve Brand: Original . Engine Brand: Cummins 110KW • Power: • Machinery Test Report: Provided • Video Outgoing-inspection: Provided