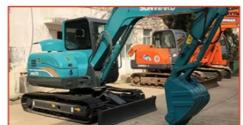

### Good Condition Used Komatsu PC200 Crawler Excavator with 0.8m3 **Bucket**

#### **Product Specification**

Showroom Location: None · Operating Weight: 19900 . Bucket Capacity:  $0.8m^{3}$ . Machine Weight: 20000 KG • Hydraulic Cylinder Brand: Original • Hydraulic Pump Brand: Original Hydraulic Valve Brand: Original . Engine Brand: Cummins 110KW • Power: • Machinery Test Report: Provided • Video Outgoing-inspection: Provided