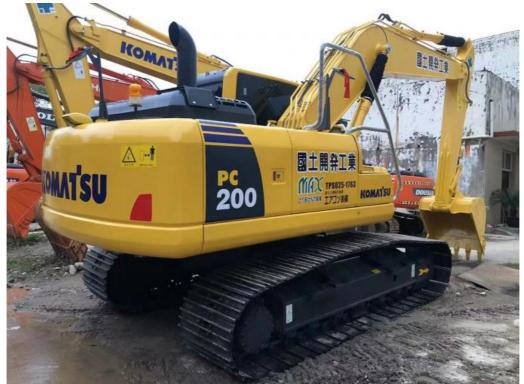

# Used Kumatsu Crawler Excavator with 0.8m3 Bucket Capacity in Good Condition from Japan

#### **Product Specification**

Showroom Location: None · Operating Weight: 19900 0.8m<sup>3</sup> . Bucket Capacity: • Machine Weight: 20000 KG Hydraulic Cylinder Brand: Original • Hydraulic Pump Brand: Original • Hydraulic Valve Brand: Original Cummins . Engine Brand: 110KW • Power: • Machinery Test Report: Provided • Video Outgoing-inspection: Provided

 Core Components: Pressure Vessel, Motor, Other, Bearing, Gear, Pump, Gearbox, Engine, PLC

Year: 2020Working Hours: 0-2000