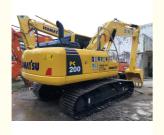

# Used Kumatsu Crawler Excavator with 0.8m3 Bucket Capacity in Good Condition from Japan

#### **Product Specification**

Showroom Location: None · Operating Weight: 19900 0.8m<sup>3</sup> . Bucket Capacity: • Machine Weight: 20000 KG Hydraulic Cylinder Brand: Original • Hydraulic Pump Brand: Original • Hydraulic Valve Brand: Original Cummins . Engine Brand: 110KW • Power: • Machinery Test Report: Provided • Video Outgoing-inspection: Provided