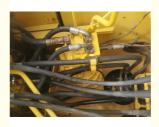

#### **Product Specification**

Showroom Location: None · Operating Weight: 19900 0.8m<sup>3</sup> . Bucket Capacity: • Machine Weight: 20000 KG Hydraulic Cylinder Brand: Original • Hydraulic Pump Brand: Original • Hydraulic Valve Brand: Original Cummins . Engine Brand: 110KW • Power: • Machinery Test Report: Provided • Video Outgoing-inspection: Provided

 Core Components: Pressure Vessel, Motor, Other, Bearing, Gear, Pump, Gearbox, Engine, PLC

Year: 2020Working Hours: 0-2000