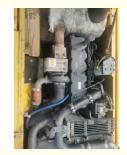

#### **Product Specification**

Showroom Location: None · Operating Weight: 19900 0.8m<sup>3</sup> . Bucket Capacity: • Machine Weight: 20000 KG Hydraulic Cylinder Brand: Original • Hydraulic Pump Brand: Original • Hydraulic Valve Brand: Original Cummins . Engine Brand: 110KW • Power: • Machinery Test Report: Provided • Video Outgoing-inspection: Provided

 Core Components: Pressure Vessel, Motor, Other, Bearing, Gear, Pump, Gearbox, Engine, PLC

Year: 2020Working Hours: 0-2000