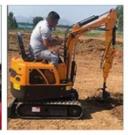

#### **Product Specification**

Showroom Location: None · Operating Weight: 19900 0.8m<sup>3</sup> . Bucket Capacity: • Machine Weight: 20000 KG Hydraulic Cylinder Brand: Original • Hydraulic Pump Brand: Original • Hydraulic Valve Brand: Original Cummins . Engine Brand: 110KW • Power: • Machinery Test Report: Provided • Video Outgoing-inspection: Provided