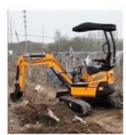

#### **Product Specification**

Showroom Location: None · Operating Weight: 19900 0.8m<sup>3</sup> . Bucket Capacity: • Machine Weight: 20000 KG Hydraulic Cylinder Brand: Original • Hydraulic Pump Brand: Original • Hydraulic Valve Brand: Original Cummins . Engine Brand: 110KW • Power: • Machinery Test Report: Provided • Video Outgoing-inspection: Provided