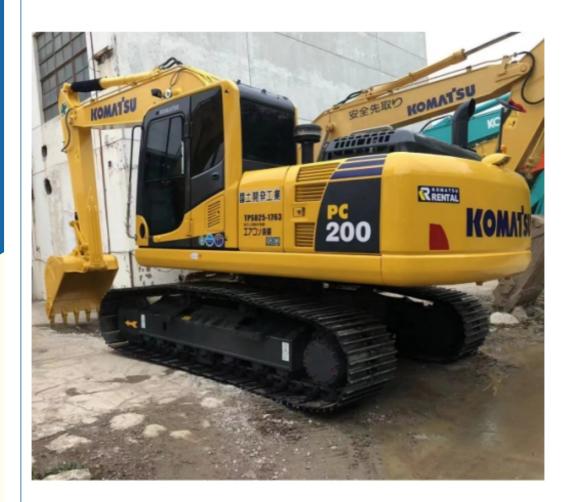

# Used Kumatsu Crawler Excavator with 0.8m3 Bucket Capacity in Good Condition from Japan

#### **Product Specification**

Showroom Location: None · Operating Weight: 19900 0.8m<sup>3</sup> . Bucket Capacity: • Machine Weight: 20000 KG Hydraulic Cylinder Brand: Original • Hydraulic Pump Brand: Original • Hydraulic Valve Brand: Original Cummins . Engine Brand: 110KW • Power: • Machinery Test Report: Provided • Video Outgoing-inspection: Provided

 Core Components: Pressure Vessel, Motor, Other, Bearing, Gear, Pump, Gearbox, Engine, PLC

Year: 2020Working Hours: 0-2000