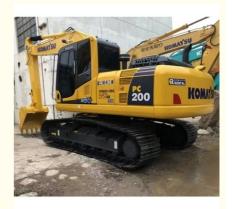

# Used Kumatsu Crawler Excavator with 0.8m3 Bucket Capacity in Good Condition from Japan

#### **Product Specification**

Showroom Location: None · Operating Weight: 19900 0.8m<sup>3</sup> . Bucket Capacity: • Machine Weight: 20000 KG Hydraulic Cylinder Brand: Original • Hydraulic Pump Brand: Original • Hydraulic Valve Brand: Original Cummins . Engine Brand: 110KW • Power: • Machinery Test Report: Provided • Video Outgoing-inspection: Provided