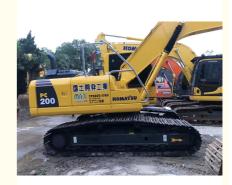

# Used Kumatsu Crawler Excavator with 0.8m3 Bucket Capacity in Good Condition from Japan

#### **Product Specification**

Showroom Location: None · Operating Weight: 19900 0.8m<sup>3</sup> . Bucket Capacity: • Machine Weight: 20000 KG Hydraulic Cylinder Brand: Original • Hydraulic Pump Brand: Original • Hydraulic Valve Brand: Original Cummins . Engine Brand: 110KW • Power: • Machinery Test Report: Provided • Video Outgoing-inspection: Provided