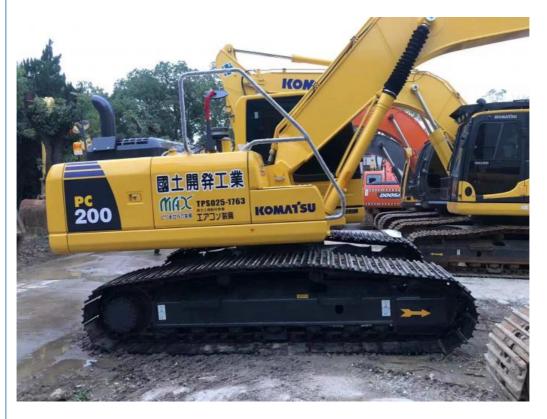

# Used Kumatsu Crawler Excavator with 0.8m3 Bucket Capacity in Good Condition from Japan

#### **Product Specification**

Showroom Location: None · Operating Weight: 19900 0.8m<sup>3</sup> . Bucket Capacity: • Machine Weight: 20000 KG Hydraulic Cylinder Brand: Original • Hydraulic Pump Brand: Original • Hydraulic Valve Brand: Original Cummins . Engine Brand: 110KW • Power: • Machinery Test Report: Provided • Video Outgoing-inspection: Provided

 Core Components: Pressure Vessel, Motor, Other, Bearing, Gear, Pump, Gearbox, Engine, PLC

Year: 2020Working Hours: 0-2000