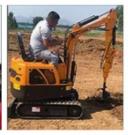

#### **Product Specification**

Showroom Location: None · Operating Weight: 5400 0.22m<sup>3</sup> . Bucket Capacity: • Machine Weight: 5000 KG Hydraulic Cylinder Brand: Original • Hydraulic Pump Brand: Original • Hydraulic Valve Brand: Original Cat . Engine Brand: • Power: 34.1 • Machinery Test Report: Provided • Video Outgoing-inspection: Provided