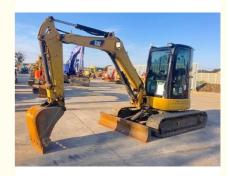

# Original Japan Used Caterpillar Cat 303 Excavator 6ton Mini Digger for Your Business

#### **Product Specification**

Showroom Location: None · Operating Weight: 5400 0.22m<sup>3</sup> . Bucket Capacity: • Machine Weight: 5000 KG Hydraulic Cylinder Brand: Original • Hydraulic Pump Brand: Original • Hydraulic Valve Brand: Original Cat . Engine Brand: • Power: 34.1 • Machinery Test Report: Provided • Video Outgoing-inspection: Provided

 Core Components: Pressure Vessel, Motor, Other, Bearing, Gear, Pump, Gearbox, Engine, PLC

Year: 2020Working Hours: 0-2000