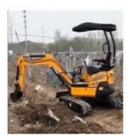

#### **Product Specification**

Showroom Location: None · Operating Weight: 5400 0.22m<sup>3</sup> . Bucket Capacity: • Machine Weight: 5000 KG Hydraulic Cylinder Brand: Original • Hydraulic Pump Brand: Original • Hydraulic Valve Brand: Original Cat . Engine Brand: • Power: 34.1 • Machinery Test Report: Provided • Video Outgoing-inspection: Provided