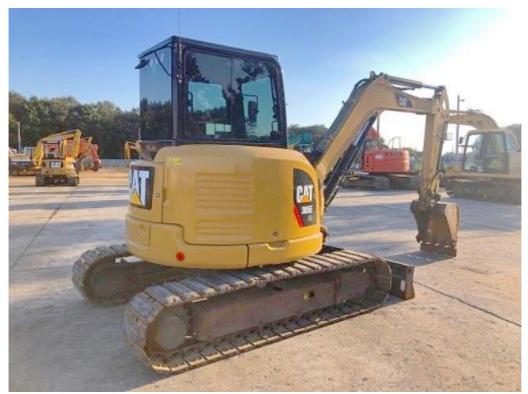

#### **Product Specification**

Showroom Location: None · Operating Weight: 5400 0.22m<sup>3</sup> . Bucket Capacity: • Machine Weight: 5000 KG Hydraulic Cylinder Brand: Original • Hydraulic Pump Brand: Original • Hydraulic Valve Brand: Original Cat . Engine Brand: • Power: 34.1 • Machinery Test Report: Provided • Video Outgoing-inspection: Provided

 Core Components: Pressure Vessel, Motor, Other, Bearing, Gear, Pump, Gearbox, Engine, PLC

Year: 2020Working Hours: 0-2000