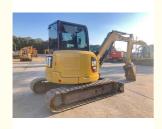

# Original Japan Used Caterpillar Cat 303 Excavator 6ton Mini Digger for Your Business

#### **Product Specification**

Showroom Location: None · Operating Weight: 5400 0.22m<sup>3</sup> . Bucket Capacity: • Machine Weight: 5000 KG Hydraulic Cylinder Brand: Original • Hydraulic Pump Brand: Original • Hydraulic Valve Brand: Original Cat . Engine Brand: • Power: 34.1 • Machinery Test Report: Provided • Video Outgoing-inspection: Provided

 Core Components: Pressure Vessel, Motor, Other, Bearing, Gear, Pump, Gearbox, Engine, PLC

Year: 2020Working Hours: 0-2000