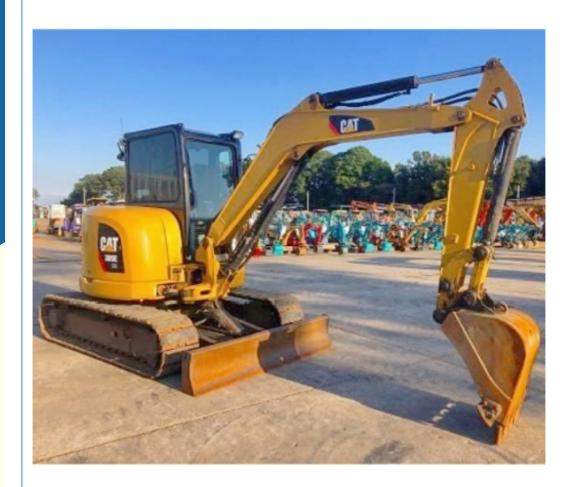

# Original Japan Used Caterpillar Cat 303 Excavator 6ton Mini Digger for Your Business

#### **Product Specification**

Showroom Location: None · Operating Weight: 5400 0.22m<sup>3</sup> . Bucket Capacity: • Machine Weight: 5000 KG Hydraulic Cylinder Brand: Original • Hydraulic Pump Brand: Original • Hydraulic Valve Brand: Original Cat . Engine Brand: • Power: 34.1 • Machinery Test Report: Provided • Video Outgoing-inspection: Provided