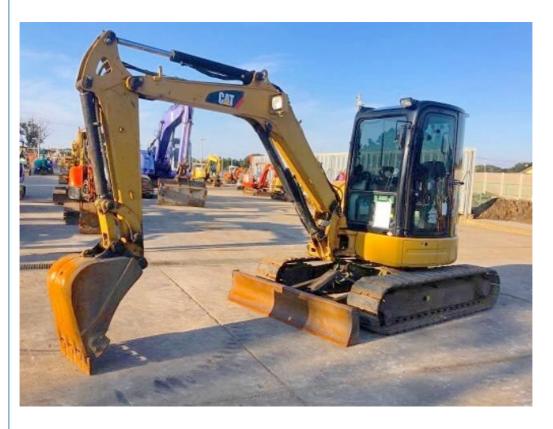

# Original Japan Used Caterpillar Cat 303 Excavator 6ton Mini Digger for Your Business

#### **Product Specification**

Showroom Location: None · Operating Weight: 5400 0.22m<sup>3</sup> . Bucket Capacity: • Machine Weight: 5000 KG Hydraulic Cylinder Brand: Original • Hydraulic Pump Brand: Original • Hydraulic Valve Brand: Original Cat . Engine Brand: • Power: 34.1 • Machinery Test Report: Provided • Video Outgoing-inspection: Provided