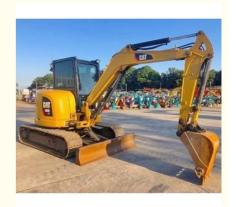

# Original Japan Used Caterpillar Cat 303 Excavator 6ton Mini Digger for Your Business

#### **Product Specification**

Showroom Location: None · Operating Weight: 5400 0.22m<sup>3</sup> . Bucket Capacity: • Machine Weight: 5000 KG Hydraulic Cylinder Brand: Original • Hydraulic Pump Brand: Original • Hydraulic Valve Brand: Original Cat . Engine Brand: • Power: 34.1 • Machinery Test Report: Provided • Video Outgoing-inspection: Provided

 Core Components: Pressure Vessel, Motor, Other, Bearing, Gear, Pump, Gearbox, Engine, PLC

Year: 2020Working Hours: 0-2000