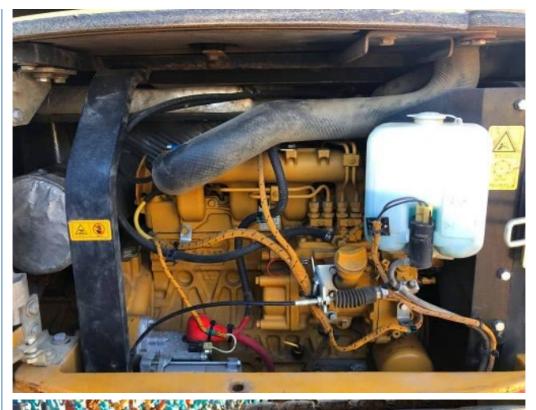

#### **Product Specification**

Showroom Location: None · Operating Weight: 5400 0.22m<sup>3</sup> . Bucket Capacity: • Machine Weight: 5000 KG Hydraulic Cylinder Brand: Original • Hydraulic Pump Brand: Original • Hydraulic Valve Brand: Original Cat . Engine Brand: • Power: 34.1 • Machinery Test Report: Provided • Video Outgoing-inspection: Provided