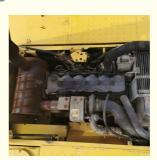

#### **Product Specification**

Showroom Location: None · Operating Weight: 22840 . Bucket Capacity: 1 m<sup>3</sup> . Machine Weight: 22000 KG Hydraulic Cylinder Brand: Original • Hydraulic Pump Brand: Original • Hydraulic Valve Brand: Original Cummins . Engine Brand: 125KW • Power: • Machinery Test Report: Provided • Video Outgoing-inspection: Provided

 Core Components: Pressure Vessel, Motor, Other, Bearing, Gear, Pump, Gearbox, Engine, PLC

Year: 2020Working Hours: 0-2000