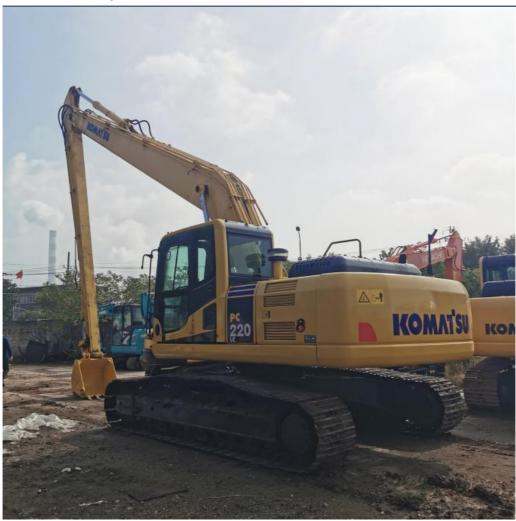

# Used Kumatsu PC220 PC200 PC240 Crawler Excavator with 1m3 Bucket Capacity in Shanghai

#### **Product Specification**

Showroom Location: None · Operating Weight: 22840 . Bucket Capacity: 1 m<sup>3</sup> . Machine Weight: 22000 KG Hydraulic Cylinder Brand: Original • Hydraulic Pump Brand: Original • Hydraulic Valve Brand: Original Cummins . Engine Brand: 125KW • Power: • Machinery Test Report: Provided • Video Outgoing-inspection: Provided

 Core Components: Pressure Vessel, Motor, Other, Bearing, Gear, Pump, Gearbox, Engine, PLC

Year: 2020Working Hours: 0-2000