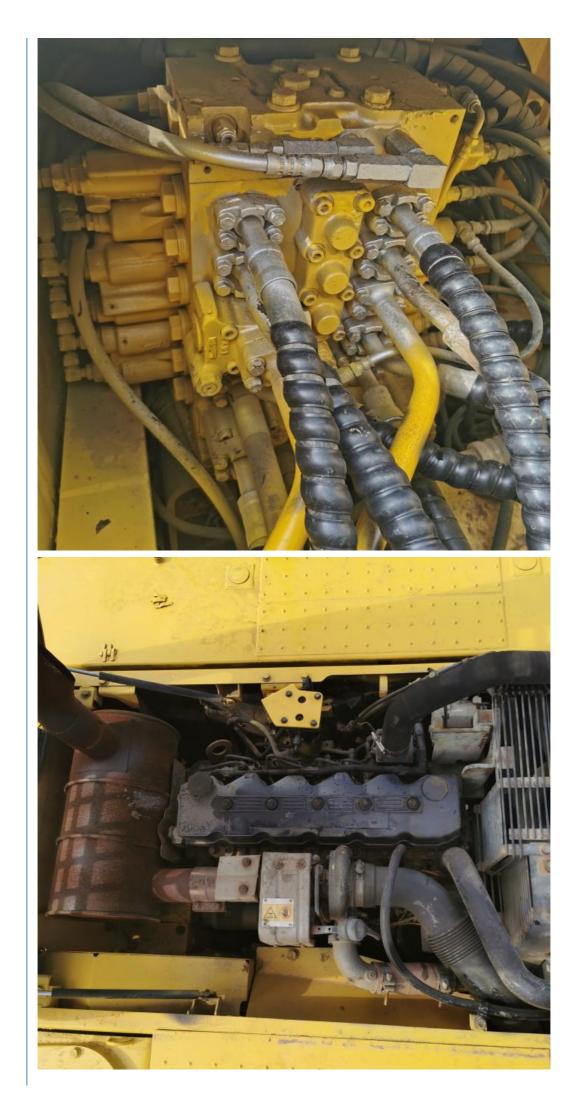

#### **Product Specification**

Showroom Location: None · Operating Weight: 22840 . Bucket Capacity: 1 m<sup>3</sup> . Machine Weight: 22000 KG Hydraulic Cylinder Brand: Original • Hydraulic Pump Brand: Original • Hydraulic Valve Brand: Original Cummins . Engine Brand: 125KW • Power: • Machinery Test Report: Provided • Video Outgoing-inspection: Provided

 Core Components: Pressure Vessel, Motor, Other, Bearing, Gear, Pump, Gearbox, Engine, PLC

Year: 2020Working Hours: 0-2000