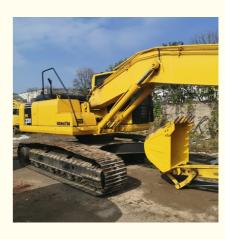

#### **Product Specification**

Showroom Location: None · Operating Weight: 22840 . Bucket Capacity: 1 m<sup>3</sup> . Machine Weight: 22000 KG Hydraulic Cylinder Brand: Original • Hydraulic Pump Brand: Original • Hydraulic Valve Brand: Original Cummins . Engine Brand: 125KW • Power: • Machinery Test Report: Provided • Video Outgoing-inspection: Provided

 Core Components: Pressure Vessel, Motor, Other, Bearing, Gear, Pump, Gearbox, Engine, PLC

Year: 2020Working Hours: 0-2000