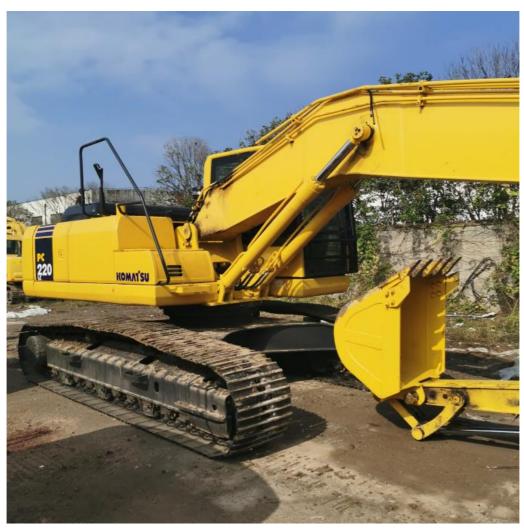

# Used Kumatsu PC220 PC200 PC240 Crawler Excavator with 1m3 Bucket Capacity in Shanghai

#### **Product Specification**

Showroom Location: None · Operating Weight: 22840 . Bucket Capacity: 1 m<sup>3</sup> . Machine Weight: 22000 KG Hydraulic Cylinder Brand: Original • Hydraulic Pump Brand: Original • Hydraulic Valve Brand: Original Cummins . Engine Brand: 125KW • Power: • Machinery Test Report: Provided • Video Outgoing-inspection: Provided

 Core Components: Pressure Vessel, Motor, Other, Bearing, Gear, Pump, Gearbox, Engine, PLC

Year: 2020Working Hours: 0-2000