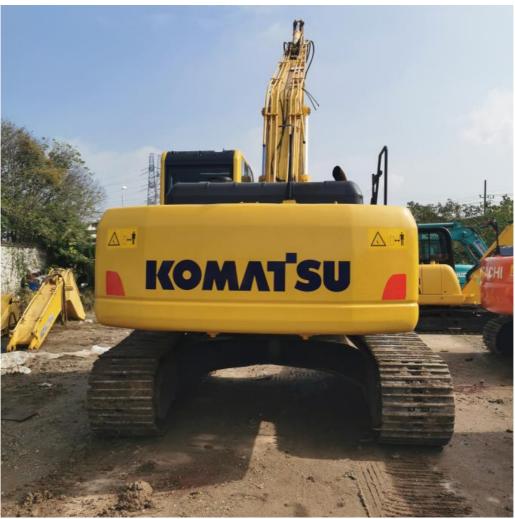

# Used Kumatsu PC220 PC200 PC240 Crawler Excavator with 1m3 Bucket Capacity in Shanghai

#### **Product Specification**

Showroom Location: None · Operating Weight: 22840 . Bucket Capacity: 1 m<sup>3</sup> . Machine Weight: 22000 KG Hydraulic Cylinder Brand: Original • Hydraulic Pump Brand: Original • Hydraulic Valve Brand: Original Cummins . Engine Brand: 125KW • Power: • Machinery Test Report: Provided • Video Outgoing-inspection: Provided