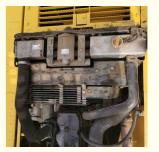

#### **Product Specification**

Showroom Location: None · Operating Weight: 22840 . Bucket Capacity: 1 m<sup>3</sup> . Machine Weight: 22000 KG Hydraulic Cylinder Brand: Original • Hydraulic Pump Brand: Original • Hydraulic Valve Brand: Original Cummins . Engine Brand: 125KW • Power: • Machinery Test Report: Provided • Video Outgoing-inspection: Provided

 Core Components: Pressure Vessel, Motor, Other, Bearing, Gear, Pump, Gearbox, Engine, PLC

Year: 2020Working Hours: 0-2000