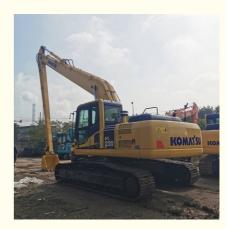

#### **Product Specification**

Showroom Location: None · Operating Weight: 22840 . Bucket Capacity: 1 m<sup>3</sup> . Machine Weight: 22000 KG Hydraulic Cylinder Brand: Original • Hydraulic Pump Brand: Original • Hydraulic Valve Brand: Original Cummins . Engine Brand: 125KW • Power: • Machinery Test Report: Provided • Video Outgoing-inspection: Provided

 Core Components: Pressure Vessel, Motor, Other, Bearing, Gear, Pump, Gearbox, Engine, PLC

Year: 2020Working Hours: 0-2000