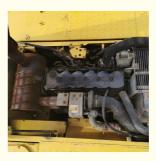

#### **Product Specification**

Showroom Location: None · Operating Weight: 22840 . Bucket Capacity:  $1 \, \text{m}^3$ · Machine Weight: 22000 KG Hydraulic Cylinder Brand: Original • Hydraulic Pump Brand: Original Hydraulic Valve Brand: Original . Engine Brand: Cummins 125KW • Power: • Machinery Test Report: Provided • Video Outgoing-inspection: Provided

 Core Components: Pressure Vessel, Motor, Other, Bearing, Gear, Pump, Gearbox, Engine, PLC

Year: 2020Working Hours: 0-2000