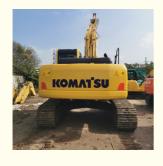

# Used Komatsu PC220LC Excavator with Original Hydraulic Pump at in Shanghai

#### **Product Specification**

Showroom Location: None · Operating Weight: 22840 . Bucket Capacity:  $1 \, \text{m}^3$ · Machine Weight: 22000 KG Hydraulic Cylinder Brand: Original • Hydraulic Pump Brand: Original Hydraulic Valve Brand: Original . Engine Brand: Cummins 125KW • Power: • Machinery Test Report: Provided • Video Outgoing-inspection: Provided