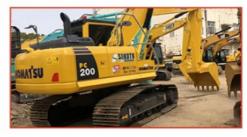

# Used Komatsu PC220LC Excavator with Original Hydraulic Pump at in Shanghai

#### **Product Specification**

Showroom Location: None · Operating Weight: 22840 . Bucket Capacity:  $1 \, \text{m}^3$ · Machine Weight: 22000 KG Hydraulic Cylinder Brand: Original • Hydraulic Pump Brand: Original Hydraulic Valve Brand: Original . Engine Brand: Cummins 125KW • Power: • Machinery Test Report: Provided • Video Outgoing-inspection: Provided

 Core Components: Pressure Vessel, Motor, Other, Bearing, Gear, Pump, Gearbox, Engine, PLC

Year: 2020Working Hours: 0-2000