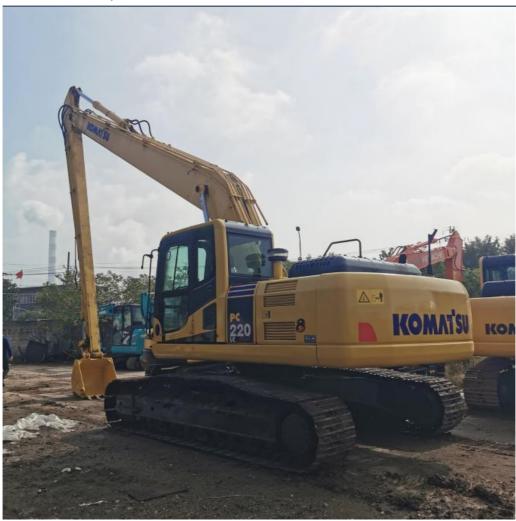

# Used Komatsu PC220LC Excavator with Original Hydraulic Pump at in Shanghai

#### **Basic Information**

Place of Origin: Japan
Brand Name: Komatsu
Certification: FQC2417101
Model Number: PC220LC
Minimum Order Quantity: 1unit

• Price: \$34,000.00/units 1-4 units

• Delivery Time: 7 days

#### **Product Specification**

Showroom Location: None · Operating Weight: 22840 . Bucket Capacity:  $1 \, \text{m}^3$ · Machine Weight: 22000 KG Hydraulic Cylinder Brand: Original • Hydraulic Pump Brand: Original Hydraulic Valve Brand: Original . Engine Brand: Cummins 125KW • Power: • Machinery Test Report: Provided • Video Outgoing-inspection: Provided