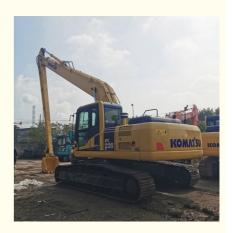

# Used Komatsu PC220LC Excavator with Original Hydraulic Pump at in Shanghai

#### **Product Specification**

Showroom Location: None · Operating Weight: 22840 . Bucket Capacity:  $1 \, \text{m}^3$ · Machine Weight: 22000 KG Hydraulic Cylinder Brand: Original • Hydraulic Pump Brand: Original Hydraulic Valve Brand: Original . Engine Brand: Cummins 125KW • Power: • Machinery Test Report: Provided • Video Outgoing-inspection: Provided