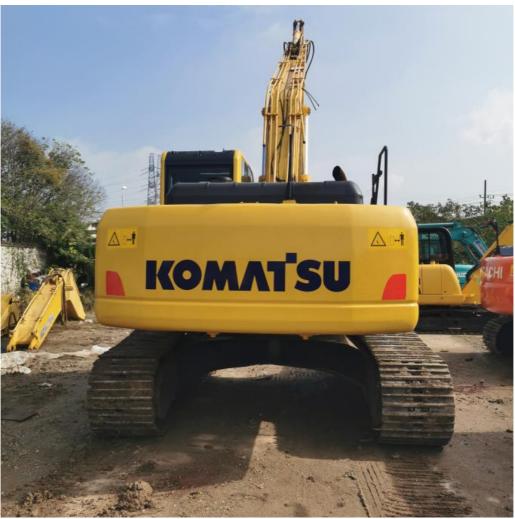

# Used Komatsu PC220LC Excavator with Original Hydraulic Pump at in Shanghai

#### **Product Specification**

Showroom Location: None · Operating Weight: 22840 . Bucket Capacity:  $1 \, \text{m}^3$ · Machine Weight: 22000 KG Hydraulic Cylinder Brand: Original • Hydraulic Pump Brand: Original Hydraulic Valve Brand: Original . Engine Brand: Cummins 125KW • Power: • Machinery Test Report: Provided • Video Outgoing-inspection: Provided