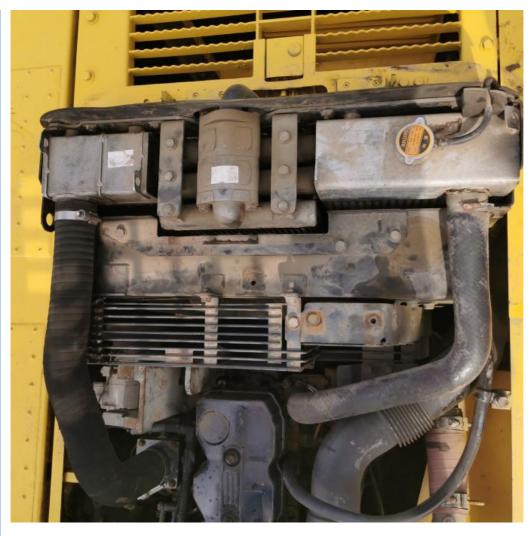

#### **Product Specification**

Showroom Location: None · Operating Weight: 22840 . Bucket Capacity:  $1 \, \text{m}^3$ · Machine Weight: 22000 KG Hydraulic Cylinder Brand: Original • Hydraulic Pump Brand: Original Hydraulic Valve Brand: Original . Engine Brand: Cummins 125KW • Power: • Machinery Test Report: Provided • Video Outgoing-inspection: Provided

 Core Components: Pressure Vessel, Motor, Other, Bearing, Gear, Pump, Gearbox, Engine, PLC

Year: 2020Working Hours: 0-2000