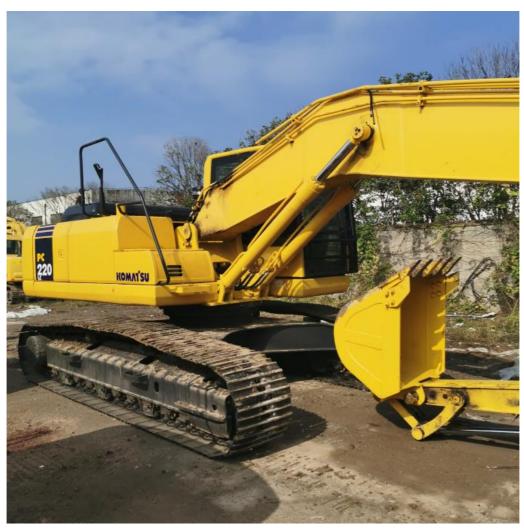

# Used Komatsu PC220LC Excavator with Original Hydraulic Pump at in Shanghai

#### **Basic Information**

Place of Origin: Japan
Brand Name: Komatsu
Certification: FQC2417101
Model Number: PC220LC
Minimum Order Quantity: 1unit

• Price: \$34,000.00/units 1-4 units

• Delivery Time: 7 days

#### **Product Specification**

Showroom Location: None · Operating Weight: 22840 . Bucket Capacity:  $1 \, \text{m}^3$ · Machine Weight: 22000 KG Hydraulic Cylinder Brand: Original • Hydraulic Pump Brand: Original Hydraulic Valve Brand: Original . Engine Brand: Cummins 125KW • Power: • Machinery Test Report: Provided • Video Outgoing-inspection: Provided