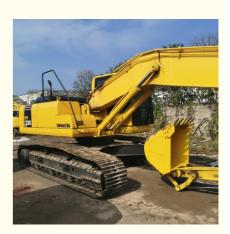

# Used Komatsu PC220LC Excavator with Original Hydraulic Pump at in Shanghai

#### **Product Specification**

Showroom Location: None · Operating Weight: 22840 . Bucket Capacity:  $1 \, \text{m}^3$ · Machine Weight: 22000 KG Hydraulic Cylinder Brand: Original • Hydraulic Pump Brand: Original Hydraulic Valve Brand: Original . Engine Brand: Cummins 125KW • Power: • Machinery Test Report: Provided • Video Outgoing-inspection: Provided