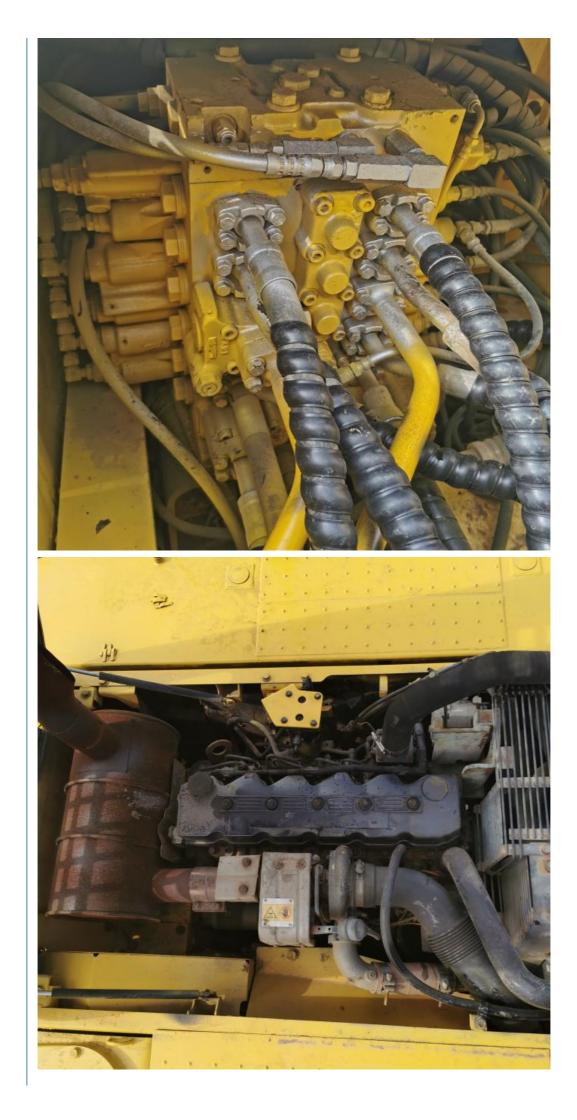

#### **Product Specification**

Showroom Location: None · Operating Weight: 22840 . Bucket Capacity:  $1 \, \text{m}^3$ · Machine Weight: 22000 KG Hydraulic Cylinder Brand: Original • Hydraulic Pump Brand: Original Hydraulic Valve Brand: Original . Engine Brand: Cummins 125KW • Power: • Machinery Test Report: Provided • Video Outgoing-inspection: Provided

 Core Components: Pressure Vessel, Motor, Other, Bearing, Gear, Pump, Gearbox, Engine, PLC

Year: 2020Working Hours: 0-2000