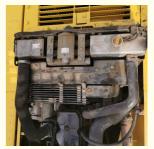

#### **Product Specification**

Showroom Location: None · Operating Weight: 22840 . Bucket Capacity:  $1 \, \text{m}^3$ · Machine Weight: 22000 KG Hydraulic Cylinder Brand: Original • Hydraulic Pump Brand: Original Hydraulic Valve Brand: Original . Engine Brand: Cummins 125KW • Power: • Machinery Test Report: Provided • Video Outgoing-inspection: Provided

 Core Components: Pressure Vessel, Motor, Other, Bearing, Gear, Pump, Gearbox, Engine, PLC

Year: 2020Working Hours: 0-2000