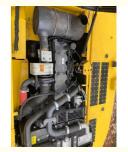

### **Product Specification**

Showroom Location: None · Operating Weight: 22840 . Bucket Capacity:  $1 \, \text{m}^3$ · Machine Weight: 22000 KG • Hydraulic Cylinder Brand: Original • Hydraulic Pump Brand: Original Hydraulic Valve Brand: Original . Engine Brand: Cummins 125KW • Power: • Machinery Test Report: Provided • Video Outgoing-inspection: Provided

 Core Components: Pressure Vessel, Motor, Other, Bearing, Gear, Pump, Gearbox, Engine, PLC

Year: 2020Working Hours: 0-2000