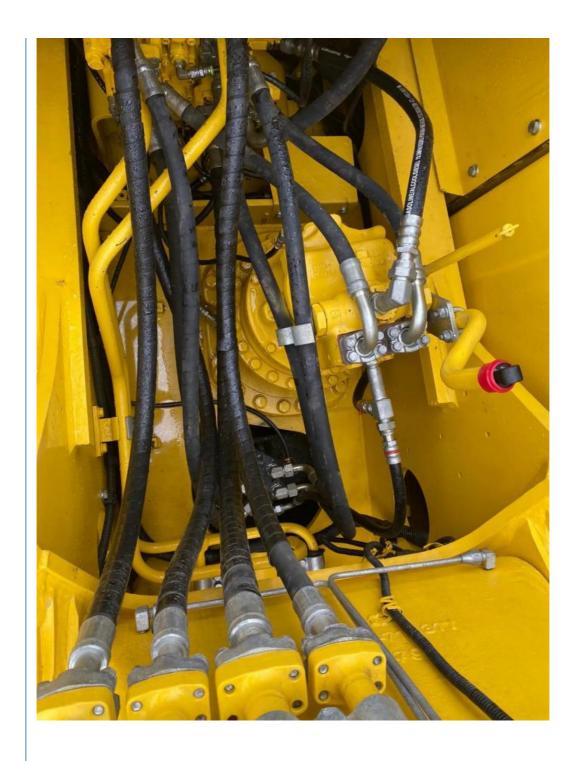

### **Product Specification**

Showroom Location: None · Operating Weight: 22840 . Bucket Capacity:  $1 \, \text{m}^3$ · Machine Weight: 22000 KG • Hydraulic Cylinder Brand: Original • Hydraulic Pump Brand: Original Hydraulic Valve Brand: Original . Engine Brand: Cummins 125KW • Power: • Machinery Test Report: Provided • Video Outgoing-inspection: Provided