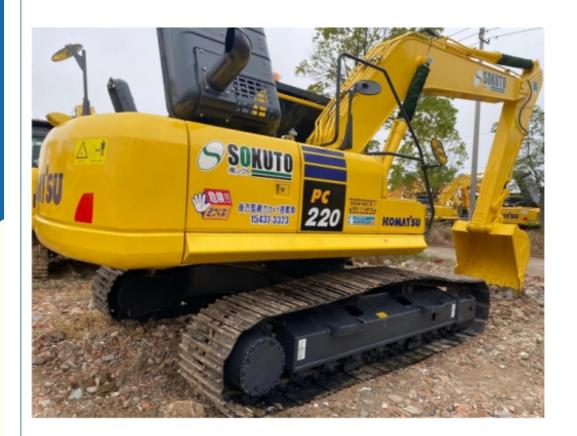

# Used Japanese Excavator PC220 Original Hydraulic Cylinder with Cummins Engine

### **Product Specification**

Showroom Location: None · Operating Weight: 22840 . Bucket Capacity:  $1 \, \text{m}^3$ · Machine Weight: 22000 KG • Hydraulic Cylinder Brand: Original • Hydraulic Pump Brand: Original Hydraulic Valve Brand: Original . Engine Brand: Cummins 125KW • Power: • Machinery Test Report: Provided • Video Outgoing-inspection: Provided

 Core Components: Pressure Vessel, Motor, Other, Bearing, Gear, Pump, Gearbox, Engine, PLC

Year: 2020Working Hours: 0-2000