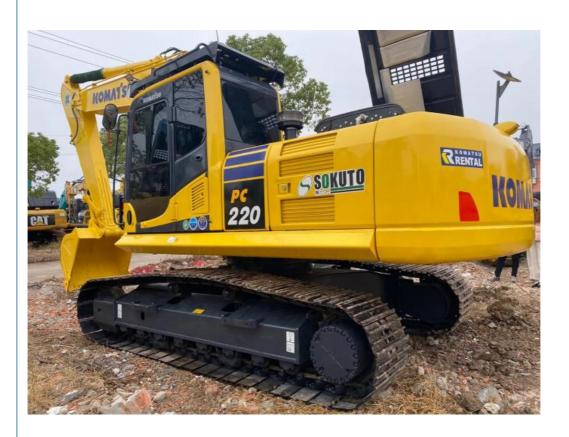

# Used Japanese Excavator PC220 Original Hydraulic Cylinder with Cummins Engine

### **Product Specification**

Showroom Location: None · Operating Weight: 22840 . Bucket Capacity:  $1 \, \text{m}^3$ · Machine Weight: 22000 KG • Hydraulic Cylinder Brand: Original • Hydraulic Pump Brand: Original Hydraulic Valve Brand: Original . Engine Brand: Cummins 125KW • Power: • Machinery Test Report: Provided • Video Outgoing-inspection: Provided

 Core Components: Pressure Vessel, Motor, Other, Bearing, Gear, Pump, Gearbox, Engine, PLC

Year: 2020Working Hours: 0-2000