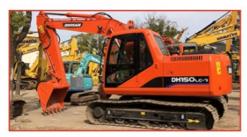

# Used Japanese Excavator PC220 Original Hydraulic Cylinder with Cummins Engine

### **Product Specification**

Showroom Location: None · Operating Weight: 22840 . Bucket Capacity:  $1 \, \text{m}^3$ · Machine Weight: 22000 KG • Hydraulic Cylinder Brand: Original • Hydraulic Pump Brand: Original Hydraulic Valve Brand: Original . Engine Brand: Cummins 125KW • Power: • Machinery Test Report: Provided • Video Outgoing-inspection: Provided