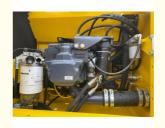

### **Product Specification**

Showroom Location: None · Operating Weight: 22840 . Bucket Capacity:  $1 \, \text{m}^3$ · Machine Weight: 22000 KG • Hydraulic Cylinder Brand: Original • Hydraulic Pump Brand: Original Hydraulic Valve Brand: Original . Engine Brand: Cummins 125KW • Power: • Machinery Test Report: Provided • Video Outgoing-inspection: Provided

 Core Components: Pressure Vessel, Motor, Other, Bearing, Gear, Pump, Gearbox, Engine, PLC

Year: 2020Working Hours: 0-2000