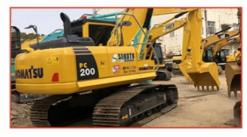

### **Product Specification**

Showroom Location: None · Operating Weight: 22840 . Bucket Capacity:  $1 \, \text{m}^3$ · Machine Weight: 22000 KG • Hydraulic Cylinder Brand: Original • Hydraulic Pump Brand: Original Hydraulic Valve Brand: Original . Engine Brand: Cummins 125KW • Power: • Machinery Test Report: Provided • Video Outgoing-inspection: Provided