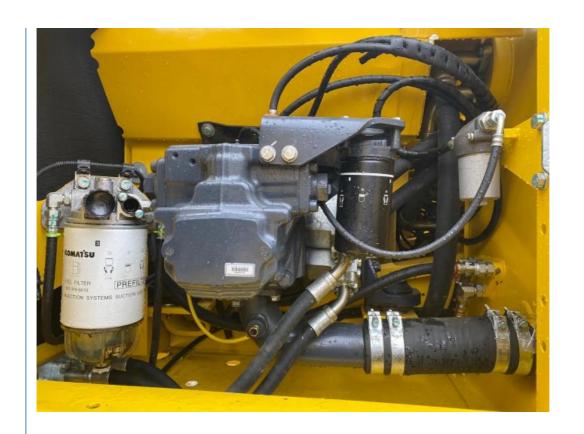

### **Product Specification**

Showroom Location: None · Operating Weight: 22840 . Bucket Capacity:  $1 \, \text{m}^3$ · Machine Weight: 22000 KG • Hydraulic Cylinder Brand: Original • Hydraulic Pump Brand: Original Hydraulic Valve Brand: Original . Engine Brand: Cummins 125KW • Power: • Machinery Test Report: Provided • Video Outgoing-inspection: Provided