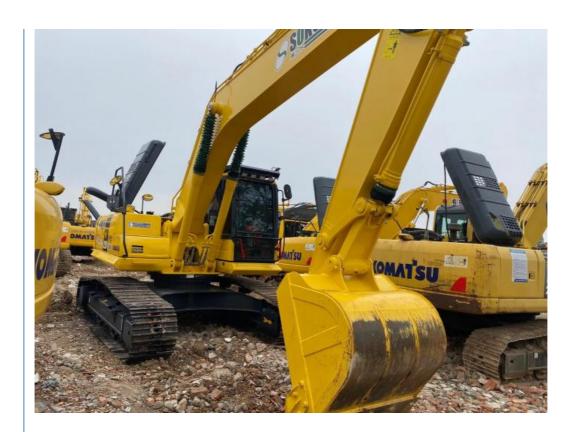

# Used Japanese Excavator PC220 Original Hydraulic Cylinder with Cummins Engine

### **Product Specification**

Showroom Location: None · Operating Weight: 22840 . Bucket Capacity:  $1 \, \text{m}^3$ · Machine Weight: 22000 KG • Hydraulic Cylinder Brand: Original • Hydraulic Pump Brand: Original Hydraulic Valve Brand: Original . Engine Brand: Cummins 125KW • Power: • Machinery Test Report: Provided • Video Outgoing-inspection: Provided