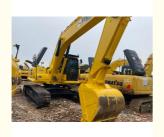

# Used Japanese Excavator PC220 Original Hydraulic Cylinder with Cummins Engine

### **Product Specification**

Showroom Location: None · Operating Weight: 22840 . Bucket Capacity:  $1 \, \text{m}^3$ · Machine Weight: 22000 KG • Hydraulic Cylinder Brand: Original • Hydraulic Pump Brand: Original Hydraulic Valve Brand: Original . Engine Brand: Cummins 125KW • Power: • Machinery Test Report: Provided • Video Outgoing-inspection: Provided