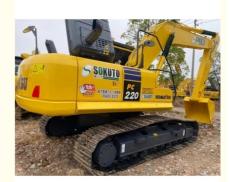

# Used Japanese Excavator PC220 Original Hydraulic Cylinder with Cummins Engine

### **Product Specification**

Showroom Location: None · Operating Weight: 22840 . Bucket Capacity:  $1 \, \text{m}^3$ · Machine Weight: 22000 KG • Hydraulic Cylinder Brand: Original • Hydraulic Pump Brand: Original Hydraulic Valve Brand: Original . Engine Brand: Cummins 125KW • Power: • Machinery Test Report: Provided • Video Outgoing-inspection: Provided