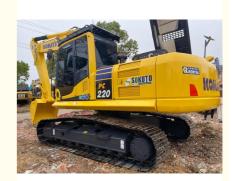

# Used Japanese Excavator PC220 Original Hydraulic Cylinder with Cummins Engine

### **Product Specification**

Showroom Location: None · Operating Weight: 22840 . Bucket Capacity:  $1 \, \text{m}^3$ · Machine Weight: 22000 KG • Hydraulic Cylinder Brand: Original • Hydraulic Pump Brand: Original Hydraulic Valve Brand: Original . Engine Brand: Cummins 125KW • Power: • Machinery Test Report: Provided • Video Outgoing-inspection: Provided