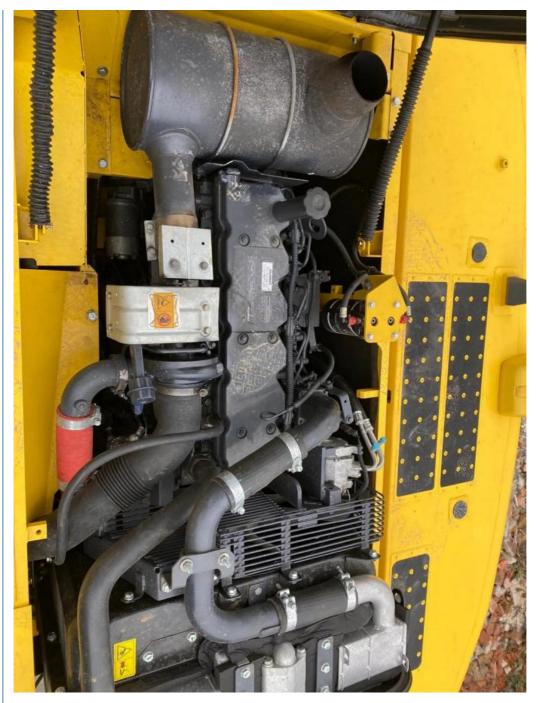

# Used Japanese Excavator PC220 Original Hydraulic Cylinder with Cummins Engine

### **Product Specification**

Showroom Location: None · Operating Weight: 22840 . Bucket Capacity:  $1 \, \text{m}^3$ · Machine Weight: 22000 KG • Hydraulic Cylinder Brand: Original • Hydraulic Pump Brand: Original Hydraulic Valve Brand: Original . Engine Brand: Cummins 125KW • Power: • Machinery Test Report: Provided • Video Outgoing-inspection: Provided