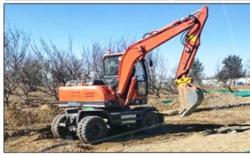

# Used Kumatsu PC220 Excavator with 1m3 Bucket Capacity and Efficiency

## **Product Specification**

Showroom Location: None · Operating Weight: 22840 . Bucket Capacity:  $1 \, \text{m}^3$ 22000 KG . Machine Weight: • Hydraulic Cylinder Brand: Original • Hydraulic Pump Brand: Original Hydraulic Valve Brand: Original . Engine Brand: Cummins 125KW • Power: • Machinery Test Report: Provided • Video Outgoing-inspection: Provided