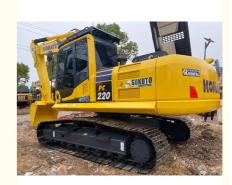

# Used Kumatsu PC220 Excavator with 1m3 Bucket Capacity and Efficiency

## **Product Specification**

Showroom Location: None · Operating Weight: 22840 . Bucket Capacity:  $1 \, \text{m}^3$ 22000 KG . Machine Weight: • Hydraulic Cylinder Brand: Original • Hydraulic Pump Brand: Original Hydraulic Valve Brand: Original . Engine Brand: Cummins 125KW • Power: • Machinery Test Report: Provided • Video Outgoing-inspection: Provided