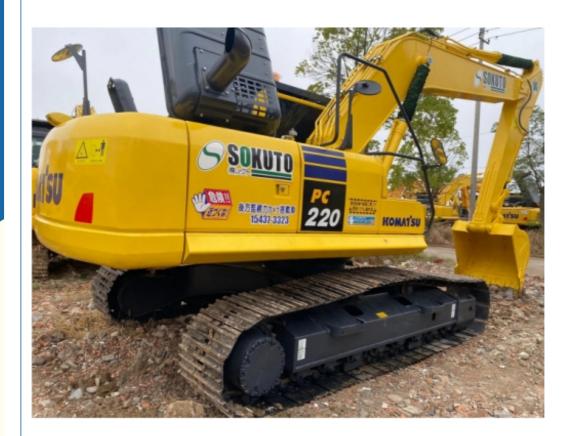

# Used Kumatsu PC220 Excavator with 1m3 Bucket Capacity and Efficiency

## **Product Specification**

Showroom Location: None · Operating Weight: 22840 . Bucket Capacity:  $1 \, \text{m}^3$ 22000 KG . Machine Weight: • Hydraulic Cylinder Brand: Original • Hydraulic Pump Brand: Original Hydraulic Valve Brand: Original . Engine Brand: Cummins 125KW • Power: • Machinery Test Report: Provided • Video Outgoing-inspection: Provided

 Core Components: Pressure Vessel, Motor, Other, Bearing, Gear, Pump, Gearbox, Engine, PLC

Year: 2020Working Hours: 0-2000