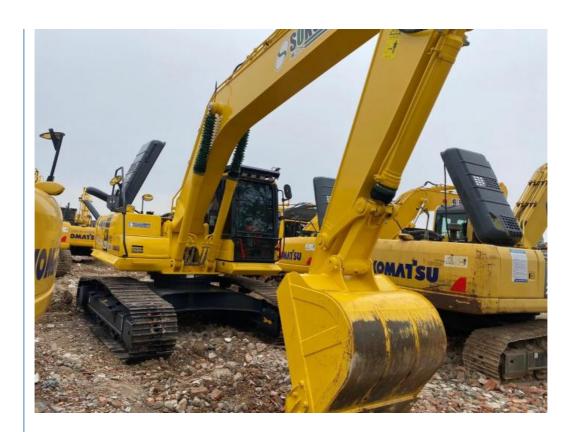

# Used Kumatsu PC220 Excavator with 1m3 Bucket Capacity and Efficiency

## **Product Specification**

Showroom Location: None · Operating Weight: 22840 . Bucket Capacity:  $1 \, \text{m}^3$ 22000 KG . Machine Weight: • Hydraulic Cylinder Brand: Original • Hydraulic Pump Brand: Original Hydraulic Valve Brand: Original . Engine Brand: Cummins 125KW • Power: • Machinery Test Report: Provided • Video Outgoing-inspection: Provided