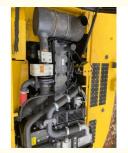

## **Product Specification**

Showroom Location: None · Operating Weight: 22840 . Bucket Capacity:  $1 \, \text{m}^3$ 22000 KG . Machine Weight: • Hydraulic Cylinder Brand: Original • Hydraulic Pump Brand: Original Hydraulic Valve Brand: Original . Engine Brand: Cummins 125KW • Power: • Machinery Test Report: Provided • Video Outgoing-inspection: Provided

 Core Components: Pressure Vessel, Motor, Other, Bearing, Gear, Pump, Gearbox, Engine, PLC

Year: 2020Working Hours: 0-2000