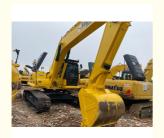

# Used Kumatsu PC220 Excavator with 1m3 Bucket Capacity and Efficiency

## **Product Specification**

Showroom Location: None · Operating Weight: 22840 . Bucket Capacity:  $1 \, \text{m}^3$ 22000 KG . Machine Weight: • Hydraulic Cylinder Brand: Original • Hydraulic Pump Brand: Original Hydraulic Valve Brand: Original . Engine Brand: Cummins 125KW • Power: • Machinery Test Report: Provided • Video Outgoing-inspection: Provided