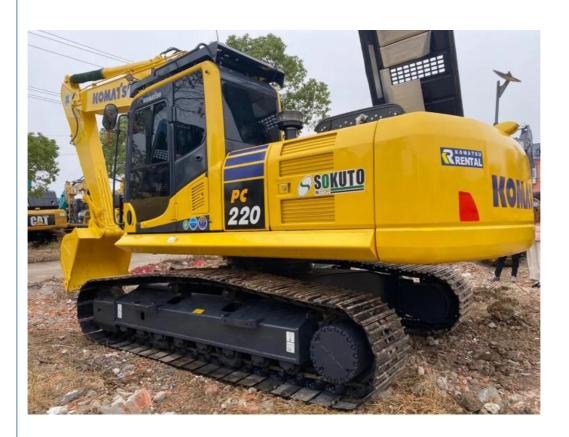

# Used Kumatsu PC220 Excavator with 1m3 Bucket Capacity and Efficiency

## **Product Specification**

Showroom Location: None · Operating Weight: 22840 . Bucket Capacity:  $1 \, \text{m}^3$ 22000 KG . Machine Weight: • Hydraulic Cylinder Brand: Original • Hydraulic Pump Brand: Original Hydraulic Valve Brand: Original . Engine Brand: Cummins 125KW • Power: • Machinery Test Report: Provided • Video Outgoing-inspection: Provided

 Core Components: Pressure Vessel, Motor, Other, Bearing, Gear, Pump, Gearbox, Engine, PLC

Year: 2020Working Hours: 0-2000