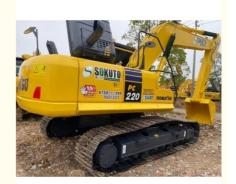

# Used Kumatsu PC220 Excavator with 1m3 Bucket Capacity and Efficiency

## **Product Specification**

Showroom Location: None · Operating Weight: 22840 . Bucket Capacity:  $1 \, \text{m}^3$ 22000 KG . Machine Weight: • Hydraulic Cylinder Brand: Original • Hydraulic Pump Brand: Original Hydraulic Valve Brand: Original . Engine Brand: Cummins 125KW • Power: • Machinery Test Report: Provided • Video Outgoing-inspection: Provided