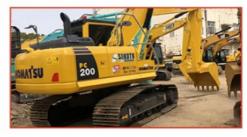

# Used Kumatsu PC220 Excavator with 1m3 Bucket Capacity and Efficiency

## **Product Specification**

Showroom Location: None · Operating Weight: 22840 . Bucket Capacity:  $1 \, \text{m}^3$ 22000 KG . Machine Weight: • Hydraulic Cylinder Brand: Original • Hydraulic Pump Brand: Original Hydraulic Valve Brand: Original . Engine Brand: Cummins 125KW • Power: • Machinery Test Report: Provided • Video Outgoing-inspection: Provided