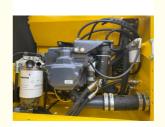

## **Product Specification**

Showroom Location: None · Operating Weight: 22840 . Bucket Capacity:  $1 \, \text{m}^3$ 22000 KG . Machine Weight: • Hydraulic Cylinder Brand: Original • Hydraulic Pump Brand: Original Hydraulic Valve Brand: Original . Engine Brand: Cummins 125KW • Power: • Machinery Test Report: Provided • Video Outgoing-inspection: Provided

 Core Components: Pressure Vessel, Motor, Other, Bearing, Gear, Pump, Gearbox, Engine, PLC

Year: 2020Working Hours: 0-2000