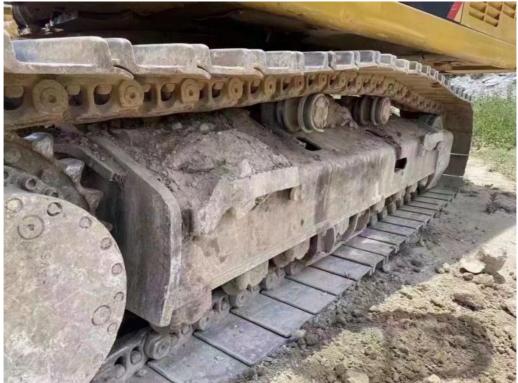

#### **Product Specification**

Showroom Location: None · Operating Weight: 46285 3.11m<sup>3</sup> . Bucket Capacity: • Machine Weight: 49000 KG Hydraulic Cylinder Brand: Original • Hydraulic Pump Brand: Original • Hydraulic Valve Brand: Original . Engine Brand: Cat 283KW • Power: • Machinery Test Report: Provided • Video Outgoing-inspection: Provided

Core Components: Pressure Vessel, Motor, Other, Bearing, Gear, Pump, Gearbox, Engine, PLC

Year: 2020 . Working Hours: 0-2000