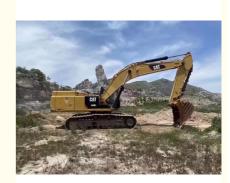

## Used CAT349 Crawler Excavator from Japan 3.11m3 Bucket Capacity Good **Working Condition**

#### **Product Specification**

Showroom Location: None · Operating Weight: 46285 3.11m<sup>3</sup> . Bucket Capacity: • Machine Weight: 49000 KG Hydraulic Cylinder Brand: Original • Hydraulic Pump Brand: Original • Hydraulic Valve Brand: Original . Engine Brand: Cat 283KW • Power: • Machinery Test Report: Provided • Video Outgoing-inspection: Provided