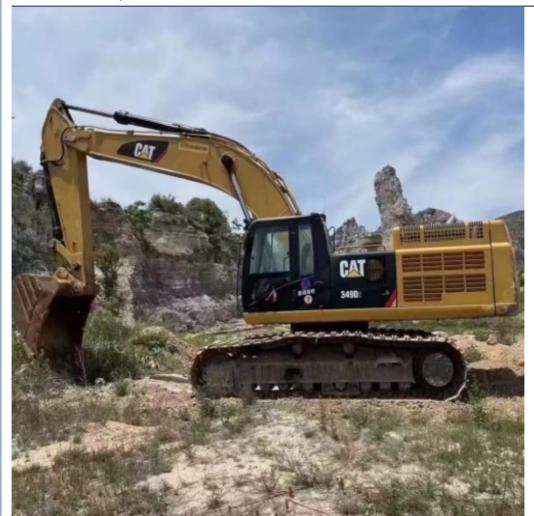

## Used CAT349 Crawler Excavator from Japan 3.11m3 Bucket Capacity Good **Working Condition**

#### **Product Specification**

Showroom Location: None · Operating Weight: 46285 3.11m<sup>3</sup> . Bucket Capacity: • Machine Weight: 49000 KG Hydraulic Cylinder Brand: Original • Hydraulic Pump Brand: Original • Hydraulic Valve Brand: Original . Engine Brand: Cat 283KW • Power: • Machinery Test Report: Provided • Video Outgoing-inspection: Provided