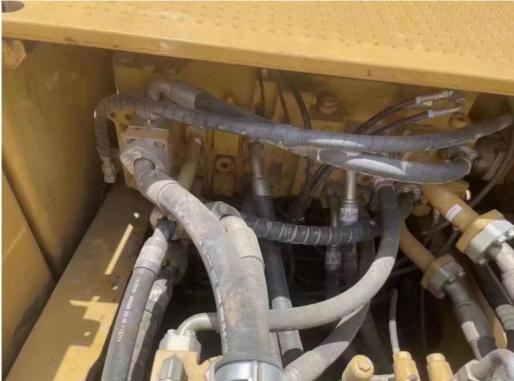

#### **Product Specification**

Showroom Location: None · Operating Weight: 46285 3.11m<sup>3</sup> . Bucket Capacity: • Machine Weight: 49000 KG Hydraulic Cylinder Brand: Original • Hydraulic Pump Brand: Original • Hydraulic Valve Brand: Original . Engine Brand: Cat 283KW • Power: • Machinery Test Report: Provided • Video Outgoing-inspection: Provided