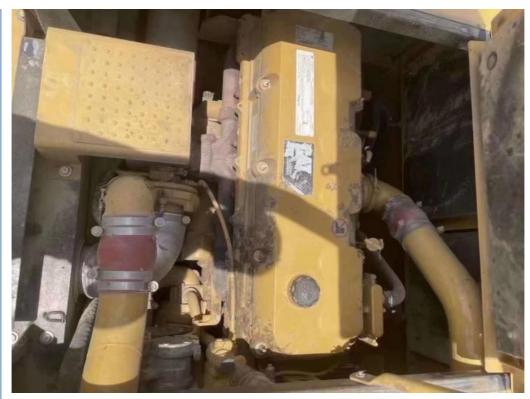

#### **Product Specification**

Showroom Location: None · Operating Weight: 46285 3.11m<sup>3</sup> . Bucket Capacity: • Machine Weight: 49000 KG Hydraulic Cylinder Brand: Original • Hydraulic Pump Brand: Original • Hydraulic Valve Brand: Original . Engine Brand: Cat 283KW • Power: • Machinery Test Report: Provided • Video Outgoing-inspection: Provided