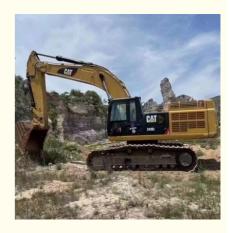

## Used CAT349 Crawler Excavator from Japan 3.11m3 Bucket Capacity Good **Working Condition**

#### **Product Specification**

Showroom Location: None · Operating Weight: 46285 3.11m<sup>3</sup> . Bucket Capacity: • Machine Weight: 49000 KG Hydraulic Cylinder Brand: Original • Hydraulic Pump Brand: Original • Hydraulic Valve Brand: Original . Engine Brand: Cat 283KW • Power: • Machinery Test Report: Provided • Video Outgoing-inspection: Provided