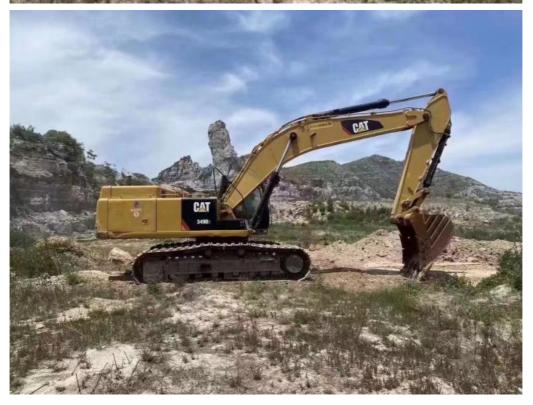

## Used CAT349 Crawler Excavator from Japan 3.11m3 Bucket Capacity Good **Working Condition**

#### **Product Specification**

Showroom Location: None · Operating Weight: 46285 3.11m<sup>3</sup> . Bucket Capacity: • Machine Weight: 49000 KG Hydraulic Cylinder Brand: Original • Hydraulic Pump Brand: Original • Hydraulic Valve Brand: Original . Engine Brand: Cat 283KW • Power: • Machinery Test Report: Provided • Video Outgoing-inspection: Provided