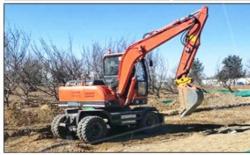

## Used CAT349 Crawler Excavator from Japan 3.11m3 Bucket Capacity Good **Working Condition**

#### **Product Specification**

Showroom Location: None · Operating Weight: 46285 3.11m<sup>3</sup> . Bucket Capacity: • Machine Weight: 49000 KG Hydraulic Cylinder Brand: Original • Hydraulic Pump Brand: Original • Hydraulic Valve Brand: Original . Engine Brand: Cat 283KW • Power: • Machinery Test Report: Provided • Video Outgoing-inspection: Provided