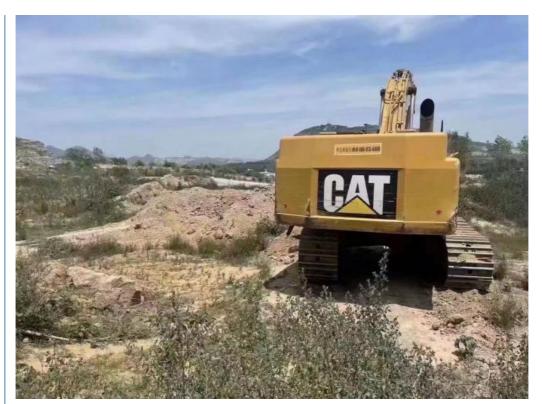

## Used CAT349 Crawler Excavator from Japan 3.11m3 Bucket Capacity Good **Working Condition**

#### **Product Specification**

Showroom Location: None · Operating Weight: 46285 3.11m<sup>3</sup> . Bucket Capacity: • Machine Weight: 49000 KG Hydraulic Cylinder Brand: Original • Hydraulic Pump Brand: Original • Hydraulic Valve Brand: Original . Engine Brand: Cat 283KW • Power: • Machinery Test Report: Provided • Video Outgoing-inspection: Provided