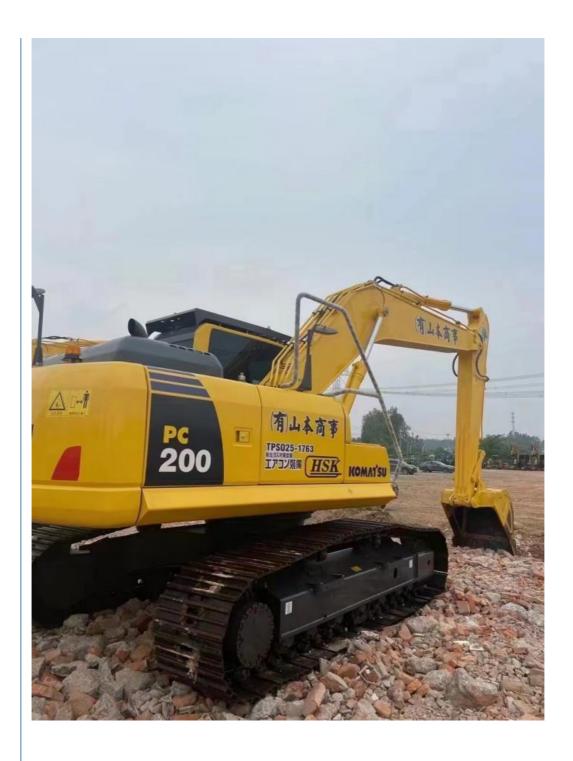

# **Original Hydraulic Valve Japan Secondhand Kumatsu PC200 Crawler Excavator**

## **Product Specification**

- Showroom Location:
- Operating Weight:
- Bucket Capacity:
- Machine Weight:
- Hydraulic Cylinder Brand: Original
- Hydraulic Pump Brand: Original Original
- Hydraulic Valve Brand:
- Engine Brand:
- Power:
- Machinery Test Report: Provided
- Video Outgoing-inspection: Provided
- Core Components: Pressure Vessel, Motor, Other, Bearing, Gear, Pump, Gearbox, Engine, PLC
- Year:
- Working Hours: