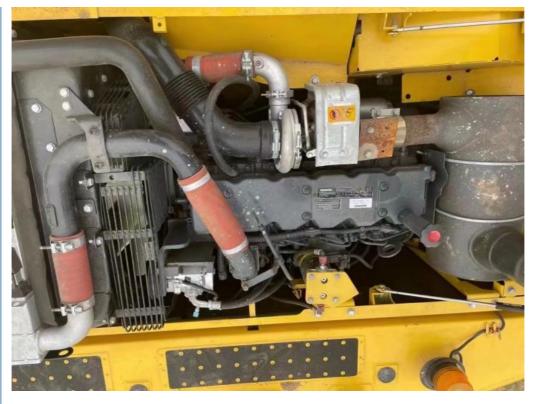

## **Product Specification**

- Showroom Location:
- Operating Weight:
- Bucket Capacity:
- Machine Weight:
- Hydraulic Cylinder Brand: Original
- Hydraulic Pump Brand: Original Original
- Hydraulic Valve Brand:
- Engine Brand:
- Power:
- Machinery Test Report: Provided
- Video Outgoing-inspection: Provided
- Core Components: Pressure Vessel, Motor, Other, Bearing, Gear, Pump, Gearbox, Engine, PLC
- Year:
- Working Hours:

### More Images