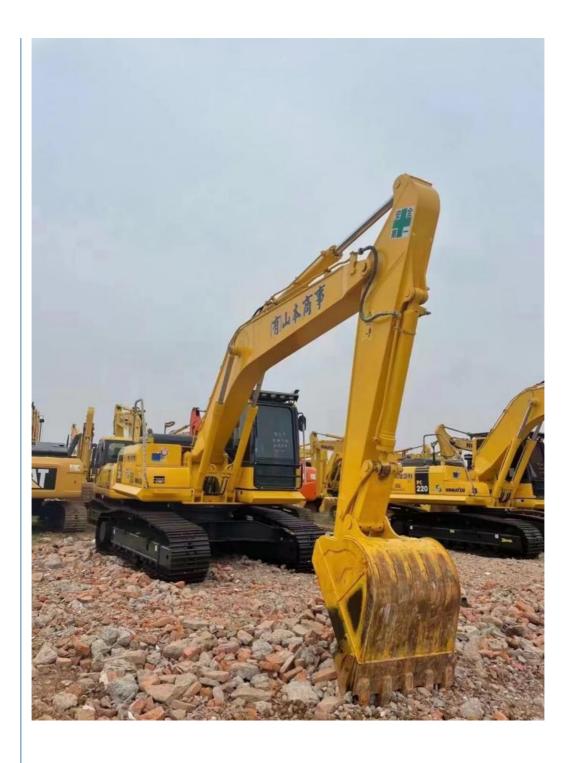

## **Product Specification**

- Showroom Location:
- Operating Weight:
- Bucket Capacity:
- Machine Weight:
- Hydraulic Cylinder Brand: Original
- Hydraulic Pump Brand: Original Original
- Hydraulic Valve Brand:
- Engine Brand:
- Power:
- Machinery Test Report: Provided
- Video Outgoing-inspection: Provided
- Core Components: Pressure Vessel, Motor, Other, Bearing, Gear, Pump, Gearbox, Engine, PLC
- Year:
- Working Hours:

### More Images