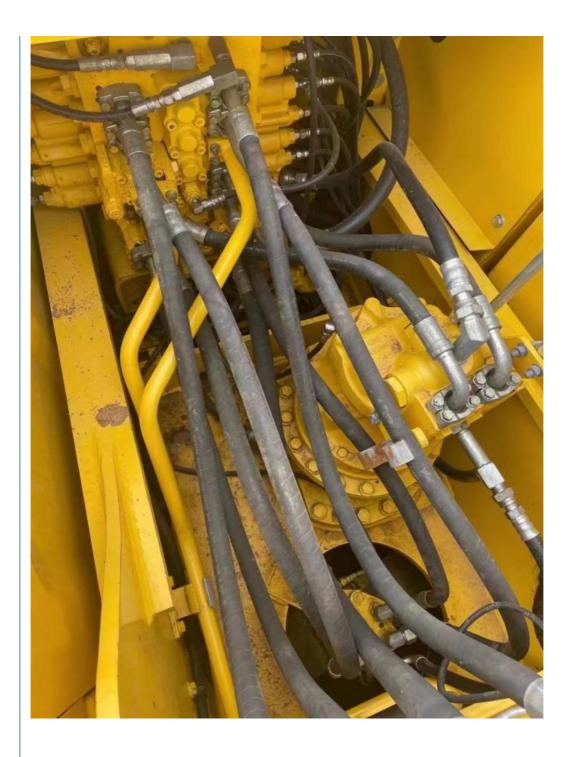

## **Product Specification**

- Showroom Location:
- Operating Weight:
- Bucket Capacity:
- Machine Weight:
- Hydraulic Cylinder Brand: Original
- Hydraulic Pump Brand: Original Original
- Hydraulic Valve Brand:
- Engine Brand:
- Power:
- Machinery Test Report: Provided
- Video Outgoing-inspection: Provided
- Core Components: Pressure Vessel, Motor, Other, Bearing, Gear, Pump, Gearbox, Engine, PLC
- Year:
- Working Hours:

### More Images