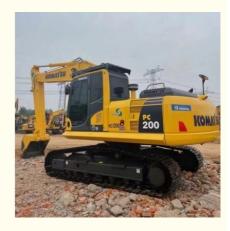

# **Original Hydraulic Valve Japan Secondhand Kumatsu PC200 Crawler Excavator**

## **Product Specification**

- Showroom Location:
- Operating Weight:
- Bucket Capacity:
- Machine Weight:
- Hydraulic Cylinder Brand: Original
- Hydraulic Pump Brand: Original Original
- Hydraulic Valve Brand:
- Engine Brand:
- Power:
- Machinery Test Report: Provided
- Video Outgoing-inspection: Provided
- Core Components: Pressure Vessel, Motor, Other, Bearing, Gear, Pump, Gearbox, Engine, PLC
- Year:
- Working Hours: