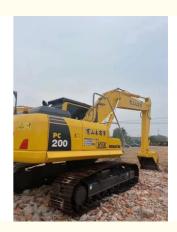

# **Original Hydraulic Valve Japan Secondhand Kumatsu PC200 Crawler Excavator**

## **Product Specification**

- Showroom Location:
- Operating Weight:
- Bucket Capacity:
- Machine Weight:
- Hydraulic Cylinder Brand: Original
- Hydraulic Pump Brand: Original Original
- Hydraulic Valve Brand:
- Engine Brand:
- Power:
- Machinery Test Report: Provided
- Video Outgoing-inspection: Provided
- Core Components: Pressure Vessel, Motor, Other, Bearing, Gear, Pump, Gearbox, Engine, PLC
- Year:
- Working Hours: