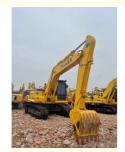

# **Original Hydraulic Valve Japan Secondhand Kumatsu PC200 Crawler Excavator**

## **Product Specification**

- Showroom Location:
- Operating Weight:
- Bucket Capacity:
- Machine Weight:
- Hydraulic Cylinder Brand: Original
- Hydraulic Pump Brand: Original Original
- Hydraulic Valve Brand:
- Engine Brand:
- Power:
- Machinery Test Report: Provided
- Video Outgoing-inspection: Provided
- Core Components: Pressure Vessel, Motor, Other, Bearing, Gear, Pump, Gearbox, Engine, PLC
- Year:
- Working Hours: