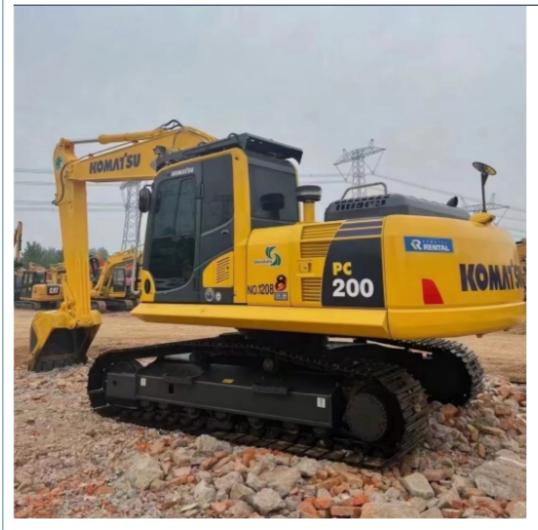

# **Original Hydraulic Valve Japan Secondhand Kumatsu PC200 Crawler Excavator**

## **Product Specification**

- Showroom Location:
- Operating Weight:
- Bucket Capacity:
- Machine Weight:
- Hydraulic Cylinder Brand: Original
- Hydraulic Pump Brand: Original Original
- Hydraulic Valve Brand:
- Engine Brand:
- Power:
- Machinery Test Report: Provided
- Video Outgoing-inspection: Provided
- Core Components: Pressure Vessel, Motor, Other, Bearing, Gear, Pump, Gearbox, Engine, PLC
- Year:
- Working Hours: