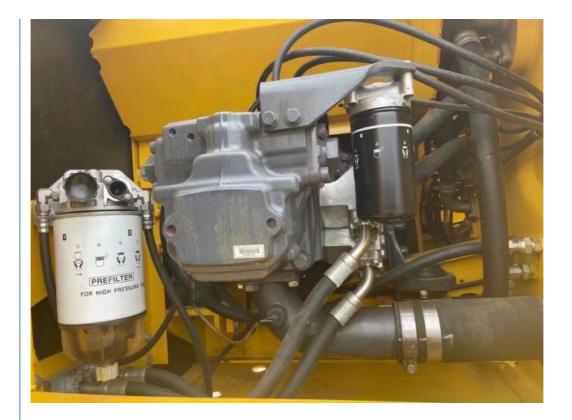

## **Product Specification**

- Showroom Location:
- Operating Weight:
- Bucket Capacity:
- Machine Weight:
- Hydraulic Cylinder Brand: Original
- Hydraulic Pump Brand: Original Original
- Hydraulic Valve Brand:
- Engine Brand:
- Power:
- Machinery Test Report: Provided
- Video Outgoing-inspection: Provided
- Core Components: Pressure Vessel, Motor, Other, Bearing, Gear, Pump, Gearbox, Engine, PLC
- Year:
- Working Hours:

### More Images