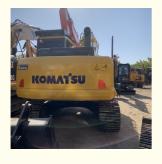

# Medium Hydraulic Second Hand Komatsu PC130 Excavator with 12600 Operating Weight

#### **Product Specification**

Showroom Location: None · Operating Weight: 12600 0.53m<sup>3</sup> . Bucket Capacity: • Machine Weight: 13000 KG Hydraulic Cylinder Brand: Original • Hydraulic Pump Brand: Original • Hydraulic Valve Brand: Original Cummins . Engine Brand: 66KW • Power: • Machinery Test Report: Provided • Video Outgoing-inspection: Provided