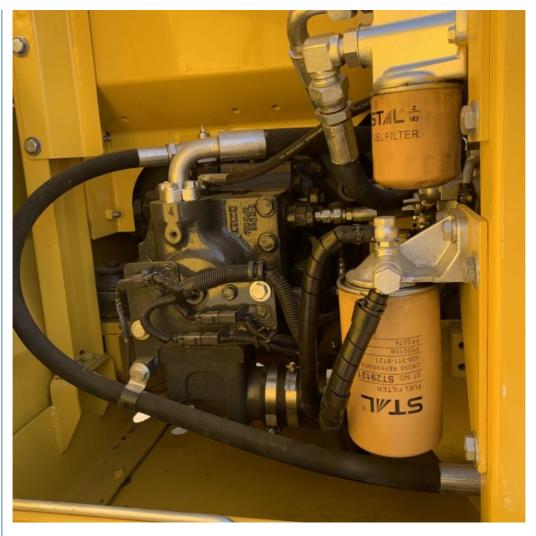

#### **Product Specification**

Showroom Location: None · Operating Weight: 12600 0.53m<sup>3</sup> . Bucket Capacity: • Machine Weight: 13000 KG Hydraulic Cylinder Brand: Original • Hydraulic Pump Brand: Original • Hydraulic Valve Brand: Original Cummins . Engine Brand: 66KW • Power: • Machinery Test Report: Provided • Video Outgoing-inspection: Provided