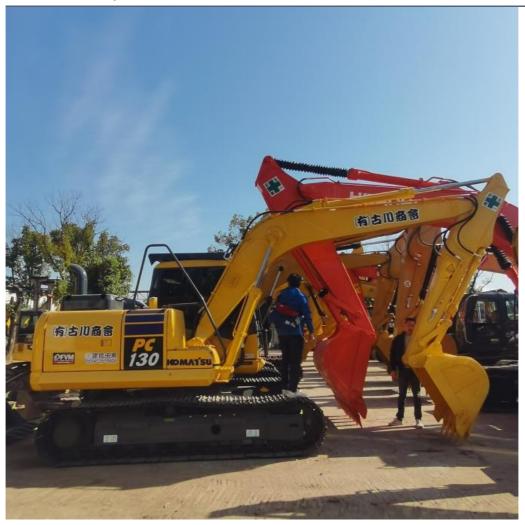

# Medium Hydraulic Second Hand Komatsu PC130 Excavator with 12600 Operating Weight

#### **Product Specification**

Showroom Location: None · Operating Weight: 12600 0.53m<sup>3</sup> . Bucket Capacity: • Machine Weight: 13000 KG Hydraulic Cylinder Brand: Original • Hydraulic Pump Brand: Original • Hydraulic Valve Brand: Original Cummins . Engine Brand: 66KW • Power: • Machinery Test Report: Provided • Video Outgoing-inspection: Provided