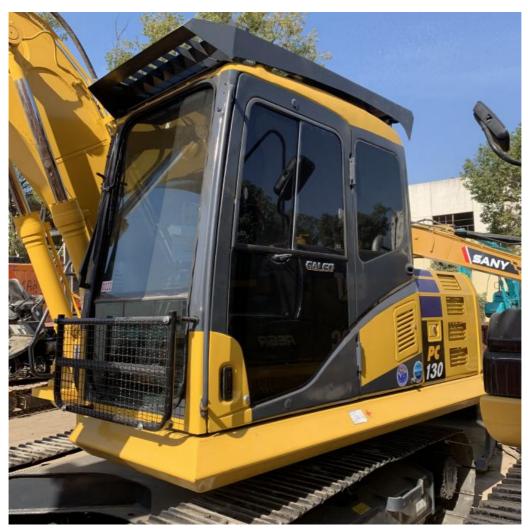

# Medium Hydraulic Second Hand Komatsu PC130 Excavator with 12600 Operating Weight

#### **Product Specification**

Showroom Location: None · Operating Weight: 12600 0.53m<sup>3</sup> . Bucket Capacity: • Machine Weight: 13000 KG Hydraulic Cylinder Brand: Original • Hydraulic Pump Brand: Original • Hydraulic Valve Brand: Original Cummins . Engine Brand: 66KW • Power: • Machinery Test Report: Provided • Video Outgoing-inspection: Provided