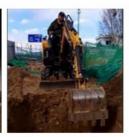

# Medium Hydraulic Second Hand Komatsu PC130 Excavator with 12600 Operating Weight

#### **Product Specification**

Showroom Location: None · Operating Weight: 12600 0.53m<sup>3</sup> . Bucket Capacity: • Machine Weight: 13000 KG Hydraulic Cylinder Brand: Original • Hydraulic Pump Brand: Original • Hydraulic Valve Brand: Original Cummins . Engine Brand: 66KW • Power: • Machinery Test Report: Provided • Video Outgoing-inspection: Provided