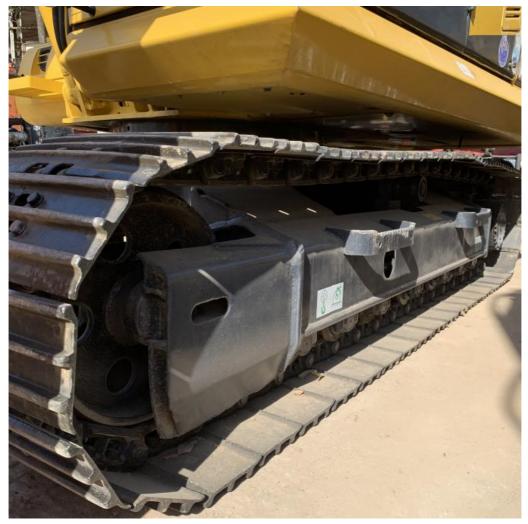

#### **Product Specification**

Showroom Location: None · Operating Weight: 12600 0.53m<sup>3</sup> . Bucket Capacity: • Machine Weight: 13000 KG Hydraulic Cylinder Brand: Original • Hydraulic Pump Brand: Original • Hydraulic Valve Brand: Original Cummins . Engine Brand: 66KW • Power: • Machinery Test Report: Provided • Video Outgoing-inspection: Provided