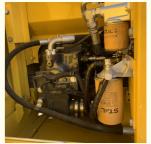

#### **Product Specification**

Showroom Location: None · Operating Weight: 12600 0.53m<sup>3</sup> . Bucket Capacity: • Machine Weight: 13000 KG Hydraulic Cylinder Brand: Original • Hydraulic Pump Brand: Original • Hydraulic Valve Brand: Original Cummins . Engine Brand: 66KW • Power: • Machinery Test Report: Provided • Video Outgoing-inspection: Provided

 Core Components: Pressure Vessel, Motor, Other, Bearing, Gear, Pump, Gearbox, Engine, PLC

Year: 2020Working Hours: 0-2000