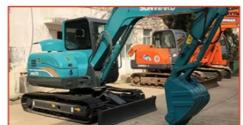

# Medium Hydraulic Second Hand Komatsu PC130 Excavator with 12600 Operating Weight

#### **Product Specification**

Showroom Location: None · Operating Weight: 12600 0.53m<sup>3</sup> . Bucket Capacity: • Machine Weight: 13000 KG Hydraulic Cylinder Brand: Original • Hydraulic Pump Brand: Original • Hydraulic Valve Brand: Original Cummins . Engine Brand: 66KW • Power: • Machinery Test Report: Provided • Video Outgoing-inspection: Provided