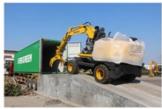

# Medium Hydraulic Second Hand Komatsu PC130 Excavator with 12600 Operating Weight

#### **Product Specification**

Showroom Location: None · Operating Weight: 12600 0.53m<sup>3</sup> . Bucket Capacity: • Machine Weight: 13000 KG Hydraulic Cylinder Brand: Original • Hydraulic Pump Brand: Original • Hydraulic Valve Brand: Original Cummins . Engine Brand: 66KW • Power: • Machinery Test Report: Provided • Video Outgoing-inspection: Provided