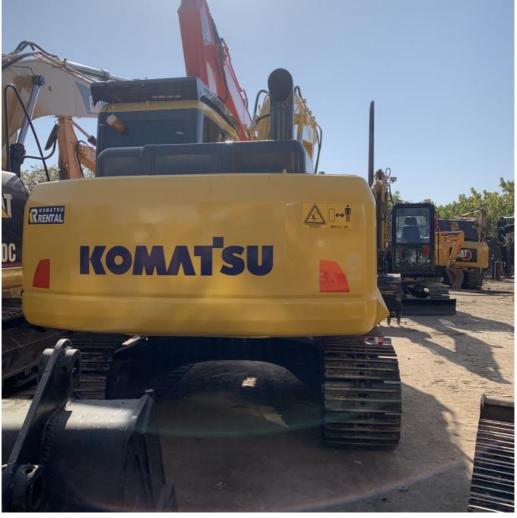

# Medium Hydraulic Second Hand Komatsu PC130 Excavator with 12600 Operating Weight

#### **Product Specification**

Showroom Location: None · Operating Weight: 12600 0.53m<sup>3</sup> . Bucket Capacity: • Machine Weight: 13000 KG Hydraulic Cylinder Brand: Original • Hydraulic Pump Brand: Original • Hydraulic Valve Brand: Original Cummins . Engine Brand: 66KW • Power: • Machinery Test Report: Provided • Video Outgoing-inspection: Provided