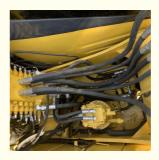

#### **Product Specification**

Showroom Location: None · Operating Weight: 12600 0.53m<sup>3</sup> . Bucket Capacity: • Machine Weight: 13000 KG Hydraulic Cylinder Brand: Original • Hydraulic Pump Brand: Original • Hydraulic Valve Brand: Original Cummins . Engine Brand: 66KW • Power: • Machinery Test Report: Provided • Video Outgoing-inspection: Provided

 Core Components: Pressure Vessel, Motor, Other, Bearing, Gear, Pump, Gearbox, Engine, PLC

Year: 2020Working Hours: 0-2000