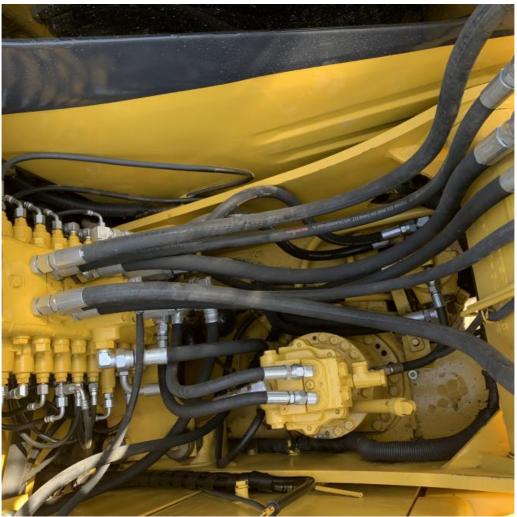

#### **Product Specification**

Showroom Location: None · Operating Weight: 12600 0.53m<sup>3</sup> . Bucket Capacity: • Machine Weight: 13000 KG Hydraulic Cylinder Brand: Original • Hydraulic Pump Brand: Original • Hydraulic Valve Brand: Original Cummins . Engine Brand: 66KW • Power: • Machinery Test Report: Provided • Video Outgoing-inspection: Provided