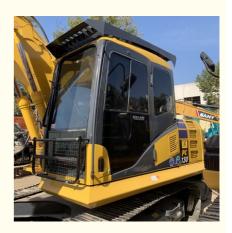

# Medium Hydraulic Second Hand Komatsu PC130 Excavator with 12600 Operating Weight

#### **Product Specification**

Showroom Location: None · Operating Weight: 12600 0.53m<sup>3</sup> . Bucket Capacity: • Machine Weight: 13000 KG Hydraulic Cylinder Brand: Original • Hydraulic Pump Brand: Original • Hydraulic Valve Brand: Original Cummins . Engine Brand: 66KW • Power: • Machinery Test Report: Provided • Video Outgoing-inspection: Provided