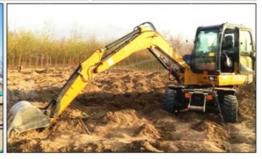

# Medium Hydraulic Second Hand Komatsu PC130 Excavator with 12600 Operating Weight

#### **Product Specification**

Showroom Location: None · Operating Weight: 12600 0.53m<sup>3</sup> . Bucket Capacity: • Machine Weight: 13000 KG Hydraulic Cylinder Brand: Original • Hydraulic Pump Brand: Original • Hydraulic Valve Brand: Original Cummins . Engine Brand: 66KW • Power: • Machinery Test Report: Provided • Video Outgoing-inspection: Provided