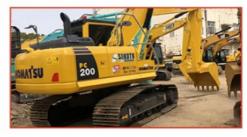

# Medium Hydraulic Second Hand Komatsu PC130 Excavator with 12600 Operating Weight

#### **Product Specification**

Showroom Location: None · Operating Weight: 12600 0.53m<sup>3</sup> . Bucket Capacity: • Machine Weight: 13000 KG Hydraulic Cylinder Brand: Original • Hydraulic Pump Brand: Original • Hydraulic Valve Brand: Original Cummins . Engine Brand: 66KW • Power: • Machinery Test Report: Provided • Video Outgoing-inspection: Provided