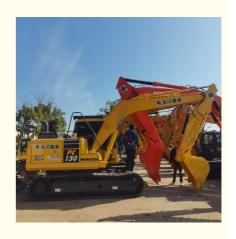

# Medium Hydraulic Second Hand Komatsu PC130 Excavator with 12600 Operating Weight

#### **Product Specification**

Showroom Location: None · Operating Weight: 12600 0.53m<sup>3</sup> . Bucket Capacity: • Machine Weight: 13000 KG Hydraulic Cylinder Brand: Original • Hydraulic Pump Brand: Original • Hydraulic Valve Brand: Original Cummins . Engine Brand: 66KW • Power: • Machinery Test Report: Provided • Video Outgoing-inspection: Provided