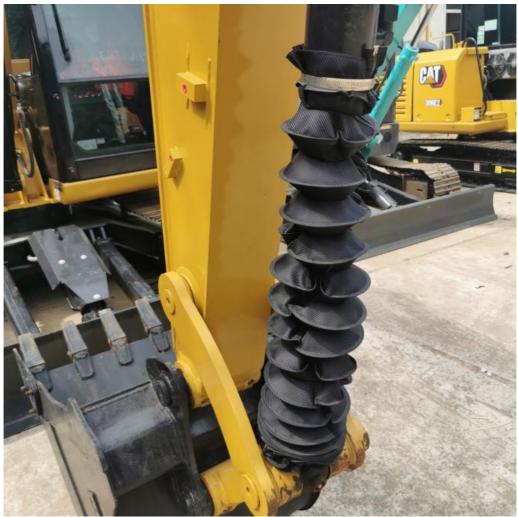

# Hot Sale Used Excavators Cat306 Efficient Mini Hydraulic Crawler Excavator Cat303 /304 /306 307 Original paint for Sale

#### **Basic Information**

Place of Origin: America

Price: \$18,000.00/units 1-4 units



#### **Product Specification**

Showroom Location: None · Operating Weight: 7210 0.31m<sup>3</sup> . Bucket Capacity: · Machine Weight: 7000 KG Hydraulic Cylinder Brand: Original • Hydraulic Pump Brand: Original Hydraulic Valve Brand: Original MITSUBISHI . Engine Brand: 41KW • Power: • Machinery Test Report: Provided

 Core Components: Pressure Vessel, Motor, Other, Bearing, Gear, Pump, Gearbox, Engine, PLC

Year: 2020Working Hours: 0-2000

• Video Outgoing-inspection: Provided



#### More Images









## **Product Description**













#### **FAQ**

#### 1. who are we?

We are based in Shanghai, China, start from 2013,sell to Domestic Market(30.00%),Southeast Asia(15.00%),Eastern Europe(10.00%),Mid East(10.00%),Eastern Asia(5.00%),North America(5.00%),South America(5.00%),Oceania(5.00%),Central America(5.00%),Northern Europe(5.00%),Africa(5.00%),South Asia(0.00%),Western Europe(0.00%),Southern Europe(0.00%). There are total about 5-10 people in our office

#### 2. how can we guarantee quality?

Always a pre-production sample before mass production;

Always final Inspection before shipment;

#### 3.what can you buy from us?

Used Excavator, Used Loader, Used Bulldozer, Used Forklift, Used Crane

#### 4. why should you buy from us not from other suppliers?

1. Our company is a large second-hand excavator exporter i