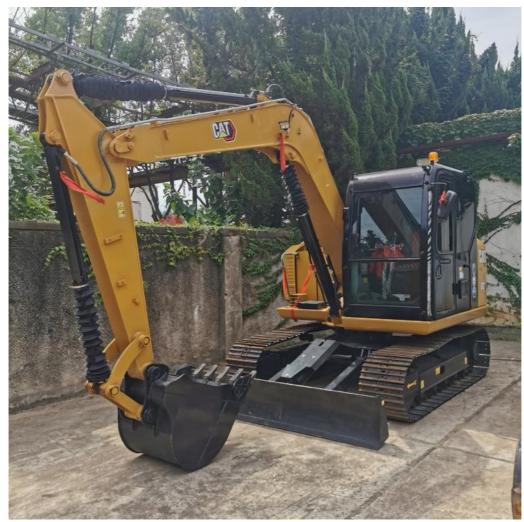

# Hot Sale Used Excavators Cat306 Efficient Mini Hydraulic Crawler Excavator Cat303 /304 /306 307 Original paint for Sale

#### **Product Specification**

Showroom Location: None · Operating Weight: 7210 0.31m<sup>3</sup> . Bucket Capacity: · Machine Weight: 7000 KG Hydraulic Cylinder Brand: Original • Hydraulic Pump Brand: Original Hydraulic Valve Brand: Original MITSUBISHI . Engine Brand: 41KW • Power: • Machinery Test Report: Provided