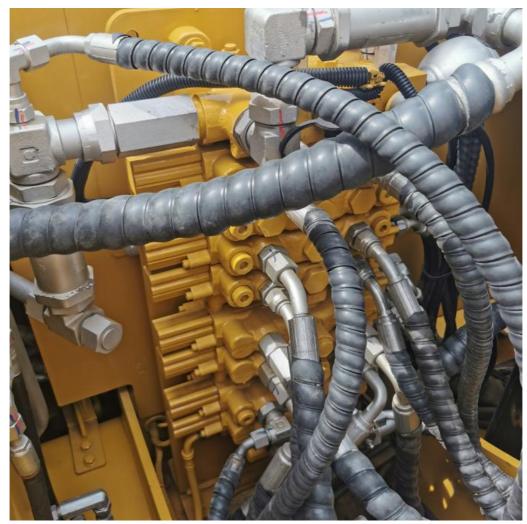

# Hot Sale Used Excavators Cat306 Efficient Mini Hydraulic Crawler Excavator Cat303 /304 /306 307 Original paint for Sale

#### **Basic Information**

Place of Origin: America

Price: \$18,000.00/units 1-4 units



#### **Product Specification**

Showroom Location: None · Operating Weight: 7210 0.31m<sup>3</sup> . Bucket Capacity: · Machine Weight: 7000 KG Hydraulic Cylinder Brand: Original • Hydraulic Pump Brand: Original Hydraulic Valve Brand: Original MITSUBISHI . Engine Brand: 41KW • Power: • Machinery Test Report: Provided

 Core Components: Pressure Vessel, Motor, Other, Bearing, Gear, Pump, Gearbox, Engine, PLC

Year: 2020Working Hours: 0-2000

• Video Outgoing-inspection: Provided



#### More Images









## **Product Description**













#### **FAQ**

#### 1. who are we?

We are based in Shanghai, China, start from 2013,sell to Domestic Market(30.00%),Southeast Asia(15.00%),Eastern Europe(10.00%),Mid East(10.00%),Eastern Asia(5.00%),North America(5.00%),South America(5.00%),Oceania(5.00%),Central America(5.00%),Northern Europe(5.00%),Africa(5.00%),South Asia(0.00%),Western Europe(0.00%),Southern Europe(0.00%). There are total about 5-10 people in our office

#### 2. how can we guarantee quality?

Always a pre-production sample before mass production;

Always final Inspection before shipment;

#### 3.what can you buy from us?

Used Excavator, Used Loader, Used Bulldozer, Used Forklift, Used Crane

#### 4. why should you buy from us not from other suppliers?

1. Our company is a large second-hand excavator exporter in