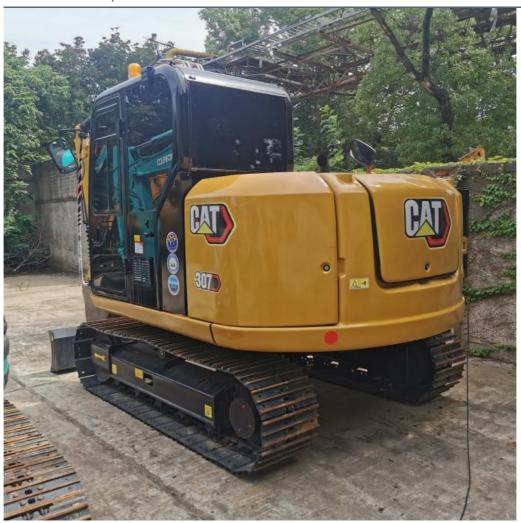

# Hot Sale Used Excavators Cat306 Efficient Mini Hydraulic Crawler Excavator Cat303 /304 /306 307 Original paint for Sale

#### **Product Specification**

Showroom Location: None · Operating Weight: 7210 0.31m<sup>3</sup> . Bucket Capacity: · Machine Weight: 7000 KG Hydraulic Cylinder Brand: Original • Hydraulic Pump Brand: Original Hydraulic Valve Brand: Original MITSUBISHI . Engine Brand: 41KW • Power: • Machinery Test Report: Provided