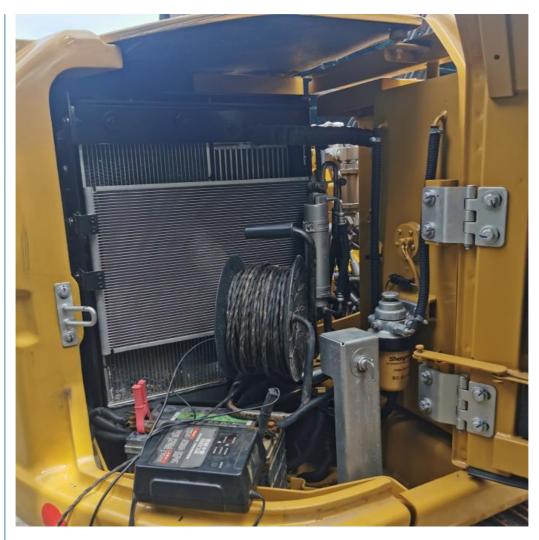

# Hot Sale Used Excavators Cat306 Efficient Mini Hydraulic Crawler Excavator Cat303 /304 /306 307 Original paint for Sale

#### **Basic Information**

Place of Origin: America

Price: \$18,000.00/units 1-4 units



#### **Product Specification**

Showroom Location: None · Operating Weight: 7210 0.31m<sup>3</sup> . Bucket Capacity: · Machine Weight: 7000 KG Hydraulic Cylinder Brand: Original • Hydraulic Pump Brand: Original Hydraulic Valve Brand: Original MITSUBISHI . Engine Brand: 41KW • Power: • Machinery Test Report: Provided

 Core Components: Pressure Vessel, Motor, Other, Bearing, Gear, Pump, Gearbox, Engine, PLC

Year: 2020Working Hours: 0-2000

• Video Outgoing-inspection: Provided



#### More Images









## **Product Description**













#### **FAQ**

#### 1. who are we?

We are based in Shanghai, China, start from 2013,sell to Domestic Market(30.00%),Southeast Asia(15.00%),Eastern Europe(10.00%),Mid East(10.00%),Eastern Asia(5.00%),North America(5.00%),South America(5.00%),Oceania(5.00%),Central America(5.00%),Northern Europe(5.00%),Africa(5.00%),South Asia(0.00%),Western Europe(0.00%),Southern Europe(0.00%). There are total about 5-10 people in our office

#### 2. how can we guarantee quality?

Always a pre-production sample before mass production;

Always final Inspection before shipment;

#### 3.what can you buy from us?

Used Excavator, Used Loader, Used Bulldozer, Used Forklift, Used Crane

#### 4. why should you buy from us not from other suppliers?

1. Our company is a large second-hand excavator exporter in Shan