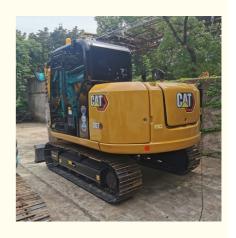

# Hot Sale Used Excavators Cat306 Efficient Mini Hydraulic Crawler Excavator Cat303 /304 /306 307 Original paint for Sale

#### **Product Specification**

Showroom Location: None · Operating Weight: 7210 0.31m<sup>3</sup> . Bucket Capacity: · Machine Weight: 7000 KG Hydraulic Cylinder Brand: Original • Hydraulic Pump Brand: Original Hydraulic Valve Brand: Original MITSUBISHI . Engine Brand: 41KW • Power: • Machinery Test Report: Provided