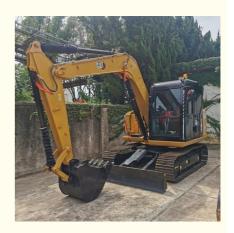

# Hot Sale Used Excavators Cat306 Efficient Mini Hydraulic Crawler Excavator Cat303 /304 /306 307 Original paint for Sale

#### **Product Specification**

Showroom Location: None · Operating Weight: 7210 0.31m<sup>3</sup> . Bucket Capacity: · Machine Weight: 7000 KG Hydraulic Cylinder Brand: Original • Hydraulic Pump Brand: Original Hydraulic Valve Brand: Original MITSUBISHI . Engine Brand: 41KW • Power: • Machinery Test Report: Provided