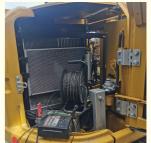

#### **Product Specification**

Showroom Location: None · Operating Weight: 7210 0.31m<sup>3</sup> . Bucket Capacity: · Machine Weight: 7000 KG Hydraulic Cylinder Brand: Original • Hydraulic Pump Brand: Original Hydraulic Valve Brand: Original MITSUBISHI . Engine Brand: 41KW • Power: • Machinery Test Report: Provided

 Core Components: Pressure Vessel, Motor, Other, Bearing, Gear, Pump, Gearbox, Engine, PLC

Year: 2020Working Hours: 0-2000

• Video Outgoing-inspection: Provided