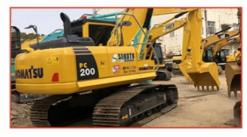

# Hot Sale Used Excavators Cat306 Efficient Mini Hydraulic Crawler Excavator Cat303 /304 /306 307 Original paint for Sale

#### **Product Specification**

Showroom Location: None · Operating Weight: 7210 0.31m<sup>3</sup> . Bucket Capacity: · Machine Weight: 7000 KG Hydraulic Cylinder Brand: Original • Hydraulic Pump Brand: Original Hydraulic Valve Brand: Original MITSUBISHI . Engine Brand: 41KW • Power: • Machinery Test Report: Provided