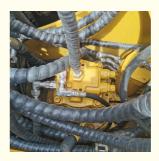

#### **Product Specification**

Showroom Location: None · Operating Weight: 7210 0.31m<sup>3</sup> . Bucket Capacity: · Machine Weight: 7000 KG Hydraulic Cylinder Brand: Original • Hydraulic Pump Brand: Original Hydraulic Valve Brand: Original MITSUBISHI . Engine Brand: 41KW • Power: • Machinery Test Report: Provided

 Core Components: Pressure Vessel, Motor, Other, Bearing, Gear, Pump, Gearbox, Engine, PLC

Year: 2020Working Hours: 0-2000

• Video Outgoing-inspection: Provided