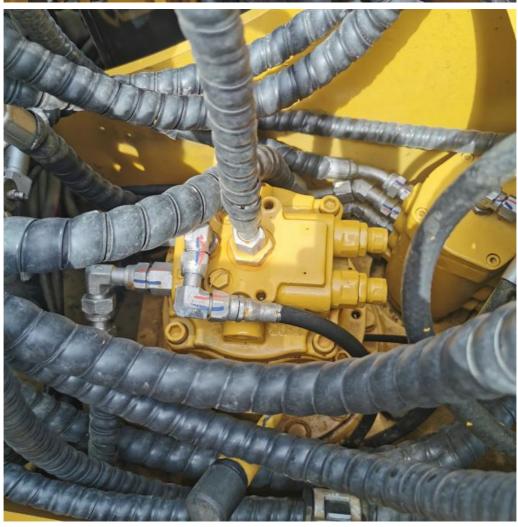

# Hot Sale Used Excavators Cat306 Efficient Mini Hydraulic Crawler Excavator Cat303 /304 /306 307 Original paint for Sale

#### **Basic Information**

Place of Origin: America

Price: \$18,000.00/units 1-4 units



#### **Product Specification**

Showroom Location: None · Operating Weight: 7210 0.31m<sup>3</sup> . Bucket Capacity: · Machine Weight: 7000 KG Hydraulic Cylinder Brand: Original • Hydraulic Pump Brand: Original Hydraulic Valve Brand: Original MITSUBISHI . Engine Brand: 41KW • Power: • Machinery Test Report: Provided

 Core Components: Pressure Vessel, Motor, Other, Bearing, Gear, Pump, Gearbox, Engine, PLC

Year: 2020Working Hours: 0-2000

• Video Outgoing-inspection: Provided



#### More Images









## **Product Description**













#### **FAQ**

#### 1. who are we?

We are based in Shanghai, China, start from 2013,sell to Domestic Market(30.00%),Southeast Asia(15.00%),Eastern Europe(10.00%),Mid East(10.00%),Eastern Asia(5.00%),North America(5.00%),South America(5.00%),Oceania(5.00%),Central America(5.00%),Northern Europe(5.00%),Africa(5.00%),South Asia(0.00%),Western Europe(0.00%),Southern Europe(0.00%). There are total about 5-10 people in our office

#### 2. how can we guarantee quality?

Always a pre-production sample before mass production;

Always final Inspection before shipment;

#### 3.what can you buy from us?

Used Excavator, Used Loader, Used Bulldozer, Used Forklift, Used Crane

#### 4. why should you buy from us not from other suppliers?

1. Our company is a large second-hand excavator exporter in Sh