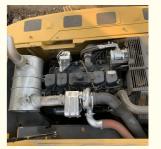

#### **Product Specification**

Showroom Location: None · Operating Weight: 19180 . Bucket Capacity: 0.8m<sup>3</sup> · Machine Weight: 20000 KG • Hydraulic Cylinder Brand: Original • Hydraulic Pump Brand: Original Hydraulic Valve Brand: Original . Engine Brand: Cummins 99KW • Power: • Machinery Test Report: Provided • Video Outgoing-inspection: Provided

 Core Components: Pressure Vessel, Motor, Other, Bearing, Gear, Pump, Gearbox, Engine, PLC

Year: 2020Working Hours: 0-2000