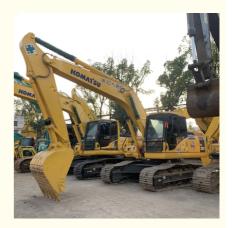

# Original Used 2020 Komatsu Excavator Machine 20 Ton PC200Japan Digger

#### **Product Specification**

Showroom Location: None · Operating Weight: 19180 . Bucket Capacity: 0.8m<sup>3</sup> · Machine Weight: 20000 KG • Hydraulic Cylinder Brand: Original • Hydraulic Pump Brand: Original Hydraulic Valve Brand: Original . Engine Brand: Cummins 99KW • Power: • Machinery Test Report: Provided • Video Outgoing-inspection: Provided

 Core Components: Pressure Vessel, Motor, Other, Bearing, Gear, Pump, Gearbox, Engine, PLC

Year: 2020Working Hours: 0-2000