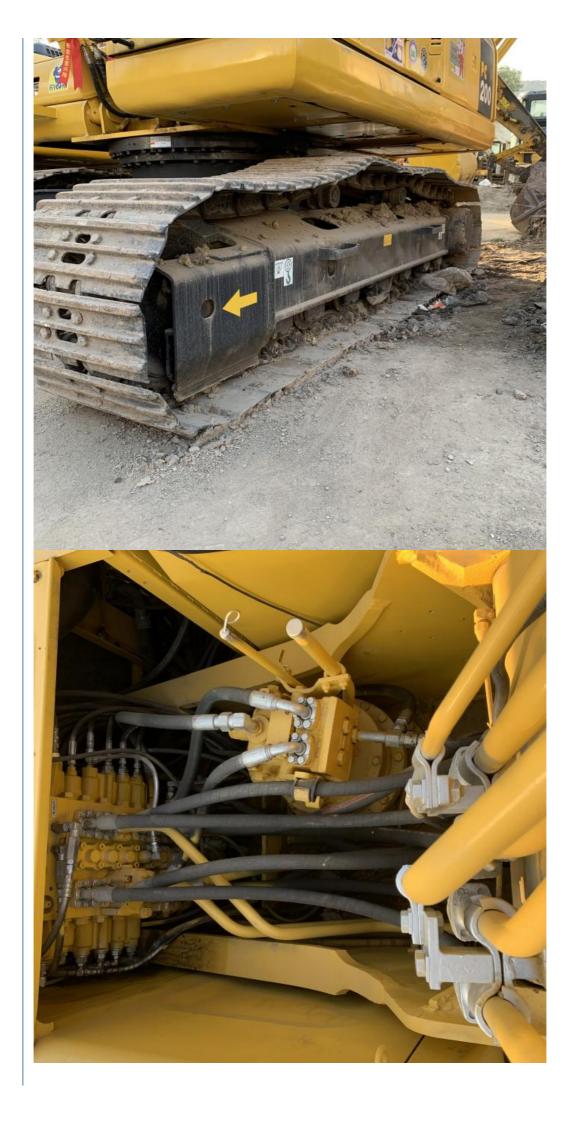

#### **Product Specification**

Showroom Location: None · Operating Weight: 19180 . Bucket Capacity: 0.8m<sup>3</sup> · Machine Weight: 20000 KG • Hydraulic Cylinder Brand: Original • Hydraulic Pump Brand: Original Hydraulic Valve Brand: Original . Engine Brand: Cummins 99KW • Power: • Machinery Test Report: Provided • Video Outgoing-inspection: Provided

 Core Components: Pressure Vessel, Motor, Other, Bearing, Gear, Pump, Gearbox, Engine, PLC

Year: 2020Working Hours: 0-2000