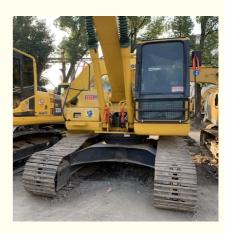

#### **Product Specification**

Showroom Location: None · Operating Weight: 19180 . Bucket Capacity: 0.8m<sup>3</sup> · Machine Weight: 20000 KG • Hydraulic Cylinder Brand: Original • Hydraulic Pump Brand: Original Hydraulic Valve Brand: Original . Engine Brand: Cummins 99KW • Power: • Machinery Test Report: Provided • Video Outgoing-inspection: Provided

 Core Components: Pressure Vessel, Motor, Other, Bearing, Gear, Pump, Gearbox, Engine, PLC

Year: 2020Working Hours: 0-2000