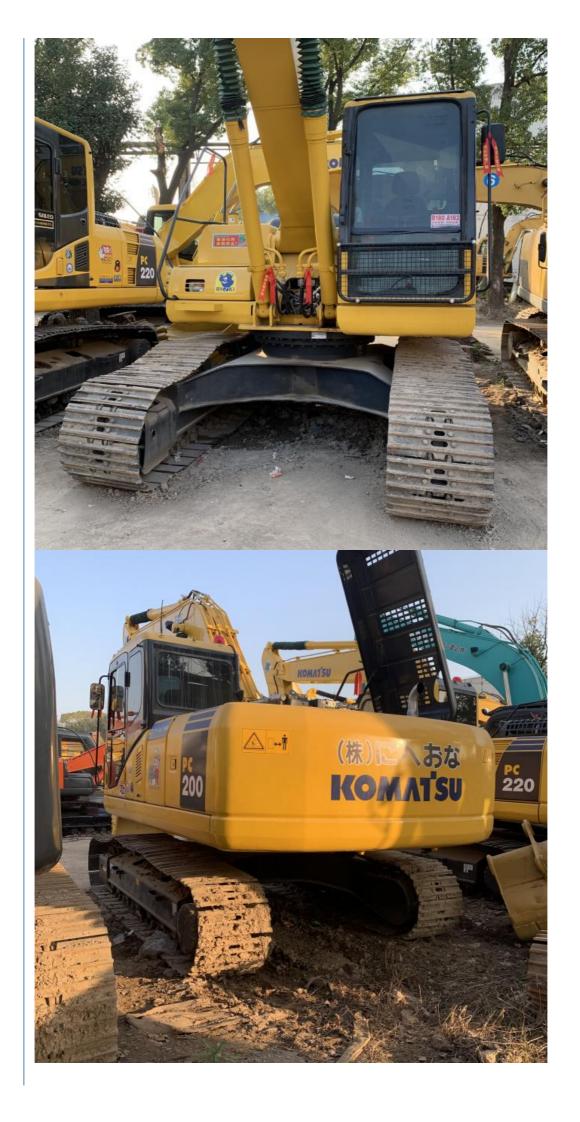

# Original Used 2020 Komatsu Excavator Machine 20 Ton PC200Japan Digger

#### **Product Specification**

Showroom Location: None · Operating Weight: 19180 . Bucket Capacity: 0.8m<sup>3</sup> · Machine Weight: 20000 KG • Hydraulic Cylinder Brand: Original • Hydraulic Pump Brand: Original Hydraulic Valve Brand: Original . Engine Brand: Cummins 99KW • Power: • Machinery Test Report: Provided • Video Outgoing-inspection: Provided

 Core Components: Pressure Vessel, Motor, Other, Bearing, Gear, Pump, Gearbox, Engine, PLC

Year: 2020Working Hours: 0-2000