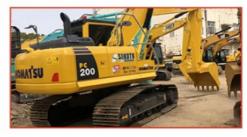

# Original Used 2020 Komatsu Excavator Machine 20 Ton PC200Japan Digger

#### **Product Specification**

Showroom Location: None · Operating Weight: 19180 . Bucket Capacity: 0.8m<sup>3</sup> · Machine Weight: 20000 KG • Hydraulic Cylinder Brand: Original • Hydraulic Pump Brand: Original Hydraulic Valve Brand: Original . Engine Brand: Cummins 99KW • Power: • Machinery Test Report: Provided • Video Outgoing-inspection: Provided

 Core Components: Pressure Vessel, Motor, Other, Bearing, Gear, Pump, Gearbox, Engine, PLC

Year: 2020Working Hours: 0-2000