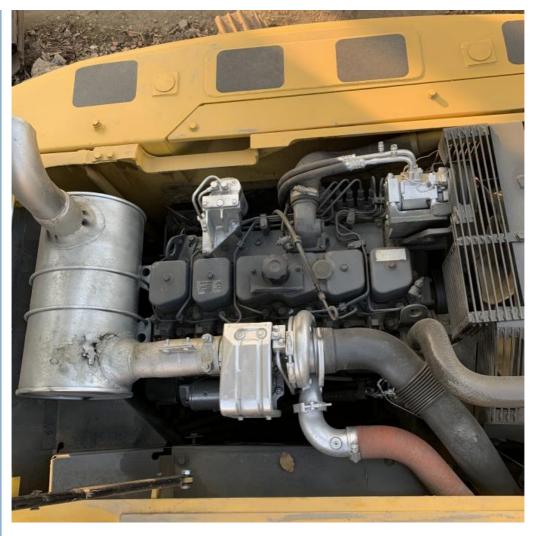

#### **Product Specification**

Showroom Location: None · Operating Weight: 19180 . Bucket Capacity: 0.8m<sup>3</sup> · Machine Weight: 20000 KG • Hydraulic Cylinder Brand: Original • Hydraulic Pump Brand: Original Hydraulic Valve Brand: Original . Engine Brand: Cummins 99KW • Power: • Machinery Test Report: Provided • Video Outgoing-inspection: Provided