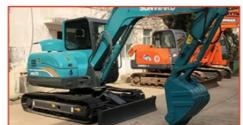

# Original Used 2020 Komatsu Excavator Machine 20 Ton PC200Japan Digger

#### **Product Specification**

Showroom Location: None · Operating Weight: 19180 . Bucket Capacity: 0.8m<sup>3</sup> · Machine Weight: 20000 KG • Hydraulic Cylinder Brand: Original • Hydraulic Pump Brand: Original Hydraulic Valve Brand: Original . Engine Brand: Cummins 99KW • Power: • Machinery Test Report: Provided • Video Outgoing-inspection: Provided

 Core Components: Pressure Vessel, Motor, Other, Bearing, Gear, Pump, Gearbox, Engine, PLC

Year: 2020Working Hours: 0-2000