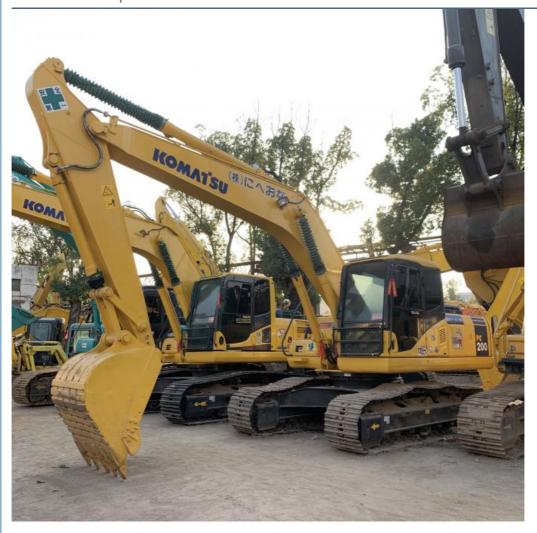

# Original Used 2020 Komatsu Excavator Machine 20 Ton PC200Japan Digger

#### **Product Specification**

Showroom Location: None · Operating Weight: 19180 . Bucket Capacity: 0.8m<sup>3</sup> · Machine Weight: 20000 KG • Hydraulic Cylinder Brand: Original • Hydraulic Pump Brand: Original Hydraulic Valve Brand: Original . Engine Brand: Cummins 99KW • Power: • Machinery Test Report: Provided • Video Outgoing-inspection: Provided

 Core Components: Pressure Vessel, Motor, Other, Bearing, Gear, Pump, Gearbox, Engine, PLC

Year: 2020Working Hours: 0-2000