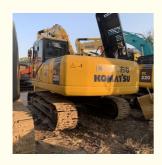

#### **Product Specification**

Showroom Location: None · Operating Weight: 19180 . Bucket Capacity: 0.8m<sup>3</sup> · Machine Weight: 20000 KG • Hydraulic Cylinder Brand: Original • Hydraulic Pump Brand: Original Hydraulic Valve Brand: Original . Engine Brand: Cummins 99KW • Power: • Machinery Test Report: Provided • Video Outgoing-inspection: Provided

 Core Components: Pressure Vessel, Motor, Other, Bearing, Gear, Pump, Gearbox, Engine, PLC

Year: 2020Working Hours: 0-2000