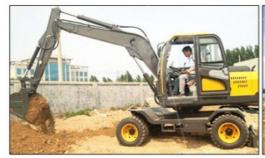

# Original Used 2020 Komatsu Excavator Machine 20 Ton PC200Japan Digger

#### **Product Specification**

Showroom Location: None · Operating Weight: 19180 . Bucket Capacity: 0.8m<sup>3</sup> · Machine Weight: 20000 KG • Hydraulic Cylinder Brand: Original • Hydraulic Pump Brand: Original Hydraulic Valve Brand: Original . Engine Brand: Cummins 99KW • Power: • Machinery Test Report: Provided • Video Outgoing-inspection: Provided