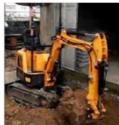

#### **Product Specification**

Showroom Location: None · Operating Weight: 19180 . Bucket Capacity: 0.8m<sup>3</sup> · Machine Weight: 20000 KG • Hydraulic Cylinder Brand: Original • Hydraulic Pump Brand: Original Hydraulic Valve Brand: Original . Engine Brand: Cummins 99KW • Power: • Machinery Test Report: Provided • Video Outgoing-inspection: Provided

 Core Components: Pressure Vessel, Motor, Other, Bearing, Gear, Pump, Gearbox, Engine, PLC

Year: 2020Working Hours: 0-2000