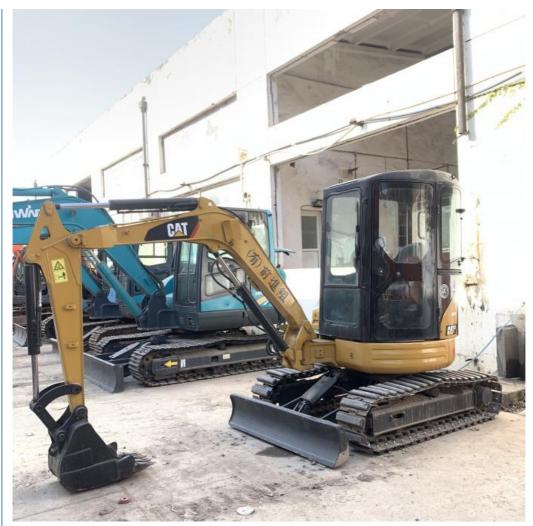

# Original Japan CAT303 Used Excavator Cat 305 303 306 Mini Excavator with 23.6KW Power

#### **Product Specification**

• Showroom Location: None

· Operating Weight: 35480.12m3 0.12m<sup>3</sup> . Bucket Capacity: • Machine Weight: 3000 KG Hydraulic Cylinder Brand: Original • Hydraulic Pump Brand: Original Hydraulic Valve Brand: Original . Engine Brand: Cat • Power: 23.6KW • Machinery Test Report: Provided • Video Outgoing-inspection: Provided