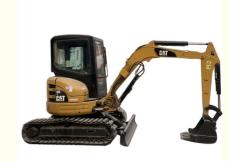

# Original Japan CAT303 Used Excavator Cat 305 303 306 Mini Excavator with 23.6KW Power

#### **Product Specification**

• Showroom Location: None

· Operating Weight: 35480.12m3 0.12m<sup>3</sup> . Bucket Capacity: • Machine Weight: 3000 KG Hydraulic Cylinder Brand: Original • Hydraulic Pump Brand: Original Hydraulic Valve Brand: Original . Engine Brand: Cat • Power: 23.6KW • Machinery Test Report: Provided • Video Outgoing-inspection: Provided

 Core Components: Pressure Vessel, Motor, Other, Bearing, Gear, Pump, Gearbox, Engine, PLC

Year: 2020Working Hours: 0-2000