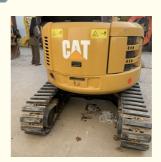

# Original Japan CAT303 Used Excavator Cat 305 303 306 Mini Excavator with 23.6KW Power

#### **Product Specification**

• Showroom Location: None

· Operating Weight: 35480.12m3 0.12m<sup>3</sup> . Bucket Capacity: • Machine Weight: 3000 KG Hydraulic Cylinder Brand: Original • Hydraulic Pump Brand: Original Hydraulic Valve Brand: Original . Engine Brand: Cat • Power: 23.6KW • Machinery Test Report: Provided • Video Outgoing-inspection: Provided