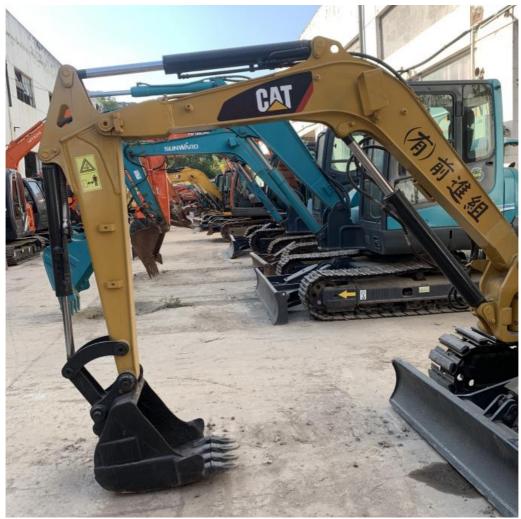

#### **Product Specification**

• Showroom Location: None

· Operating Weight: 35480.12m3 0.12m<sup>3</sup> . Bucket Capacity: • Machine Weight: 3000 KG Hydraulic Cylinder Brand: Original • Hydraulic Pump Brand: Original Hydraulic Valve Brand: Original . Engine Brand: Cat • Power: 23.6KW • Machinery Test Report: Provided • Video Outgoing-inspection: Provided

 Core Components: Pressure Vessel, Motor, Other, Bearing, Gear, Pump, Gearbox, Engine, PLC

Year: 2020Working Hours: 0-2000