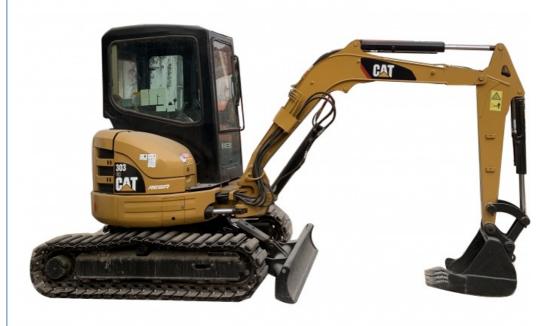

# Original Japan CAT303 Used Excavator Cat 305 303 306 Mini Excavator with 23.6KW Power

#### **Product Specification**

• Showroom Location: None

· Operating Weight: 35480.12m3 0.12m<sup>3</sup> . Bucket Capacity: • Machine Weight: 3000 KG Hydraulic Cylinder Brand: Original • Hydraulic Pump Brand: Original Hydraulic Valve Brand: Original . Engine Brand: Cat • Power: 23.6KW • Machinery Test Report: Provided • Video Outgoing-inspection: Provided