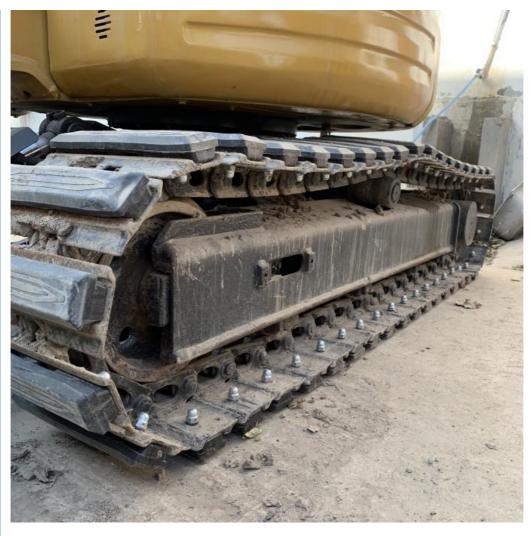

#### **Product Specification**

• Showroom Location: None

· Operating Weight: 35480.12m3 0.12m<sup>3</sup> . Bucket Capacity: • Machine Weight: 3000 KG Hydraulic Cylinder Brand: Original • Hydraulic Pump Brand: Original Hydraulic Valve Brand: Original . Engine Brand: Cat • Power: 23.6KW • Machinery Test Report: Provided • Video Outgoing-inspection: Provided

 Core Components: Pressure Vessel, Motor, Other, Bearing, Gear, Pump, Gearbox, Engine, PLC

Year: 2020Working Hours: 0-2000