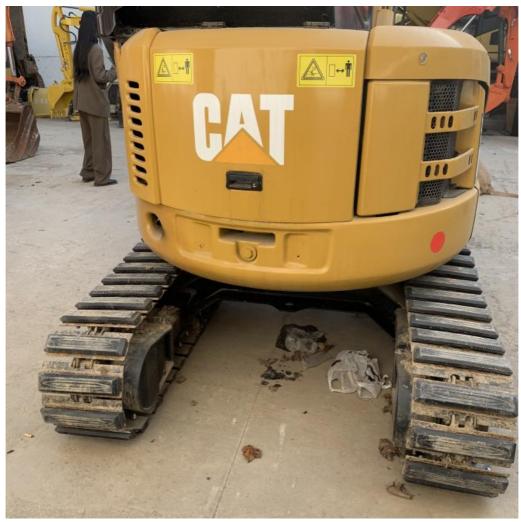

#### **Product Specification**

• Showroom Location: None

· Operating Weight: 35480.12m3 0.12m<sup>3</sup> . Bucket Capacity: • Machine Weight: 3000 KG Hydraulic Cylinder Brand: Original • Hydraulic Pump Brand: Original Hydraulic Valve Brand: Original . Engine Brand: Cat • Power: 23.6KW • Machinery Test Report: Provided • Video Outgoing-inspection: Provided

 Core Components: Pressure Vessel, Motor, Other, Bearing, Gear, Pump, Gearbox, Engine, PLC

Year: 2020Working Hours: 0-2000