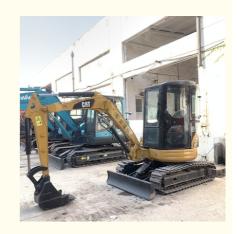

# Original Japan CAT303 Used Excavator Cat 305 303 306 Mini Excavator with 23.6KW Power

#### **Basic Information**

Place of Origin: America

Price: \$9,000.00/units 1-4 unitsSupply Ability: 50 Unit/Units per Week



#### **Product Specification**

• Showroom Location: None

· Operating Weight: 35480.12m3 0.12m<sup>3</sup> . Bucket Capacity: • Machine Weight: 3000 KG Hydraulic Cylinder Brand: Original • Hydraulic Pump Brand: Original Hydraulic Valve Brand: Original . Engine Brand: Cat • Power: 23.6KW • Machinery Test Report: Provided • Video Outgoing-inspection: Provided

 Core Components: Pressure Vessel, Motor, Other, Bearing, Gear, Pump, Gearbox, Engine, PLC

Year: 2020Working Hours: 0-2000



#### More Images









## Product Description

## **Product Description**













#### **FAQ**

#### 1. who are we?

We are based in Shanghai, China, start from 2013,sell to Domestic Market(30.00%),Southeast Asia(15.00%),Eastern Europe(10.00%),Mid East(10.00%),Eastern Asia(5.00%),North America(5.00%),South America(5.00%),Oceania(5.00%),Central America(5.00%),Northern Europe(5.00%),Africa(5.00%),South Asia(0.00%),Western Europe(0.00%),Southern Europe(0.00%). There are total about 5-10 people in our office.

#### 2. how can we guarantee quality?

Always a pre-production sample before mass production;

Always final Inspection before shipment;

#### 3.what can you buy from us?

Used Excavator, Used Loader, Used Bulldozer, Used Forklift, Used Crane

#### 4. why should you buy from us