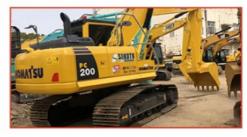

# Used Komatsu Excavator Machine 20 Ton PC200 PC210 PC220 Japan Digger With Cummins Engine

#### **Product Specification**

Showroom Location: None · Operating Weight: 19180 0.8m<sup>3</sup> . Bucket Capacity: . Machine Weight: 20000 KG Hydraulic Cylinder Brand: Original • Hydraulic Pump Brand: Original Hydraulic Valve Brand: Original Cummins . Engine Brand: 99KW • Power: • Machinery Test Report: Provided • Video Outgoing-inspection: Provided

 Core Components: Pressure Vessel, Motor, Other, Bearing, Gear, Pump, Gearbox, Engine, PLC

Year: 2020Working Hours: 0-2000