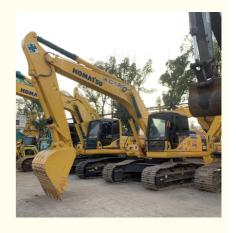

# Used Komatsu Excavator Machine 20 Ton PC200 PC210 PC220 Japan Digger With Cummins Engine

#### **Product Specification**

Showroom Location: None · Operating Weight: 19180 0.8m<sup>3</sup> . Bucket Capacity: . Machine Weight: 20000 KG Hydraulic Cylinder Brand: Original • Hydraulic Pump Brand: Original Hydraulic Valve Brand: Original Cummins . Engine Brand: 99KW • Power: • Machinery Test Report: Provided • Video Outgoing-inspection: Provided

 Core Components: Pressure Vessel, Motor, Other, Bearing, Gear, Pump, Gearbox, Engine, PLC

Year: 2020Working Hours: 0-2000