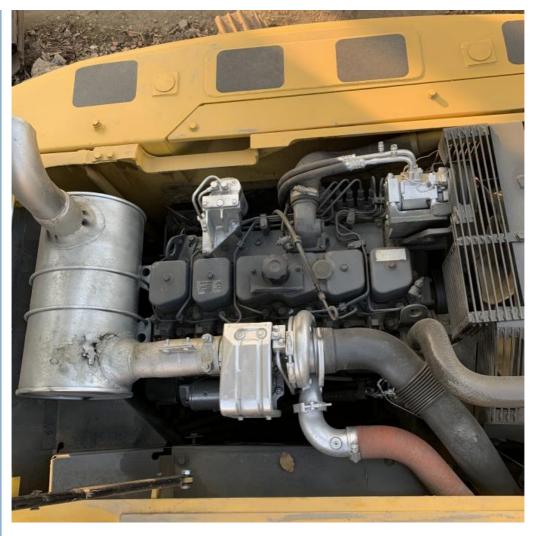

#### **Product Specification**

Showroom Location: None · Operating Weight: 19180 0.8m<sup>3</sup> . Bucket Capacity: . Machine Weight: 20000 KG Hydraulic Cylinder Brand: Original • Hydraulic Pump Brand: Original Hydraulic Valve Brand: Original Cummins . Engine Brand: 99KW • Power: • Machinery Test Report: Provided • Video Outgoing-inspection: Provided

 Core Components: Pressure Vessel, Motor, Other, Bearing, Gear, Pump, Gearbox, Engine, PLC

Year: 2020Working Hours: 0-2000