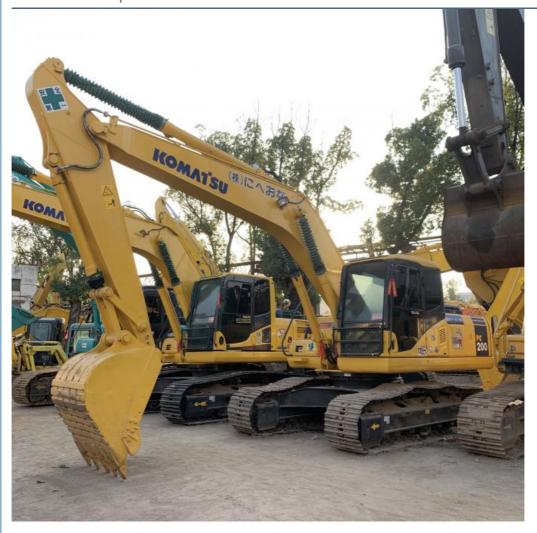

# Used Komatsu Excavator Machine 20 Ton PC200 PC210 PC220 Japan Digger With Cummins Engine

#### **Product Specification**

Showroom Location: None · Operating Weight: 19180 0.8m<sup>3</sup> . Bucket Capacity: . Machine Weight: 20000 KG Hydraulic Cylinder Brand: Original • Hydraulic Pump Brand: Original Hydraulic Valve Brand: Original Cummins . Engine Brand: 99KW • Power: • Machinery Test Report: Provided • Video Outgoing-inspection: Provided

 Core Components: Pressure Vessel, Motor, Other, Bearing, Gear, Pump, Gearbox, Engine, PLC

Year: 2020Working Hours: 0-2000