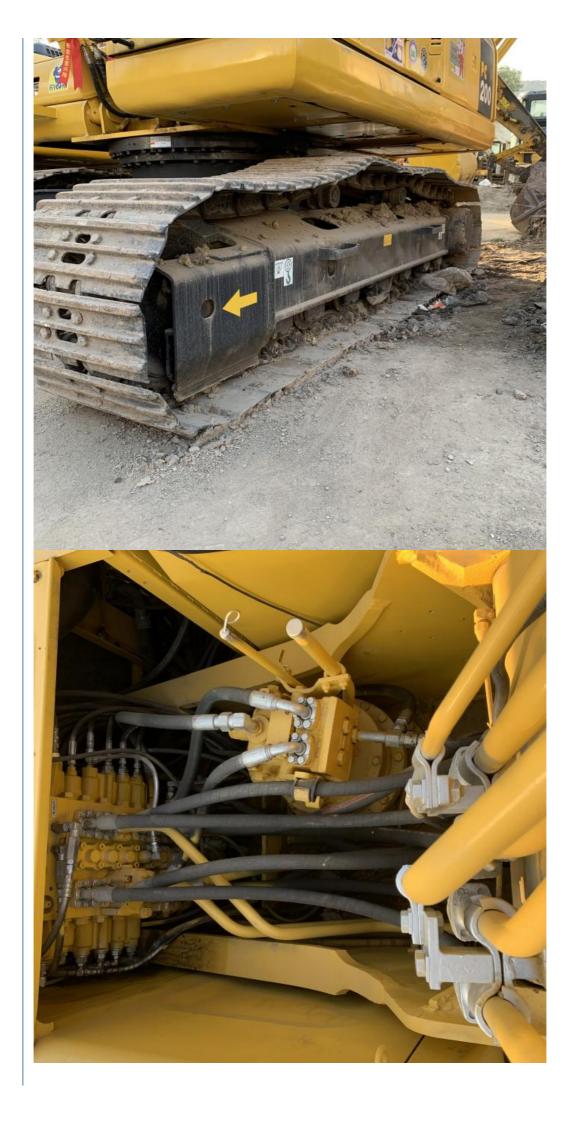

#### **Product Specification**

Showroom Location: None · Operating Weight: 19180 0.8m<sup>3</sup> . Bucket Capacity: . Machine Weight: 20000 KG Hydraulic Cylinder Brand: Original • Hydraulic Pump Brand: Original Hydraulic Valve Brand: Original Cummins . Engine Brand: 99KW • Power: • Machinery Test Report: Provided • Video Outgoing-inspection: Provided

 Core Components: Pressure Vessel, Motor, Other, Bearing, Gear, Pump, Gearbox, Engine, PLC

Year: 2020Working Hours: 0-2000