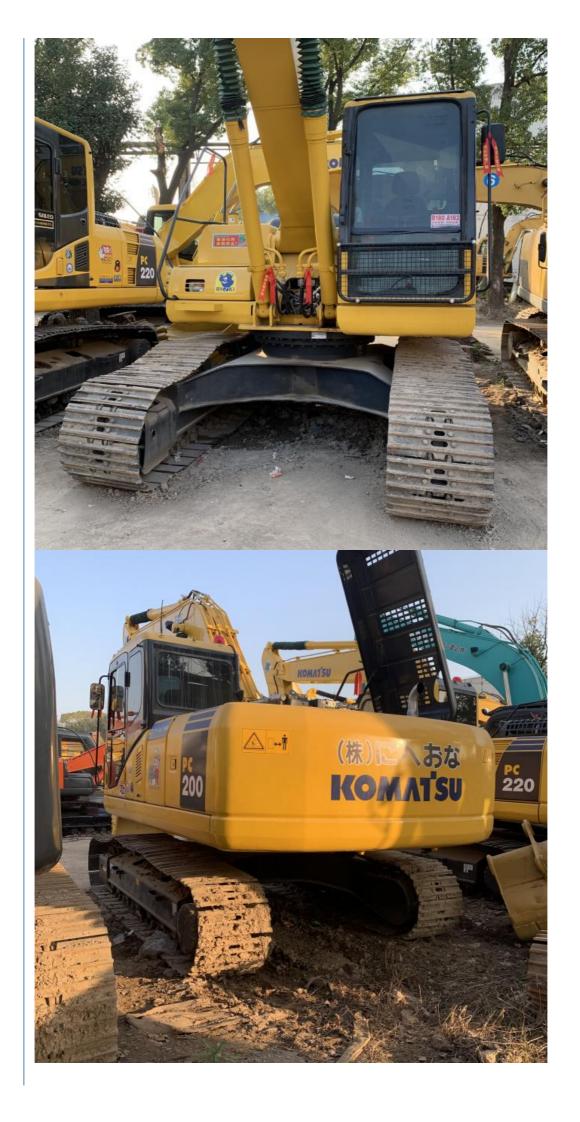

# Used Komatsu Excavator Machine 20 Ton PC200 PC210 PC220 Japan Digger With Cummins Engine

#### **Product Specification**

Showroom Location: None · Operating Weight: 19180 0.8m<sup>3</sup> . Bucket Capacity: . Machine Weight: 20000 KG Hydraulic Cylinder Brand: Original • Hydraulic Pump Brand: Original Hydraulic Valve Brand: Original Cummins . Engine Brand: 99KW • Power: • Machinery Test Report: Provided • Video Outgoing-inspection: Provided

 Core Components: Pressure Vessel, Motor, Other, Bearing, Gear, Pump, Gearbox, Engine, PLC

Year: 2020Working Hours: 0-2000