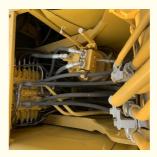

#### **Product Specification**

Showroom Location: None · Operating Weight: 19180 0.8m<sup>3</sup> . Bucket Capacity: . Machine Weight: 20000 KG Hydraulic Cylinder Brand: Original • Hydraulic Pump Brand: Original Hydraulic Valve Brand: Original Cummins . Engine Brand: 99KW • Power: • Machinery Test Report: Provided • Video Outgoing-inspection: Provided

 Core Components: Pressure Vessel, Motor, Other, Bearing, Gear, Pump, Gearbox, Engine, PLC

Year: 2020Working Hours: 0-2000