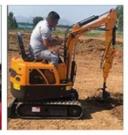

# Used Komatsu Excavator Machine 20 Ton PC200 PC210 PC220 Japan Digger With Cummins Engine

#### **Product Specification**

Showroom Location: None · Operating Weight: 19180 0.8m<sup>3</sup> . Bucket Capacity: . Machine Weight: 20000 KG Hydraulic Cylinder Brand: Original • Hydraulic Pump Brand: Original Hydraulic Valve Brand: Original Cummins . Engine Brand: 99KW • Power: • Machinery Test Report: Provided • Video Outgoing-inspection: Provided