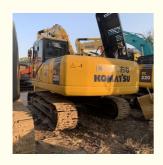

# Used Komatsu Excavator Machine 20 Ton PC200 PC210 PC220 Japan Digger With Cummins Engine

#### **Product Specification**

Showroom Location: None · Operating Weight: 19180 0.8m<sup>3</sup> . Bucket Capacity: . Machine Weight: 20000 KG Hydraulic Cylinder Brand: Original • Hydraulic Pump Brand: Original Hydraulic Valve Brand: Original Cummins . Engine Brand: 99KW • Power: • Machinery Test Report: Provided • Video Outgoing-inspection: Provided

 Core Components: Pressure Vessel, Motor, Other, Bearing, Gear, Pump, Gearbox, Engine, PLC

Year: 2020Working Hours: 0-2000