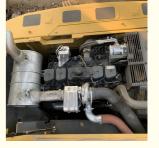

#### **Product Specification**

Showroom Location: None · Operating Weight: 19180 0.8m<sup>3</sup> . Bucket Capacity: . Machine Weight: 20000 KG Hydraulic Cylinder Brand: Original • Hydraulic Pump Brand: Original Hydraulic Valve Brand: Original Cummins . Engine Brand: 99KW • Power: • Machinery Test Report: Provided • Video Outgoing-inspection: Provided

 Core Components: Pressure Vessel, Motor, Other, Bearing, Gear, Pump, Gearbox, Engine, PLC

Year: 2020Working Hours: 0-2000