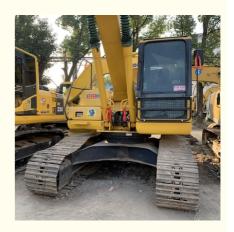

# Used Komatsu Excavator Machine 20 Ton PC200 PC210 PC220 Japan Digger With Cummins Engine

#### **Product Specification**

Showroom Location: None · Operating Weight: 19180 0.8m<sup>3</sup> . Bucket Capacity: . Machine Weight: 20000 KG Hydraulic Cylinder Brand: Original • Hydraulic Pump Brand: Original Hydraulic Valve Brand: Original Cummins . Engine Brand: 99KW • Power: • Machinery Test Report: Provided • Video Outgoing-inspection: Provided

 Core Components: Pressure Vessel, Motor, Other, Bearing, Gear, Pump, Gearbox, Engine, PLC

Year: 2020Working Hours: 0-2000