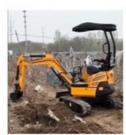

# Used Komatsu Excavator Machine 20 Ton PC200 PC210 PC220 Japan Digger With Cummins Engine

#### **Product Specification**

Showroom Location: None · Operating Weight: 19180 0.8m<sup>3</sup> . Bucket Capacity: . Machine Weight: 20000 KG Hydraulic Cylinder Brand: Original • Hydraulic Pump Brand: Original Hydraulic Valve Brand: Original Cummins . Engine Brand: 99KW • Power: • Machinery Test Report: Provided • Video Outgoing-inspection: Provided