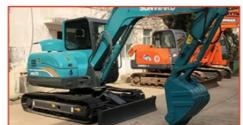

# Used Komatsu Excavator Machine 20 Ton PC200 PC210 PC220 Japan Digger With Cummins Engine

#### **Product Specification**

Showroom Location: None · Operating Weight: 19180 0.8m<sup>3</sup> . Bucket Capacity: . Machine Weight: 20000 KG Hydraulic Cylinder Brand: Original • Hydraulic Pump Brand: Original Hydraulic Valve Brand: Original Cummins . Engine Brand: 99KW • Power: • Machinery Test Report: Provided • Video Outgoing-inspection: Provided

 Core Components: Pressure Vessel, Motor, Other, Bearing, Gear, Pump, Gearbox, Engine, PLC

Year: 2020Working Hours: 0-2000