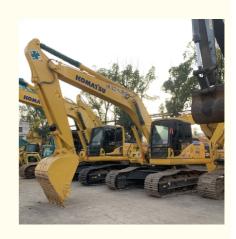

# Used Komatsu Excavator 20 Ton PC200 PC210 PC220 Japan Digger with **Cummins Engine**

for more products please visit us on used-excavator-machine.com

## **Product Specification**

- Showroom Location:
- Operating Weight:
- Bucket Capacity:
- Machine Weight:
- Hydraulic Cylinder Brand: Original
- Hydraulic Pump Brand: Original Original
- Hydraulic Valve Brand:
- . Engine Brand:
- 99KW • Power: • Machinery Test Report:
- Provided
- Video Outgoing-inspection: Provided Core Components: Pressure Vessel, Motor, Other, Bearing,
- Year:
- Working Hours:

## More Images

Gear, Pump, Gearbox, Engine, PLC