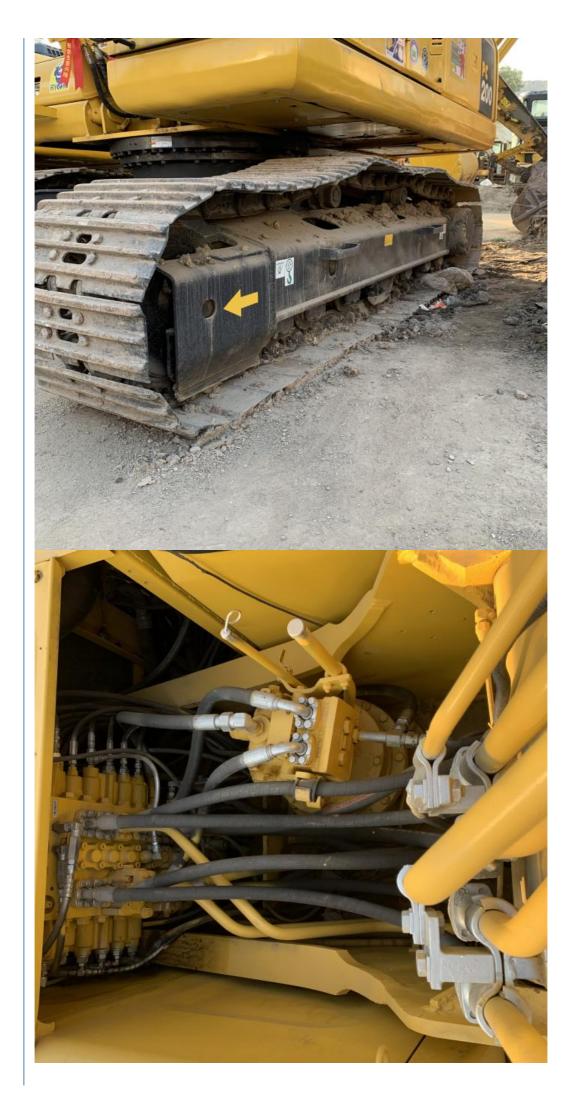

# Used Komatsu Excavator 20 Ton PC200 PC210 PC220 Japan Digger with **Cummins Engine**

for more products please visit us on used-excavator-machine.com

# **Basic Information**

- Place of Origin:
- Price:
- Japan

None

19180

0.8m<sup>3</sup>

20000 KG

Cummins

2020

0-2000

\$15,000.00/units 1-4 units



## **Product Specification**

- Showroom Location:
- Operating Weight:
- Bucket Capacity:
- Machine Weight:
- Hydraulic Cylinder Brand: Original
- Hydraulic Pump Brand: Original Original
- Hydraulic Valve Brand:
- . Engine Brand:
- 99KW • Power: • Machinery Test Report:
- Provided
- Video Outgoing-inspection: Provided Core Components: Pressure Vessel, Motor, Other, Bearing,
- Year:
- Working Hours:



## More Images





Gear, Pump, Gearbox, Engine, PLC













### FAQ

#### 1. who are we?

We are based in Shanghai, China, start from 2013,sell to Domestic Market(30.00%),Southeast Asia(15.00%),Eastern Europe(10.00%),Mid East(10.00%),Eastern Asia(5.00%),North America(5.00%),South America(5.00%),Oceania(5.00%),Central America(5.00%),Northern Europe(5.00%),Africa(5.00%),South Asia(0.00%),Western Europe(0.00%),Southern Europe(0.00%). There are total about 5-10 people in our office.

#### 2. how can we guarantee quality?

Always a pre-production sample before mass production;

Always final Inspection before shipment;

#### 3.what can you buy from us?

Used Excavator, Used Loader, Used Bulldozer, Used Forklift, Used Crane

#### 4. why should you buy from us not from other suppliers?

1. Our company is a large second-hand excavator exporter in Shangh