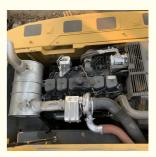

## **Product Specification**

- Showroom Location:
- Operating Weight:
- Bucket Capacity:
- Machine Weight:
- Hydraulic Cylinder Brand: Original
- Hydraulic Pump Brand: Original Original
- Hydraulic Valve Brand:
- . Engine Brand:
- 99KW • Power: • Machinery Test Report:
- Provided
- Video Outgoing-inspection: Provided Core Components: Pressure Vessel, Motor, Other, Bearing,
- Year:
- Working Hours:

## More Images

Gear, Pump, Gearbox, Engine, PLC