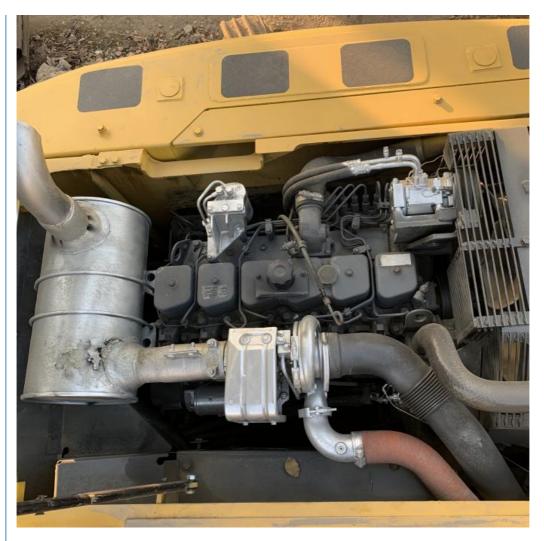

# Used Komatsu Excavator 20 Ton PC200 PC210 PC220 Japan Digger with **Cummins Engine**

for more products please visit us on used-excavator-machine.com

# **Basic Information**

- Place of Origin:
- Price:
- Japan

None

19180

0.8m<sup>3</sup>

20000 KG

Cummins

2020

0-2000

\$15,000.00/units 1-4 units



## **Product Specification**

- Showroom Location:
- Operating Weight:
- Bucket Capacity:
- Machine Weight:
- Hydraulic Cylinder Brand: Original
- Hydraulic Pump Brand: Original Original
- Hydraulic Valve Brand:
- . Engine Brand:
- 99KW • Power: • Machinery Test Report:
- Provided
- Video Outgoing-inspection: Provided Core Components: Pressure Vessel, Motor, Other, Bearing,
- Year:
- Working Hours:



## More Images





Gear, Pump, Gearbox, Engine, PLC













### FAQ

#### 1. who are we?

We are based in Shanghai, China, start from 2013,sell to Domestic Market(30.00%),Southeast Asia(15.00%),Eastern Europe(10.00%),Mid East(10.00%),Eastern Asia(5.00%),North America(5.00%),South America(5.00%),Oceania(5.00%),Central America(5.00%),Northern Europe(5.00%),Africa(5.00%),South Asia(0.00%),Western Europe(0.00%),Southern Europe(0.00%). There are total about 5-10 people in our office.

#### 2. how can we guarantee quality?

Always a pre-production sample before mass production;

Always final Inspection before shipment;

#### 3.what can you buy from us?

Used Excavator, Used Loader, Used Bulldozer, Used Forklift, Used Crane

#### 4. why should you buy from us not from other suppliers?

1. Our company is a large second-hand excavator exporter in Shanghai