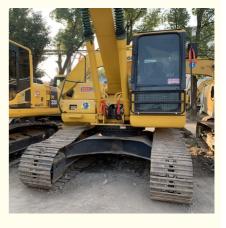

# Used Komatsu Excavator 20 Ton PC200 PC210 PC220 Japan Digger with **Cummins Engine**

for more products please visit us on used-excavator-machine.com

## **Product Specification**

- Showroom Location:
- Operating Weight:
- Bucket Capacity:
- Machine Weight:
- Hydraulic Cylinder Brand: Original
- Hydraulic Pump Brand: Original Original
- Hydraulic Valve Brand:
- . Engine Brand:
- 99KW • Power: • Machinery Test Report:
- Provided
- Video Outgoing-inspection: Provided Core Components: Pressure Vessel, Motor, Other, Bearing,
- Year:
- Working Hours:

## More Images

Gear, Pump, Gearbox, Engine, PLC