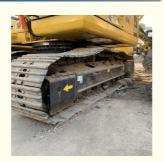

# Used Komatsu Excavator 20 Ton PC200 PC210 PC220 Japan Digger with **Cummins Engine**

for more products please visit us on used-excavator-machine.com

## **Product Specification**

- Showroom Location:
- Operating Weight:
- Bucket Capacity:
- Machine Weight:
- Hydraulic Cylinder Brand: Original
- Hydraulic Pump Brand: Original Original
- Hydraulic Valve Brand:
- . Engine Brand:
- 99KW • Power: • Machinery Test Report:
- Provided
- Video Outgoing-inspection: Provided Core Components: Pressure Vessel, Motor, Other, Bearing,
- Year:
- Working Hours:

## More Images

Gear, Pump, Gearbox, Engine, PLC