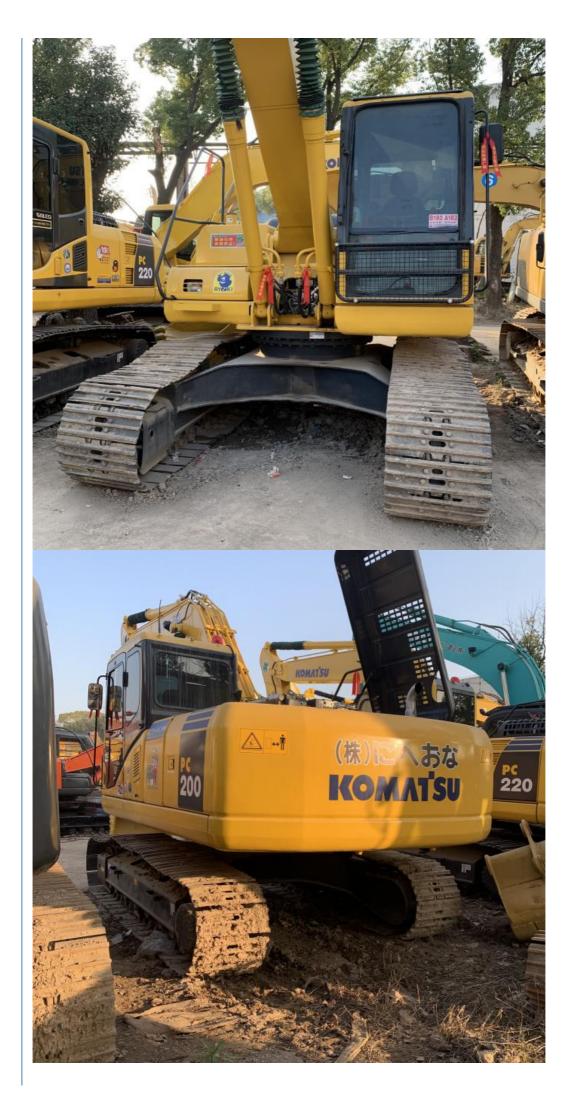

# Used Komatsu Excavator 20 Ton PC200 PC210 PC220 Japan Digger with **Cummins Engine**

for more products please visit us on used-excavator-machine.com

# **Basic Information**

- Place of Origin:
- Price:
- Japan

None

19180

0.8m<sup>3</sup>

20000 KG

Cummins

2020

0-2000

\$15,000.00/units 1-4 units



## **Product Specification**

- Showroom Location:
- Operating Weight:
- Bucket Capacity:
- Machine Weight:
- Hydraulic Cylinder Brand: Original
- Hydraulic Pump Brand: Original Original
- Hydraulic Valve Brand:
- . Engine Brand:
- 99KW • Power: • Machinery Test Report:
- Provided
- Video Outgoing-inspection: Provided Core Components: Pressure Vessel, Motor, Other, Bearing,
- Year:
- Working Hours:



## More Images





Gear, Pump, Gearbox, Engine, PLC













### FAQ

#### 1. who are we?

We are based in Shanghai, China, start from 2013,sell to Domestic Market(30.00%),Southeast Asia(15.00%),Eastern Europe(10.00%),Mid East(10.00%),Eastern Asia(5.00%),North America(5.00%),South America(5.00%),Oceania(5.00%),Central America(5.00%),Northern Europe(5.00%),Africa(5.00%),South Asia(0.00%),Western Europe(0.00%),Southern Europe(0.00%). There are total about 5-10 people in our office.

#### 2. how can we guarantee quality?

Always a pre-production sample before mass production;

Always final Inspection before shipment;

#### 3.what can you buy from us?

Used Excavator, Used Loader, Used Bulldozer, Used Forklift, Used Crane

#### 4. why should you buy from us not from other suppliers?

1. Our company is a large second-hand excavator exporter in Shan