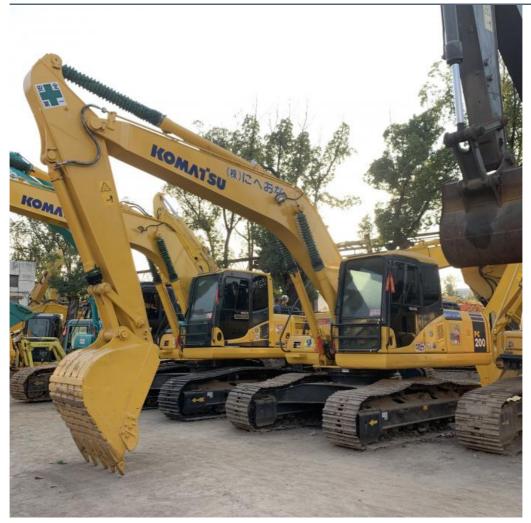

# Used Komatsu Excavator 20 Ton PC200 PC210 PC220 Japan Digger with **Cummins Engine**

for more products please visit us on used-excavator-machine.com

## **Product Specification**

- Showroom Location:
- Operating Weight:
- Bucket Capacity:
- Machine Weight:
- Hydraulic Cylinder Brand: Original
- Hydraulic Pump Brand: Original Original
- Hydraulic Valve Brand:
- . Engine Brand:
- 99KW • Power: • Machinery Test Report:
- Provided
- Video Outgoing-inspection: Provided Core Components: Pressure Vessel, Motor, Other, Bearing,
- Year:
- Working Hours:

## More Images

Gear, Pump, Gearbox, Engine, PLC