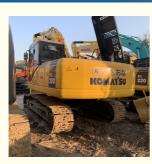

# Used Komatsu Excavator 20 Ton PC200 PC210 PC220 Japan Digger with **Cummins Engine**

for more products please visit us on used-excavator-machine.com

## **Product Specification**

- Showroom Location:
- Operating Weight:
- Bucket Capacity:
- Machine Weight:
- Hydraulic Cylinder Brand: Original
- Hydraulic Pump Brand: Original Original
- Hydraulic Valve Brand:
- . Engine Brand:
- 99KW • Power: • Machinery Test Report:
- Provided
- Video Outgoing-inspection: Provided Core Components: Pressure Vessel, Motor, Other, Bearing,
- Year:
- Working Hours:

## More Images

Gear, Pump, Gearbox, Engine, PLC