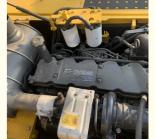

#### **Product Specification**

Showroom Location: None · Operating Weight: 19800 . Bucket Capacity: 0.9m3 · Machine Weight: 21000 KG • Hydraulic Cylinder Brand: Original • Hydraulic Pump Brand: Original Hydraulic Valve Brand: Original . Engine Brand: Cummins 107KW • Power: Provided • Machinery Test Report: • Video Outgoing-inspection: Provided

Core Components: Pressure Vessel, Motor, Other, Bearing,

Gear, Pump, Gearbox, Engine, PLC

Year: 2020Working Hours: 0-2000