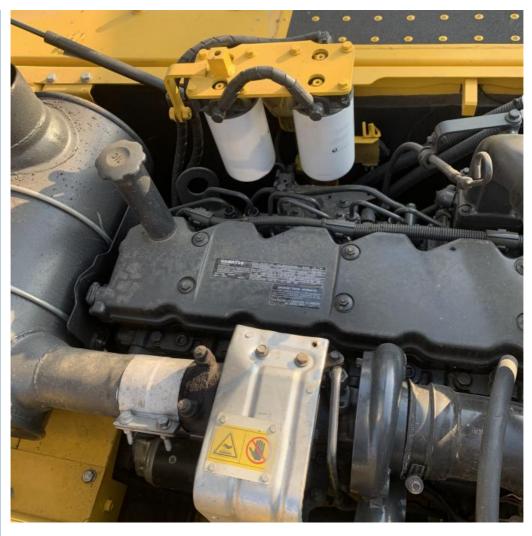

#### **Product Specification**

Showroom Location: None · Operating Weight: 19800 . Bucket Capacity: 0.9m3 · Machine Weight: 21000 KG • Hydraulic Cylinder Brand: Original • Hydraulic Pump Brand: Original Hydraulic Valve Brand: Original . Engine Brand: Cummins 107KW • Power: Provided • Machinery Test Report: • Video Outgoing-inspection: Provided