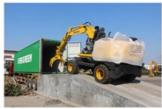

# Japan Used Komatsu PC210LC Excavator with Original Hydraulic Valve with Affordable price

#### **Product Specification**

Showroom Location: None · Operating Weight: 19800 . Bucket Capacity: 0.9m3 · Machine Weight: 21000 KG • Hydraulic Cylinder Brand: Original • Hydraulic Pump Brand: Original Hydraulic Valve Brand: Original . Engine Brand: Cummins 107KW • Power: Provided • Machinery Test Report: • Video Outgoing-inspection: Provided