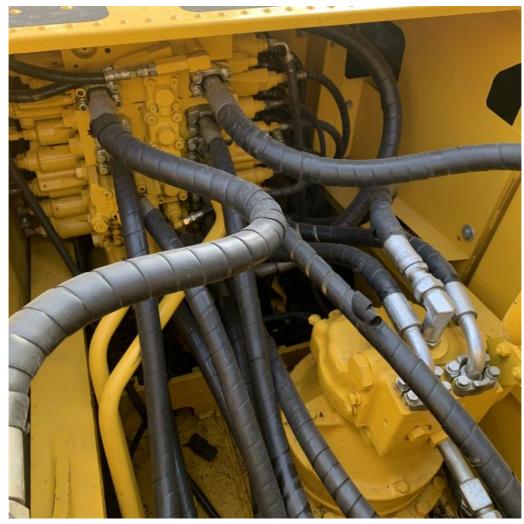

#### **Product Specification**

Showroom Location: None · Operating Weight: 19800 . Bucket Capacity: 0.9m3 · Machine Weight: 21000 KG • Hydraulic Cylinder Brand: Original • Hydraulic Pump Brand: Original Hydraulic Valve Brand: Original . Engine Brand: Cummins 107KW • Power: Provided • Machinery Test Report: • Video Outgoing-inspection: Provided