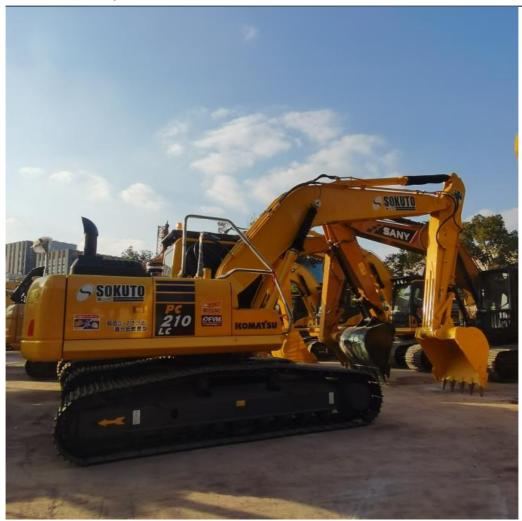

# Japan Used Komatsu PC210LC Excavator with Original Hydraulic Valve with Affordable price

#### **Basic Information**

Place of Origin: Japan
Brand Name: Komatsu
Certification: FQC2417101
Model Number: PC210LC
Minimum Order Quantity: 1unit

• Price: \$31,000.00/units 1-4 units

• Delivery Time: 7 days

#### **Product Specification**

Showroom Location: None · Operating Weight: 19800 . Bucket Capacity: 0.9m3 · Machine Weight: 21000 KG • Hydraulic Cylinder Brand: Original • Hydraulic Pump Brand: Original Hydraulic Valve Brand: Original . Engine Brand: Cummins 107KW • Power: Provided • Machinery Test Report: • Video Outgoing-inspection: Provided