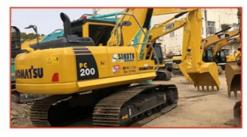

# Japan Used Komatsu PC210LC Excavator with Original Hydraulic Valve with Affordable price

#### **Product Specification**

Showroom Location: None · Operating Weight: 19800 . Bucket Capacity: 0.9m3 · Machine Weight: 21000 KG • Hydraulic Cylinder Brand: Original • Hydraulic Pump Brand: Original Hydraulic Valve Brand: Original . Engine Brand: Cummins 107KW • Power: Provided • Machinery Test Report: • Video Outgoing-inspection: Provided

Core Components: Pressure Vessel, Motor, Other, Bearing,

Gear, Pump, Gearbox, Engine, PLC

Year: 2020Working Hours: 0-2000