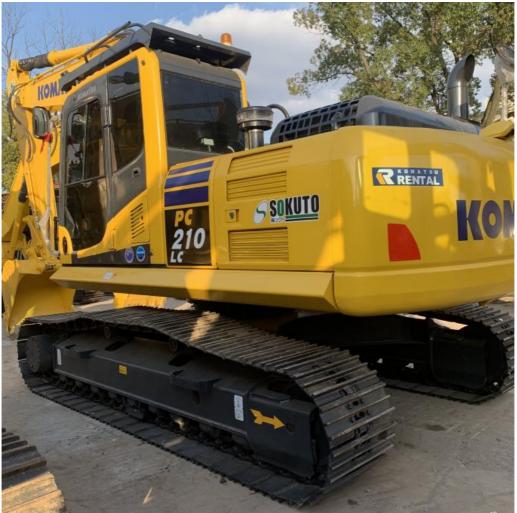

# Japan Used Komatsu PC210LC Excavator with Original Hydraulic Valve with Affordable price

#### **Product Specification**

Showroom Location: None · Operating Weight: 19800 . Bucket Capacity: 0.9m3 · Machine Weight: 21000 KG • Hydraulic Cylinder Brand: Original • Hydraulic Pump Brand: Original Hydraulic Valve Brand: Original . Engine Brand: Cummins 107KW • Power: Provided • Machinery Test Report: • Video Outgoing-inspection: Provided