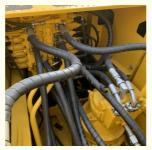

#### **Product Specification**

Showroom Location: None · Operating Weight: 19800 . Bucket Capacity: 0.9m3 · Machine Weight: 21000 KG • Hydraulic Cylinder Brand: Original • Hydraulic Pump Brand: Original Hydraulic Valve Brand: Original . Engine Brand: Cummins 107KW • Power: Provided • Machinery Test Report: • Video Outgoing-inspection: Provided