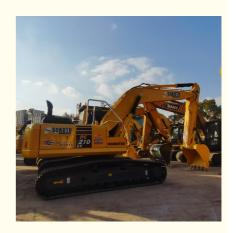

# Japan Used Komatsu PC210LC Excavator with Original Hydraulic Valve with Affordable price

#### **Product Specification**

Showroom Location: None · Operating Weight: 19800 . Bucket Capacity: 0.9m3 · Machine Weight: 21000 KG • Hydraulic Cylinder Brand: Original • Hydraulic Pump Brand: Original Hydraulic Valve Brand: Original . Engine Brand: Cummins 107KW • Power: Provided • Machinery Test Report: • Video Outgoing-inspection: Provided