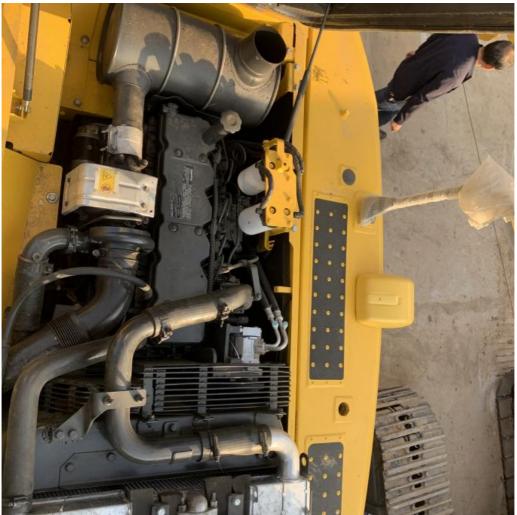

#### **Product Specification**

Showroom Location: None · Operating Weight: 19800 . Bucket Capacity: 0.9m3 · Machine Weight: 21000 KG • Hydraulic Cylinder Brand: Original • Hydraulic Pump Brand: Original Hydraulic Valve Brand: Original . Engine Brand: Cummins 107KW • Power: Provided • Machinery Test Report: • Video Outgoing-inspection: Provided