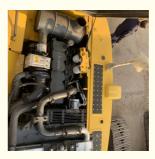

#### **Product Specification**

Showroom Location: None · Operating Weight: 19800 . Bucket Capacity: 0.9m3 · Machine Weight: 21000 KG • Hydraulic Cylinder Brand: Original • Hydraulic Pump Brand: Original Hydraulic Valve Brand: Original . Engine Brand: Cummins 107KW • Power: Provided • Machinery Test Report: • Video Outgoing-inspection: Provided

Core Components: Pressure Vessel, Motor, Other, Bearing,

Gear, Pump, Gearbox, Engine, PLC

Year: 2020Working Hours: 0-2000