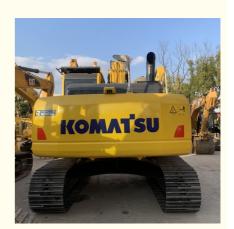

# Japan Used Komatsu PC210LC Excavator with Original Hydraulic Valve with Affordable price

#### **Basic Information**

Place of Origin: Japan
Brand Name: Komatsu
Certification: FQC2417101
Model Number: PC210LC
Minimum Order Quantity: 1unit

• Price: \$31,000.00/units 1-4 units

• Delivery Time: 7 days