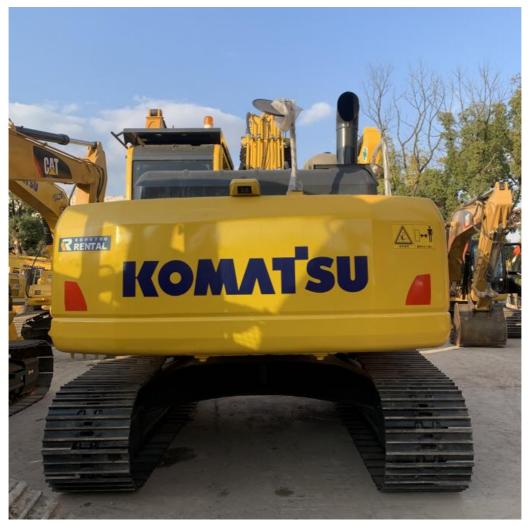

# Japan Used Komatsu PC210LC Excavator with Original Hydraulic Valve with Affordable price

#### **Basic Information**

Place of Origin: Japan
Brand Name: Komatsu
Certification: FQC2417101
Model Number: PC210LC
Minimum Order Quantity: 1unit

• Price: \$31,000.00/units 1-4 units

• Delivery Time: 7 days

#### **Product Specification**

Showroom Location: None · Operating Weight: 19800 . Bucket Capacity: 0.9m3 · Machine Weight: 21000 KG • Hydraulic Cylinder Brand: Original • Hydraulic Pump Brand: Original Hydraulic Valve Brand: Original . Engine Brand: Cummins 107KW • Power: Provided • Machinery Test Report: • Video Outgoing-inspection: Provided