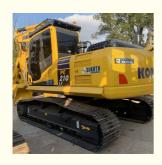

# Japan Used Komatsu PC210LC Excavator with Original Hydraulic Valve with Affordable price

#### **Basic Information**

Place of Origin: Japan
Brand Name: Komatsu
Certification: FQC2417101
Model Number: PC210LC
Minimum Order Quantity: 1unit

• Price: \$31,000.00/units 1-4 units

• Delivery Time: 7 days