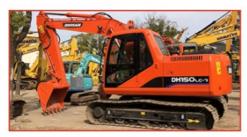

# 2020 Japan Used Komatsu PC210 PC200 Crawler Excavator With 0-2000 Working Hours

#### **Product Specification**

Showroom Location: None · Operating Weight: 19800 . Bucket Capacity: 0.9m3 · Machine Weight: 21000 KG • Hydraulic Cylinder Brand: Original • Hydraulic Pump Brand: Original Hydraulic Valve Brand: Original . Engine Brand: Cummins 107KW • Power: • Machinery Test Report: Provided • Video Outgoing-inspection: Provided

• Core Components: Pressure Vessel, Motor, Other, Bearing,

Gear, Pump, Gearbox, Engine, PLC

Year: 2020Working Hours: 0-2000