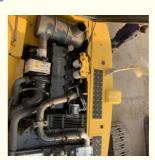

#### **Product Specification**

Showroom Location: None · Operating Weight: 19800 . Bucket Capacity: 0.9m3 · Machine Weight: 21000 KG • Hydraulic Cylinder Brand: Original • Hydraulic Pump Brand: Original Hydraulic Valve Brand: Original . Engine Brand: Cummins 107KW • Power: • Machinery Test Report: Provided • Video Outgoing-inspection: Provided

• Core Components: Pressure Vessel, Motor, Other, Bearing,

Gear, Pump, Gearbox, Engine, PLC

Year: 2020Working Hours: 0-2000