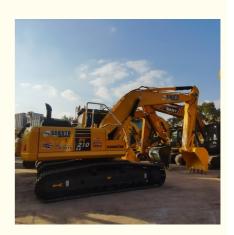

# 2020 Japan Used Komatsu PC210 PC200 Crawler Excavator With 0-2000 Working Hours

#### **Product Specification**

Showroom Location: None · Operating Weight: 19800 . Bucket Capacity: 0.9m3 · Machine Weight: 21000 KG • Hydraulic Cylinder Brand: Original • Hydraulic Pump Brand: Original Hydraulic Valve Brand: Original . Engine Brand: Cummins 107KW • Power: • Machinery Test Report: Provided • Video Outgoing-inspection: Provided

• Core Components: Pressure Vessel, Motor, Other, Bearing,

Gear, Pump, Gearbox, Engine, PLC

Year: 2020Working Hours: 0-2000