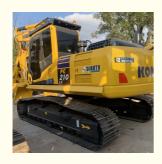

# 2020 Japan Used Komatsu PC210 PC200 Crawler Excavator With 0-2000 Working Hours

#### **Product Specification**

Showroom Location: None · Operating Weight: 19800 . Bucket Capacity: 0.9m3 · Machine Weight: 21000 KG • Hydraulic Cylinder Brand: Original • Hydraulic Pump Brand: Original Hydraulic Valve Brand: Original . Engine Brand: Cummins 107KW • Power: • Machinery Test Report: Provided • Video Outgoing-inspection: Provided

• Core Components: Pressure Vessel, Motor, Other, Bearing,

Gear, Pump, Gearbox, Engine, PLC

Year: 2020Working Hours: 0-2000