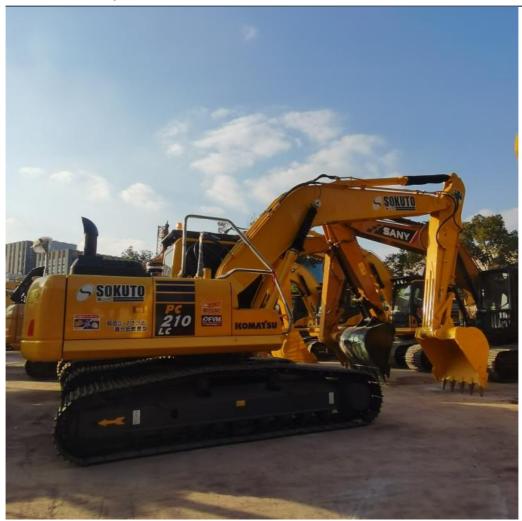

# 2020 Japan Used Komatsu PC210 PC200 Crawler Excavator With 0-2000 Working Hours

#### **Product Specification**

Showroom Location: None · Operating Weight: 19800 . Bucket Capacity: 0.9m3 · Machine Weight: 21000 KG • Hydraulic Cylinder Brand: Original • Hydraulic Pump Brand: Original Hydraulic Valve Brand: Original . Engine Brand: Cummins 107KW • Power: • Machinery Test Report: Provided • Video Outgoing-inspection: Provided

• Core Components: Pressure Vessel, Motor, Other, Bearing,

Gear, Pump, Gearbox, Engine, PLC

Year: 2020Working Hours: 0-2000