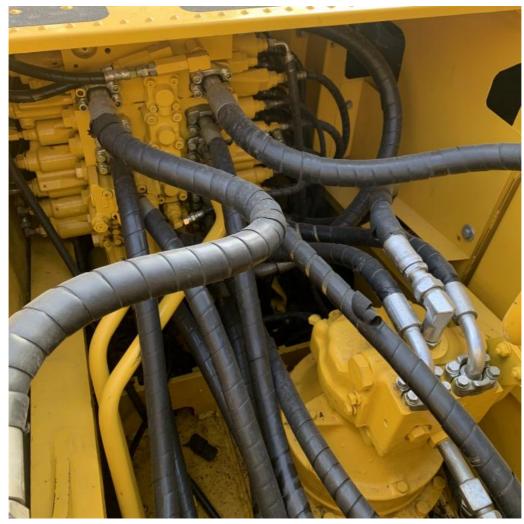

#### **Product Specification**

Showroom Location: None · Operating Weight: 19800 . Bucket Capacity: 0.9m3 · Machine Weight: 21000 KG • Hydraulic Cylinder Brand: Original • Hydraulic Pump Brand: Original Hydraulic Valve Brand: Original . Engine Brand: Cummins 107KW • Power: • Machinery Test Report: Provided • Video Outgoing-inspection: Provided

• Core Components: Pressure Vessel, Motor, Other, Bearing,

Gear, Pump, Gearbox, Engine, PLC

Year: 2020Working Hours: 0-2000