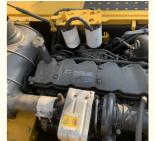

#### **Product Specification**

Showroom Location: None · Operating Weight: 19800 . Bucket Capacity: 0.9m3 · Machine Weight: 21000 KG • Hydraulic Cylinder Brand: Original • Hydraulic Pump Brand: Original Hydraulic Valve Brand: Original . Engine Brand: Cummins 107KW • Power: • Machinery Test Report: Provided • Video Outgoing-inspection: Provided

• Core Components: Pressure Vessel, Motor, Other, Bearing,

Gear, Pump, Gearbox, Engine, PLC

Year: 2020Working Hours: 0-2000