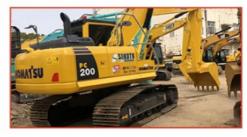

# 2020 Japan Used Komatsu PC210 PC200 Crawler Excavator With 0-2000 Working Hours

#### **Product Specification**

Showroom Location: None · Operating Weight: 19800 . Bucket Capacity: 0.9m3 · Machine Weight: 21000 KG • Hydraulic Cylinder Brand: Original • Hydraulic Pump Brand: Original Hydraulic Valve Brand: Original . Engine Brand: Cummins 107KW • Power: • Machinery Test Report: Provided • Video Outgoing-inspection: Provided

• Core Components: Pressure Vessel, Motor, Other, Bearing,

Gear, Pump, Gearbox, Engine, PLC

Year: 2020Working Hours: 0-2000