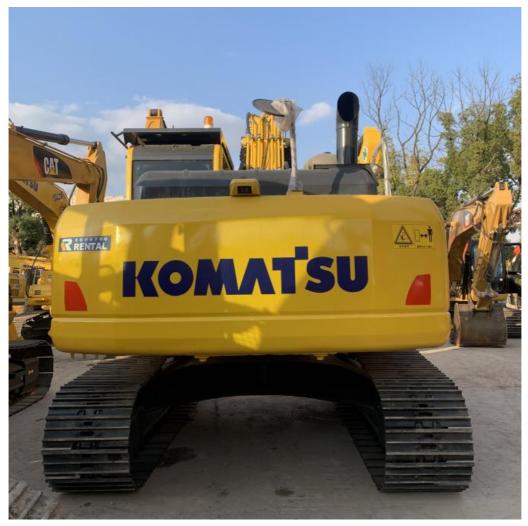

# 2020 Japan Used Komatsu PC210 PC200 Crawler Excavator With 0-2000 Working Hours

#### **Product Specification**

Showroom Location: None · Operating Weight: 19800 . Bucket Capacity: 0.9m3 · Machine Weight: 21000 KG • Hydraulic Cylinder Brand: Original • Hydraulic Pump Brand: Original Hydraulic Valve Brand: Original . Engine Brand: Cummins 107KW • Power: • Machinery Test Report: Provided • Video Outgoing-inspection: Provided

• Core Components: Pressure Vessel, Motor, Other, Bearing,

Gear, Pump, Gearbox, Engine, PLC

Year: 2020Working Hours: 0-2000