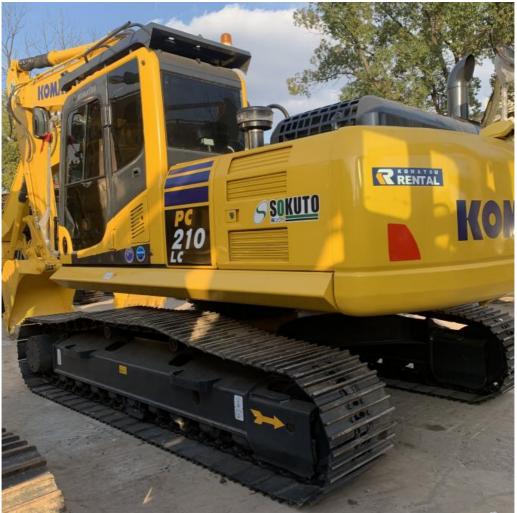

# 2020 Japan Used Komatsu PC210 PC200 Crawler Excavator With 0-2000 Working Hours

#### **Product Specification**

Showroom Location: None · Operating Weight: 19800 . Bucket Capacity: 0.9m3 · Machine Weight: 21000 KG • Hydraulic Cylinder Brand: Original • Hydraulic Pump Brand: Original Hydraulic Valve Brand: Original . Engine Brand: Cummins 107KW • Power: • Machinery Test Report: Provided • Video Outgoing-inspection: Provided

• Core Components: Pressure Vessel, Motor, Other, Bearing,

Gear, Pump, Gearbox, Engine, PLC

Year: 2020Working Hours: 0-2000