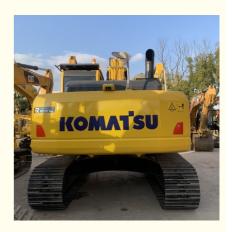

# 2020 Japan Used Komatsu PC210 PC200 Crawler Excavator With 0-2000 Working Hours

#### **Product Specification**

Showroom Location: None · Operating Weight: 19800 . Bucket Capacity: 0.9m3 · Machine Weight: 21000 KG • Hydraulic Cylinder Brand: Original • Hydraulic Pump Brand: Original Hydraulic Valve Brand: Original . Engine Brand: Cummins 107KW • Power: • Machinery Test Report: Provided • Video Outgoing-inspection: Provided

• Core Components: Pressure Vessel, Motor, Other, Bearing,

Gear, Pump, Gearbox, Engine, PLC

Year: 2020Working Hours: 0-2000