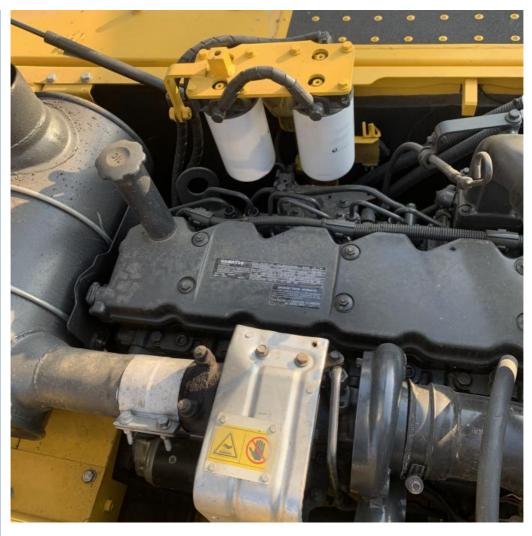

#### **Product Specification**

Showroom Location: None · Operating Weight: 19800 . Bucket Capacity: 0.9m3 · Machine Weight: 21000 KG • Hydraulic Cylinder Brand: Original • Hydraulic Pump Brand: Original Hydraulic Valve Brand: Original . Engine Brand: Cummins 107KW • Power: • Machinery Test Report: Provided • Video Outgoing-inspection: Provided

• Core Components: Pressure Vessel, Motor, Other, Bearing,

Gear, Pump, Gearbox, Engine, PLC

Year: 2020Working Hours: 0-2000