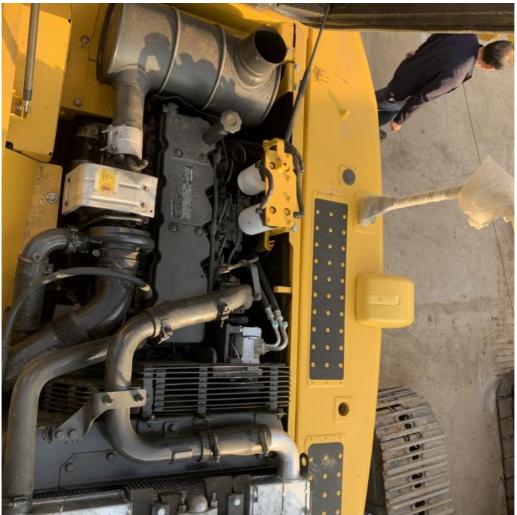

#### **Product Specification**

Showroom Location: None · Operating Weight: 19800 . Bucket Capacity: 0.9m3 · Machine Weight: 21000 KG • Hydraulic Cylinder Brand: Original • Hydraulic Pump Brand: Original Hydraulic Valve Brand: Original . Engine Brand: Cummins 107KW • Power: • Machinery Test Report: Provided • Video Outgoing-inspection: Provided

• Core Components: Pressure Vessel, Motor, Other, Bearing,

Gear, Pump, Gearbox, Engine, PLC

Year: 2020Working Hours: 0-2000