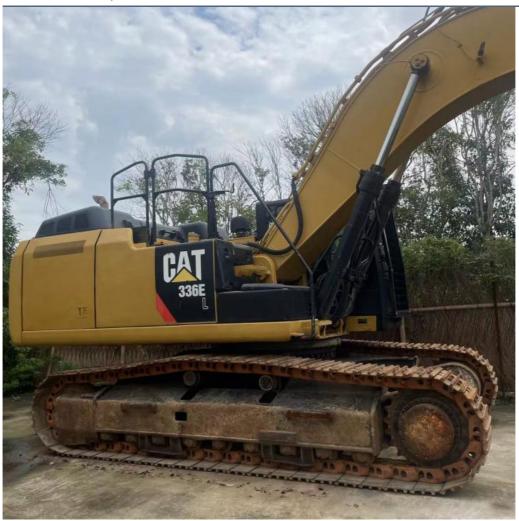

# Used Cat 336 Excavator 336E Ton Crawler Excavator with and Good Condition

#### **Product Specification**

Showroom Location: None · Operating Weight: 35500 . Bucket Capacity: 1.64m<sup>3</sup> · Machine Weight: 36000 KG Hydraulic Cylinder Brand: Original • Hydraulic Pump Brand: Original Hydraulic Valve Brand: Original . Engine Brand: Cat 236KW • Power: • Machinery Test Report: Provided • Video Outgoing-inspection: Provided