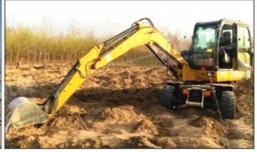

# Used Cat 336 Excavator 336E Ton Crawler Excavator with and Good Condition

#### **Product Specification**

Showroom Location: None · Operating Weight: 35500 . Bucket Capacity: 1.64m<sup>3</sup> · Machine Weight: 36000 KG Hydraulic Cylinder Brand: Original • Hydraulic Pump Brand: Original Hydraulic Valve Brand: Original . Engine Brand: Cat 236KW • Power: • Machinery Test Report: Provided • Video Outgoing-inspection: Provided