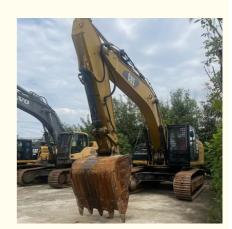

# Used Cat 336 Excavator 336E Ton Crawler Excavator with and Good Condition

#### **Product Specification**

Showroom Location: None · Operating Weight: 35500 . Bucket Capacity: 1.64m<sup>3</sup> · Machine Weight: 36000 KG Hydraulic Cylinder Brand: Original • Hydraulic Pump Brand: Original Hydraulic Valve Brand: Original . Engine Brand: Cat 236KW • Power: • Machinery Test Report: Provided • Video Outgoing-inspection: Provided