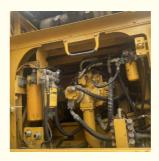

#### More Images

#### **Product Specification**

Showroom Location: None · Operating Weight: 35500 . Bucket Capacity: 1.64m<sup>3</sup> · Machine Weight: 36000 KG Hydraulic Cylinder Brand: Original • Hydraulic Pump Brand: Original Hydraulic Valve Brand: Original . Engine Brand: Cat 236KW • Power: • Machinery Test Report: Provided • Video Outgoing-inspection: Provided