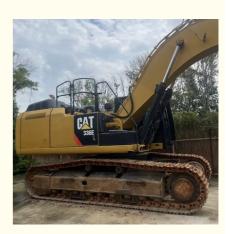

# Used Cat 336 Excavator 336E Ton Crawler Excavator with and Good Condition

#### **Product Specification**

Showroom Location: None · Operating Weight: 35500 . Bucket Capacity: 1.64m<sup>3</sup> · Machine Weight: 36000 KG Hydraulic Cylinder Brand: Original • Hydraulic Pump Brand: Original Hydraulic Valve Brand: Original . Engine Brand: Cat 236KW • Power: • Machinery Test Report: Provided • Video Outgoing-inspection: Provided