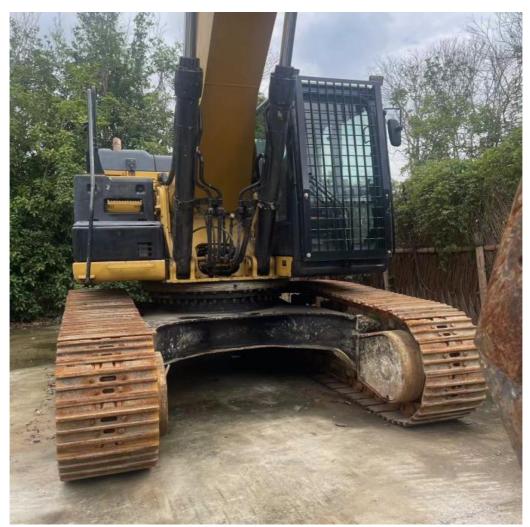

#### More Images

#### **Product Specification**

Showroom Location: None · Operating Weight: 35500 . Bucket Capacity: 1.64m<sup>3</sup> · Machine Weight: 36000 KG Hydraulic Cylinder Brand: Original • Hydraulic Pump Brand: Original Hydraulic Valve Brand: Original . Engine Brand: Cat 236KW • Power: • Machinery Test Report: Provided • Video Outgoing-inspection: Provided