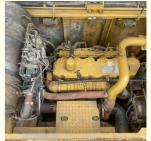

#### More Images

#### **Product Specification**

Showroom Location: None · Operating Weight: 35500 . Bucket Capacity: 1.64m<sup>3</sup> · Machine Weight: 36000 KG Hydraulic Cylinder Brand: Original • Hydraulic Pump Brand: Original Hydraulic Valve Brand: Original . Engine Brand: Cat 236KW • Power: • Machinery Test Report: Provided • Video Outgoing-inspection: Provided