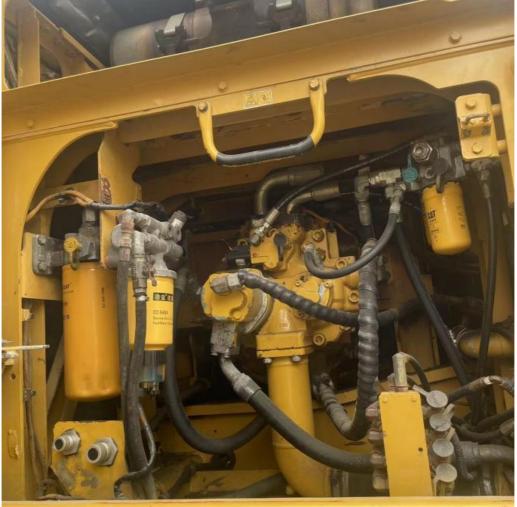

#### **Product Specification**

Showroom Location: None · Operating Weight: 35500 . Bucket Capacity: 1.64m<sup>3</sup> · Machine Weight: 36000 KG Hydraulic Cylinder Brand: Original • Hydraulic Pump Brand: Original Hydraulic Valve Brand: Original . Engine Brand: Cat 236KW • Power: • Machinery Test Report: Provided • Video Outgoing-inspection: Provided

 Core Components: Pressure Vessel, Motor, Other, Bearing, Gear, Pump, Gearbox, Engine, PLC

Year: 2020Working Hours: 0-2000