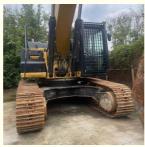

# Used Cat 336 Excavator 336E Ton Crawler Excavator with and Good Condition

#### **Product Specification**

Showroom Location: None · Operating Weight: 35500 . Bucket Capacity: 1.64m<sup>3</sup> · Machine Weight: 36000 KG Hydraulic Cylinder Brand: Original • Hydraulic Pump Brand: Original Hydraulic Valve Brand: Original . Engine Brand: Cat 236KW • Power: • Machinery Test Report: Provided • Video Outgoing-inspection: Provided