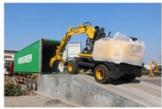

# Used Cat 336 Excavator 336E Ton Crawler Excavator with and Good Condition

#### **Product Specification**

Showroom Location: None · Operating Weight: 35500 . Bucket Capacity: 1.64m<sup>3</sup> · Machine Weight: 36000 KG Hydraulic Cylinder Brand: Original • Hydraulic Pump Brand: Original Hydraulic Valve Brand: Original . Engine Brand: Cat 236KW • Power: • Machinery Test Report: Provided • Video Outgoing-inspection: Provided