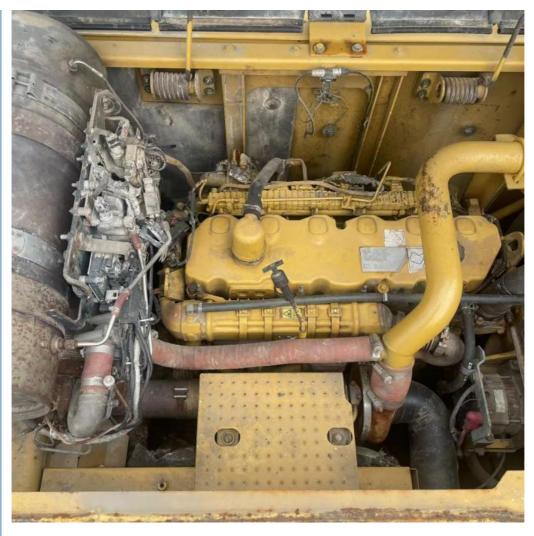

#### **Product Specification**

Showroom Location: None · Operating Weight: 35500 . Bucket Capacity: 1.64m<sup>3</sup> · Machine Weight: 36000 KG Hydraulic Cylinder Brand: Original • Hydraulic Pump Brand: Original Hydraulic Valve Brand: Original . Engine Brand: Cat 236KW • Power: • Machinery Test Report: Provided • Video Outgoing-inspection: Provided

 Core Components: Pressure Vessel, Motor, Other, Bearing, Gear, Pump, Gearbox, Engine, PLC

Year: 2020Working Hours: 0-2000