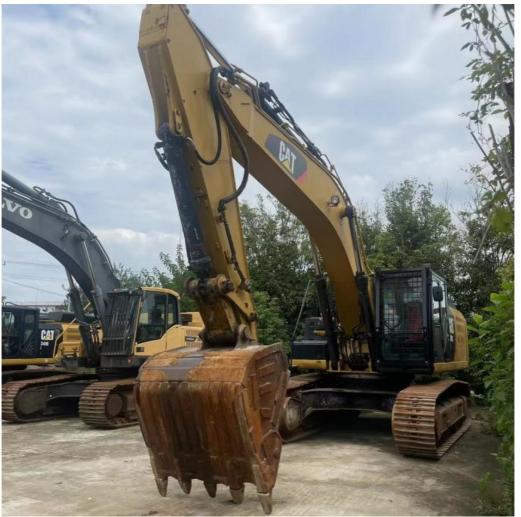

#### **Product Specification**

Showroom Location: None · Operating Weight: 35500 . Bucket Capacity: 1.64m<sup>3</sup> · Machine Weight: 36000 KG Hydraulic Cylinder Brand: Original • Hydraulic Pump Brand: Original Hydraulic Valve Brand: Original . Engine Brand: Cat 236KW • Power: • Machinery Test Report: Provided • Video Outgoing-inspection: Provided

 Core Components: Pressure Vessel, Motor, Other, Bearing, Gear, Pump, Gearbox, Engine, PLC

Year: 2020Working Hours: 0-2000