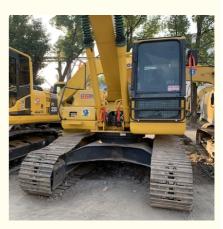

# Used Komatsu PC200 Excavator in Japan 2020 Year Operating Weight 19180

# **Product Specification**

- Showroom Location:
- Operating Weight:
- Bucket Capacity:
- Machine Weight:
- Hydraulic Cylinder Brand: Original
- Hydraulic Pump Brand: Original
- Hydraulic Valve Brand:
- . Engine Brand:
- Power:
- Machinery Test Report: Provided
- Video Outgoing-inspection: Provided
- Core Components: Pressure Vessel, Motor, Other, Bearing, Gear, Pump, Gearbox, Engine, PLC
- Year:
- Working Hours: