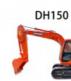

# **Product Specification**

- Showroom Location:
- Operating Weight:
- Bucket Capacity:
- Machine Weight:
- Hydraulic Cylinder Brand: Original
- Hydraulic Pump Brand: Original
- Hydraulic Valve Brand:
- . Engine Brand:
- Power:
- Machinery Test Report: Provided
- Video Outgoing-inspection: Provided
- Core Components: Pressure Vessel, Motor, Other, Bearing, Gear, Pump, Gearbox, Engine, PLC
- Year:
- Working Hours:

## More Images