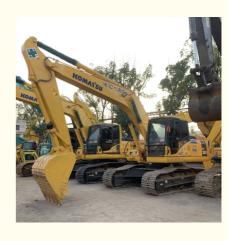

# Used Komatsu PC200 Excavator in Japan 2020 Year Operating Weight 19180

# **Product Specification**

- Showroom Location:
- Operating Weight:
- Bucket Capacity:
- Machine Weight:
- Hydraulic Cylinder Brand: Original
- Hydraulic Pump Brand: Original
- Hydraulic Valve Brand:
- . Engine Brand:
- Power:
- Machinery Test Report: Provided
- Video Outgoing-inspection: Provided
- Core Components: Pressure Vessel, Motor, Other, Bearing, Gear, Pump, Gearbox, Engine, PLC
- Year:
- Working Hours: