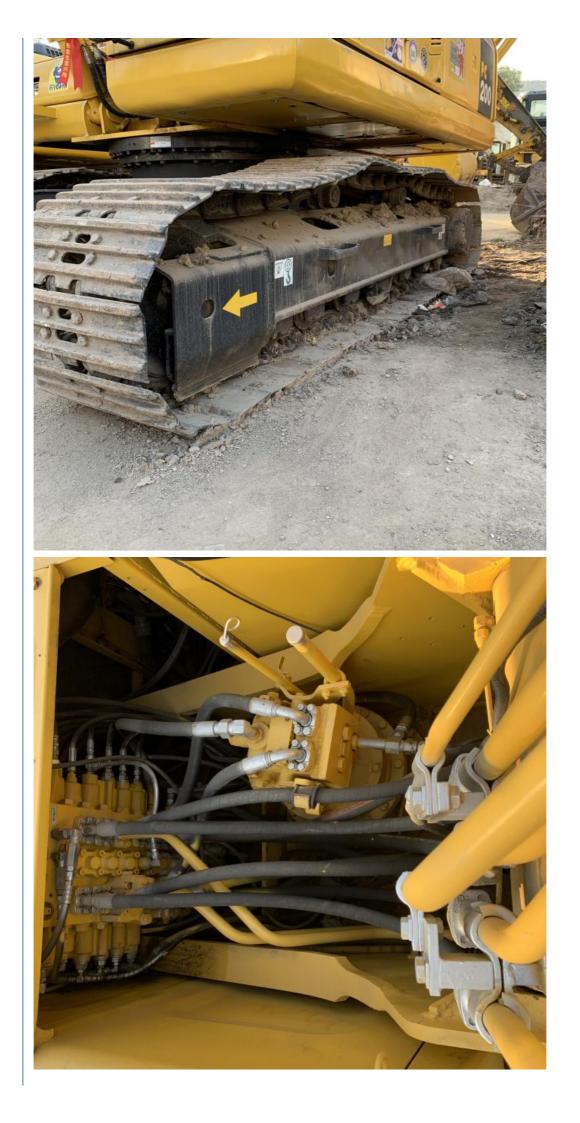

# **Product Specification**

- Showroom Location:
- Operating Weight:
- Bucket Capacity:
- Machine Weight:
- Hydraulic Cylinder Brand: Original
- Hydraulic Pump Brand: Original
- Hydraulic Valve Brand:
- . Engine Brand:
- Power:
- Machinery Test Report: Provided
- Video Outgoing-inspection: Provided
- Core Components: Pressure Vessel, Motor, Other, Bearing, Gear, Pump, Gearbox, Engine, PLC
- Year:
- Working Hours:

## More Images