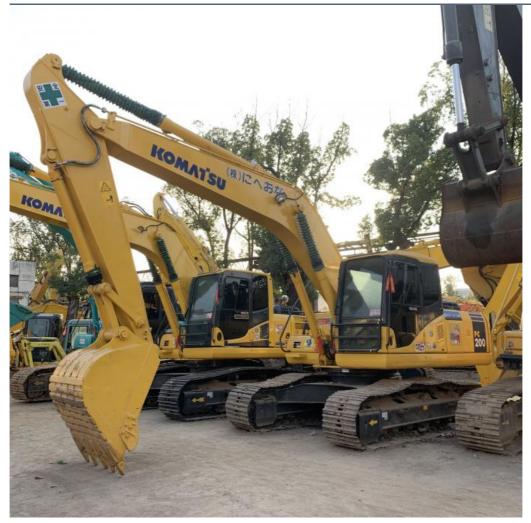

# Used Komatsu PC200 Excavator in Japan 2020 Year Operating Weight 19180

# **Product Specification**

- Showroom Location:
- Operating Weight:
- Bucket Capacity:
- Machine Weight:
- Hydraulic Cylinder Brand: Original
- Hydraulic Pump Brand: Original
- Hydraulic Valve Brand:
- . Engine Brand:
- Power:
- Machinery Test Report: Provided
- Video Outgoing-inspection: Provided
- Core Components: Pressure Vessel, Motor, Other, Bearing, Gear, Pump, Gearbox, Engine, PLC
- Year:
- Working Hours: