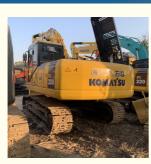

# Used Komatsu PC200 Excavator in Japan 2020 Year Operating Weight 19180

# **Product Specification**

- Showroom Location:
- Operating Weight:
- Bucket Capacity:
- Machine Weight:
- Hydraulic Cylinder Brand: Original
- Hydraulic Pump Brand: Original
- Hydraulic Valve Brand:
- . Engine Brand:
- Power:
- Machinery Test Report: Provided
- Video Outgoing-inspection: Provided
- Core Components: Pressure Vessel, Motor, Other, Bearing, Gear, Pump, Gearbox, Engine, PLC
- Year:
- Working Hours: