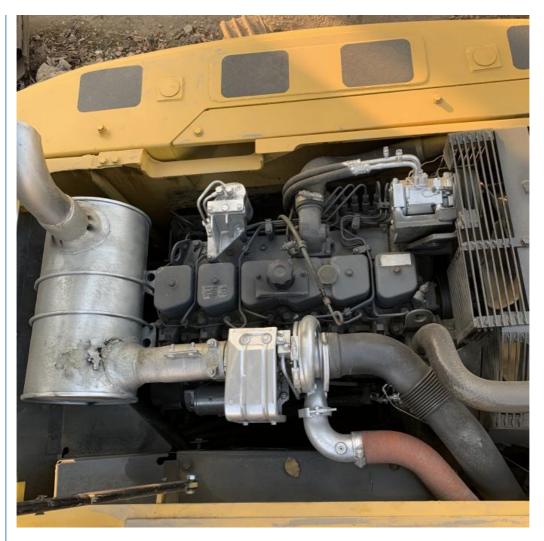

# **Product Specification**

- Showroom Location:
- Operating Weight:
- Bucket Capacity:
- Machine Weight:
- Hydraulic Cylinder Brand: Original
- Hydraulic Pump Brand: Original
- Hydraulic Valve Brand:
- . Engine Brand:
- Power:
- Machinery Test Report: Provided
- Video Outgoing-inspection: Provided
- Core Components: Pressure Vessel, Motor, Other, Bearing, Gear, Pump, Gearbox, Engine, PLC
- Year:
- Working Hours:

## More Images