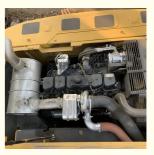

#### 1. Basic information of Komatsu PC200 excavator

The working weight of Komatsu PC200-8 excavator is 19900 kg, the bucket capacity is 0.8 cubic meters, the boom length is 5700mm, and the bucket rod length is 2925mm. Komatsu PC200 excavator engine model is Komatsu SAA6D107E-1, rated power 110 kW (2000 RPM), displacement 6.69 liters, 6-cylinder, direct injection, turbocharged, post-cooling engine.