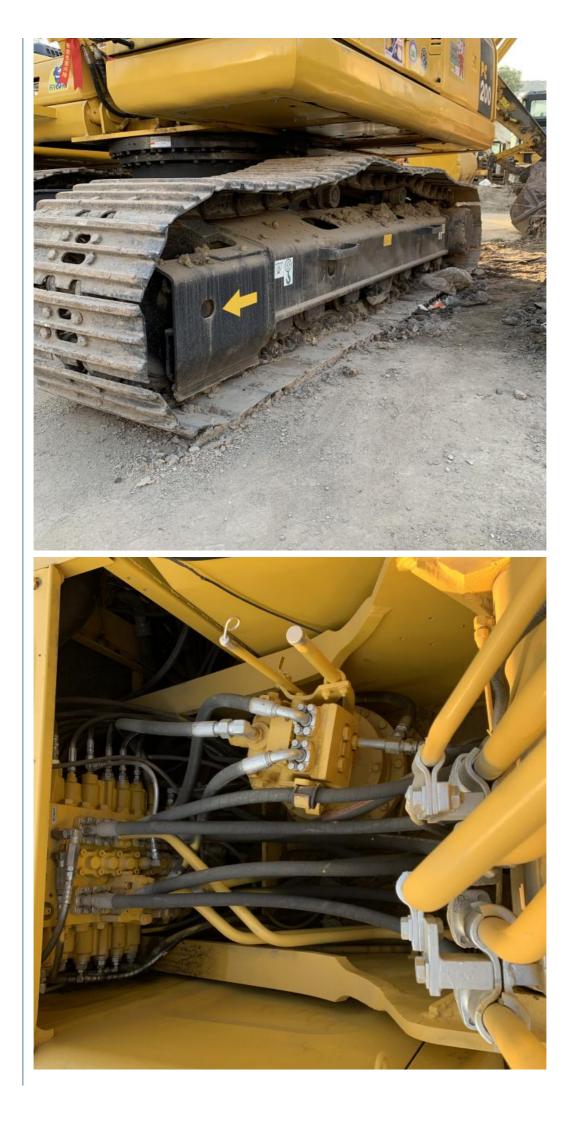

#### Komatsu PC200 excavator body size

Komatsu PC200 excavator has a total transport length of 9480 mm, a total transport width of 2800 mm and a total transport height of 3040 mm. Full cab height 3040 mm, balance weight ground clearance 1085 mm, track off the ground length 3275 mm, track total length 4070 mm, track plate width 600 mm, track total width 2800 mm, track gauge 2200 mm, minimum ground clearance 440 mm, tail end turning radius 2710 mm.