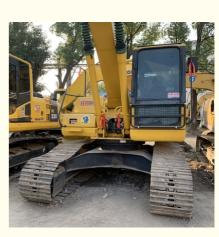

# Original Color Used Komatsu PC200 Excavator 0.8m3 99KW

#### 1. Basic information of Komatsu PC200 excavator

The working weight of Komatsu PC200-8 excavator is 19900 kg, the bucket capacity is 0.8 cubic meters, the boom length is 5700mm, and the bucket rod length is 2925mm. Komatsu PC200 excavator engine model is Komatsu SAA6D107E-1, rated power 110 kW (2000 RPM), displacement 6.69 liters, 6-cylinder, direct injection, turbocharged, post-cooling engine.