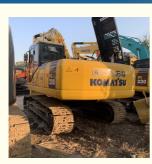

# Original Color Used Komatsu PC200 Excavator 0.8m3 99KW

#### 1. Basic information of Komatsu PC200 excavator

The working weight of Komatsu PC200-8 excavator is 19900 kg, the bucket capacity is 0.8 cubic meters, the boom length is 5700mm, and the bucket rod length is 2925mm. Komatsu PC200 excavator engine model is Komatsu SAA6D107E-1, rated power 110 kW (2000 RPM), displacement 6.69 liters, 6-cylinder, direct injection, turbocharged, post-cooling engine.