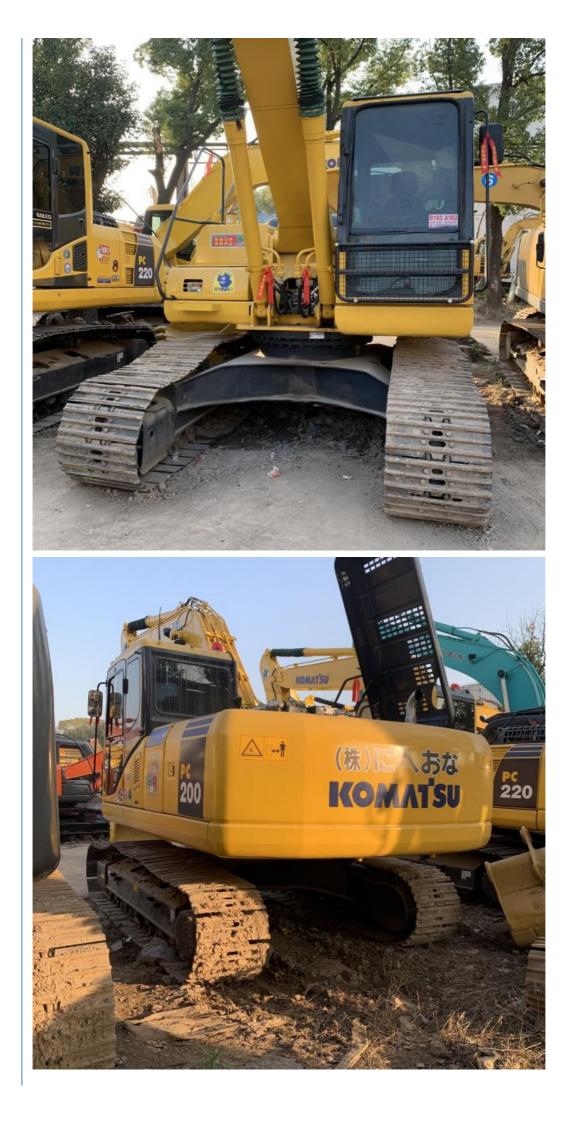

# Original Color Used Komatsu PC200 Excavator 0.8m3 99KW

#### Komatsu PC200 excavator body size

Komatsu PC200 excavator has a total transport length of 9480 mm, a total transport width of 2800 mm and a total transport height of 3040 mm. Full cab height 3040 mm, balance weight ground clearance 1085 mm, track off the ground length 3275 mm, track total length 4070 mm, track plate width 600 mm, track total width 2800 mm, track gauge 2200 mm, minimum ground clearance 440 mm, tail end turning radius 2710 mm.