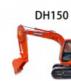

#### 1. Basic information of Komatsu PC200 excavator

The working weight of Komatsu PC200-8 excavator is 19900 kg, the bucket capacity is 0.8 cubic meters, the boom length is 5700mm, and the bucket rod length is 2925mm. Komatsu PC200 excavator engine model is Komatsu SAA6D107E-1, rated power 110 kW (2000 RPM), displacement 6.69 liters, 6-cylinder, direct injection, turbocharged, post-cooling engine.