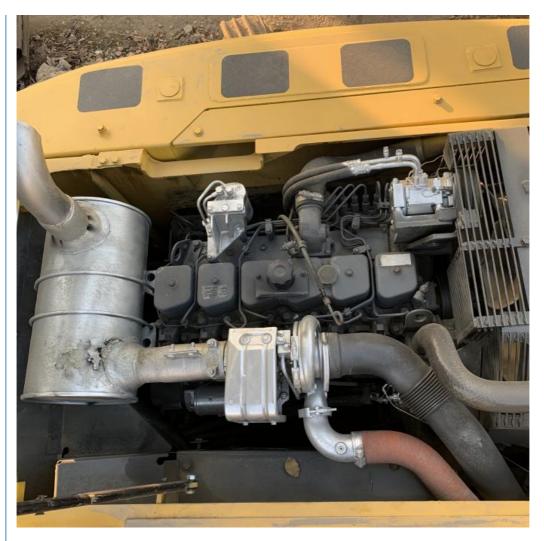

#### 1. Basic information of Komatsu PC200 excavator

The working weight of Komatsu PC200-8 excavator is 19900 kg, the bucket capacity is 0.8 cubic meters, the boom length is 5700mm, and the bucket rod length is 2925mm. Komatsu PC200 excavator engine model is Komatsu SAA6D107E-1, rated power 110 kW (2000 RPM), displacement 6.69 liters, 6-cylinder, direct injection, turbocharged, post-cooling engine.