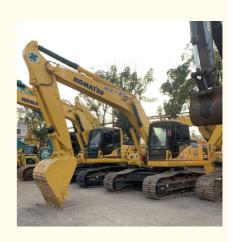

# Original Color Used Komatsu PC200 Excavator 0.8m3 99KW

#### 1. Basic information of Komatsu PC200 excavator

The working weight of Komatsu PC200-8 excavator is 19900 kg, the bucket capacity is 0.8 cubic meters, the boom length is 5700mm, and the bucket rod length is 2925mm. Komatsu PC200 excavator engine model is Komatsu SAA6D107E-1, rated power 110 kW (2000 RPM), displacement 6.69 liters, 6-cylinder, direct injection, turbocharged, post-cooling engine.