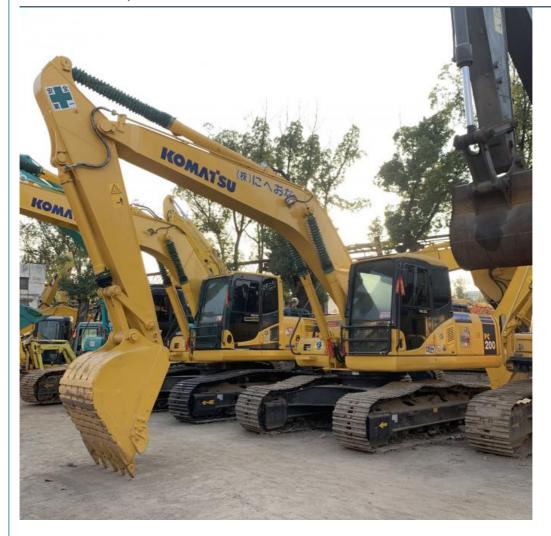

# Original Color Used Komatsu PC200 Excavator 0.8m3 99KW

#### Komatsu PC200 excavator description

Komatsu PC200 excavator is a powerful construction machinery equipment, strong power, high efficiency, suitable for a variety of construction environments and tasks. Komatsu PC200 excavator is equipped with advanced hydraulic system, accurate operation, smooth action, with the characteristics of high productivity and high economy combined, high pressure common rail fuel injection system, accurate combustion control, CLSS hydraulic system transmission efficiency, fast and flexible action; The new 7-inch LCD color monitor ensures safe, accurate and smooth operation of the equipment.