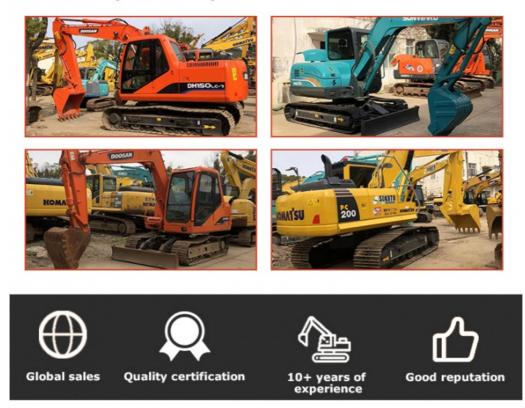

## More Images

Working Hours:

#### 1. Basic information of Komatsu PC200 excavator

The working weight of Komatsu PC200-8 excavator is 19900 kg, the bucket capacity is 0.8 cubic meters, the boom length is 5700mm, and the bucket rod length is 2925mm. Komatsu PC200 excavator engine model is Komatsu SAA6D107E-1, rated power 110 kW (2000 RPM), displacement 6.69 liters, 6-cylinder, direct injection, turbocharged, post-cooling engine.