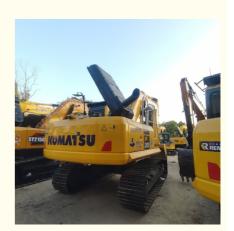

# Good Condition 20ton Komatsu PC200 Second Hand Excavator with 0-2000 Working Hours

#### **Product Specification**

Showroom Location: None · Operating Weight: 19180 . Bucket Capacity: 0.8m<sup>3</sup> · Machine Weight: 20000 KG Hydraulic Cylinder Brand: Original • Hydraulic Pump Brand: Original Hydraulic Valve Brand: Original Cummins . Engine Brand: 99KW • Power: • Machinery Test Report: Provided • Video Outgoing-inspection: Provided

 Core Components: Pressure Vessel, Motor, Other, Bearing, Gear, Pump, Gearbox, Engine, PLC

Year: 2020Working Hours: 0-2000