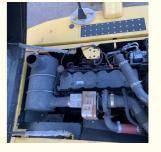

#### **Product Specification**

Showroom Location: None · Operating Weight: 19180 . Bucket Capacity: 0.8m<sup>3</sup> · Machine Weight: 20000 KG Hydraulic Cylinder Brand: Original • Hydraulic Pump Brand: Original Hydraulic Valve Brand: Original Cummins . Engine Brand: 99KW • Power: • Machinery Test Report: Provided • Video Outgoing-inspection: Provided

 Core Components: Pressure Vessel, Motor, Other, Bearing, Gear, Pump, Gearbox, Engine, PLC

Year: 2020Working Hours: 0-2000