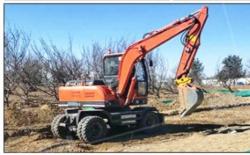

#### **Product Specification**

Showroom Location: None · Operating Weight: 19180 . Bucket Capacity: 0.8m<sup>3</sup> · Machine Weight: 20000 KG Hydraulic Cylinder Brand: Original • Hydraulic Pump Brand: Original Hydraulic Valve Brand: Original Cummins . Engine Brand: 99KW • Power: • Machinery Test Report: Provided • Video Outgoing-inspection: Provided

 Core Components: Pressure Vessel, Motor, Other, Bearing, Gear, Pump, Gearbox, Engine, PLC

Year: 2020Working Hours: 0-2000