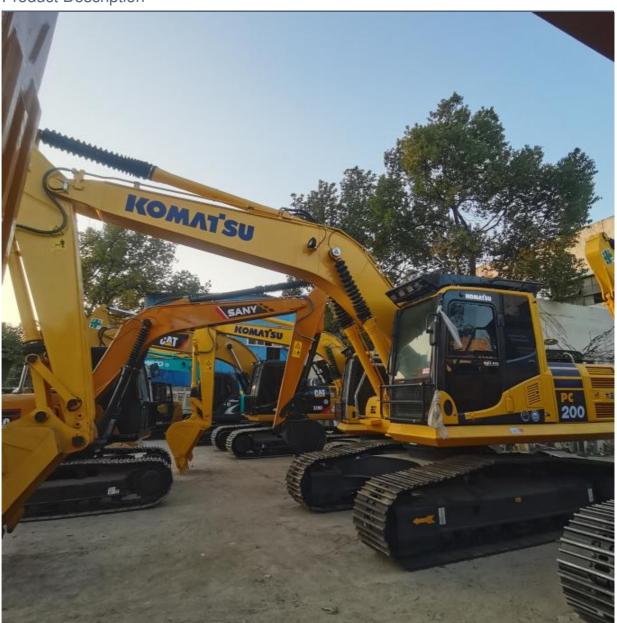

# Good Condition 20ton Komatsu PC200 Second Hand Excavator with 0-2000 Working Hours

#### More Images