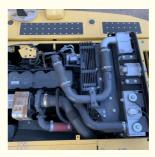

#### **Product Specification**

Showroom Location: None · Operating Weight: 19180 . Bucket Capacity: 0.8m<sup>3</sup> · Machine Weight: 20000 KG Hydraulic Cylinder Brand: Original • Hydraulic Pump Brand: Original Hydraulic Valve Brand: Original Cummins . Engine Brand: 99KW • Power: • Machinery Test Report: Provided • Video Outgoing-inspection: Provided

 Core Components: Pressure Vessel, Motor, Other, Bearing, Gear, Pump, Gearbox, Engine, PLC

Year: 2020Working Hours: 0-2000