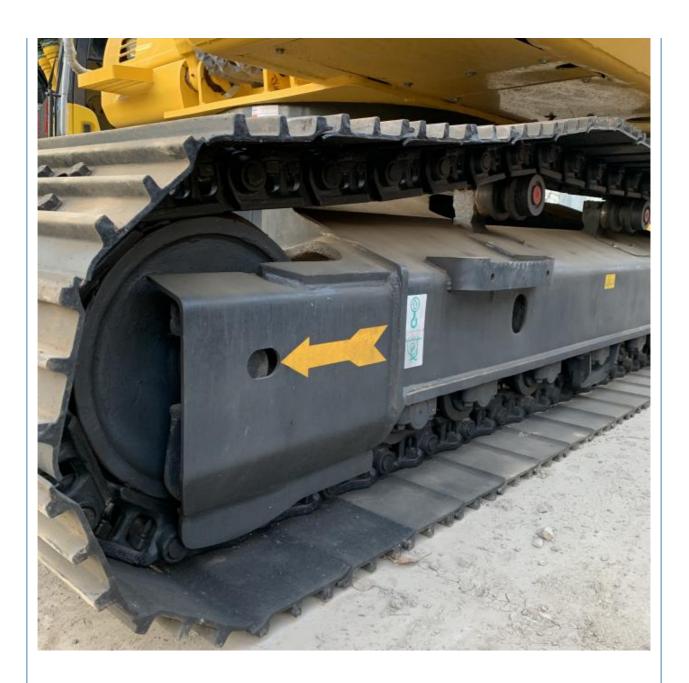

Hours

#### **Basic Information**

Place of Origin: Japan
Brand Name: Komatsu
Certification: FQC2417101
Model Number: PC200

• Price: \$28,000.00/units 1-4 units

Delivery Time: 7 days

Payment Terms: L/C, D/A, D/P, T/T
Supply Ability: 150units per month



#### **Product Specification**

Showroom Location: None · Operating Weight: 19180 . Bucket Capacity: 0.8m<sup>3</sup> · Machine Weight: 20000 KG Hydraulic Cylinder Brand: Original • Hydraulic Pump Brand: Original Hydraulic Valve Brand: Original Cummins . Engine Brand: 99KW • Power: • Machinery Test Report: Provided • Video Outgoing-inspection: Provided

 Core Components: Pressure Vessel, Motor, Other, Bearing, Gear, Pump, Gearbox, Engine, PLC

Year: 2020Working Hours: 0-2000



#### More Images









## **Product Description**













#### **FAQ**

#### 1. who are we?

We are based in Shanghai, China, start from 2013,sell to Domestic Market(30.00%),Southeast Asia(15.00%),Eastern Europe(10.00%),Mid East(10.00%),Eastern Asia(5.00%),North America(5.00%),South America(5.00%),Oceania(5.00%),Central America(5.00%),Northern Europe(5.00%),Africa(5.00%),South Asia(0.00%),Western Europe(0.00%),Southern Europe(0.00%). There are total about 5-10 people in our office.

#### 2. how can we guarantee quality?

Always a pre-production sample before mass production;

Always final Inspection before shipment;

#### 3.what can you buy from us?

Used Excavator, Used Loader, Used Bulldozer, Used Forklift, Used Crane

#### 4. why should you buy from us not from other suppliers?

1. Our company is a large second-hand excavator exporter