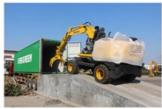

# Good Condition 20ton Komatsu PC200 Second Hand Excavator with 0-2000 Working Hours

#### **Product Specification**

Showroom Location: None · Operating Weight: 19180 . Bucket Capacity: 0.8m<sup>3</sup> · Machine Weight: 20000 KG Hydraulic Cylinder Brand: Original • Hydraulic Pump Brand: Original Hydraulic Valve Brand: Original Cummins . Engine Brand: 99KW • Power: • Machinery Test Report: Provided • Video Outgoing-inspection: Provided

 Core Components: Pressure Vessel, Motor, Other, Bearing, Gear, Pump, Gearbox, Engine, PLC

Year: 2020Working Hours: 0-2000