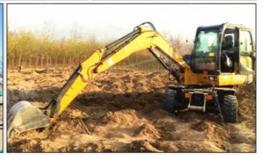

# Good Condition 20ton Komatsu PC200 Second Hand Excavator with 0-2000 Working Hours

#### **Product Specification**

Showroom Location: None · Operating Weight: 19180 . Bucket Capacity: 0.8m<sup>3</sup> · Machine Weight: 20000 KG Hydraulic Cylinder Brand: Original • Hydraulic Pump Brand: Original Hydraulic Valve Brand: Original Cummins . Engine Brand: 99KW • Power: • Machinery Test Report: Provided • Video Outgoing-inspection: Provided

 Core Components: Pressure Vessel, Motor, Other, Bearing, Gear, Pump, Gearbox, Engine, PLC

Year: 2020Working Hours: 0-2000