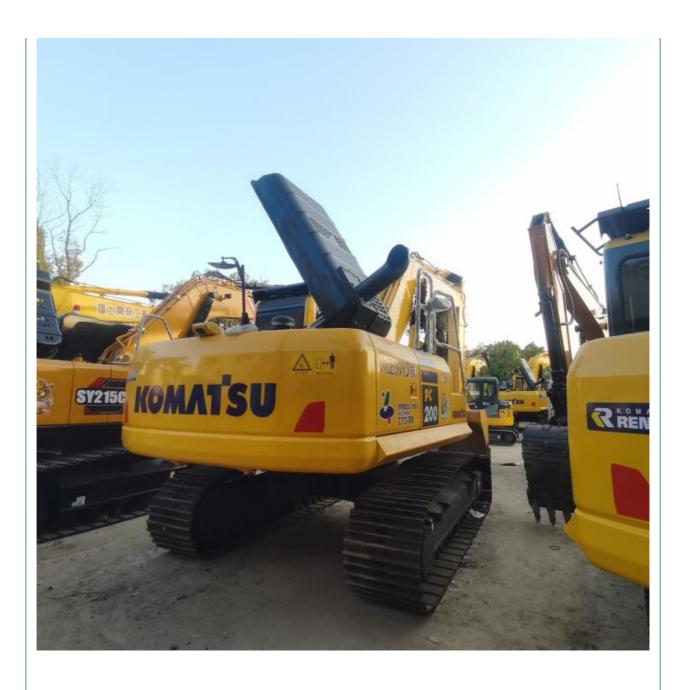

# Good Condition 20ton Komatsu PC200 Second Hand Excavator with 0-2000 Working Hours

#### More Images