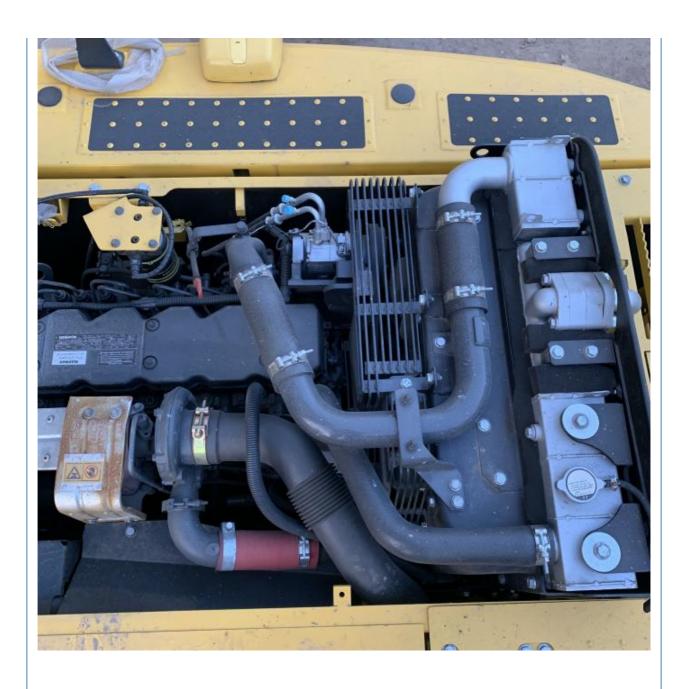

rs

#### **Basic Information**

Place of Origin: Japan
Brand Name: Komatsu
Certification: FQC2417101
Model Number: PC200

• Price: \$28,000.00/units 1-4 units

Delivery Time: 7 days

Payment Terms: L/C, D/A, D/P, T/T
Supply Ability: 150units per month



#### **Product Specification**

Showroom Location: None · Operating Weight: 19180 . Bucket Capacity: 0.8m<sup>3</sup> · Machine Weight: 20000 KG Hydraulic Cylinder Brand: Original • Hydraulic Pump Brand: Original Hydraulic Valve Brand: Original Cummins . Engine Brand: 99KW • Power: • Machinery Test Report: Provided • Video Outgoing-inspection: Provided

 Core Components: Pressure Vessel, Motor, Other, Bearing, Gear, Pump, Gearbox, Engine, PLC

Year: 2020Working Hours: 0-2000



#### More Images









## **Product Description**













#### **FAQ**

#### 1. who are we?

We are based in Shanghai, China, start from 2013,sell to Domestic Market(30.00%),Southeast Asia(15.00%),Eastern Europe(10.00%),Mid East(10.00%),Eastern Asia(5.00%),North America(5.00%),South America(5.00%),Oceania(5.00%),Central America(5.00%),Northern Europe(5.00%),Africa(5.00%),South Asia(0.00%),Western Europe(0.00%),Southern Europe(0.00%). There are total about 5-10 people in our office.

#### 2. how can we guarantee quality?

Always a pre-production sample before mass production;

Always final Inspection before shipment;

#### 3.what can you buy from us?

Used Excavator, Used Loader, Used Bulldozer, Used Forklift, Used Crane

#### 4. why should you buy from us not from other suppliers?

1. Our company is a large second-hand excavator exporter in S