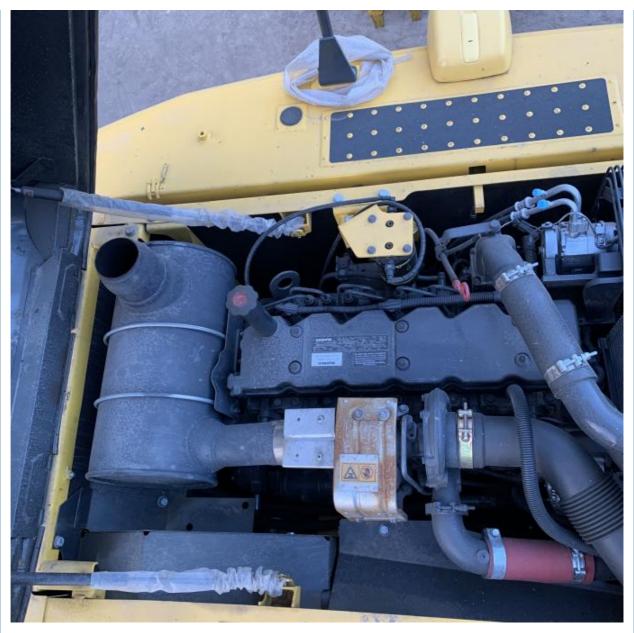

#### **Basic Information**

Place of Origin: Japan
Brand Name: Komatsu
Certification: FQC2417101
Model Number: PC200

• Price: \$28,000.00/units 1-4 units

Delivery Time: 7 days

Payment Terms: L/C, D/A, D/P, T/T
Supply Ability: 150units per month



#### **Product Specification**

Showroom Location: None · Operating Weight: 19180 . Bucket Capacity: 0.8m<sup>3</sup> · Machine Weight: 20000 KG Hydraulic Cylinder Brand: Original • Hydraulic Pump Brand: Original Hydraulic Valve Brand: Original Cummins . Engine Brand: 99KW • Power: • Machinery Test Report: Provided • Video Outgoing-inspection: Provided

 Core Components: Pressure Vessel, Motor, Other, Bearing, Gear, Pump, Gearbox, Engine, PLC

Year: 2020Working Hours: 0-2000



#### More Images









## **Product Description**













#### **FAQ**

#### 1. who are we?

We are based in Shanghai, China, start from 2013,sell to Domestic Market(30.00%),Southeast Asia(15.00%),Eastern Europe(10.00%),Mid East(10.00%),Eastern Asia(5.00%),North America(5.00%),South America(5.00%),Oceania(5.00%),Central America(5.00%),Northern Europe(5.00%),Africa(5.00%),South Asia(0.00%),Western Europe(0.00%),Southern Europe(0.00%). There are total about 5-10 people in our office.

#### 2. how can we guarantee quality?

Always a pre-production sample before mass production;

Always final Inspection before shipment;

#### 3.what can you buy from us?

Used Excavator, Used Loader, Used Bulldozer, Used Forklift, Used Crane

#### 4. why should you buy from us not from other suppliers?

1. Our company is a large second-hand excavator exporter in Sha