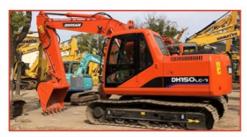

# Good Condition 20ton Komatsu PC200 Second Hand Excavator with 0-2000 Working Hours

#### **Product Specification**

Showroom Location: None · Operating Weight: 19180 . Bucket Capacity: 0.8m<sup>3</sup> · Machine Weight: 20000 KG Hydraulic Cylinder Brand: Original • Hydraulic Pump Brand: Original Hydraulic Valve Brand: Original Cummins . Engine Brand: 99KW • Power: • Machinery Test Report: Provided • Video Outgoing-inspection: Provided

 Core Components: Pressure Vessel, Motor, Other, Bearing, Gear, Pump, Gearbox, Engine, PLC

Year: 2020Working Hours: 0-2000