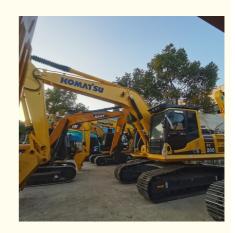

# Good Condition 20ton Komatsu PC200 Second Hand Excavator with 0-2000 Working Hours

#### **Product Specification**

Showroom Location: None · Operating Weight: 19180 . Bucket Capacity: 0.8m<sup>3</sup> · Machine Weight: 20000 KG Hydraulic Cylinder Brand: Original • Hydraulic Pump Brand: Original Hydraulic Valve Brand: Original Cummins . Engine Brand: 99KW • Power: • Machinery Test Report: Provided • Video Outgoing-inspection: Provided

 Core Components: Pressure Vessel, Motor, Other, Bearing, Gear, Pump, Gearbox, Engine, PLC

Year: 2020Working Hours: 0-2000