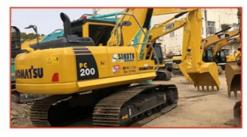

# Good Condition 20ton Komatsu PC200 Second Hand Excavator with 0-2000 Working Hours

#### **Product Specification**

Showroom Location: None · Operating Weight: 19180 . Bucket Capacity: 0.8m<sup>3</sup> · Machine Weight: 20000 KG Hydraulic Cylinder Brand: Original • Hydraulic Pump Brand: Original Hydraulic Valve Brand: Original Cummins . Engine Brand: 99KW • Power: • Machinery Test Report: Provided • Video Outgoing-inspection: Provided

 Core Components: Pressure Vessel, Motor, Other, Bearing, Gear, Pump, Gearbox, Engine, PLC

Year: 2020Working Hours: 0-2000