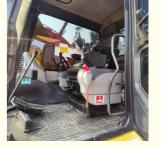

#### **Product Specification**

Showroom Location: None · Operating Weight: 12600 0.53m<sup>3</sup> . Bucket Capacity: · Machine Weight: 13000 KG Hydraulic Cylinder Brand: Original • Hydraulic Pump Brand: Original Hydraulic Valve Brand: Original . Engine Brand: Cummins 66KW • Power: • Machinery Test Report: Provided • Video Outgoing-inspection: Provided