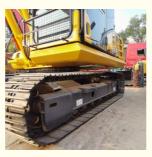

# Used Komatsu Excavator PC130 in Good Condition with Original Hydraulic Valve

#### **Product Specification**

Showroom Location: None · Operating Weight: 12600 0.53m<sup>3</sup> . Bucket Capacity: · Machine Weight: 13000 KG Hydraulic Cylinder Brand: Original • Hydraulic Pump Brand: Original Hydraulic Valve Brand: Original . Engine Brand: Cummins 66KW • Power: • Machinery Test Report: Provided • Video Outgoing-inspection: Provided