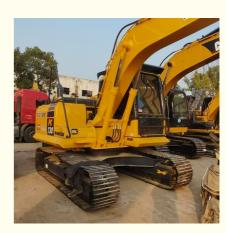

# Used Komatsu Excavator PC130 in Good Condition with Original Hydraulic Valve

#### **Product Specification**

Showroom Location: None · Operating Weight: 12600 0.53m<sup>3</sup> . Bucket Capacity: · Machine Weight: 13000 KG Hydraulic Cylinder Brand: Original • Hydraulic Pump Brand: Original Hydraulic Valve Brand: Original . Engine Brand: Cummins 66KW • Power: • Machinery Test Report: Provided • Video Outgoing-inspection: Provided