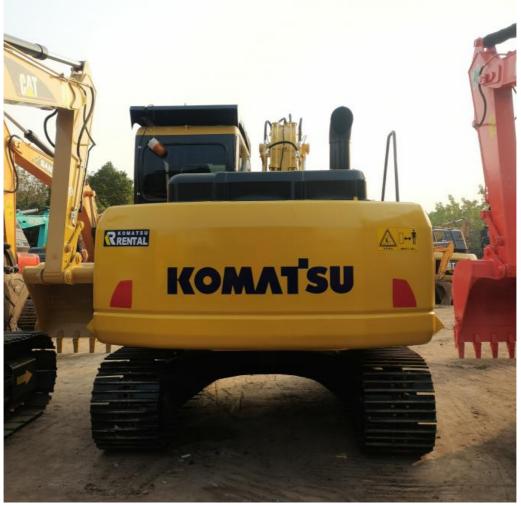

# Used Komatsu Excavator PC130 in Good Condition with Original Hydraulic Valve

#### **Product Specification**

Showroom Location: None · Operating Weight: 12600 0.53m<sup>3</sup> . Bucket Capacity: · Machine Weight: 13000 KG Hydraulic Cylinder Brand: Original • Hydraulic Pump Brand: Original Hydraulic Valve Brand: Original . Engine Brand: Cummins 66KW • Power: • Machinery Test Report: Provided • Video Outgoing-inspection: Provided