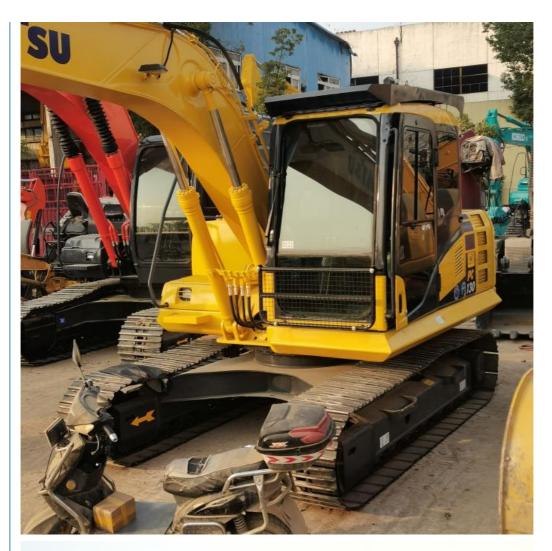

# Used Komatsu Excavator PC130 in Good Condition with Original Hydraulic Valve

#### **Product Specification**

Showroom Location: None · Operating Weight: 12600 0.53m<sup>3</sup> . Bucket Capacity: · Machine Weight: 13000 KG Hydraulic Cylinder Brand: Original • Hydraulic Pump Brand: Original Hydraulic Valve Brand: Original . Engine Brand: Cummins 66KW • Power: • Machinery Test Report: Provided • Video Outgoing-inspection: Provided