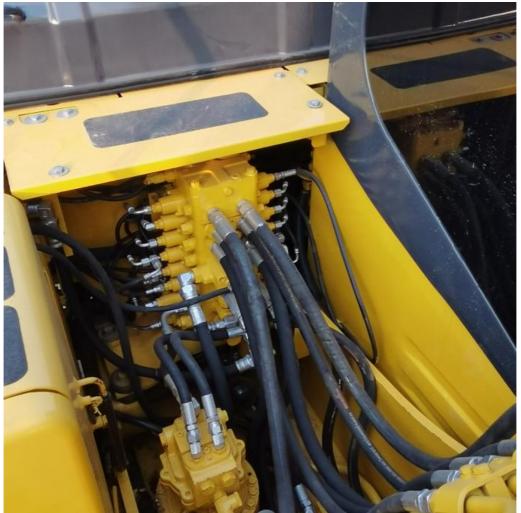

#### **Product Specification**

Showroom Location: None · Operating Weight: 12600 0.53m<sup>3</sup> . Bucket Capacity: · Machine Weight: 13000 KG Hydraulic Cylinder Brand: Original • Hydraulic Pump Brand: Original Hydraulic Valve Brand: Original . Engine Brand: Cummins 66KW • Power: • Machinery Test Report: Provided • Video Outgoing-inspection: Provided