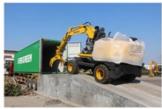

# Used Komatsu Excavator PC130 in Good Condition with Original Hydraulic Valve

#### **Product Specification**

Showroom Location: None · Operating Weight: 12600 0.53m<sup>3</sup> . Bucket Capacity: · Machine Weight: 13000 KG Hydraulic Cylinder Brand: Original • Hydraulic Pump Brand: Original Hydraulic Valve Brand: Original . Engine Brand: Cummins 66KW • Power: • Machinery Test Report: Provided • Video Outgoing-inspection: Provided