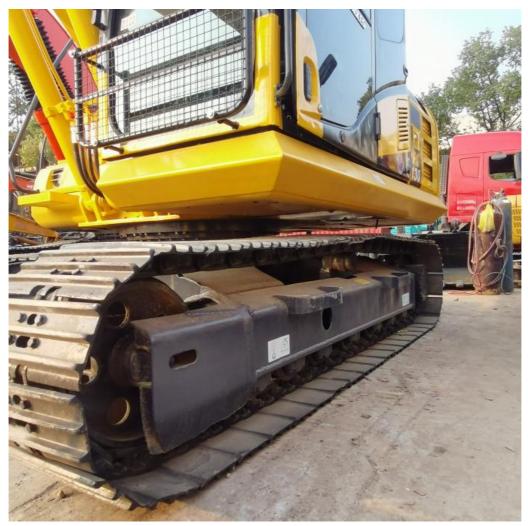

#### **Product Specification**

Showroom Location: None · Operating Weight: 12600 0.53m<sup>3</sup> . Bucket Capacity: · Machine Weight: 13000 KG Hydraulic Cylinder Brand: Original • Hydraulic Pump Brand: Original Hydraulic Valve Brand: Original . Engine Brand: Cummins 66KW • Power: • Machinery Test Report: Provided • Video Outgoing-inspection: Provided