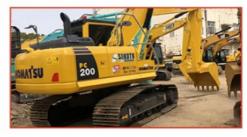

# Used Komatsu Excavator PC130 in Good Condition with Original Hydraulic Valve

#### **Product Specification**

Showroom Location: None · Operating Weight: 12600 0.53m<sup>3</sup> . Bucket Capacity: · Machine Weight: 13000 KG Hydraulic Cylinder Brand: Original • Hydraulic Pump Brand: Original Hydraulic Valve Brand: Original . Engine Brand: Cummins 66KW • Power: • Machinery Test Report: Provided • Video Outgoing-inspection: Provided