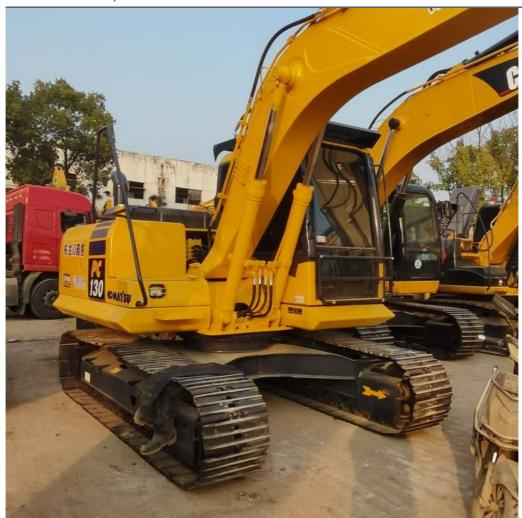

# Used Komatsu Excavator PC130 in Good Condition with Original Hydraulic Valve

#### **Product Specification**

Showroom Location: None · Operating Weight: 12600 0.53m<sup>3</sup> . Bucket Capacity: · Machine Weight: 13000 KG Hydraulic Cylinder Brand: Original • Hydraulic Pump Brand: Original Hydraulic Valve Brand: Original . Engine Brand: Cummins 66KW • Power: • Machinery Test Report: Provided • Video Outgoing-inspection: Provided