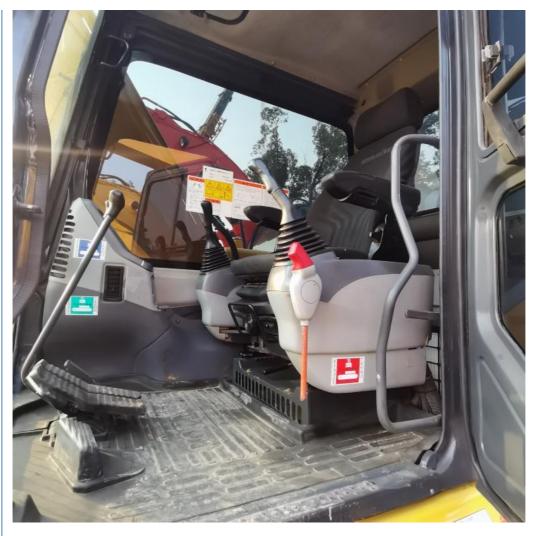

#### **Product Specification**

Showroom Location: None · Operating Weight: 12600 0.53m<sup>3</sup> . Bucket Capacity: · Machine Weight: 13000 KG Hydraulic Cylinder Brand: Original • Hydraulic Pump Brand: Original Hydraulic Valve Brand: Original . Engine Brand: Cummins 66KW • Power: • Machinery Test Report: Provided • Video Outgoing-inspection: Provided