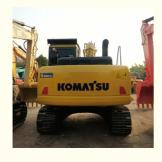

# Used Komatsu Excavator PC130 in Good Condition with Original Hydraulic Valve

#### **Product Specification**

Showroom Location: None · Operating Weight: 12600 0.53m<sup>3</sup> . Bucket Capacity: · Machine Weight: 13000 KG Hydraulic Cylinder Brand: Original • Hydraulic Pump Brand: Original Hydraulic Valve Brand: Original . Engine Brand: Cummins 66KW • Power: • Machinery Test Report: Provided • Video Outgoing-inspection: Provided