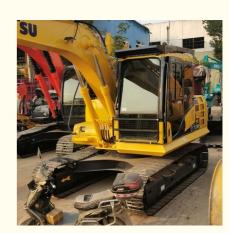

# Used Komatsu Excavator PC130 in Good Condition with Original Hydraulic Valve

#### **Product Specification**

Showroom Location: None · Operating Weight: 12600 0.53m<sup>3</sup> . Bucket Capacity: · Machine Weight: 13000 KG Hydraulic Cylinder Brand: Original • Hydraulic Pump Brand: Original Hydraulic Valve Brand: Original . Engine Brand: Cummins 66KW • Power: • Machinery Test Report: Provided • Video Outgoing-inspection: Provided