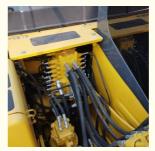

#### **Product Specification**

Showroom Location: None · Operating Weight: 12600 0.53m<sup>3</sup> . Bucket Capacity: · Machine Weight: 13000 KG Hydraulic Cylinder Brand: Original • Hydraulic Pump Brand: Original Hydraulic Valve Brand: Original . Engine Brand: Cummins 66KW • Power: • Machinery Test Report: Provided • Video Outgoing-inspection: Provided