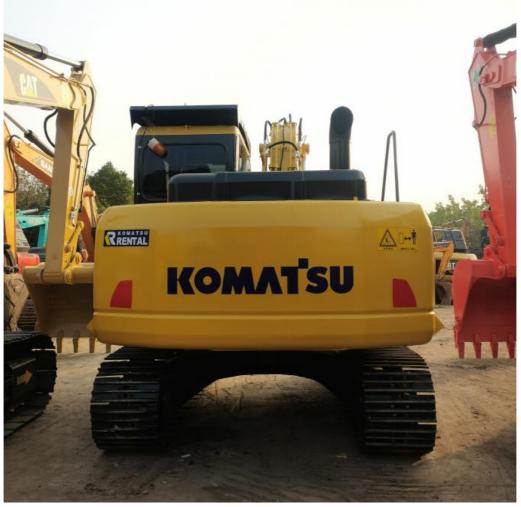

# Original Hydraulic Pump Used Komatsu Excavator PC200 PC130 PC70

#### **Product Specification**

Showroom Location: None · Operating Weight: 12600 0.53m<sup>3</sup> . Bucket Capacity: · Machine Weight: 13000 KG Hydraulic Cylinder Brand: Original • Hydraulic Pump Brand: Original Hydraulic Valve Brand: Original . Engine Brand: Cummins 66KW • Power: • Machinery Test Report: Provided • Video Outgoing-inspection: Provided