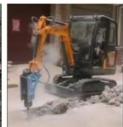

# Original Hydraulic Pump Used Komatsu Excavator PC200 PC130 PC70

#### **Product Specification**

Showroom Location: None · Operating Weight: 12600 0.53m<sup>3</sup> . Bucket Capacity: · Machine Weight: 13000 KG Hydraulic Cylinder Brand: Original • Hydraulic Pump Brand: Original Hydraulic Valve Brand: Original . Engine Brand: Cummins 66KW • Power: • Machinery Test Report: Provided • Video Outgoing-inspection: Provided