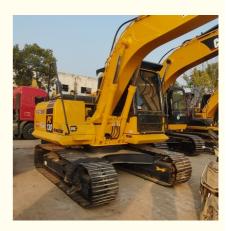

# Original Hydraulic Pump Used Komatsu Excavator PC200 PC130 PC70

#### **Product Specification**

Showroom Location: None · Operating Weight: 12600 0.53m<sup>3</sup> . Bucket Capacity: · Machine Weight: 13000 KG Hydraulic Cylinder Brand: Original • Hydraulic Pump Brand: Original Hydraulic Valve Brand: Original . Engine Brand: Cummins 66KW • Power: • Machinery Test Report: Provided • Video Outgoing-inspection: Provided