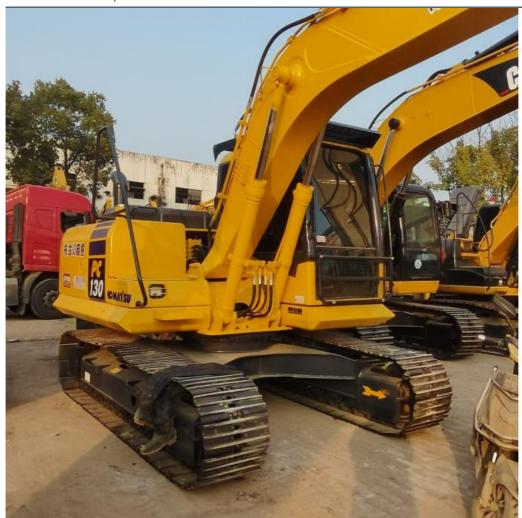

# Original Hydraulic Pump Used Komatsu Excavator PC200 PC130 PC70

#### **Product Specification**

Showroom Location: None · Operating Weight: 12600 0.53m<sup>3</sup> . Bucket Capacity: · Machine Weight: 13000 KG Hydraulic Cylinder Brand: Original • Hydraulic Pump Brand: Original Hydraulic Valve Brand: Original . Engine Brand: Cummins 66KW • Power: • Machinery Test Report: Provided • Video Outgoing-inspection: Provided

 Core Components: Pressure Vessel, Motor, Other, Bearing, Gear, Pump, Gearbox, Engine, PLC

Year: 2020Working Hours: 0-2000