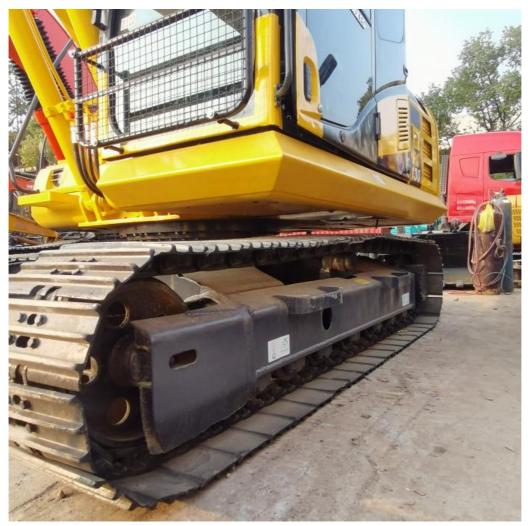

#### **Product Specification**

Showroom Location: None · Operating Weight: 12600 0.53m<sup>3</sup> . Bucket Capacity: · Machine Weight: 13000 KG Hydraulic Cylinder Brand: Original • Hydraulic Pump Brand: Original Hydraulic Valve Brand: Original . Engine Brand: Cummins 66KW • Power: • Machinery Test Report: Provided • Video Outgoing-inspection: Provided

 Core Components: Pressure Vessel, Motor, Other, Bearing, Gear, Pump, Gearbox, Engine, PLC

Year: 2020Working Hours: 0-2000