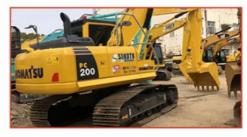

# Original Hydraulic Pump Used Komatsu Excavator PC200 PC130 PC70

#### **Basic Information**

Place of Origin: Japan
Brand Name: Komatsu
Certification: FQC2417101
Model Number: PC130
Minimum Order Quantity: 1 unit

• Price: \$18,000.00/units 1-4 units

Delivery Time: 7days

#### **Product Specification**

Showroom Location: None · Operating Weight: 12600 0.53m<sup>3</sup> . Bucket Capacity: · Machine Weight: 13000 KG Hydraulic Cylinder Brand: Original • Hydraulic Pump Brand: Original Hydraulic Valve Brand: Original . Engine Brand: Cummins 66KW • Power: • Machinery Test Report: Provided • Video Outgoing-inspection: Provided