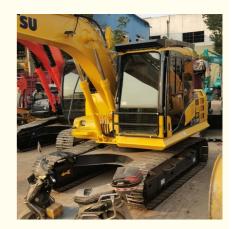

# Original Hydraulic Pump Used Komatsu Excavator PC200 PC130 PC70

#### **Product Specification**

Showroom Location: None · Operating Weight: 12600 0.53m<sup>3</sup> . Bucket Capacity: · Machine Weight: 13000 KG Hydraulic Cylinder Brand: Original • Hydraulic Pump Brand: Original Hydraulic Valve Brand: Original . Engine Brand: Cummins 66KW • Power: • Machinery Test Report: Provided • Video Outgoing-inspection: Provided