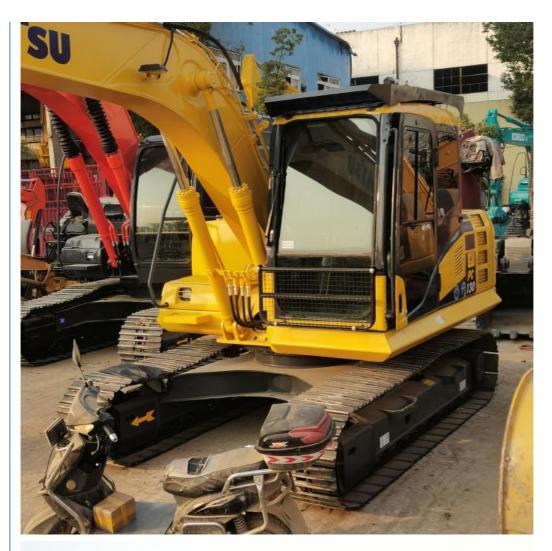

# Original Hydraulic Pump Used Komatsu Excavator PC200 PC130 PC70

#### **Product Specification**

Showroom Location: None · Operating Weight: 12600 0.53m<sup>3</sup> . Bucket Capacity: · Machine Weight: 13000 KG Hydraulic Cylinder Brand: Original • Hydraulic Pump Brand: Original Hydraulic Valve Brand: Original . Engine Brand: Cummins 66KW • Power: • Machinery Test Report: Provided • Video Outgoing-inspection: Provided

 Core Components: Pressure Vessel, Motor, Other, Bearing, Gear, Pump, Gearbox, Engine, PLC

Year: 2020Working Hours: 0-2000