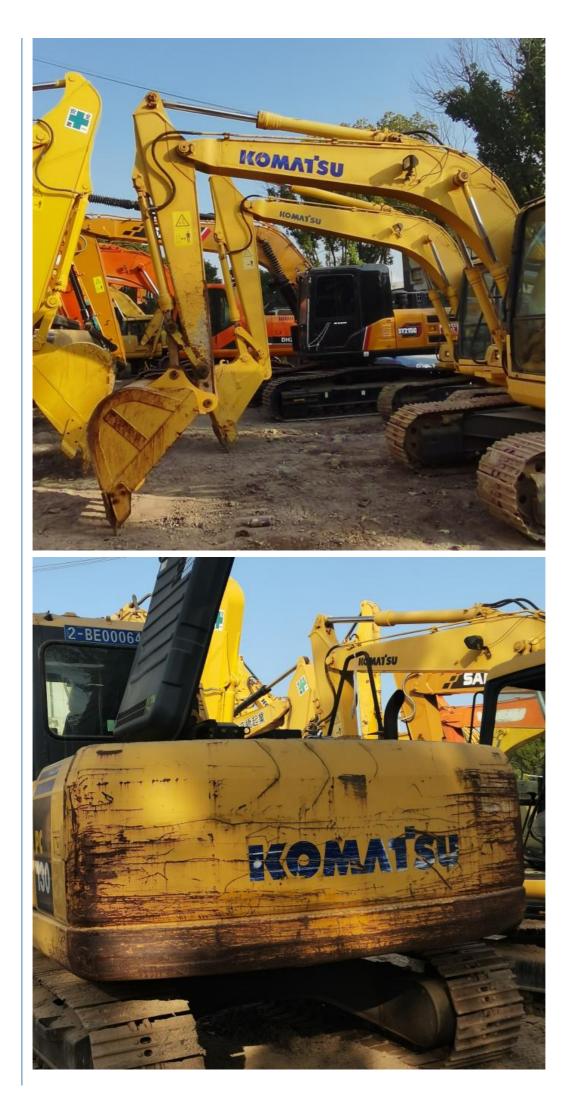

# **Product Specification**

- Showroom Location:
- Operating Weight:
- Bucket Capacity:
- Machine Weight:
- Hydraulic Cylinder Brand: Original
- Hydraulic Pump Brand: Original Original
- Hydraulic Valve Brand:
- . Engine Brand:
- Power:
- Machinery Test Report: Provided
- Video Outgoing-inspection: Provided
- Core Components: Pressure Vessel, Motor, Other, Bearing, Gear, Pump, Gearbox, Engine, PLC
- Year:
- Working Hours:

## More Images