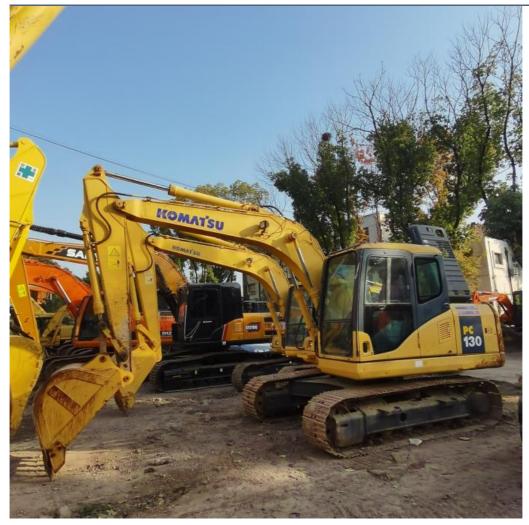

# **Product Specification**

- Showroom Location:
- Operating Weight:
- Bucket Capacity:
- Machine Weight:
- Hydraulic Cylinder Brand: Original
- Hydraulic Pump Brand: Original Original
- Hydraulic Valve Brand:
- . Engine Brand:
- Power:
- Machinery Test Report: Provided
- Video Outgoing-inspection: Provided
- Core Components: Pressure Vessel, Motor, Other, Bearing, Gear, Pump, Gearbox, Engine, PLC
- Year:
- Working Hours:

## More Images