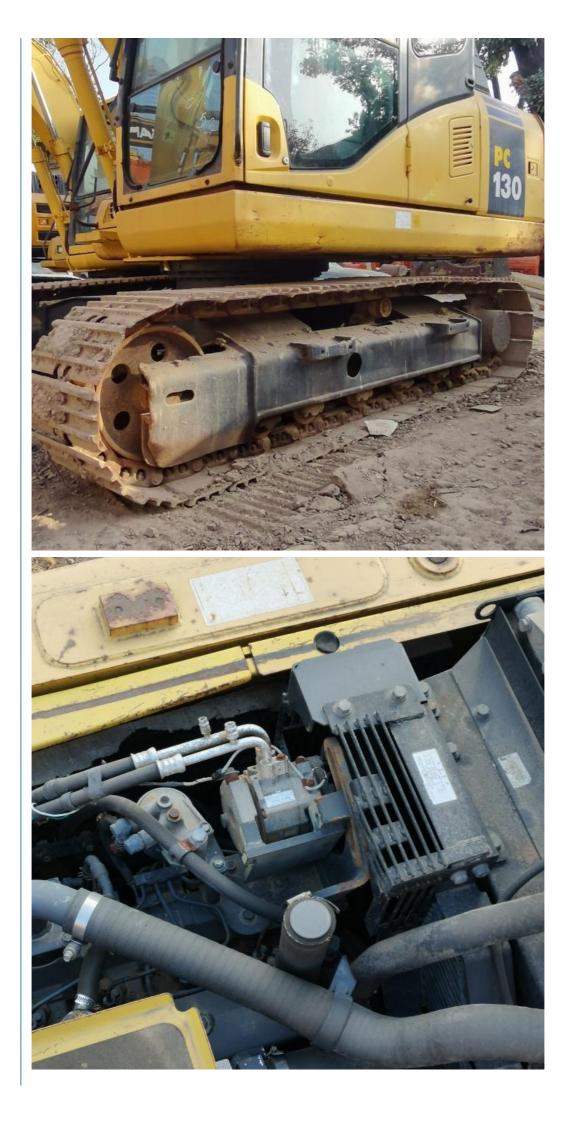

# **Product Specification**

- Showroom Location:
- Operating Weight:
- Bucket Capacity:
- Machine Weight:
- Hydraulic Cylinder Brand: Original
- Hydraulic Pump Brand: Original Original
- Hydraulic Valve Brand:
- . Engine Brand:
- Power:
- Machinery Test Report: Provided
- Video Outgoing-inspection: Provided
- Core Components: Pressure Vessel, Motor, Other, Bearing, Gear, Pump, Gearbox, Engine, PLC
- Year:
- Working Hours:

## More Images