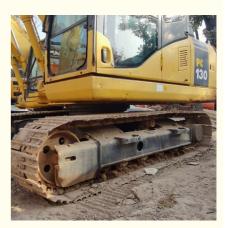

# Original Color Used Komatsu PC130 Crawler Excavator for Applicable to Construction

# **Product Specification**

- Showroom Location:
- Operating Weight:
- Bucket Capacity:
- Machine Weight:
- Hydraulic Cylinder Brand: Original
- Hydraulic Pump Brand: Original Original
- Hydraulic Valve Brand:
- . Engine Brand:
- Power:
- Machinery Test Report: Provided
- Video Outgoing-inspection: Provided
- Core Components: Pressure Vessel, Motor, Other, Bearing, Gear, Pump, Gearbox, Engine, PLC
- Year:
- Working Hours: