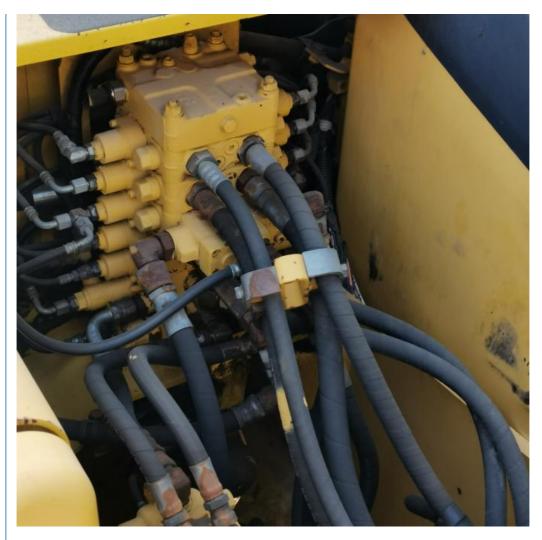

# **Product Specification**

- Showroom Location:
- Operating Weight:
- Bucket Capacity:
- Machine Weight:
- Hydraulic Cylinder Brand: Original
- Hydraulic Pump Brand: Original Original
- Hydraulic Valve Brand:
- . Engine Brand:
- Power:
- Machinery Test Report: Provided
- Video Outgoing-inspection: Provided
- Core Components: Pressure Vessel, Motor, Other, Bearing, Gear, Pump, Gearbox, Engine, PLC
- Year:
- Working Hours:

## More Images