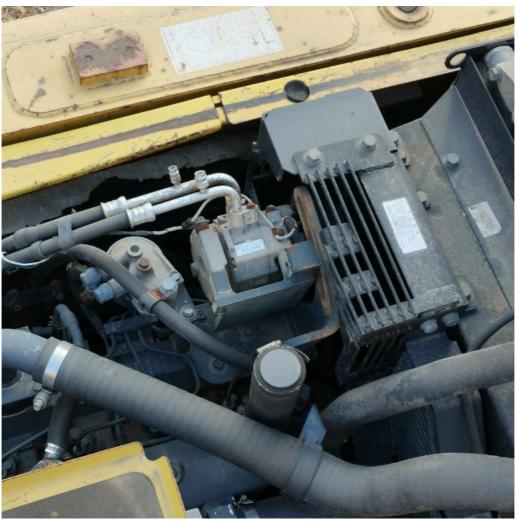

#### **Product Specification**

Showroom Location: None · Operating Weight: 12600 0.53m<sup>3</sup> . Bucket Capacity: · Machine Weight: 13000 KG Hydraulic Cylinder Brand: Original • Hydraulic Pump Brand: Original Hydraulic Valve Brand: Original Cummins . Engine Brand: 66KW • Power: • Machinery Test Report: Provided • Video Outgoing-inspection: Provided

 Core Components: Pressure Vessel, Motor, Other, Bearing, Gear, Pump, Gearbox, Engine, PLC

Year: 2020Working Hours: 0-2000