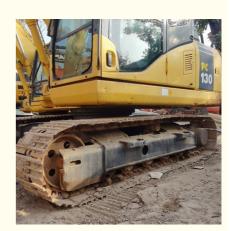

# Used Komatsu PC130 Excavator with Cummins Engine in Good Condition

#### **Product Specification**

Showroom Location: None · Operating Weight: 12600 0.53m<sup>3</sup> . Bucket Capacity: · Machine Weight: 13000 KG Hydraulic Cylinder Brand: Original • Hydraulic Pump Brand: Original Hydraulic Valve Brand: Original Cummins . Engine Brand: 66KW • Power: • Machinery Test Report: Provided • Video Outgoing-inspection: Provided