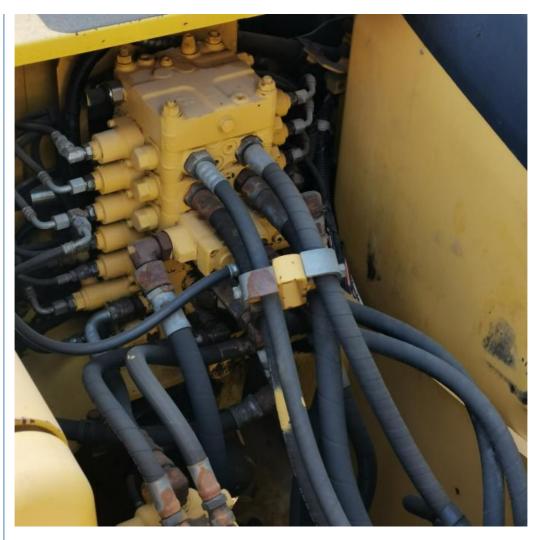

#### **Product Specification**

Showroom Location: None · Operating Weight: 12600 0.53m<sup>3</sup> . Bucket Capacity: · Machine Weight: 13000 KG Hydraulic Cylinder Brand: Original • Hydraulic Pump Brand: Original Hydraulic Valve Brand: Original Cummins . Engine Brand: 66KW • Power: • Machinery Test Report: Provided • Video Outgoing-inspection: Provided

 Core Components: Pressure Vessel, Motor, Other, Bearing, Gear, Pump, Gearbox, Engine, PLC

Year: 2020Working Hours: 0-2000