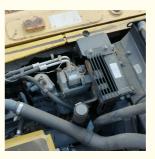

#### **Product Specification**

Showroom Location: None · Operating Weight: 12600 0.53m<sup>3</sup> . Bucket Capacity: · Machine Weight: 13000 KG Hydraulic Cylinder Brand: Original • Hydraulic Pump Brand: Original Hydraulic Valve Brand: Original Cummins . Engine Brand: 66KW • Power: • Machinery Test Report: Provided • Video Outgoing-inspection: Provided

 Core Components: Pressure Vessel, Motor, Other, Bearing, Gear, Pump, Gearbox, Engine, PLC

Year: 2020Working Hours: 0-2000