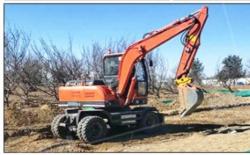

#### **Product Specification**

Showroom Location: None · Operating Weight: 12600 0.53m<sup>3</sup> . Bucket Capacity: · Machine Weight: 13000 KG Hydraulic Cylinder Brand: Original • Hydraulic Pump Brand: Original Hydraulic Valve Brand: Original Cummins . Engine Brand: 66KW • Power: • Machinery Test Report: Provided • Video Outgoing-inspection: Provided

 Core Components: Pressure Vessel, Motor, Other, Bearing, Gear, Pump, Gearbox, Engine, PLC

Year: 2020Working Hours: 0-2000