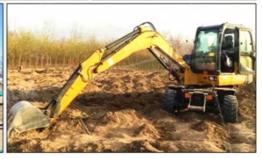

# Used Komatsu PC130 Excavator with Cummins Engine in Good Condition

#### **Product Specification**

Showroom Location: None · Operating Weight: 12600 0.53m<sup>3</sup> . Bucket Capacity: · Machine Weight: 13000 KG Hydraulic Cylinder Brand: Original • Hydraulic Pump Brand: Original Hydraulic Valve Brand: Original Cummins . Engine Brand: 66KW • Power: • Machinery Test Report: Provided • Video Outgoing-inspection: Provided