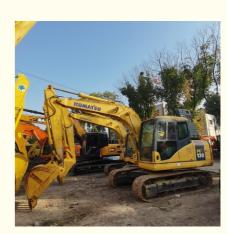

# Used Komatsu PC130 Excavator with Cummins Engine in Good Condition

#### **Product Specification**

Showroom Location: None · Operating Weight: 12600 0.53m<sup>3</sup> . Bucket Capacity: · Machine Weight: 13000 KG Hydraulic Cylinder Brand: Original • Hydraulic Pump Brand: Original Hydraulic Valve Brand: Original Cummins . Engine Brand: 66KW • Power: • Machinery Test Report: Provided • Video Outgoing-inspection: Provided