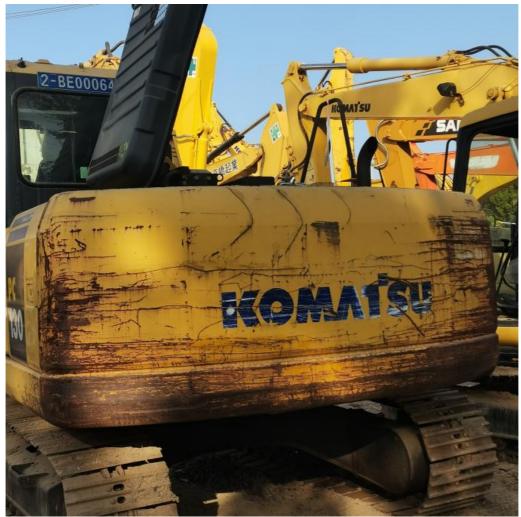

# Used Komatsu PC130 Excavator with Cummins Engine in Good Condition

#### **Product Specification**

Showroom Location: None · Operating Weight: 12600 0.53m<sup>3</sup> . Bucket Capacity: · Machine Weight: 13000 KG Hydraulic Cylinder Brand: Original • Hydraulic Pump Brand: Original Hydraulic Valve Brand: Original Cummins . Engine Brand: 66KW • Power: • Machinery Test Report: Provided • Video Outgoing-inspection: Provided