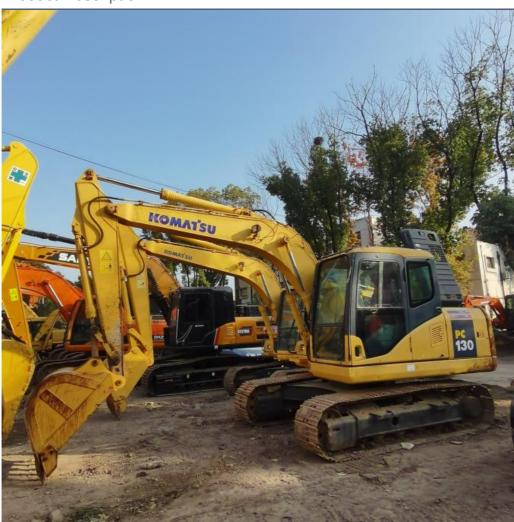

# Used Komatsu PC130 Excavator with Cummins Engine in Good Condition

#### **Product Specification**

Showroom Location: None · Operating Weight: 12600 0.53m<sup>3</sup> . Bucket Capacity: · Machine Weight: 13000 KG Hydraulic Cylinder Brand: Original • Hydraulic Pump Brand: Original Hydraulic Valve Brand: Original Cummins . Engine Brand: 66KW • Power: • Machinery Test Report: Provided • Video Outgoing-inspection: Provided

 Core Components: Pressure Vessel, Motor, Other, Bearing, Gear, Pump, Gearbox, Engine, PLC

Year: 2020Working Hours: 0-2000