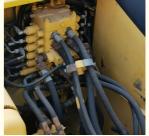

#### **Product Specification**

Showroom Location: None · Operating Weight: 12600 0.53m<sup>3</sup> . Bucket Capacity: · Machine Weight: 13000 KG Hydraulic Cylinder Brand: Original • Hydraulic Pump Brand: Original Hydraulic Valve Brand: Original Cummins . Engine Brand: 66KW • Power: • Machinery Test Report: Provided • Video Outgoing-inspection: Provided

 Core Components: Pressure Vessel, Motor, Other, Bearing, Gear, Pump, Gearbox, Engine, PLC

Year: 2020Working Hours: 0-2000