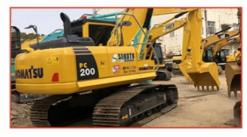

# Used Komatsu PC130 Excavator with Cummins Engine in Good Condition

#### **Product Specification**

Showroom Location: None · Operating Weight: 12600 0.53m<sup>3</sup> . Bucket Capacity: · Machine Weight: 13000 KG Hydraulic Cylinder Brand: Original • Hydraulic Pump Brand: Original Hydraulic Valve Brand: Original Cummins . Engine Brand: 66KW • Power: • Machinery Test Report: Provided • Video Outgoing-inspection: Provided