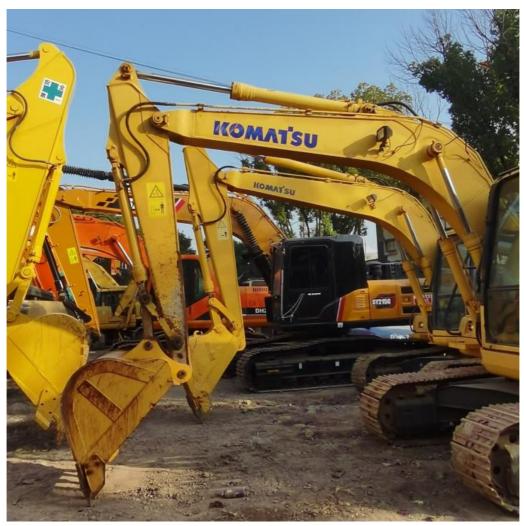

# Used Komatsu PC130 Excavator with Cummins Engine in Good Condition

#### **Product Specification**

Showroom Location: None · Operating Weight: 12600 0.53m<sup>3</sup> . Bucket Capacity: · Machine Weight: 13000 KG Hydraulic Cylinder Brand: Original • Hydraulic Pump Brand: Original Hydraulic Valve Brand: Original Cummins . Engine Brand: 66KW • Power: • Machinery Test Report: Provided • Video Outgoing-inspection: Provided

 Core Components: Pressure Vessel, Motor, Other, Bearing, Gear, Pump, Gearbox, Engine, PLC

Year: 2020Working Hours: 0-2000