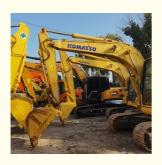

# Used Komatsu PC130 Excavator with Cummins Engine in Good Condition

#### **Product Specification**

Showroom Location: None · Operating Weight: 12600 0.53m<sup>3</sup> . Bucket Capacity: · Machine Weight: 13000 KG Hydraulic Cylinder Brand: Original • Hydraulic Pump Brand: Original Hydraulic Valve Brand: Original Cummins . Engine Brand: 66KW • Power: • Machinery Test Report: Provided • Video Outgoing-inspection: Provided