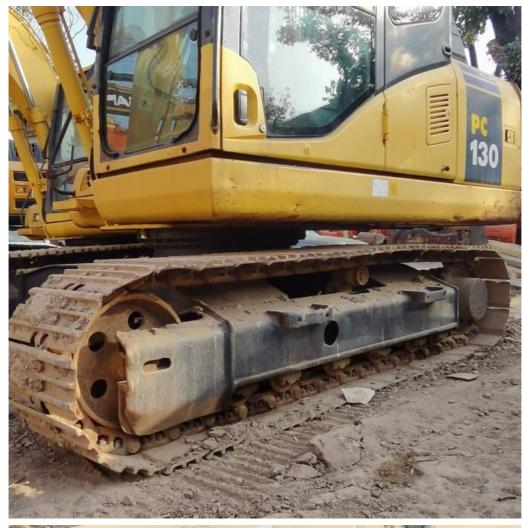

# Used Komatsu PC130 Excavator with Cummins Engine in Good Condition

#### **Product Specification**

Showroom Location: None · Operating Weight: 12600 0.53m<sup>3</sup> . Bucket Capacity: · Machine Weight: 13000 KG Hydraulic Cylinder Brand: Original • Hydraulic Pump Brand: Original Hydraulic Valve Brand: Original Cummins . Engine Brand: 66KW • Power: • Machinery Test Report: Provided • Video Outgoing-inspection: Provided