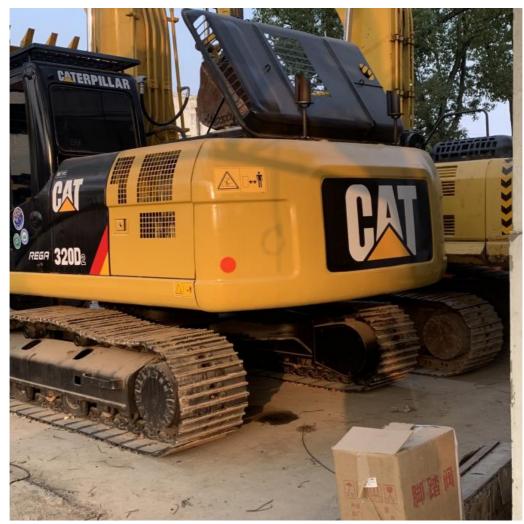

# Good Condition Used CAT 320 Excavator in Japan with Year 2020 and Operating Weight 20930

#### **Product Specification**

Showroom Location: None · Operating Weight: 20930 . Bucket Capacity: 1.0m3 · Machine Weight: 20000 KG Hydraulic Cylinder Brand: Original • Hydraulic Pump Brand: Original Hydraulic Valve Brand: Original . Engine Brand: Cat • Power: 103KW • Machinery Test Report: Provided • Video Outgoing-inspection: Provided

 Core Components: Pressure Vessel, Motor, Other, Bearing, Gear, Pump, Gearbox, Engine, PLC

Year: 2020Working Hours: 0-2000