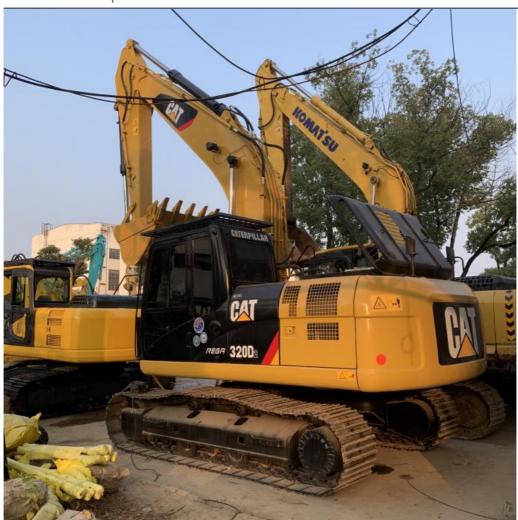

# Good Condition Used CAT 320 Excavator in Japan with Year 2020 and Operating Weight 20930

#### **Product Specification**

Showroom Location: None · Operating Weight: 20930 . Bucket Capacity: 1.0m3 · Machine Weight: 20000 KG Hydraulic Cylinder Brand: Original • Hydraulic Pump Brand: Original Hydraulic Valve Brand: Original . Engine Brand: Cat • Power: 103KW • Machinery Test Report: Provided • Video Outgoing-inspection: Provided

 Core Components: Pressure Vessel, Motor, Other, Bearing, Gear, Pump, Gearbox, Engine, PLC

Year: 2020Working Hours: 0-2000