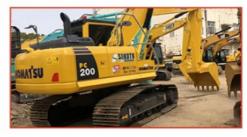

# Good Condition Used CAT 320 Excavator in Japan with Year 2020 and Operating Weight 20930

#### **Product Specification**

Showroom Location: None · Operating Weight: 20930 . Bucket Capacity: 1.0m3 · Machine Weight: 20000 KG Hydraulic Cylinder Brand: Original • Hydraulic Pump Brand: Original Hydraulic Valve Brand: Original . Engine Brand: Cat • Power: 103KW • Machinery Test Report: Provided • Video Outgoing-inspection: Provided