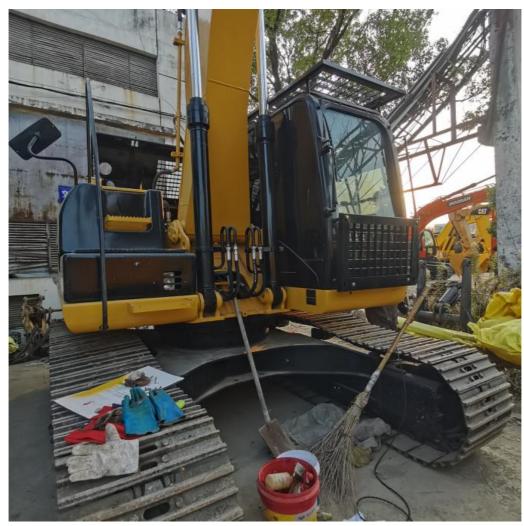

#### **Product Specification**

Showroom Location: None · Operating Weight: 20930 . Bucket Capacity: 1.0m3 · Machine Weight: 20000 KG Hydraulic Cylinder Brand: Original • Hydraulic Pump Brand: Original Hydraulic Valve Brand: Original . Engine Brand: Cat • Power: 103KW • Machinery Test Report: Provided • Video Outgoing-inspection: Provided

 Core Components: Pressure Vessel, Motor, Other, Bearing, Gear, Pump, Gearbox, Engine, PLC

Year: 2020Working Hours: 0-2000