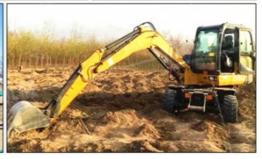

# Good Condition Used CAT 320 Excavator in Japan with Year 2020 and Operating Weight 20930

#### **Product Specification**

Showroom Location: None · Operating Weight: 20930 . Bucket Capacity: 1.0m3 · Machine Weight: 20000 KG Hydraulic Cylinder Brand: Original • Hydraulic Pump Brand: Original Hydraulic Valve Brand: Original . Engine Brand: Cat • Power: 103KW • Machinery Test Report: Provided • Video Outgoing-inspection: Provided

 Core Components: Pressure Vessel, Motor, Other, Bearing, Gear, Pump, Gearbox, Engine, PLC

Year: 2020Working Hours: 0-2000