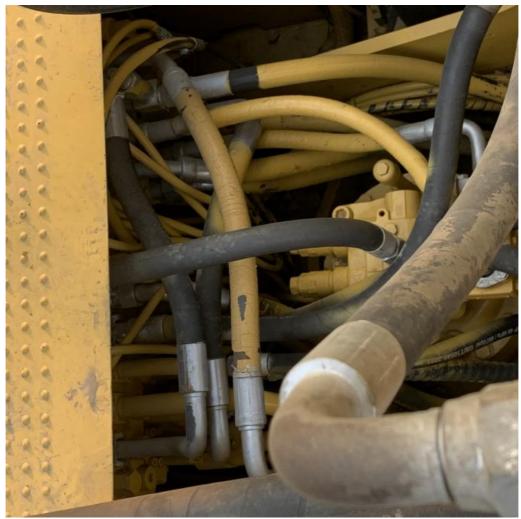

#### **Product Specification**

Showroom Location: None · Operating Weight: 20930 . Bucket Capacity: 1.0m3 · Machine Weight: 20000 KG Hydraulic Cylinder Brand: Original • Hydraulic Pump Brand: Original Hydraulic Valve Brand: Original . Engine Brand: Cat • Power: 103KW • Machinery Test Report: Provided • Video Outgoing-inspection: Provided

 Core Components: Pressure Vessel, Motor, Other, Bearing, Gear, Pump, Gearbox, Engine, PLC

Year: 2020Working Hours: 0-2000