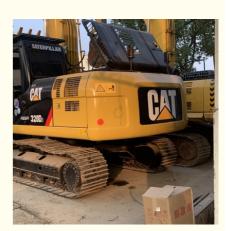

# Good Condition Used CAT 320 Excavator in Japan with Year 2020 and Operating Weight 20930

#### **Product Specification**

Showroom Location: None · Operating Weight: 20930 . Bucket Capacity: 1.0m3 · Machine Weight: 20000 KG Hydraulic Cylinder Brand: Original • Hydraulic Pump Brand: Original Hydraulic Valve Brand: Original . Engine Brand: Cat • Power: 103KW • Machinery Test Report: Provided • Video Outgoing-inspection: Provided

 Core Components: Pressure Vessel, Motor, Other, Bearing, Gear, Pump, Gearbox, Engine, PLC

Year: 2020Working Hours: 0-2000