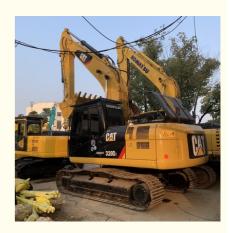

# Good Condition Used CAT 320 Excavator in Japan with Year 2020 and Operating Weight 20930

#### **Product Specification**

Showroom Location: None · Operating Weight: 20930 . Bucket Capacity: 1.0m3 · Machine Weight: 20000 KG Hydraulic Cylinder Brand: Original • Hydraulic Pump Brand: Original Hydraulic Valve Brand: Original . Engine Brand: Cat • Power: 103KW • Machinery Test Report: Provided • Video Outgoing-inspection: Provided

 Core Components: Pressure Vessel, Motor, Other, Bearing, Gear, Pump, Gearbox, Engine, PLC

Year: 2020Working Hours: 0-2000