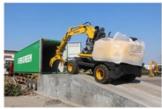

# Good Condition Used CAT 320 Excavator in Japan with Year 2020 and Operating Weight 20930

#### **Product Specification**

Showroom Location: None · Operating Weight: 20930 . Bucket Capacity: 1.0m3 · Machine Weight: 20000 KG Hydraulic Cylinder Brand: Original • Hydraulic Pump Brand: Original Hydraulic Valve Brand: Original . Engine Brand: Cat • Power: 103KW • Machinery Test Report: Provided • Video Outgoing-inspection: Provided