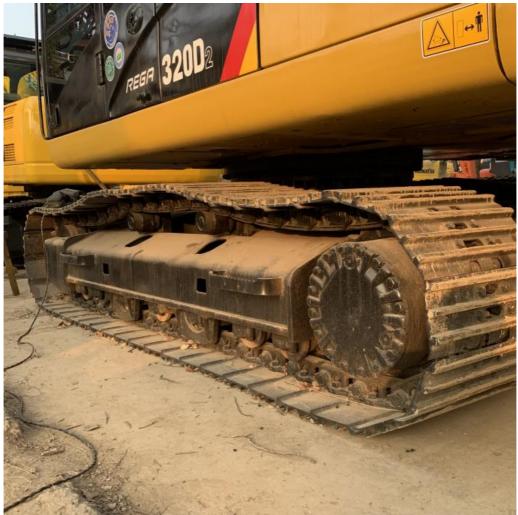

#### **Product Specification**

Showroom Location: None · Operating Weight: 20930 . Bucket Capacity: 1.0m3 · Machine Weight: 20000 KG Hydraulic Cylinder Brand: Original • Hydraulic Pump Brand: Original Hydraulic Valve Brand: Original . Engine Brand: Cat • Power: 103KW • Machinery Test Report: Provided • Video Outgoing-inspection: Provided

 Core Components: Pressure Vessel, Motor, Other, Bearing, Gear, Pump, Gearbox, Engine, PLC

Year: 2020Working Hours: 0-2000