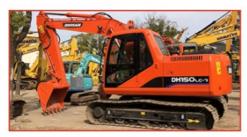

# Good Condition Used CAT 320 Excavator in Japan with Year 2020 and Operating Weight 20930

#### **Product Specification**

Showroom Location: None · Operating Weight: 20930 . Bucket Capacity: 1.0m3 · Machine Weight: 20000 KG Hydraulic Cylinder Brand: Original • Hydraulic Pump Brand: Original Hydraulic Valve Brand: Original . Engine Brand: Cat • Power: 103KW • Machinery Test Report: Provided • Video Outgoing-inspection: Provided

 Core Components: Pressure Vessel, Motor, Other, Bearing, Gear, Pump, Gearbox, Engine, PLC

Year: 2020Working Hours: 0-2000