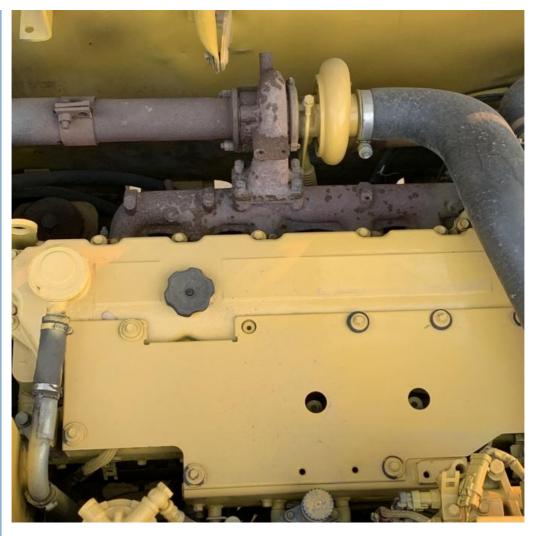

#### **Product Specification**

Showroom Location: None · Operating Weight: 20930 . Bucket Capacity: 1.0m3 · Machine Weight: 20000 KG Hydraulic Cylinder Brand: Original • Hydraulic Pump Brand: Original Hydraulic Valve Brand: Original . Engine Brand: Cat • Power: 103KW • Machinery Test Report: Provided • Video Outgoing-inspection: Provided

 Core Components: Pressure Vessel, Motor, Other, Bearing, Gear, Pump, Gearbox, Engine, PLC

Year: 2020Working Hours: 0-2000