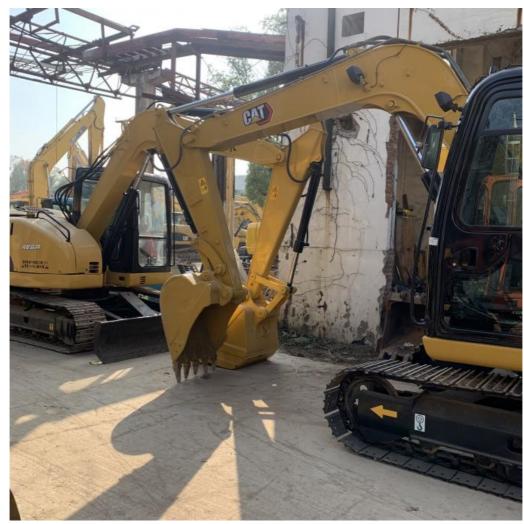

# Japan Original Used Mini Excavator CAT307E2 in Good Condition for from Japan in 2020

#### **Product Specification**

Showroom Location: None · Operating Weight: 7193 0.31m<sup>3</sup> . Bucket Capacity: · Machine Weight: 7000 KG • Hydraulic Cylinder Brand: Original • Hydraulic Pump Brand: Original Hydraulic Valve Brand: Original MITSUBISHI . Engine Brand: • Power: 41.5KW • Machinery Test Report: Provided • Video Outgoing-inspection: Provided

 Core Components: Pressure Vessel, Motor, Other, Bearing, Gear, Pump, Gearbox, Engine, PLC

Year: 2020Working Hours: 0-2000