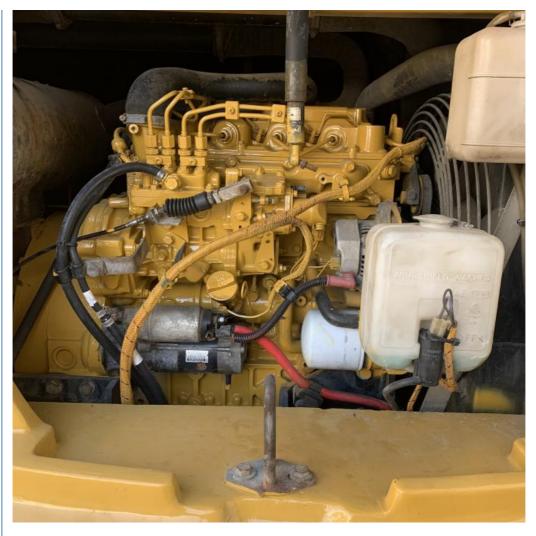

#### **Product Specification**

Showroom Location: None · Operating Weight: 7193 0.31m<sup>3</sup> . Bucket Capacity: · Machine Weight: 7000 KG • Hydraulic Cylinder Brand: Original • Hydraulic Pump Brand: Original Hydraulic Valve Brand: Original MITSUBISHI . Engine Brand: • Power: 41.5KW • Machinery Test Report: Provided • Video Outgoing-inspection: Provided