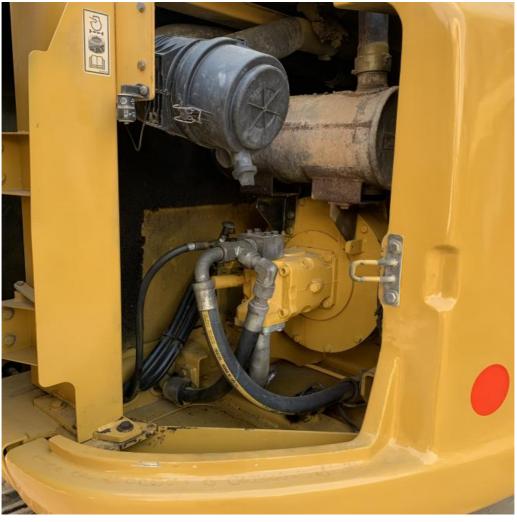

#### **Product Specification**

Showroom Location: None · Operating Weight: 7193 0.31m<sup>3</sup> . Bucket Capacity: · Machine Weight: 7000 KG • Hydraulic Cylinder Brand: Original • Hydraulic Pump Brand: Original Hydraulic Valve Brand: Original MITSUBISHI . Engine Brand: • Power: 41.5KW • Machinery Test Report: Provided • Video Outgoing-inspection: Provided