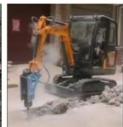

# Japan Original Used Mini Excavator CAT307E2 in Good Condition for from Japan in 2020

#### **Product Specification**

Showroom Location: None · Operating Weight: 7193 0.31m<sup>3</sup> . Bucket Capacity: · Machine Weight: 7000 KG • Hydraulic Cylinder Brand: Original • Hydraulic Pump Brand: Original Hydraulic Valve Brand: Original MITSUBISHI . Engine Brand: • Power: 41.5KW • Machinery Test Report: Provided • Video Outgoing-inspection: Provided

 Core Components: Pressure Vessel, Motor, Other, Bearing, Gear, Pump, Gearbox, Engine, PLC

Year: 2020Working Hours: 0-2000