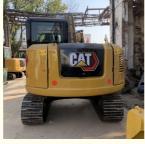

# Japan Original Used Mini Excavator CAT307E2 in Good Condition for from Japan in 2020

#### **Product Specification**

Showroom Location: None · Operating Weight: 7193 0.31m<sup>3</sup> . Bucket Capacity: · Machine Weight: 7000 KG • Hydraulic Cylinder Brand: Original • Hydraulic Pump Brand: Original Hydraulic Valve Brand: Original MITSUBISHI . Engine Brand: • Power: 41.5KW • Machinery Test Report: Provided • Video Outgoing-inspection: Provided