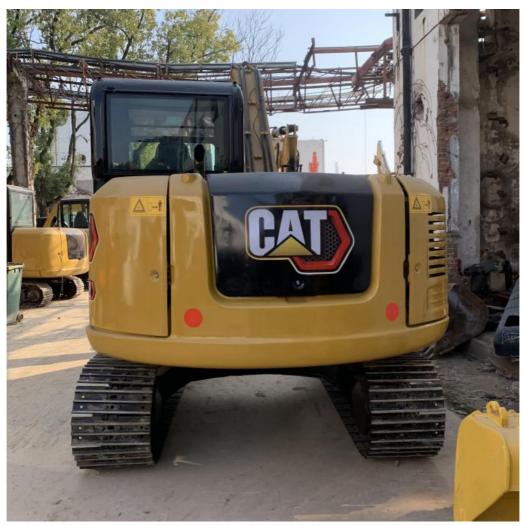

# Japan Original Used Mini Excavator CAT307E2 in Good Condition for from Japan in 2020

#### **Product Specification**

Showroom Location: None · Operating Weight: 7193 0.31m<sup>3</sup> . Bucket Capacity: · Machine Weight: 7000 KG • Hydraulic Cylinder Brand: Original • Hydraulic Pump Brand: Original Hydraulic Valve Brand: Original MITSUBISHI . Engine Brand: • Power: 41.5KW • Machinery Test Report: Provided • Video Outgoing-inspection: Provided