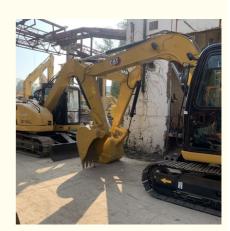

# Japan Original Used Mini Excavator CAT307E2 in Good Condition for from Japan in 2020

#### **Product Specification**

Showroom Location: None · Operating Weight: 7193 0.31m<sup>3</sup> . Bucket Capacity: · Machine Weight: 7000 KG • Hydraulic Cylinder Brand: Original • Hydraulic Pump Brand: Original Hydraulic Valve Brand: Original MITSUBISHI . Engine Brand: • Power: 41.5KW • Machinery Test Report: Provided • Video Outgoing-inspection: Provided