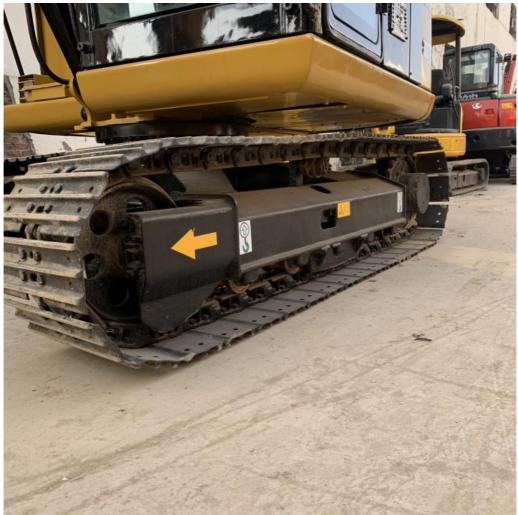

#### **Product Specification**

Showroom Location: None · Operating Weight: 7193 0.31m<sup>3</sup> . Bucket Capacity: · Machine Weight: 7000 KG • Hydraulic Cylinder Brand: Original • Hydraulic Pump Brand: Original Hydraulic Valve Brand: Original MITSUBISHI . Engine Brand: • Power: 41.5KW • Machinery Test Report: Provided • Video Outgoing-inspection: Provided

 Core Components: Pressure Vessel, Motor, Other, Bearing, Gear, Pump, Gearbox, Engine, PLC

Year: 2020Working Hours: 0-2000