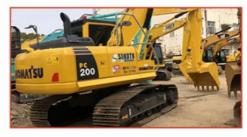

# Japan Original Used Mini Excavator CAT307E2 in Good Condition for from Japan in 2020

#### **Product Specification**

Showroom Location: None · Operating Weight: 7193 0.31m<sup>3</sup> . Bucket Capacity: · Machine Weight: 7000 KG • Hydraulic Cylinder Brand: Original • Hydraulic Pump Brand: Original Hydraulic Valve Brand: Original MITSUBISHI . Engine Brand: • Power: 41.5KW • Machinery Test Report: Provided • Video Outgoing-inspection: Provided

 Core Components: Pressure Vessel, Motor, Other, Bearing, Gear, Pump, Gearbox, Engine, PLC

Year: 2020Working Hours: 0-2000