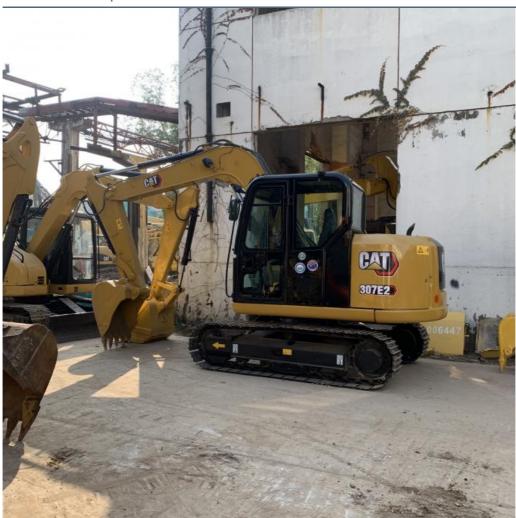

# Japan Original Used Mini Excavator CAT307E2 in Good Condition for from Japan in 2020

#### **Product Specification**

Showroom Location: None · Operating Weight: 7193 0.31m<sup>3</sup> . Bucket Capacity: · Machine Weight: 7000 KG • Hydraulic Cylinder Brand: Original • Hydraulic Pump Brand: Original Hydraulic Valve Brand: Original MITSUBISHI . Engine Brand: • Power: 41.5KW • Machinery Test Report: Provided • Video Outgoing-inspection: Provided

 Core Components: Pressure Vessel, Motor, Other, Bearing, Gear, Pump, Gearbox, Engine, PLC

Year: 2020Working Hours: 0-2000