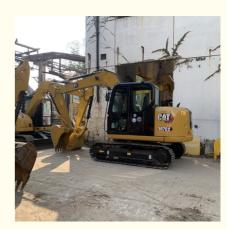

# Japan Original Used Mini Excavator CAT307E2 in Good Condition for from Japan in 2020

#### **Product Specification**

Showroom Location: None · Operating Weight: 7193 0.31m<sup>3</sup> . Bucket Capacity: · Machine Weight: 7000 KG • Hydraulic Cylinder Brand: Original • Hydraulic Pump Brand: Original Hydraulic Valve Brand: Original MITSUBISHI . Engine Brand: • Power: 41.5KW • Machinery Test Report: Provided • Video Outgoing-inspection: Provided