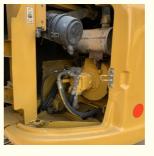

#### **Product Specification**

Showroom Location: None · Operating Weight: 7193 0.31m<sup>3</sup> . Bucket Capacity: · Machine Weight: 7000 KG • Hydraulic Cylinder Brand: Original • Hydraulic Pump Brand: Original Hydraulic Valve Brand: Original MITSUBISHI . Engine Brand: • Power: 41.5KW • Machinery Test Report: Provided • Video Outgoing-inspection: Provided

 Core Components: Pressure Vessel, Motor, Other, Bearing, Gear, Pump, Gearbox, Engine, PLC

Year: 2020Working Hours: 0-2000