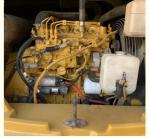

#### **Product Specification**

Showroom Location: None · Operating Weight: 7193 0.31m<sup>3</sup> . Bucket Capacity: · Machine Weight: 7000 KG • Hydraulic Cylinder Brand: Original • Hydraulic Pump Brand: Original Hydraulic Valve Brand: Original MITSUBISHI . Engine Brand: • Power: 41.5KW • Machinery Test Report: Provided • Video Outgoing-inspection: Provided

 Core Components: Pressure Vessel, Motor, Other, Bearing, Gear, Pump, Gearbox, Engine, PLC

Year: 2020Working Hours: 0-2000