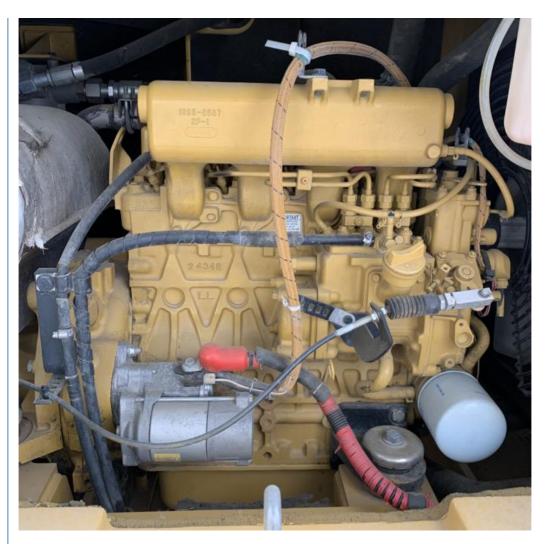

# **Product Specification**

• Showroom Location: None • Operating Weight: 5795 0.25m<sup>3</sup> Bucket Capacity: • Machine Weight: 6000 KG • Hydraulic Cylinder Brand: Original • Hydraulic Pump Brand: Original • Hydraulic Valve Brand: Original Engine Brand: Cat • Power: 41.5KW • Machinery Test Report: Provided • Video Outgoing-inspection: Provided Core Components: Pressure Vessel, Motor, Other, Bearing, Gear, Pump, Gearbox, Engine, PLC • Year: 2020

## More Images

Working Hours:

Our Product Introduction

# Product Description