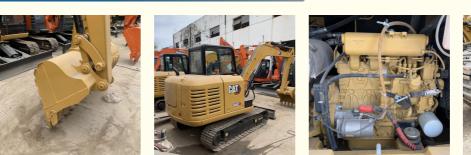

# **Product Specification**

• Showroom Location: None • Operating Weight: 5795 0.25m<sup>3</sup> Bucket Capacity: • Machine Weight: 6000 KG • Hydraulic Cylinder Brand: Original • Hydraulic Pump Brand: Original • Hydraulic Valve Brand: Original Engine Brand: Cat • Power: 41.5KW • Machinery Test Report: Provided • Video Outgoing-inspection: Provided Core Components: Pressure Vessel, Motor, Other, Bearing, Gear, Pump, Gearbox, Engine, PLC • Year: 2020

## More Images

Working Hours:

Our Product Introduction

# Product Description