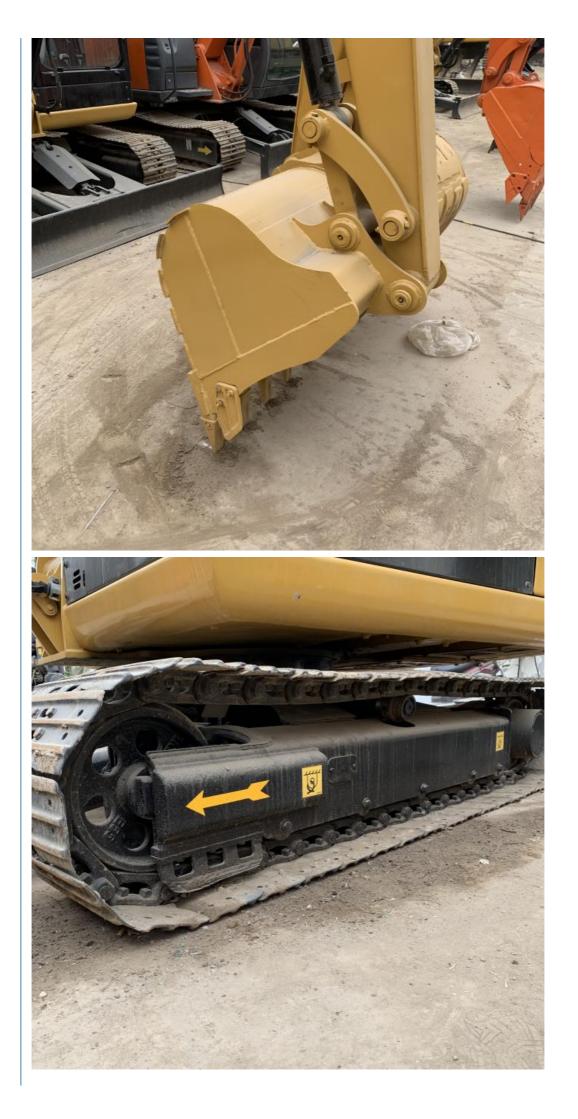

# **Product Specification**

• Showroom Location: None • Operating Weight: 5795 0.25m<sup>3</sup> Bucket Capacity: • Machine Weight: 6000 KG • Hydraulic Cylinder Brand: Original • Hydraulic Pump Brand: Original • Hydraulic Valve Brand: Original Engine Brand: Cat • Power: 41.5KW • Machinery Test Report: Provided • Video Outgoing-inspection: Provided Core Components: Pressure Vessel, Motor, Other, Bearing, Gear, Pump, Gearbox, Engine, PLC • Year: 2020

## More Images

Working Hours:

Our Product Introduction

# Product Description