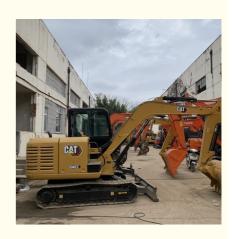

# USED CAT306E2 Mini Excavators Original Hydraulic Pump with in Good Condition

# **Product Specification**

• Showroom Location: None • Operating Weight: 5795 0.25m<sup>3</sup> Bucket Capacity: • Machine Weight: 6000 KG • Hydraulic Cylinder Brand: Original • Hydraulic Pump Brand: Original • Hydraulic Valve Brand: Original Engine Brand: Cat • Power: 41.5KW • Machinery Test Report: Provided • Video Outgoing-inspection: Provided Core Components: Pressure Vessel, Motor, Other, Bearing, Gear, Pump, Gearbox, Engine, PLC • Year: 2020