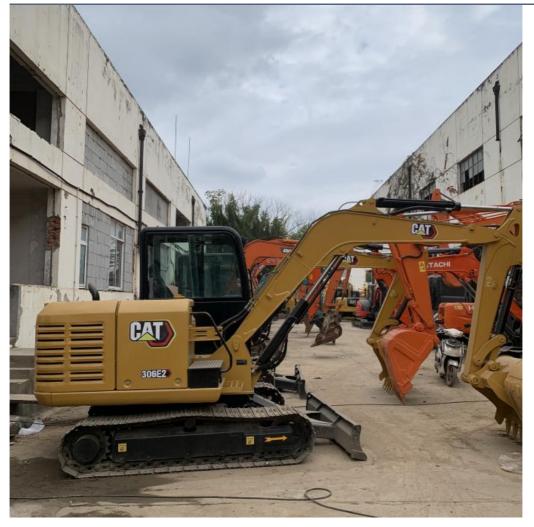

# **Product Specification**

• Showroom Location: None • Operating Weight: 5795 0.25m<sup>3</sup> Bucket Capacity: • Machine Weight: 6000 KG • Hydraulic Cylinder Brand: Original • Hydraulic Pump Brand: Original • Hydraulic Valve Brand: Original Engine Brand: Cat • Power: 41.5KW • Machinery Test Report: Provided • Video Outgoing-inspection: Provided Core Components: Pressure Vessel, Motor, Other, Bearing, Gear, Pump, Gearbox, Engine, PLC • Year: 2020

## More Images

Working Hours:

Our Product Introduction

# Product Description