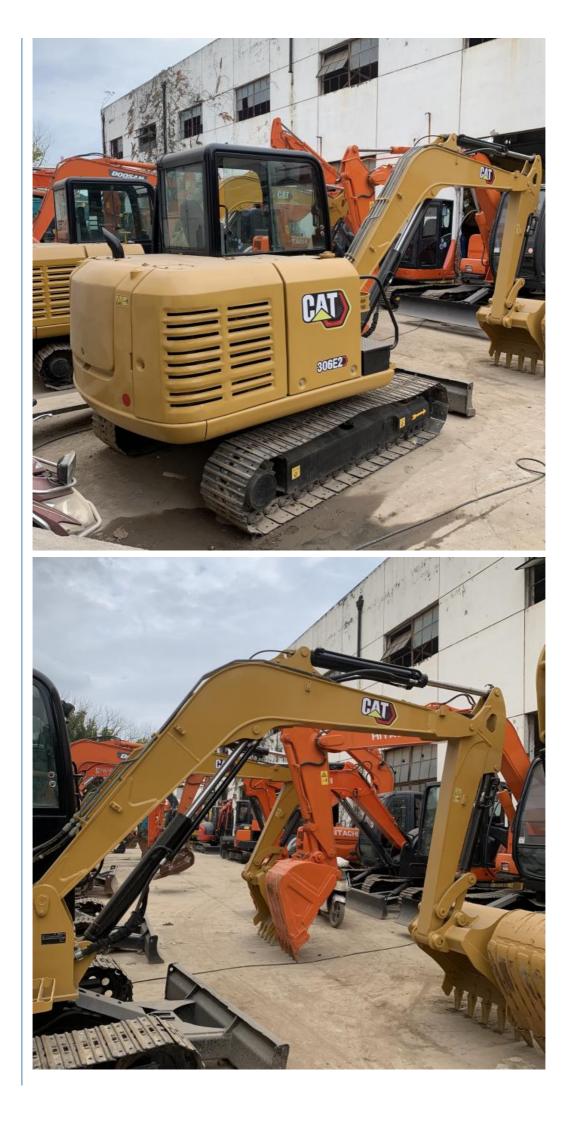

# **Product Specification**

• Showroom Location: None • Operating Weight: 5795 0.25m<sup>3</sup> Bucket Capacity: • Machine Weight: 6000 KG • Hydraulic Cylinder Brand: Original • Hydraulic Pump Brand: Original • Hydraulic Valve Brand: Original Engine Brand: Cat • Power: 41.5KW • Machinery Test Report: Provided • Video Outgoing-inspection: Provided Core Components: Pressure Vessel, Motor, Other, Bearing, Gear, Pump, Gearbox, Engine, PLC • Year: 2020

## More Images

Working Hours:

Our Product Introduction

# Product Description