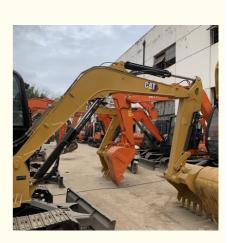

# USED CAT306E2 Mini Excavators Original Hydraulic Pump with in Good Condition

# **Product Specification**

• Showroom Location: None • Operating Weight: 5795 0.25m<sup>3</sup> Bucket Capacity: • Machine Weight: 6000 KG • Hydraulic Cylinder Brand: Original • Hydraulic Pump Brand: Original • Hydraulic Valve Brand: Original Engine Brand: Cat • Power: 41.5KW • Machinery Test Report: Provided • Video Outgoing-inspection: Provided Core Components: Pressure Vessel, Motor, Other, Bearing, Gear, Pump, Gearbox, Engine, PLC • Year: 2020