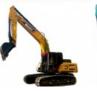

# USED CAT306E2 Mini Excavators Original Hydraulic Pump with in Good Condition

# **Product Specification**

• Showroom Location: None • Operating Weight: 5795 0.25m<sup>3</sup> Bucket Capacity: • Machine Weight: 6000 KG • Hydraulic Cylinder Brand: Original • Hydraulic Pump Brand: Original • Hydraulic Valve Brand: Original Engine Brand: Cat • Power: 41.5KW • Machinery Test Report: Provided • Video Outgoing-inspection: Provided Core Components: Pressure Vessel, Motor, Other, Bearing, Gear, Pump, Gearbox, Engine, PLC • Year: 2020