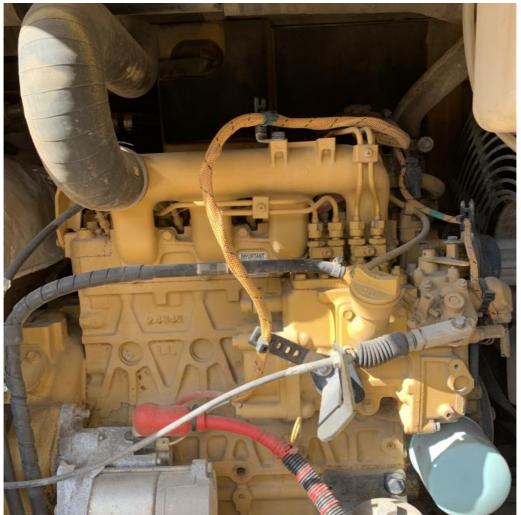

#### **Product Specification**

Showroom Location: None · Operating Weight: 5350 0.22m<sup>3</sup> . Bucket Capacity: • Machine Weight: 5000 KG Hydraulic Cylinder Brand: Original • Hydraulic Pump Brand: Original Hydraulic Valve Brand: Original . Engine Brand: Cat 34.1KW • Power: • Machinery Test Report: Provided • Video Outgoing-inspection: Provided