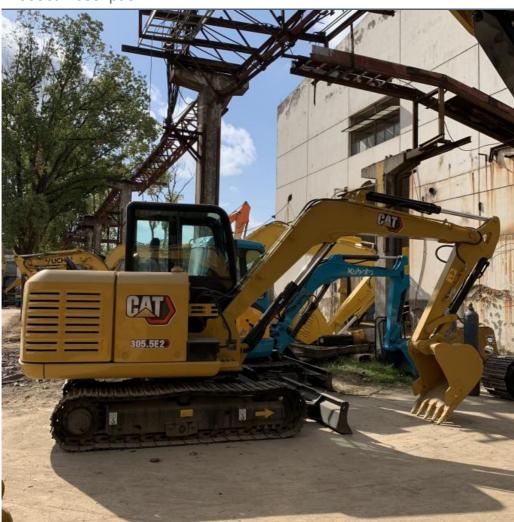

### **Used Cat 305.5E2 Excavator**

#### **Product Specification**

Showroom Location: None · Operating Weight: 5350 0.22m<sup>3</sup> . Bucket Capacity: • Machine Weight: 5000 KG Hydraulic Cylinder Brand: Original • Hydraulic Pump Brand: Original Hydraulic Valve Brand: Original . Engine Brand: Cat 34.1KW • Power: • Machinery Test Report: Provided • Video Outgoing-inspection: Provided

 Core Components: Pressure Vessel, Motor, Other, Bearing, Gear, Pump, Gearbox, Engine, PLC

Year: 2020Working Hours: 0-2000