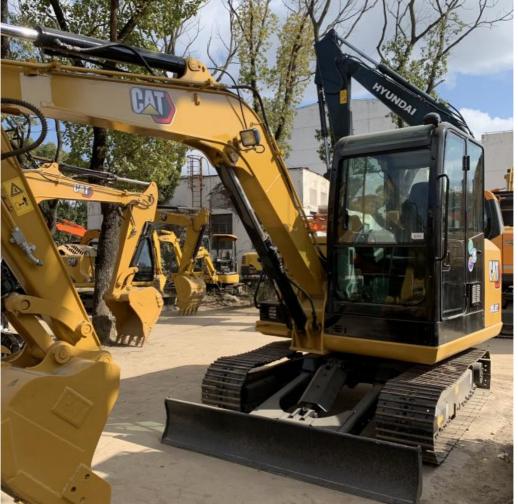

### **Used Cat 305.5E2 Excavator**

#### **Product Specification**

Showroom Location: None · Operating Weight: 5350 0.22m<sup>3</sup> . Bucket Capacity: • Machine Weight: 5000 KG Hydraulic Cylinder Brand: Original • Hydraulic Pump Brand: Original Hydraulic Valve Brand: Original . Engine Brand: Cat 34.1KW • Power: • Machinery Test Report: Provided • Video Outgoing-inspection: Provided

 Core Components: Pressure Vessel, Motor, Other, Bearing, Gear, Pump, Gearbox, Engine, PLC

Year: 2020Working Hours: 0-2000