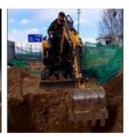

### **Used Cat 305.5E2 Excavator**

#### **Product Specification**

Showroom Location: None · Operating Weight: 5350 0.22m<sup>3</sup> . Bucket Capacity: • Machine Weight: 5000 KG Hydraulic Cylinder Brand: Original • Hydraulic Pump Brand: Original Hydraulic Valve Brand: Original . Engine Brand: Cat 34.1KW • Power: • Machinery Test Report: Provided • Video Outgoing-inspection: Provided