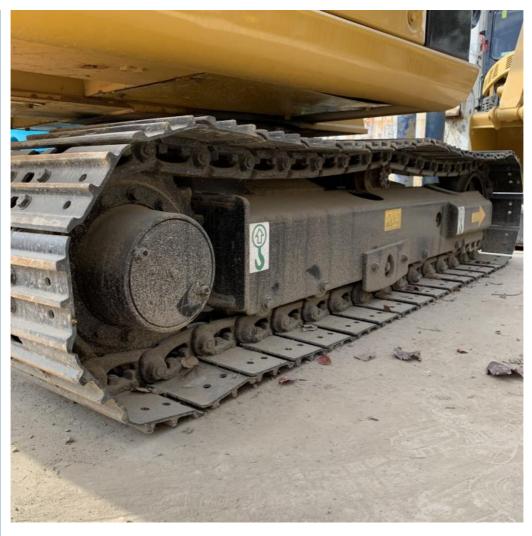

#### **Product Specification**

Showroom Location: None · Operating Weight: 5350 0.22m<sup>3</sup> . Bucket Capacity: • Machine Weight: 5000 KG Hydraulic Cylinder Brand: Original • Hydraulic Pump Brand: Original Hydraulic Valve Brand: Original . Engine Brand: Cat 34.1KW • Power: • Machinery Test Report: Provided • Video Outgoing-inspection: Provided