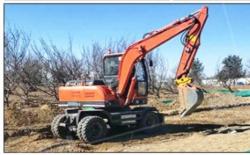

### **Used Cat 305.5E2 Excavator**

#### **Product Specification**

Showroom Location: None · Operating Weight: 5350 0.22m<sup>3</sup> . Bucket Capacity: • Machine Weight: 5000 KG Hydraulic Cylinder Brand: Original • Hydraulic Pump Brand: Original Hydraulic Valve Brand: Original . Engine Brand: Cat 34.1KW • Power: • Machinery Test Report: Provided • Video Outgoing-inspection: Provided

 Core Components: Pressure Vessel, Motor, Other, Bearing, Gear, Pump, Gearbox, Engine, PLC

Year: 2020Working Hours: 0-2000