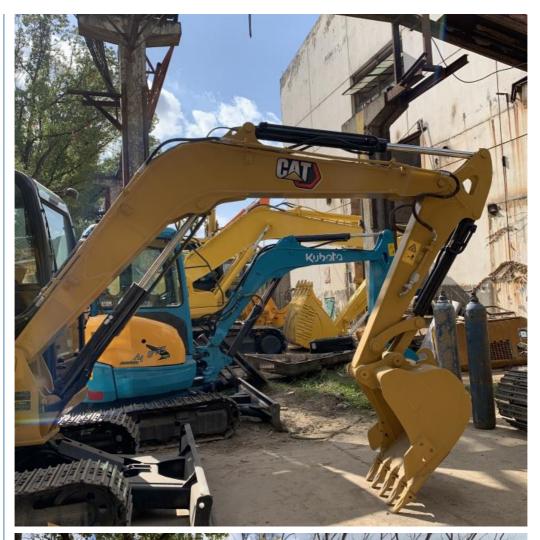

### **Used Cat 305.5E2 Excavator**

#### **Product Specification**

Showroom Location: None · Operating Weight: 5350 0.22m<sup>3</sup> . Bucket Capacity: • Machine Weight: 5000 KG Hydraulic Cylinder Brand: Original • Hydraulic Pump Brand: Original Hydraulic Valve Brand: Original . Engine Brand: Cat 34.1KW • Power: • Machinery Test Report: Provided • Video Outgoing-inspection: Provided

 Core Components: Pressure Vessel, Motor, Other, Bearing, Gear, Pump, Gearbox, Engine, PLC

Year: 2020Working Hours: 0-2000