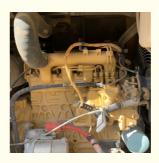

#### **Product Specification**

Showroom Location: None · Operating Weight: 5350 0.22m<sup>3</sup> . Bucket Capacity: • Machine Weight: 5000 KG Hydraulic Cylinder Brand: Original • Hydraulic Pump Brand: Original Hydraulic Valve Brand: Original . Engine Brand: Cat 34.1KW • Power: • Machinery Test Report: Provided • Video Outgoing-inspection: Provided

 Core Components: Pressure Vessel, Motor, Other, Bearing, Gear, Pump, Gearbox, Engine, PLC

Year: 2020Working Hours: 0-2000