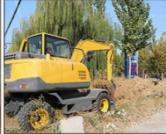

### **Used Cat 305.5E2 Excavator**

#### **Product Specification**

Showroom Location: None · Operating Weight: 5350 0.22m<sup>3</sup> . Bucket Capacity: • Machine Weight: 5000 KG Hydraulic Cylinder Brand: Original • Hydraulic Pump Brand: Original Hydraulic Valve Brand: Original . Engine Brand: Cat 34.1KW • Power: • Machinery Test Report: Provided • Video Outgoing-inspection: Provided

 Core Components: Pressure Vessel, Motor, Other, Bearing, Gear, Pump, Gearbox, Engine, PLC

Year: 2020Working Hours: 0-2000