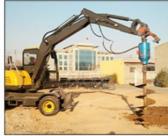

### **Used Cat 305.5E2 Excavator**

#### **Product Specification**

Showroom Location: None · Operating Weight: 5350 0.22m<sup>3</sup> . Bucket Capacity: • Machine Weight: 5000 KG Hydraulic Cylinder Brand: Original • Hydraulic Pump Brand: Original Hydraulic Valve Brand: Original . Engine Brand: Cat 34.1KW • Power: • Machinery Test Report: Provided • Video Outgoing-inspection: Provided

 Core Components: Pressure Vessel, Motor, Other, Bearing, Gear, Pump, Gearbox, Engine, PLC

Year: 2020Working Hours: 0-2000