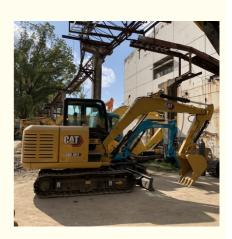

### **Used Cat 305.5E2 Excavator**

#### **Product Specification**

Showroom Location: None · Operating Weight: 5350 0.22m<sup>3</sup> . Bucket Capacity: • Machine Weight: 5000 KG Hydraulic Cylinder Brand: Original • Hydraulic Pump Brand: Original Hydraulic Valve Brand: Original . Engine Brand: Cat 34.1KW • Power: • Machinery Test Report: Provided • Video Outgoing-inspection: Provided

 Core Components: Pressure Vessel, Motor, Other, Bearing, Gear, Pump, Gearbox, Engine, PLC

Year: 2020Working Hours: 0-2000