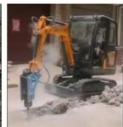

### **Used Cat 305.5E2 Excavator**

#### **Product Specification**

Showroom Location: None · Operating Weight: 5350 0.22m<sup>3</sup> . Bucket Capacity: • Machine Weight: 5000 KG Hydraulic Cylinder Brand: Original • Hydraulic Pump Brand: Original Hydraulic Valve Brand: Original . Engine Brand: Cat 34.1KW • Power: • Machinery Test Report: Provided • Video Outgoing-inspection: Provided

 Core Components: Pressure Vessel, Motor, Other, Bearing, Gear, Pump, Gearbox, Engine, PLC

Year: 2020Working Hours: 0-2000