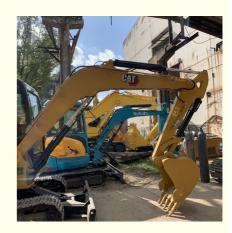

### **Used Cat 305.5E2 Excavator**

#### **Product Specification**

Showroom Location: None · Operating Weight: 5350 0.22m<sup>3</sup> . Bucket Capacity: • Machine Weight: 5000 KG Hydraulic Cylinder Brand: Original • Hydraulic Pump Brand: Original Hydraulic Valve Brand: Original . Engine Brand: Cat 34.1KW • Power: • Machinery Test Report: Provided • Video Outgoing-inspection: Provided

 Core Components: Pressure Vessel, Motor, Other, Bearing, Gear, Pump, Gearbox, Engine, PLC

Year: 2020Working Hours: 0-2000