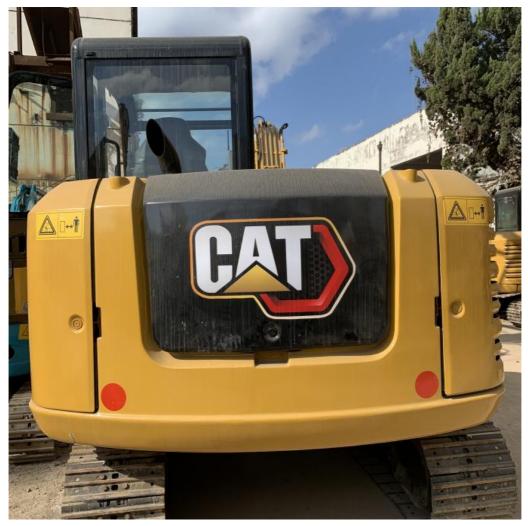

### **Used Cat 305.5E2 Excavator**

#### **Product Specification**

Showroom Location: None · Operating Weight: 5350 0.22m<sup>3</sup> . Bucket Capacity: • Machine Weight: 5000 KG Hydraulic Cylinder Brand: Original • Hydraulic Pump Brand: Original Hydraulic Valve Brand: Original . Engine Brand: Cat 34.1KW • Power: • Machinery Test Report: Provided • Video Outgoing-inspection: Provided