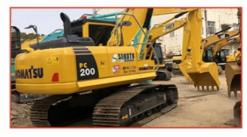

### **Used Cat 305.5E2 Excavator**

#### **Basic Information**

Place of Origin: America
Brand Name: caterpillar
Certification: FQC2417101
Model Number: 305.5 E2
Minimum Order Quantity: 1unit

• Price: \$14,000.00/units 1-4 units

• Delivery Time: 7 days

#### **Product Specification**

Showroom Location: None · Operating Weight: 5350 0.22m<sup>3</sup> . Bucket Capacity: • Machine Weight: 5000 KG Hydraulic Cylinder Brand: Original • Hydraulic Pump Brand: Original Hydraulic Valve Brand: Original . Engine Brand: Cat 34.1KW • Power: • Machinery Test Report: Provided • Video Outgoing-inspection: Provided

 Core Components: Pressure Vessel, Motor, Other, Bearing, Gear, Pump, Gearbox, Engine, PLC

Year: 2020Working Hours: 0-2000