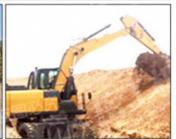

### **Used Cat 305.5E2 Excavator**

#### **Product Specification**

Showroom Location: None · Operating Weight: 5350 0.22m<sup>3</sup> . Bucket Capacity: • Machine Weight: 5000 KG Hydraulic Cylinder Brand: Original • Hydraulic Pump Brand: Original Hydraulic Valve Brand: Original . Engine Brand: Cat 34.1KW • Power: • Machinery Test Report: Provided • Video Outgoing-inspection: Provided

 Core Components: Pressure Vessel, Motor, Other, Bearing, Gear, Pump, Gearbox, Engine, PLC

Year: 2020Working Hours: 0-2000