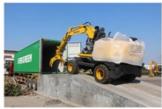

### **Used Cat 305.5E2 Excavator**

#### **Product Specification**

Showroom Location: None · Operating Weight: 5350 0.22m<sup>3</sup> . Bucket Capacity: • Machine Weight: 5000 KG Hydraulic Cylinder Brand: Original • Hydraulic Pump Brand: Original Hydraulic Valve Brand: Original . Engine Brand: Cat 34.1KW • Power: • Machinery Test Report: Provided • Video Outgoing-inspection: Provided