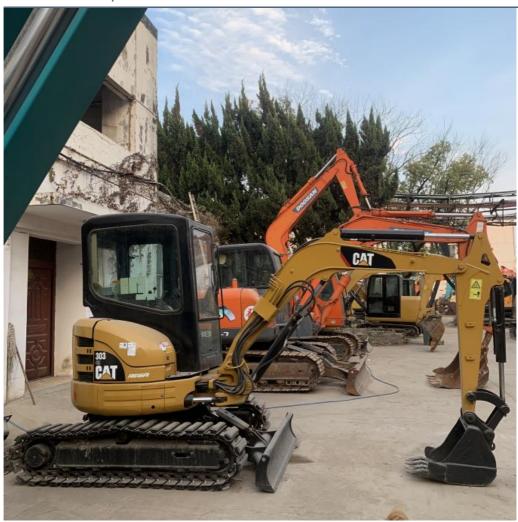

# Original Used CAT303C Excavator with Good Condition and Original Hydraulic Cylinder

#### **Product Specification**

Showroom Location: None · Operating Weight: 3548  $0.12m^{3}$ . Bucket Capacity: • Machine Weight: 3000 KG Hydraulic Cylinder Brand: Original • Hydraulic Pump Brand: Original Hydraulic Valve Brand: Original . Engine Brand: Cat • Power: 23.6KW • Machinery Test Report: Provided • Video Outgoing-inspection: Provided

 Core Components: Pressure Vessel, Motor, Other, Bearing, Gear, Pump, Gearbox, Engine, PLC

Year: 2020Working Hours: 0-2000