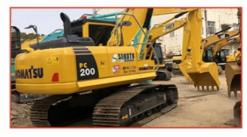

# Original Used CAT303C Excavator with Good Condition and Original Hydraulic Cylinder

#### **Product Specification**

Showroom Location: None · Operating Weight: 3548  $0.12m^{3}$ . Bucket Capacity: • Machine Weight: 3000 KG Hydraulic Cylinder Brand: Original • Hydraulic Pump Brand: Original Hydraulic Valve Brand: Original . Engine Brand: Cat • Power: 23.6KW • Machinery Test Report: Provided • Video Outgoing-inspection: Provided