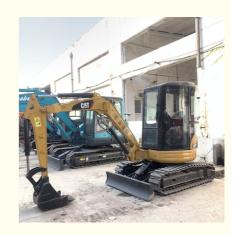

# Original Used CAT303C Excavator with Good Condition and Original Hydraulic Cylinder

#### **Basic Information**

Place of Origin: America

Price: \$11,000.00/units 1-4 units



#### **Product Specification**

Showroom Location: None · Operating Weight: 3548  $0.12m^{3}$ . Bucket Capacity: • Machine Weight: 3000 KG Hydraulic Cylinder Brand: Original • Hydraulic Pump Brand: Original Hydraulic Valve Brand: Original . Engine Brand: Cat • Power: 23.6KW • Machinery Test Report: Provided • Video Outgoing-inspection: Provided

 Core Components: Pressure Vessel, Motor, Other, Bearing, Gear, Pump, Gearbox, Engine, PLC

Year: 2020Working Hours: 0-2000



#### More Images









## **Product Description**













#### **FAQ**

#### 1. who are we?

We are based in Shanghai, China, start from 2013,sell to Domestic Market(30.00%),Southeast Asia(15.00%),Eastern Europe(10.00%),Mid East(10.00%),Eastern Asia(5.00%),North America(5.00%),South America(5.00%),Oceania(5.00%),Central America(5.00%),Northern Europe(5.00%),Africa(5.00%),South Asia(0.00%),Western Europe(0.00%),Southern Europe(0.00%). There are total about 5-10 people in our office.

#### 2. how can we guarantee quality?

Always a pre-production sample before mass production;

Always final Inspection before shipment;

#### 3.what can you buy from us?

Used Excavator, Used Loader, Used Bulldozer, Used Forklift, Used Crane

#### 4. why should you buy from us not from other suppliers