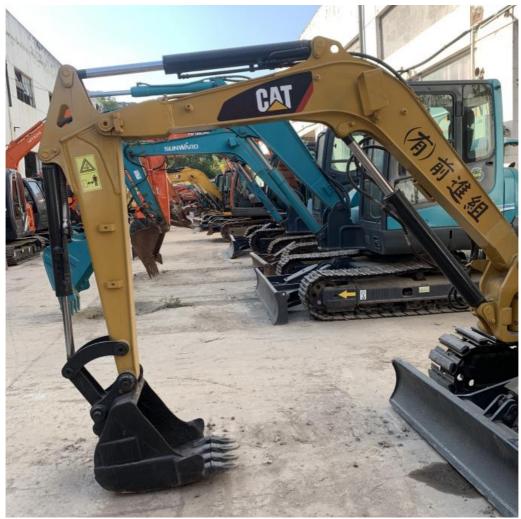

# Original Used CAT303C Excavator with Good Condition and Original Hydraulic Cylinder

#### **Product Specification**

Showroom Location: None · Operating Weight: 3548  $0.12m^{3}$ . Bucket Capacity: • Machine Weight: 3000 KG Hydraulic Cylinder Brand: Original • Hydraulic Pump Brand: Original Hydraulic Valve Brand: Original . Engine Brand: Cat • Power: 23.6KW • Machinery Test Report: Provided • Video Outgoing-inspection: Provided