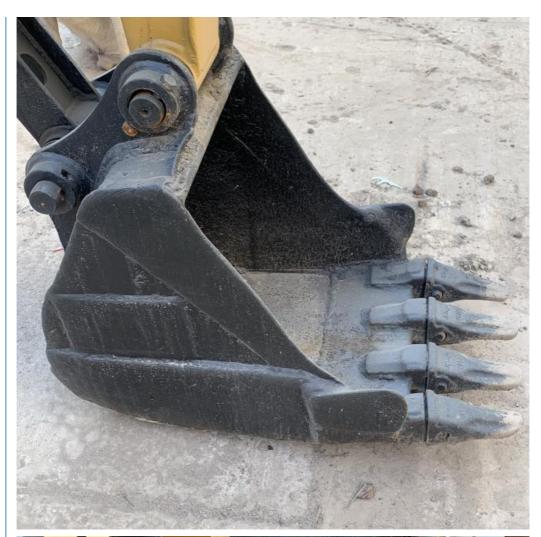

#### **Product Specification**

Showroom Location: None · Operating Weight: 3548  $0.12m^{3}$ . Bucket Capacity: • Machine Weight: 3000 KG Hydraulic Cylinder Brand: Original • Hydraulic Pump Brand: Original Hydraulic Valve Brand: Original . Engine Brand: Cat • Power: 23.6KW • Machinery Test Report: Provided • Video Outgoing-inspection: Provided