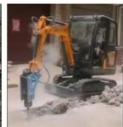

# Original Used CAT303C Excavator with Good Condition and Original Hydraulic Cylinder

#### **Product Specification**

Showroom Location: None · Operating Weight: 3548  $0.12m^{3}$ . Bucket Capacity: • Machine Weight: 3000 KG Hydraulic Cylinder Brand: Original • Hydraulic Pump Brand: Original Hydraulic Valve Brand: Original . Engine Brand: Cat • Power: 23.6KW • Machinery Test Report: Provided • Video Outgoing-inspection: Provided