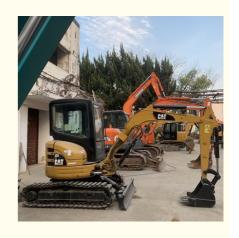

# Original Used CAT303C Excavator with Good Condition and Original Hydraulic Cylinder

#### **Basic Information**

Place of Origin: America

Price: \$11,000.00/units 1-4 units



#### **Product Specification**

Showroom Location: None · Operating Weight: 3548  $0.12m^{3}$ . Bucket Capacity: • Machine Weight: 3000 KG Hydraulic Cylinder Brand: Original • Hydraulic Pump Brand: Original Hydraulic Valve Brand: Original . Engine Brand: Cat • Power: 23.6KW • Machinery Test Report: Provided • Video Outgoing-inspection: Provided

 Core Components: Pressure Vessel, Motor, Other, Bearing, Gear, Pump, Gearbox, Engine, PLC

Year: 2020Working Hours: 0-2000



#### More Images









## **Product Description**













#### **FAQ**

#### 1. who are we?

We are based in Shanghai, China, start from 2013,sell to Domestic Market(30.00%),Southeast Asia(15.00%),Eastern Europe(10.00%),Mid East(10.00%),Eastern Asia(5.00%),North America(5.00%),South America(5.00%),Oceania(5.00%),C