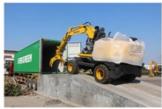

# Original Used CAT303C Excavator with Good Condition and Original Hydraulic Cylinder

#### **Product Specification**

Showroom Location: None · Operating Weight: 3548  $0.12m^{3}$ . Bucket Capacity: • Machine Weight: 3000 KG Hydraulic Cylinder Brand: Original • Hydraulic Pump Brand: Original Hydraulic Valve Brand: Original . Engine Brand: Cat • Power: 23.6KW • Machinery Test Report: Provided • Video Outgoing-inspection: Provided