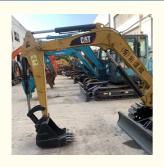

# Original Used CAT303C Excavator with Good Condition and Original Hydraulic Cylinder

#### **Basic Information**

Place of Origin: America

Price: \$11,000.00/units 1-4 units



#### **Product Specification**

Showroom Location: None · Operating Weight: 3548  $0.12m^{3}$ . Bucket Capacity: • Machine Weight: 3000 KG Hydraulic Cylinder Brand: Original • Hydraulic Pump Brand: Original Hydraulic Valve Brand: Original . Engine Brand: Cat • Power: 23.6KW • Machinery Test Report: Provided • Video Outgoing-inspection: Provided

 Core Components: Pressure Vessel, Motor, Other, Bearing, Gear, Pump, Gearbox, Engine, PLC

Year: 2020Working Hours: 0-2000



#### More Images









## **Product Description**













#### **FAQ**

#### 1. who are we?

We are based in Shanghai, China, start from 2013,sell to Domestic Market(30.00%),Southeast Asia(15.00%),Eastern Europe(10.00%),Mid East(10.00%),Eastern Asia(5.00%),North America(5.00%),South America(5.00%),Oceania(5.00%),Central America(5.00%),Northern Europe(5.00%),Africa(5.00%),South Asia(0.00%),Western Europe(0.00%),Southern Europe(0.00%). There are total about 5-10 people in our office.

#### 2. how can we guarantee quality?

Always a pre-production sample before mass production;

Always final Inspection before shipment;

#### 3.what can you buy from us?

Used Excavator, Used Loader, Used Bulldozer, Used Forklift, Used Crane

#### 4. why should you buy from us not from other suppliers?

1. Our company is