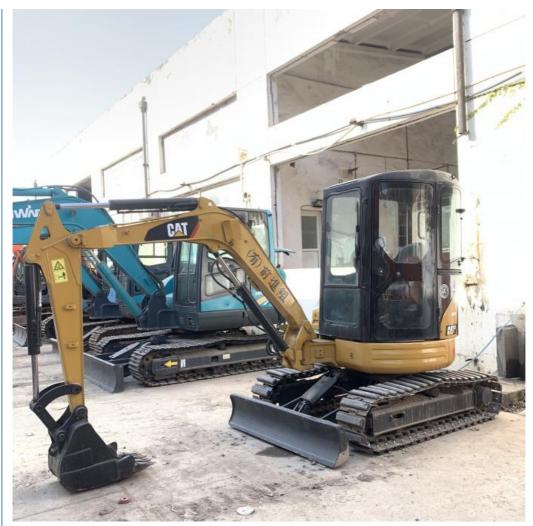

# Original Used CAT303C Excavator with Good Condition and Original Hydraulic Cylinder

#### **Product Specification**

Showroom Location: None · Operating Weight: 3548  $0.12m^{3}$ . Bucket Capacity: • Machine Weight: 3000 KG Hydraulic Cylinder Brand: Original • Hydraulic Pump Brand: Original Hydraulic Valve Brand: Original . Engine Brand: Cat • Power: 23.6KW • Machinery Test Report: Provided • Video Outgoing-inspection: Provided

 Core Components: Pressure Vessel, Motor, Other, Bearing, Gear, Pump, Gearbox, Engine, PLC

Year: 2020Working Hours: 0-2000