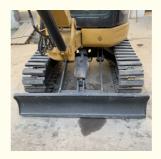

#### **Product Specification**

Showroom Location: None · Operating Weight: 3548  $0.12m^{3}$ . Bucket Capacity: • Machine Weight: 3000 KG Hydraulic Cylinder Brand: Original • Hydraulic Pump Brand: Original Hydraulic Valve Brand: Original . Engine Brand: Cat • Power: 23.6KW • Machinery Test Report: Provided • Video Outgoing-inspection: Provided

 Core Components: Pressure Vessel, Motor, Other, Bearing, Gear, Pump, Gearbox, Engine, PLC

Year: 2020Working Hours: 0-2000