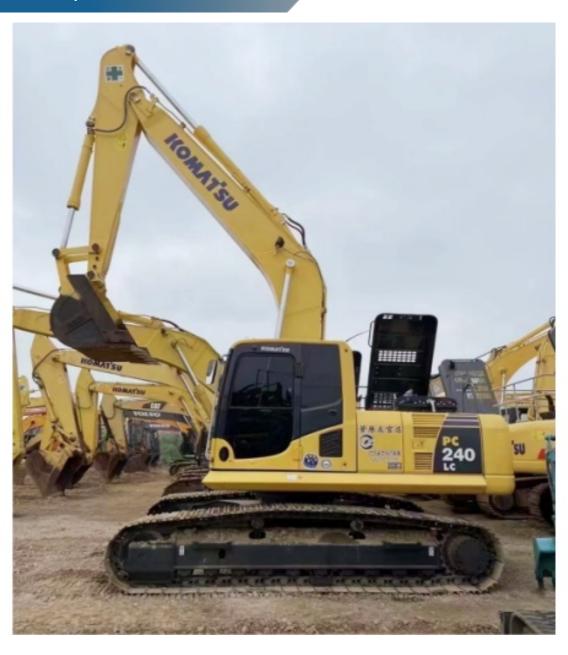

# Used Komatsu pc240-8 excavator, Original Japan 240-8 excavator, Komatsu pc200-8 220-8 pc240-8

## **Product Specification**

Showroom Location: None · Operating Weight: 25130 . Bucket Capacity: 1.2M<sup>3</sup> • Machine Weight: 24000 KG Hydraulic Cylinder Brand: Original • Hydraulic Pump Brand: Original Hydraulic Valve Brand: Original . Engine Brand: Cummins 125KW • Power: • Machinery Test Report: Provided • Video Outgoing-inspection: Provided

 Core Components: Pressure Vessel, Motor, Other, Bearing, Gear, Pump, Gearbox, Engine, PLC

Year: 2019Working Hours: 0-2000