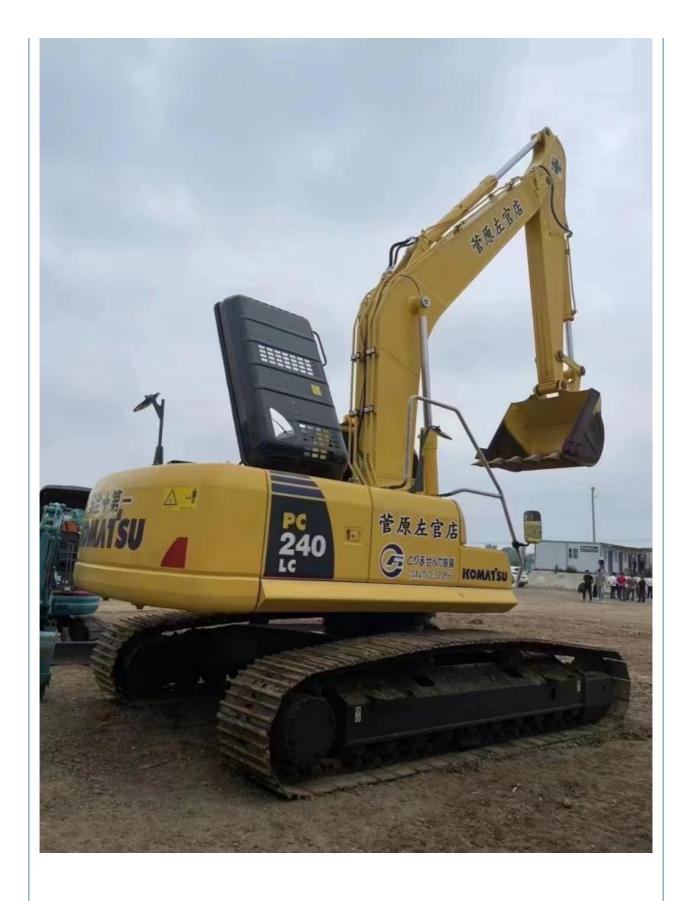

# Used Komatsu pc240-8 excavator, Original Japan 240-8 excavator, Komatsu pc200-8 220-8 pc240-8

## **Product Specification**

Showroom Location: None · Operating Weight: 25130 . Bucket Capacity: 1.2M<sup>3</sup> • Machine Weight: 24000 KG Hydraulic Cylinder Brand: Original • Hydraulic Pump Brand: Original Hydraulic Valve Brand: Original . Engine Brand: Cummins 125KW • Power: • Machinery Test Report: Provided • Video Outgoing-inspection: Provided

 Core Components: Pressure Vessel, Motor, Other, Bearing, Gear, Pump, Gearbox, Engine, PLC

Year: 2019Working Hours: 0-2000