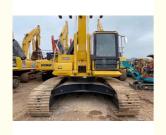

# Used Komatsu pc240-8 excavator, Original Japan 240-8 excavator, Komatsu pc200-8 220-8 pc240-8

## **Product Specification**

Showroom Location: None · Operating Weight: 25130 . Bucket Capacity: 1.2M<sup>3</sup> • Machine Weight: 24000 KG Hydraulic Cylinder Brand: Original • Hydraulic Pump Brand: Original Hydraulic Valve Brand: Original . Engine Brand: Cummins 125KW • Power: • Machinery Test Report: Provided • Video Outgoing-inspection: Provided

 Core Components: Pressure Vessel, Motor, Other, Bearing, Gear, Pump, Gearbox, Engine, PLC

Year: 2019Working Hours: 0-2000