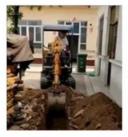

# Used Komatsu pc240-8 excavator, Original Japan 240-8 excavator, Komatsu pc200-8 220-8 pc240-8

## **Product Specification**

Showroom Location: None · Operating Weight: 25130 . Bucket Capacity: 1.2M<sup>3</sup> • Machine Weight: 24000 KG Hydraulic Cylinder Brand: Original • Hydraulic Pump Brand: Original Hydraulic Valve Brand: Original . Engine Brand: Cummins 125KW • Power: • Machinery Test Report: Provided • Video Outgoing-inspection: Provided

 Core Components: Pressure Vessel, Motor, Other, Bearing, Gear, Pump, Gearbox, Engine, PLC

Year: 2019Working Hours: 0-2000