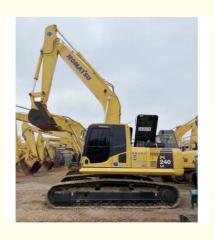

# Used Komatsu pc240-8 excavator, Original Japan 240-8 excavator, Komatsu pc200-8 220-8 pc240-8

## **Product Specification**

Showroom Location: None · Operating Weight: 25130 . Bucket Capacity: 1.2M<sup>3</sup> • Machine Weight: 24000 KG Hydraulic Cylinder Brand: Original • Hydraulic Pump Brand: Original Hydraulic Valve Brand: Original . Engine Brand: Cummins 125KW • Power: • Machinery Test Report: Provided • Video Outgoing-inspection: Provided

 Core Components: Pressure Vessel, Motor, Other, Bearing, Gear, Pump, Gearbox, Engine, PLC

Year: 2019Working Hours: 0-2000