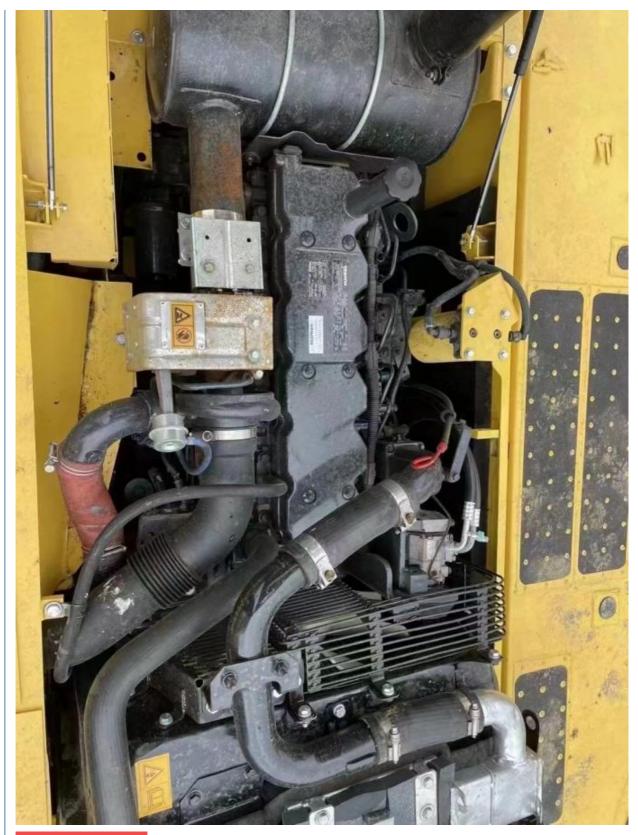

## **Product Specification**

Showroom Location: None · Operating Weight: 25130 . Bucket Capacity: 1.2M<sup>3</sup> • Machine Weight: 24000 KG Hydraulic Cylinder Brand: Original • Hydraulic Pump Brand: Original Hydraulic Valve Brand: Original . Engine Brand: Cummins 125KW • Power: • Machinery Test Report: Provided • Video Outgoing-inspection: Provided

 Core Components: Pressure Vessel, Motor, Other, Bearing, Gear, Pump, Gearbox, Engine, PLC

Year: 2019Working Hours: 0-2000