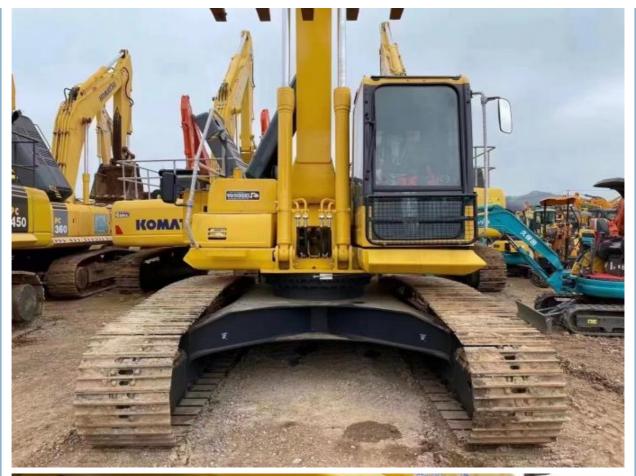

## **Product Specification**

Showroom Location: None · Operating Weight: 25130 . Bucket Capacity: 1.2M<sup>3</sup> • Machine Weight: 24000 KG Hydraulic Cylinder Brand: Original • Hydraulic Pump Brand: Original Hydraulic Valve Brand: Original . Engine Brand: Cummins 125KW • Power: • Machinery Test Report: Provided • Video Outgoing-inspection: Provided

 Core Components: Pressure Vessel, Motor, Other, Bearing, Gear, Pump, Gearbox, Engine, PLC

Year: 2019Working Hours: 0-2000