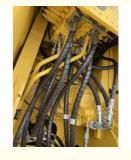

## **Product Specification**

Showroom Location: None · Operating Weight: 25130 . Bucket Capacity: 1.2M<sup>3</sup> • Machine Weight: 24000 KG Hydraulic Cylinder Brand: Original • Hydraulic Pump Brand: Original Hydraulic Valve Brand: Original . Engine Brand: Cummins 125KW • Power: • Machinery Test Report: Provided • Video Outgoing-inspection: Provided

 Core Components: Pressure Vessel, Motor, Other, Bearing, Gear, Pump, Gearbox, Engine, PLC

Year: 2019Working Hours: 0-2000