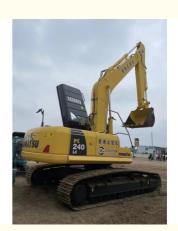

# Used Komatsu pc240-8 excavator, Original Japan 240-8 excavator, Komatsu pc200-8 220-8 pc240-8

## **Product Specification**

Showroom Location: None · Operating Weight: 25130 . Bucket Capacity: 1.2M<sup>3</sup> • Machine Weight: 24000 KG Hydraulic Cylinder Brand: Original • Hydraulic Pump Brand: Original Hydraulic Valve Brand: Original . Engine Brand: Cummins 125KW • Power: • Machinery Test Report: Provided • Video Outgoing-inspection: Provided

 Core Components: Pressure Vessel, Motor, Other, Bearing, Gear, Pump, Gearbox, Engine, PLC

Year: 2019Working Hours: 0-2000