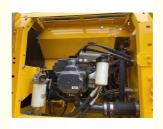

## **Product Specification**

Showroom Location: None · Operating Weight: 25130 . Bucket Capacity: 1.2M<sup>3</sup> • Machine Weight: 24000 KG Hydraulic Cylinder Brand: Original • Hydraulic Pump Brand: Original Hydraulic Valve Brand: Original . Engine Brand: Cummins 125KW • Power: • Machinery Test Report: Provided • Video Outgoing-inspection: Provided

 Core Components: Pressure Vessel, Motor, Other, Bearing, Gear, Pump, Gearbox, Engine, PLC

Year: 2019Working Hours: 0-2000