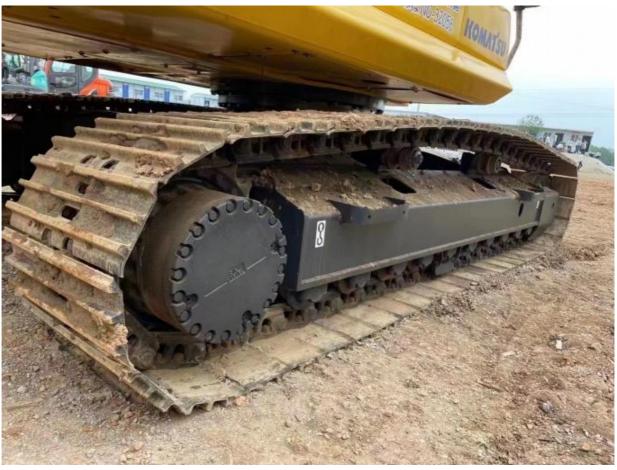

## **Product Specification**

Showroom Location: None · Operating Weight: 25130 . Bucket Capacity: 1.2M<sup>3</sup> • Machine Weight: 24000 KG Hydraulic Cylinder Brand: Original • Hydraulic Pump Brand: Original Hydraulic Valve Brand: Original . Engine Brand: Cummins 125KW • Power: • Machinery Test Report: Provided • Video Outgoing-inspection: Provided

 Core Components: Pressure Vessel, Motor, Other, Bearing, Gear, Pump, Gearbox, Engine, PLC

Year: 2019Working Hours: 0-2000