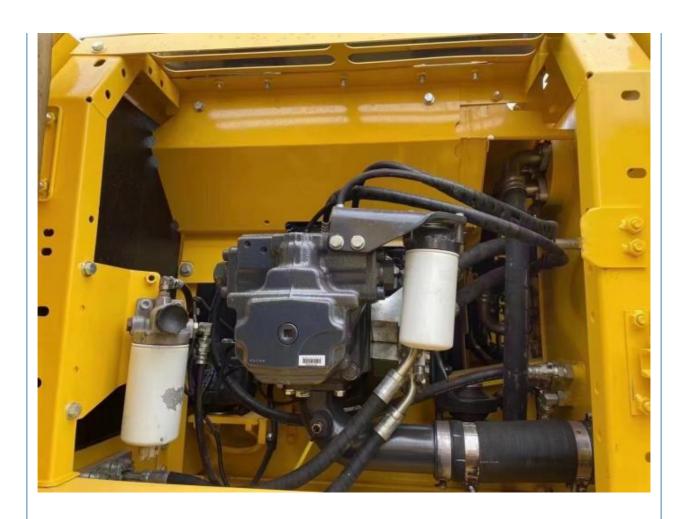

## **Product Specification**

Showroom Location: None · Operating Weight: 25130 . Bucket Capacity: 1.2M<sup>3</sup> • Machine Weight: 24000 KG Hydraulic Cylinder Brand: Original • Hydraulic Pump Brand: Original Hydraulic Valve Brand: Original . Engine Brand: Cummins 125KW • Power: • Machinery Test Report: Provided • Video Outgoing-inspection: Provided

 Core Components: Pressure Vessel, Motor, Other, Bearing, Gear, Pump, Gearbox, Engine, PLC

Year: 2019Working Hours: 0-2000