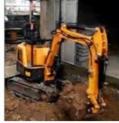

## **Product Specification**

Showroom Location: None · Operating Weight: 25130 . Bucket Capacity: 1.2M<sup>3</sup> • Machine Weight: 24000 KG Hydraulic Cylinder Brand: Original • Hydraulic Pump Brand: Original Hydraulic Valve Brand: Original . Engine Brand: Cummins 125KW • Power: • Machinery Test Report: Provided • Video Outgoing-inspection: Provided

 Core Components: Pressure Vessel, Motor, Other, Bearing, Gear, Pump, Gearbox, Engine, PLC

Year: 2019Working Hours: 0-2000