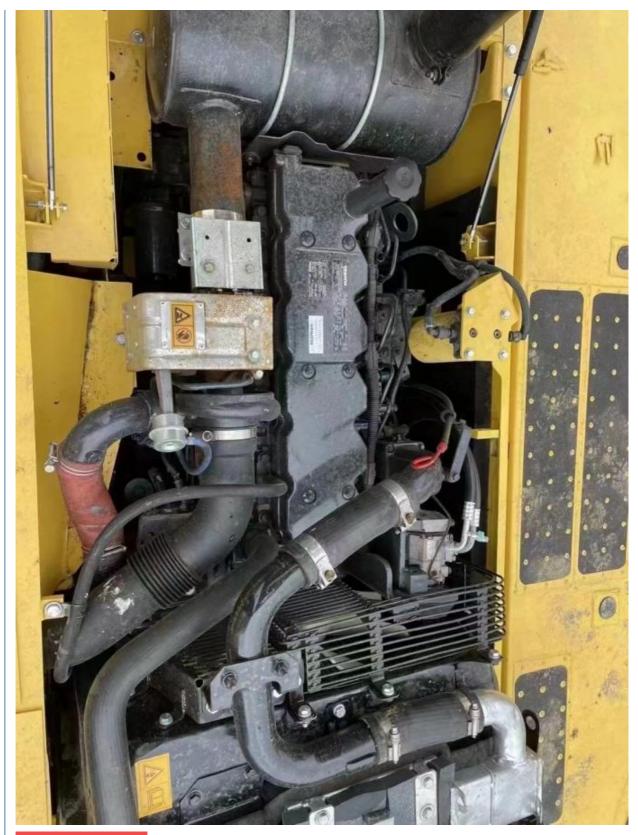

## **Product Specification**

Showroom Location: None · Operating Weight: 25130 1.2M<sup>3</sup> . Bucket Capacity: • Machine Weight: 24000 KG Hydraulic Cylinder Brand: Original • Hydraulic Pump Brand: Original Hydraulic Valve Brand: Original Cummins . Engine Brand: 125KW • Power: • Machinery Test Report: Provided • Video Outgoing-inspection: Provided

 Core Components: Pressure Vessel, Motor, Other, Bearing, Gear, Pump, Gearbox, Engine, PLC

Year: 2019Working Hours: 0-2000