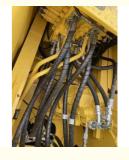

## **Product Specification**

Showroom Location: None · Operating Weight: 25130 1.2M<sup>3</sup> . Bucket Capacity: • Machine Weight: 24000 KG Hydraulic Cylinder Brand: Original • Hydraulic Pump Brand: Original Hydraulic Valve Brand: Original Cummins . Engine Brand: 125KW • Power: • Machinery Test Report: Provided • Video Outgoing-inspection: Provided

 Core Components: Pressure Vessel, Motor, Other, Bearing, Gear, Pump, Gearbox, Engine, PLC

Year: 2019Working Hours: 0-2000