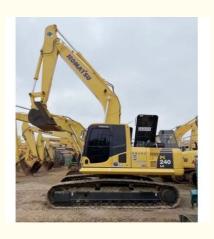

# Used Komatsu pc240lc-8 excavator with 1.2M³ bucket capacity good condition in Shanghai

## **Product Specification**

Showroom Location: None · Operating Weight: 25130 1.2M<sup>3</sup> . Bucket Capacity: • Machine Weight: 24000 KG Hydraulic Cylinder Brand: Original • Hydraulic Pump Brand: Original Hydraulic Valve Brand: Original Cummins . Engine Brand: 125KW • Power: • Machinery Test Report: Provided • Video Outgoing-inspection: Provided

 Core Components: Pressure Vessel, Motor, Other, Bearing, Gear, Pump, Gearbox, Engine, PLC

Year: 2019Working Hours: 0-2000