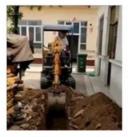

# Used Komatsu pc240lc-8 excavator with 1.2M³ bucket capacity good condition in Shanghai

## **Product Specification**

Showroom Location: None · Operating Weight: 25130 1.2M<sup>3</sup> . Bucket Capacity: • Machine Weight: 24000 KG Hydraulic Cylinder Brand: Original • Hydraulic Pump Brand: Original Hydraulic Valve Brand: Original Cummins . Engine Brand: 125KW • Power: • Machinery Test Report: Provided • Video Outgoing-inspection: Provided