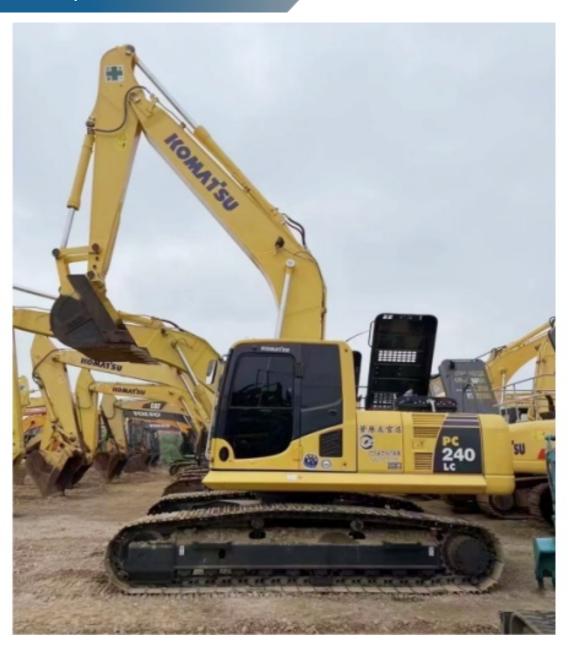

# Used Komatsu pc240lc-8 excavator with 1.2M³ bucket capacity good condition in Shanghai

## **Product Specification**

Showroom Location: None · Operating Weight: 25130 1.2M<sup>3</sup> . Bucket Capacity: • Machine Weight: 24000 KG Hydraulic Cylinder Brand: Original • Hydraulic Pump Brand: Original Hydraulic Valve Brand: Original Cummins . Engine Brand: 125KW • Power: • Machinery Test Report: Provided • Video Outgoing-inspection: Provided

 Core Components: Pressure Vessel, Motor, Other, Bearing, Gear, Pump, Gearbox, Engine, PLC

Year: 2019Working Hours: 0-2000