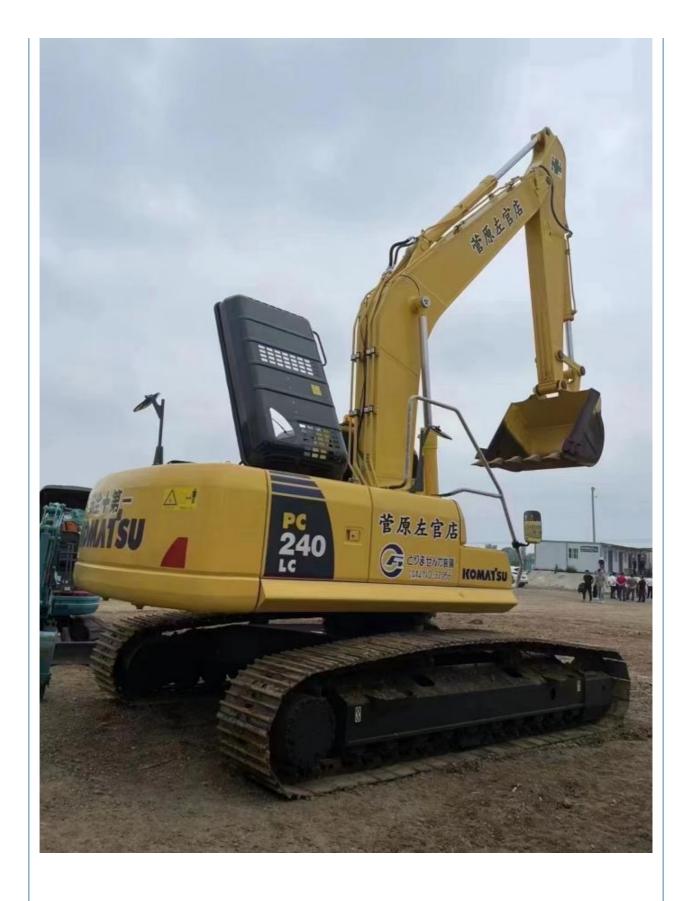

# Used Komatsu pc240lc-8 excavator with 1.2M³ bucket capacity good condition in Shanghai

## **Product Specification**

Showroom Location: None · Operating Weight: 25130 1.2M<sup>3</sup> . Bucket Capacity: • Machine Weight: 24000 KG Hydraulic Cylinder Brand: Original • Hydraulic Pump Brand: Original Hydraulic Valve Brand: Original Cummins . Engine Brand: 125KW • Power: • Machinery Test Report: Provided • Video Outgoing-inspection: Provided

 Core Components: Pressure Vessel, Motor, Other, Bearing, Gear, Pump, Gearbox, Engine, PLC

Year: 2019Working Hours: 0-2000