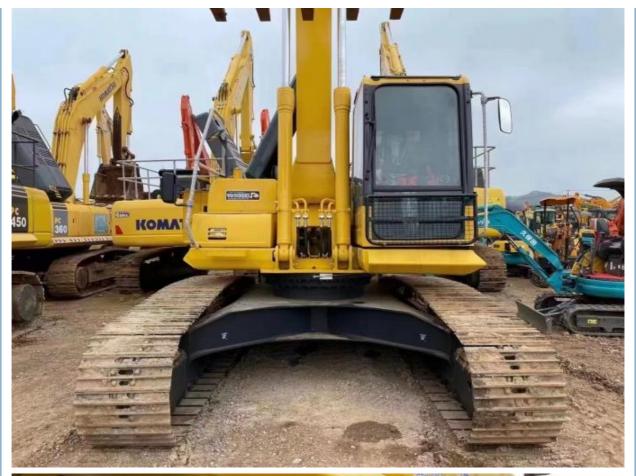

## **Product Specification**

Showroom Location: None · Operating Weight: 25130 1.2M<sup>3</sup> . Bucket Capacity: • Machine Weight: 24000 KG Hydraulic Cylinder Brand: Original • Hydraulic Pump Brand: Original Hydraulic Valve Brand: Original Cummins . Engine Brand: 125KW • Power: • Machinery Test Report: Provided • Video Outgoing-inspection: Provided

 Core Components: Pressure Vessel, Motor, Other, Bearing, Gear, Pump, Gearbox, Engine, PLC

Year: 2019Working Hours: 0-2000