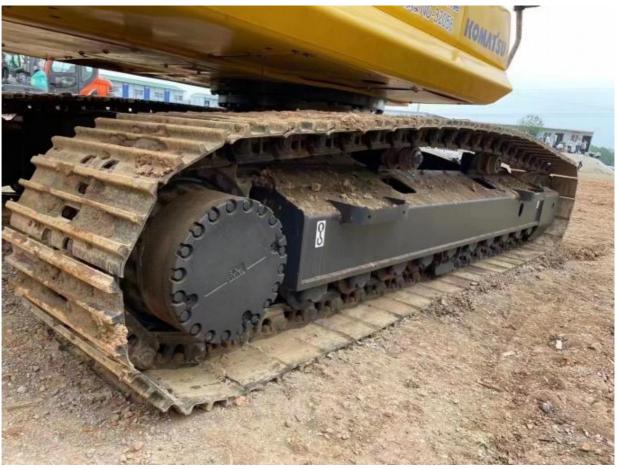

## **Product Specification**

Showroom Location: None · Operating Weight: 25130 1.2M<sup>3</sup> . Bucket Capacity: • Machine Weight: 24000 KG Hydraulic Cylinder Brand: Original • Hydraulic Pump Brand: Original Hydraulic Valve Brand: Original Cummins . Engine Brand: 125KW • Power: • Machinery Test Report: Provided • Video Outgoing-inspection: Provided

 Core Components: Pressure Vessel, Motor, Other, Bearing, Gear, Pump, Gearbox, Engine, PLC

Year: 2019Working Hours: 0-2000