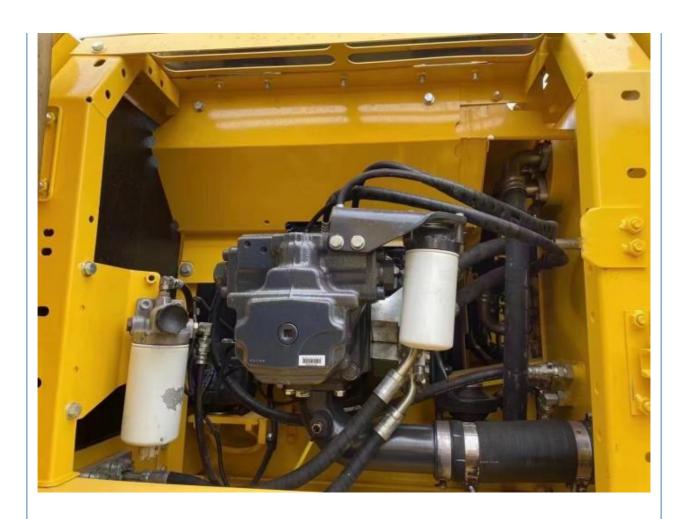

## **Product Specification**

Showroom Location: None · Operating Weight: 25130 1.2M<sup>3</sup> . Bucket Capacity: • Machine Weight: 24000 KG Hydraulic Cylinder Brand: Original • Hydraulic Pump Brand: Original Hydraulic Valve Brand: Original Cummins . Engine Brand: 125KW • Power: • Machinery Test Report: Provided • Video Outgoing-inspection: Provided

 Core Components: Pressure Vessel, Motor, Other, Bearing, Gear, Pump, Gearbox, Engine, PLC

Year: 2019Working Hours: 0-2000