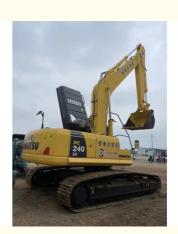

# Used Komatsu pc240lc-8 excavator with 1.2M³ bucket capacity good condition in Shanghai

## **Product Specification**

Showroom Location: None · Operating Weight: 25130 1.2M<sup>3</sup> . Bucket Capacity: • Machine Weight: 24000 KG Hydraulic Cylinder Brand: Original • Hydraulic Pump Brand: Original Hydraulic Valve Brand: Original Cummins . Engine Brand: 125KW • Power: • Machinery Test Report: Provided • Video Outgoing-inspection: Provided

 Core Components: Pressure Vessel, Motor, Other, Bearing, Gear, Pump, Gearbox, Engine, PLC

Year: 2019Working Hours: 0-2000