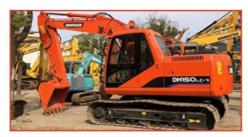

# Used Komatsu pc240lc-8 excavator with 1.2M³ bucket capacity good condition in Shanghai