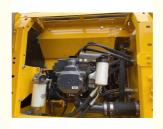

## **Product Specification**

Showroom Location: None · Operating Weight: 25130 1.2M<sup>3</sup> . Bucket Capacity: • Machine Weight: 24000 KG Hydraulic Cylinder Brand: Original • Hydraulic Pump Brand: Original Hydraulic Valve Brand: Original Cummins . Engine Brand: 125KW • Power: • Machinery Test Report: Provided • Video Outgoing-inspection: Provided

 Core Components: Pressure Vessel, Motor, Other, Bearing, Gear, Pump, Gearbox, Engine, PLC

Year: 2019Working Hours: 0-2000