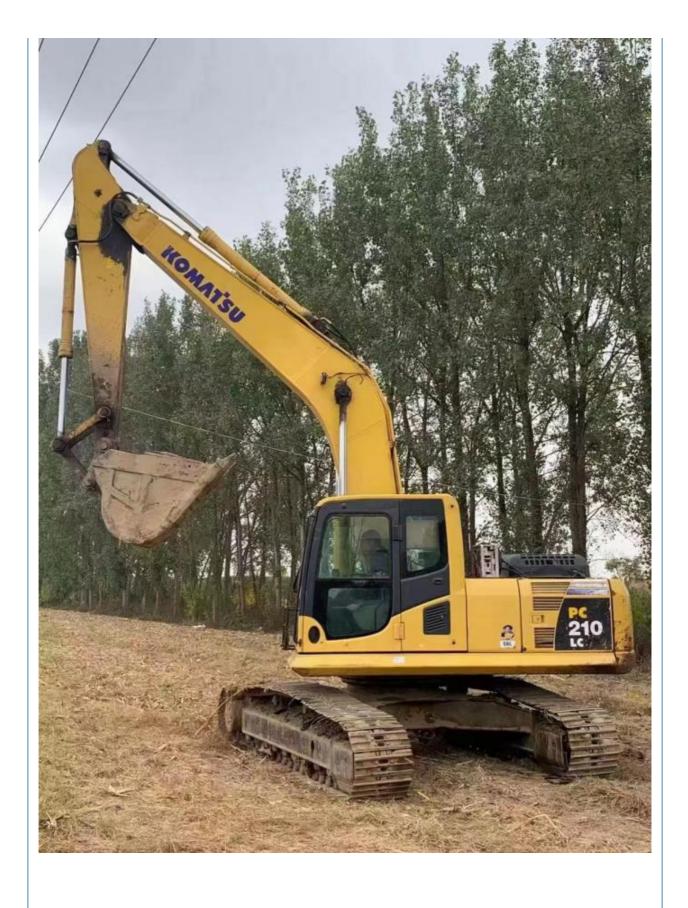

#### Japanese PC 200 8 Komatsu Excavator With Original Hydraulic Cylinder

#### **Product Specification**

- Showroom Location:
- Operating Weight:
- Bucket Capacity:
- Machine Weight:
- Hydraulic Cylinder Brand: Original
- Hydraulic Pump Brand: Original Original
- Hydraulic Valve Brand:
- . Engine Brand:
- 107KW • Power:
- Machinery Test Report: Provided
- Video Outgoing-inspection: Provided
- Core Components:
- Year:
- Working Hours: