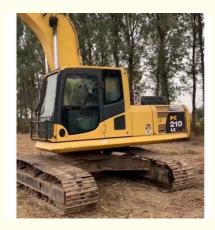

#### Japanese PC 200 8 Komatsu Excavator With Original Hydraulic Cylinder

#### **Product Specification**

- Showroom Location:
- Operating Weight:
- Bucket Capacity:
- Machine Weight:
- Hydraulic Cylinder Brand: Original
- Hydraulic Pump Brand: Original Original
- Hydraulic Valve Brand:
- . Engine Brand:
- 107KW • Power:
- Machinery Test Report: Provided
- Video Outgoing-inspection: Provided
- Core Components:
- Year:
- Working Hours: