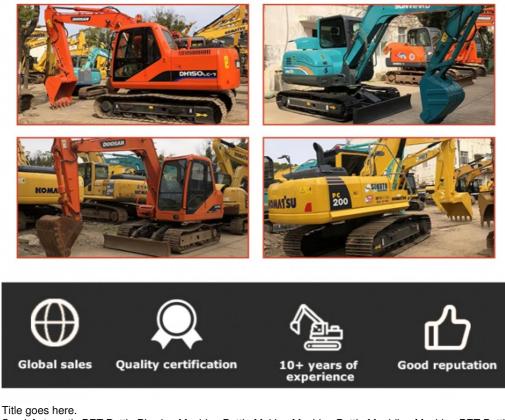

formation feedback" as the basis, and provide thoughtful services for the majority of excavator customers with the world's technology and excellent quality and perfect service, so as to promote the continuous development of China's construction machinery industry to a higher level. As



a second-hand excavator sales, Shanghai Hehuang takes "providing benefits for customers and creating value" as all the premise of mission and development, follows the business tenet of "rapid, effective, standardized, standardized, and differentiated", and provides products and services for every customer with the help of "Hehuang" brand image and influence. In the future, Shanghai Hehuang aims to build a worldwide excavator sales industry, and strive to achieve the dream of "grand foundation evergreen".



Semi-Automatic PET Bottle Blowing Machine Bottle Making Machine Bottle Moulding Machine PET Bottle Making Machine is suitable for

producing PET plastic containers and bottles in all shapes.

**Products Description** 

| Carter used excavator  | CAT303/CAT305/CAT305.5/CAT306/CAT307/<br>CAT308/CAT311/CAT312/CAT313/CA315/CA<br>T318/CAT320/CAT323/CAT324/CAT325/CAT<br>326/CAT329/CAT330/CAT336/C<br>AT340/CAT345/CAT349/CAT375 |
|------------------------|-----------------------------------------------------------------------------------------------------------------------------------------------------------------------------------|
| Doosan used excavator  | DH(DX)35/55/60/70/75/80/150/200/215/220/2<br>25/235260300350370/4050 30