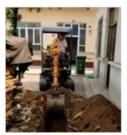

#### Japanese PC 200 8 Komatsu Excavator With Original Hydraulic Cylinder

#### **Product Specification**

- Showroom Location:
- Operating Weight:
- Bucket Capacity:
- Machine Weight:
- Hydraulic Cylinder Brand: Original
- Hydraulic Pump Brand: Original Original
- Hydraulic Valve Brand:
- . Engine Brand:
- 107KW • Power:
- Machinery Test Report: Provided
- Video Outgoing-inspection: Provided
- Core Components:
- Year:
- Working Hours: