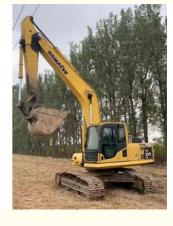

#### Japanese PC 200 8 Komatsu Excavator With Original Hydraulic Cylinder

#### **Product Specification**

- Showroom Location:
- Operating Weight:
- Bucket Capacity:
- Machine Weight:
- Hydraulic Cylinder Brand: Original
- Hydraulic Pump Brand: Original Original
- Hydraulic Valve Brand:
- . Engine Brand:
- 107KW • Power:
- Machinery Test Report: Provided
- Video Outgoing-inspection: Provided
- Core Components:
- Year:
- Working Hours: