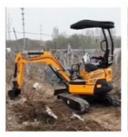

#### Japanese PC 200 8 Komatsu Excavator With Original Hydraulic Cylinder

#### **Product Specification**

- Showroom Location:
- Operating Weight:
- Bucket Capacity:
- Machine Weight:
- Hydraulic Cylinder Brand: Original
- Hydraulic Pump Brand: Original Original
- Hydraulic Valve Brand:
- . Engine Brand:
- 107KW • Power:
- Machinery Test Report: Provided
- Video Outgoing-inspection: Provided
- Core Components:
- Year:
- Working Hours: