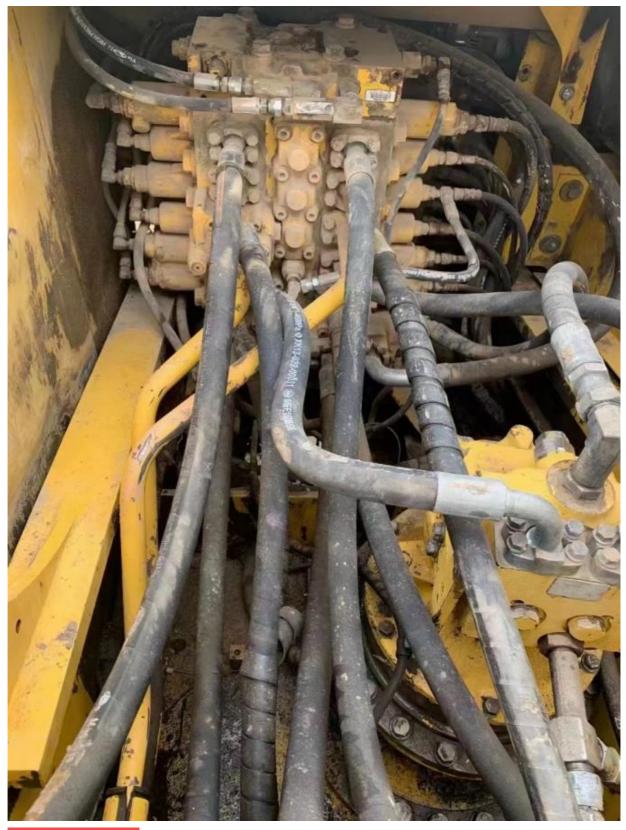

#### **Product Specification**

- Showroom Location:
- Operating Weight:
- Bucket Capacity:
- Machine Weight:
- Hydraulic Cylinder Brand: Original
- Hydraulic Pump Brand: Original Original
- Hydraulic Valve Brand:
- . Engine Brand:
- 107KW • Power:
- Machinery Test Report: Provided
- Video Outgoing-inspection: Provided
- Core Components:
- Year:
- Working Hours: