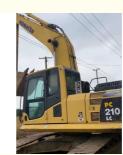

#### Japanese PC 200 8 Komatsu Excavator With Original Hydraulic Cylinder

#### **Product Specification**

- Showroom Location:
- Operating Weight:
- Bucket Capacity:
- Machine Weight:
- Hydraulic Cylinder Brand: Original
- Hydraulic Pump Brand: Original Original
- Hydraulic Valve Brand:
- . Engine Brand:
- 107KW • Power:
- Machinery Test Report: Provided
- Video Outgoing-inspection: Provided
- Core Components:
- Year:
- Working Hours: