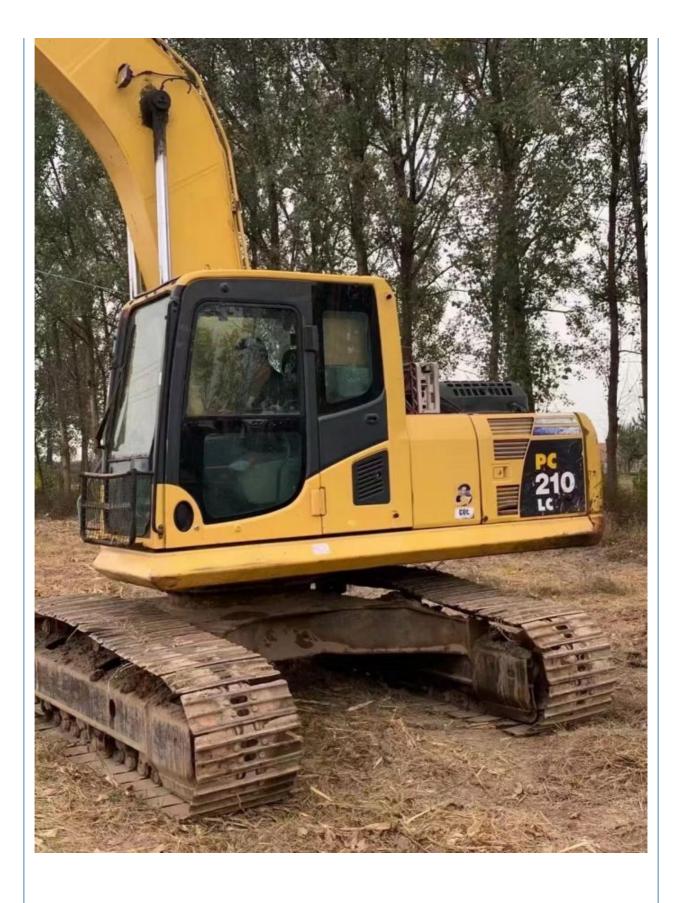

#### Japanese PC 200 8 Komatsu Excavator With Original Hydraulic Cylinder

#### **Product Specification**

- Showroom Location:
- Operating Weight:
- Bucket Capacity:
- Machine Weight:
- Hydraulic Cylinder Brand: Original
- Hydraulic Pump Brand: Original Original
- Hydraulic Valve Brand:
- . Engine Brand:
- 107KW • Power:
- Machinery Test Report: Provided
- Video Outgoing-inspection: Provided
- Core Components:
- Year:
- Working Hours: