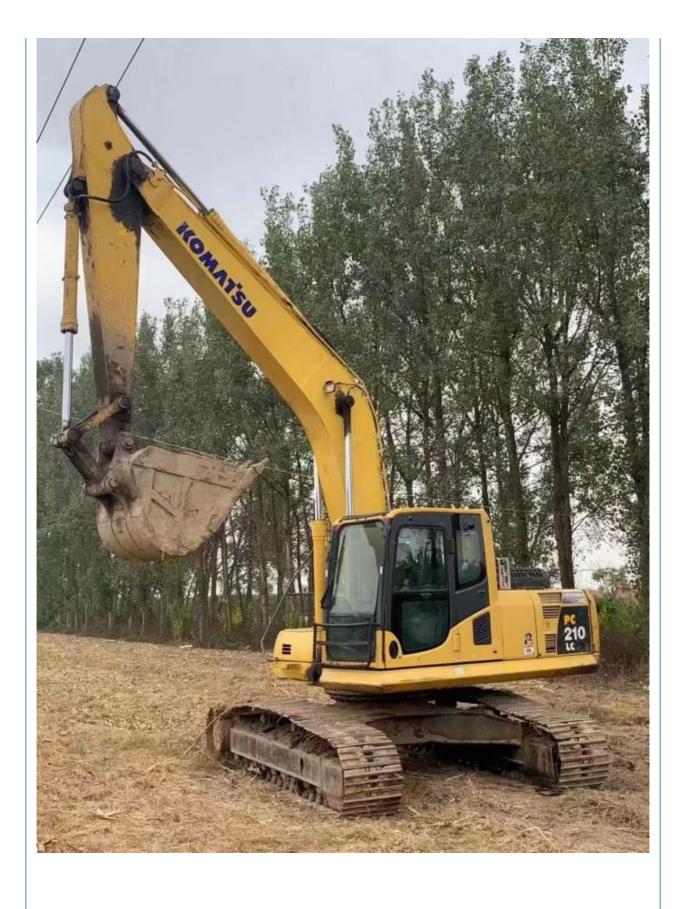

#### Japanese PC 200 8 Komatsu Excavator With Original Hydraulic Cylinder

#### **Product Specification**

- Showroom Location:
- Operating Weight:
- Bucket Capacity:
- Machine Weight:
- Hydraulic Cylinder Brand: Original
- Hydraulic Pump Brand: Original Original
- Hydraulic Valve Brand:
- . Engine Brand:
- 107KW • Power:
- Machinery Test Report: Provided
- Video Outgoing-inspection: Provided
- Core Components:
- Year:
- Working Hours: