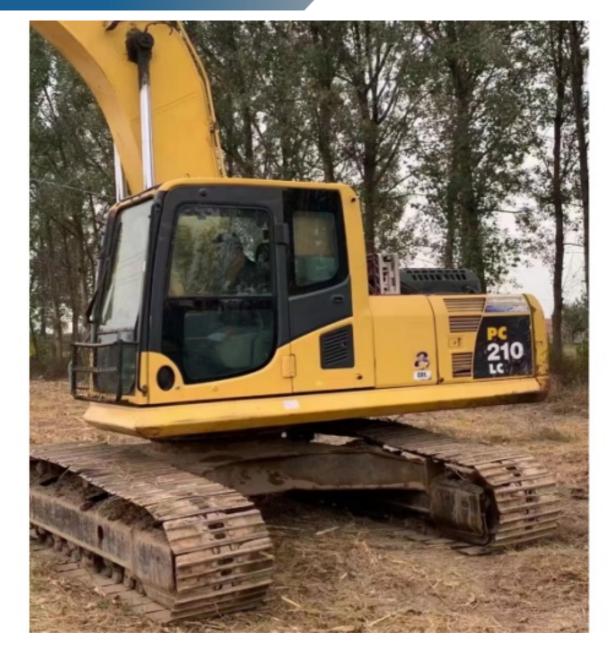

#### Japanese PC 200 8 Komatsu Excavator With Original Hydraulic Cylinder

#### **Product Specification**

- Showroom Location:
- Operating Weight:
- Bucket Capacity:
- Machine Weight:
- Hydraulic Cylinder Brand: Original
- Hydraulic Pump Brand: Original Original
- Hydraulic Valve Brand:
- . Engine Brand:
- 107KW • Power:
- Machinery Test Report: Provided
- Video Outgoing-inspection: Provided
- Core Components:
- Year:
- Working Hours: