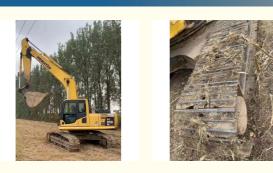

#### More Images

#### Japanese PC 200 8 Komatsu Excavator With Original Hydraulic Cylinder

#### **Product Specification**

- Showroom Location:
- Operating Weight:
- Bucket Capacity:
- Machine Weight:
- Hydraulic Cylinder Brand: Original
- Hydraulic Pump Brand: Original Original
- Hydraulic Valve Brand:
- . Engine Brand:
- 107KW • Power:
- Machinery Test Report: Provided
- Video Outgoing-inspection: Provided
- Core Components:
- Year:
- Working Hours: