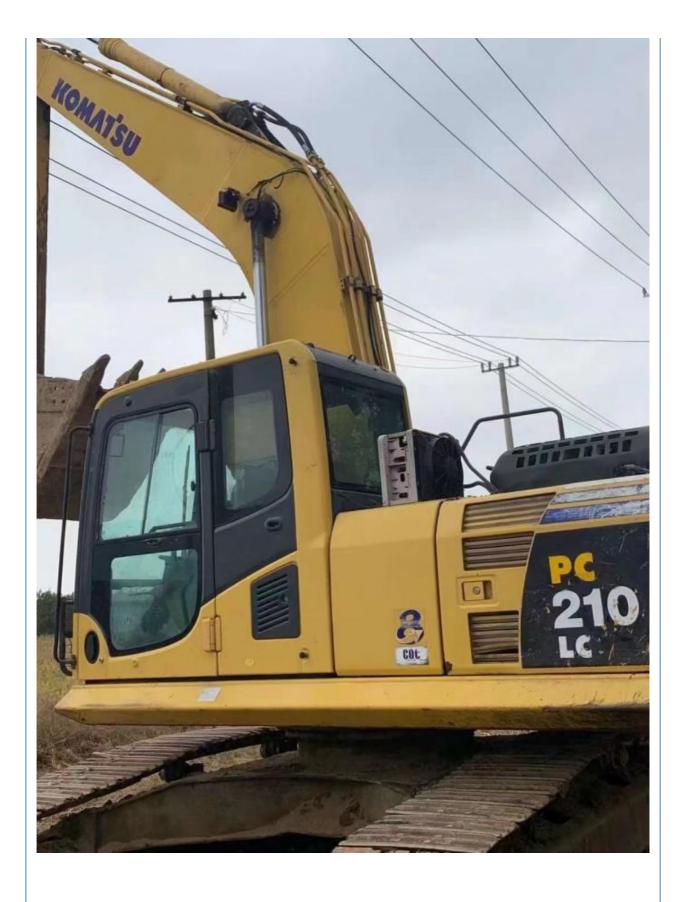

#### Japanese PC 200 8 Komatsu Excavator With Original Hydraulic Cylinder

#### **Product Specification**

- Showroom Location:
- Operating Weight:
- Bucket Capacity:
- Machine Weight:
- Hydraulic Cylinder Brand: Original
- Hydraulic Pump Brand: Original Original
- Hydraulic Valve Brand:
- . Engine Brand:
- 107KW • Power:
- Machinery Test Report: Provided
- Video Outgoing-inspection: Provided
- Core Components:
- Year:
- Working Hours: