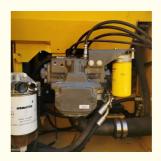

### **Product Specification**

Showroom Location: None · Operating Weight: 20150 0.8m<sup>3</sup> . Bucket Capacity: · Machine Weight: 20000 KG Hydraulic Cylinder Brand: Original • Hydraulic Pump Brand: Original • Hydraulic Valve Brand: Original Cummins . Engine Brand: 103KW • Power: • Machinery Test Report: Provided • Video Outgoing-inspection: Provided

 Core Components: Pressure Vessel, Motor, Other, Bearing, Gear, Pump, Gearbox, Engine, PLC

Year: 2021Working Hours: 0-2000