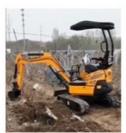

# Original Color Used Komatsu Excavator PC200-6 PC200-7 PC200-8 103KW for Your Demands

### **Product Specification**

Showroom Location: None · Operating Weight: 20150 0.8m<sup>3</sup> . Bucket Capacity: · Machine Weight: 20000 KG Hydraulic Cylinder Brand: Original • Hydraulic Pump Brand: Original • Hydraulic Valve Brand: Original Cummins . Engine Brand: 103KW • Power: • Machinery Test Report: Provided • Video Outgoing-inspection: Provided