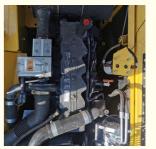

### **Product Specification**

Showroom Location: None · Operating Weight: 20150 0.8m<sup>3</sup> . Bucket Capacity: · Machine Weight: 20000 KG Hydraulic Cylinder Brand: Original • Hydraulic Pump Brand: Original • Hydraulic Valve Brand: Original Cummins . Engine Brand: 103KW • Power: • Machinery Test Report: Provided • Video Outgoing-inspection: Provided

 Core Components: Pressure Vessel, Motor, Other, Bearing, Gear, Pump, Gearbox, Engine, PLC

Year: 2021Working Hours: 0-2000