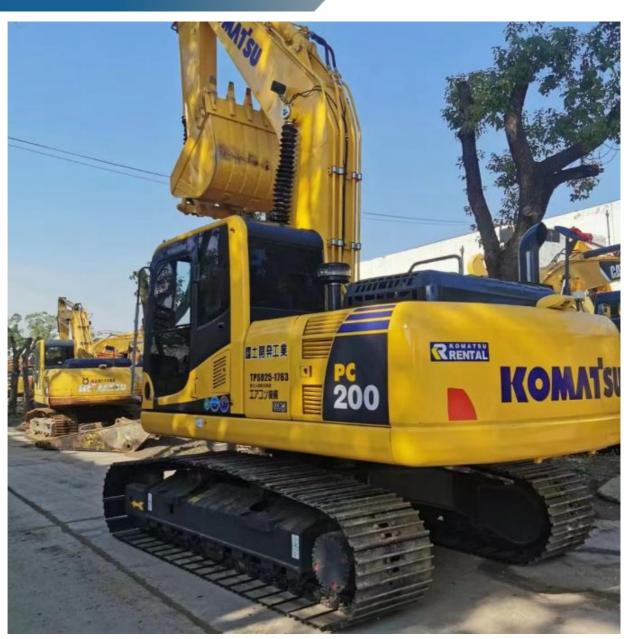

# Original Color Used Komatsu Excavator PC200-6 PC200-7 PC200-8 103KW for Your Demands

### **Product Specification**

Showroom Location: None · Operating Weight: 20150 0.8m<sup>3</sup> . Bucket Capacity: · Machine Weight: 20000 KG Hydraulic Cylinder Brand: Original • Hydraulic Pump Brand: Original • Hydraulic Valve Brand: Original Cummins . Engine Brand: 103KW • Power: • Machinery Test Report: Provided • Video Outgoing-inspection: Provided

 Core Components: Pressure Vessel, Motor, Other, Bearing, Gear, Pump, Gearbox, Engine, PLC

Year: 2021Working Hours: 0-2000