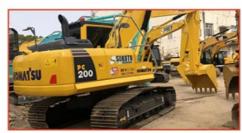

# Original Color Used Komatsu Excavator PC200-6 PC200-7 PC200-8 103KW for Your Demands

### **Product Specification**

Showroom Location: None · Operating Weight: 20150 0.8m<sup>3</sup> . Bucket Capacity: · Machine Weight: 20000 KG Hydraulic Cylinder Brand: Original • Hydraulic Pump Brand: Original • Hydraulic Valve Brand: Original Cummins . Engine Brand: 103KW • Power: • Machinery Test Report: Provided • Video Outgoing-inspection: Provided