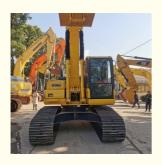

# Original Color Used Komatsu Excavator PC200-6 PC200-7 PC200-8 103KW for Your Demands

#### **Basic Information**

Place of Origin: Japan

• Price: \$26,700.00/units 1-4 units



### **Product Specification**

Showroom Location: None · Operating Weight: 20150 0.8m<sup>3</sup> . Bucket Capacity: · Machine Weight: 20000 KG Hydraulic Cylinder Brand: Original • Hydraulic Pump Brand: Original • Hydraulic Valve Brand: Original Cummins . Engine Brand: 103KW • Power: • Machinery Test Report: Provided • Video Outgoing-inspection: Provided

 Core Components: Pressure Vessel, Motor, Other, Bearing, Gear, Pump, Gearbox, Engine, PLC

Year: 2021Working Hours: 0-2000



### More Images





















#### CONTACT SUPPLIER

If you would like to learn more about product details, please, send me an inquiry for different models, specifications, and prices. I will immediately provide you with a product catalog, or provide you with a video on-site to tell you about the use of the product and more detailed information

#### Product details

If you would like to learn more about product details, please send me an inquiry for different models, specifications, and prices. I will immediately provide you with a product catalog, or provide you with a video onsite to tell you about the use of the product and more detailed information



### **Company Introduction**

Shanghai Hehuang Construction Machinery Co., Ltd., since its establishment on January 15, 2013, after 10 years of d