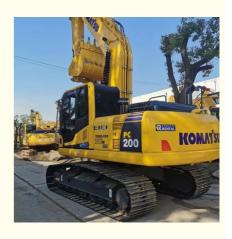

# Original Color Used Komatsu Excavator PC200-6 PC200-7 PC200-8 103KW for Your Demands

### **Product Specification**

Showroom Location: None · Operating Weight: 20150 0.8m<sup>3</sup> . Bucket Capacity: · Machine Weight: 20000 KG Hydraulic Cylinder Brand: Original • Hydraulic Pump Brand: Original • Hydraulic Valve Brand: Original Cummins . Engine Brand: 103KW • Power: • Machinery Test Report: Provided • Video Outgoing-inspection: Provided