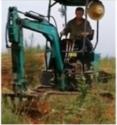

# Original Color Used Komatsu Excavator PC200-6 PC200-7 PC200-8 103KW for Your Demands

### **Product Specification**

Showroom Location: None · Operating Weight: 20150 0.8m<sup>3</sup> . Bucket Capacity: · Machine Weight: 20000 KG Hydraulic Cylinder Brand: Original • Hydraulic Pump Brand: Original • Hydraulic Valve Brand: Original Cummins . Engine Brand: 103KW • Power: • Machinery Test Report: Provided • Video Outgoing-inspection: Provided