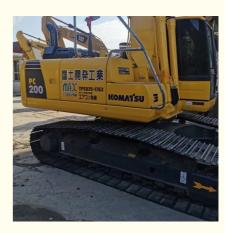

# Original Color Used Komatsu Excavator PC200-6 PC200-7 PC200-8 103KW for Your Demands

### **Product Specification**

Showroom Location: None · Operating Weight: 20150 0.8m<sup>3</sup> . Bucket Capacity: · Machine Weight: 20000 KG Hydraulic Cylinder Brand: Original • Hydraulic Pump Brand: Original • Hydraulic Valve Brand: Original Cummins . Engine Brand: 103KW • Power: • Machinery Test Report: Provided • Video Outgoing-inspection: Provided