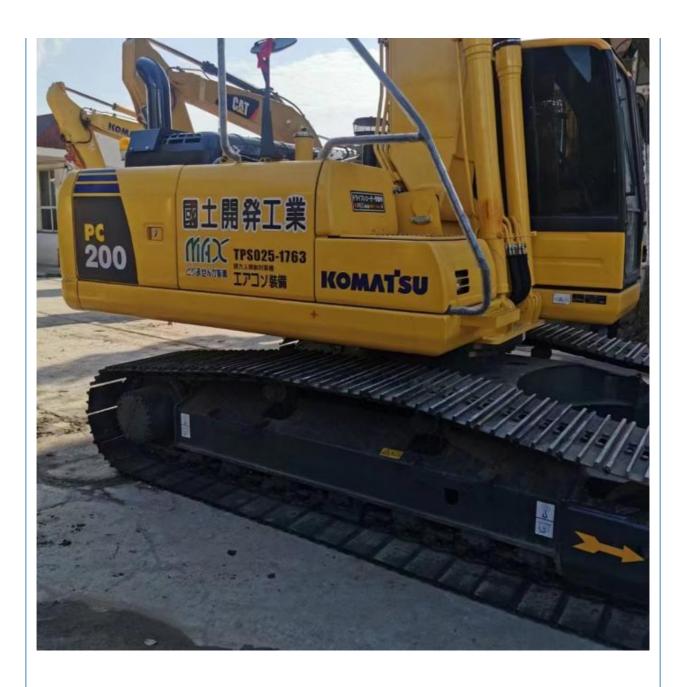

# Original Color Used Komatsu Excavator PC200-6 PC200-7 PC200-8 103KW for Your Demands

### **Product Specification**

Showroom Location: None · Operating Weight: 20150 0.8m<sup>3</sup> . Bucket Capacity: · Machine Weight: 20000 KG Hydraulic Cylinder Brand: Original • Hydraulic Pump Brand: Original • Hydraulic Valve Brand: Original Cummins . Engine Brand: 103KW • Power: • Machinery Test Report: Provided • Video Outgoing-inspection: Provided

 Core Components: Pressure Vessel, Motor, Other, Bearing, Gear, Pump, Gearbox, Engine, PLC

Year: 2021Working Hours: 0-2000