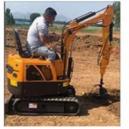

# Original Color Used Komatsu Excavator PC200-6 PC200-7 PC200-8 103KW for Your Demands

### **Product Specification**

Showroom Location: None · Operating Weight: 20150 0.8m<sup>3</sup> . Bucket Capacity: · Machine Weight: 20000 KG Hydraulic Cylinder Brand: Original • Hydraulic Pump Brand: Original • Hydraulic Valve Brand: Original Cummins . Engine Brand: 103KW • Power: • Machinery Test Report: Provided • Video Outgoing-inspection: Provided