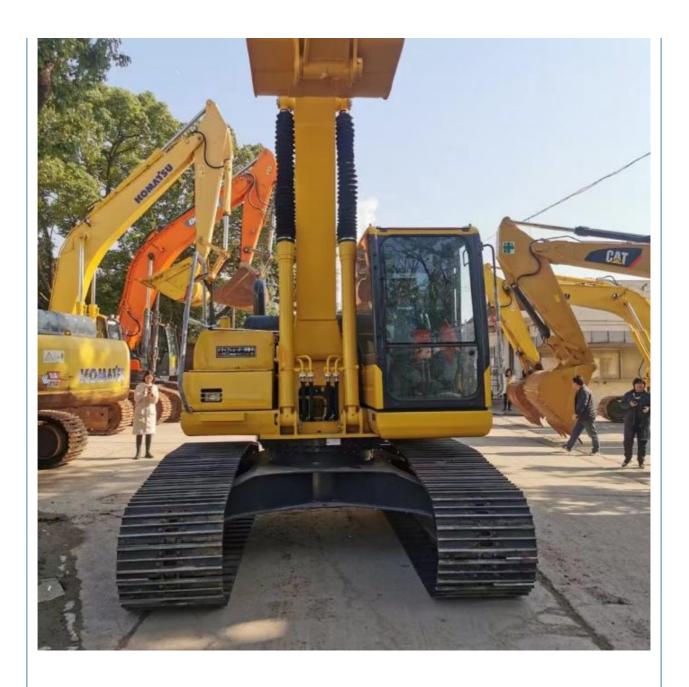

# Original Color Used Komatsu Excavator PC200-6 PC200-7 PC200-8 103KW for Your Demands

### **Product Specification**

Showroom Location: None · Operating Weight: 20150 0.8m<sup>3</sup> . Bucket Capacity: · Machine Weight: 20000 KG Hydraulic Cylinder Brand: Original • Hydraulic Pump Brand: Original • Hydraulic Valve Brand: Original Cummins . Engine Brand: 103KW • Power: • Machinery Test Report: Provided • Video Outgoing-inspection: Provided