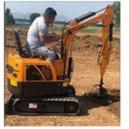

### **Product Specification**

Showroom Location: None · Operating Weight: 16500 0.65m<sup>3</sup> . Bucket Capacity: • Machine Weight: 16000 KG Hydraulic Cylinder Brand: Original • Hydraulic Pump Brand: Original Hydraulic Valve Brand: Original Cummins . Engine Brand: 82.4KW • Power: • Machinery Test Report: Provided • Video Outgoing-inspection: Provided

 Core Components: Pressure Vessel, Motor, Other, Bearing, Gear, Pump, Gearbox, Engine, PLC

Year: 2018Working Hours: 0-2000