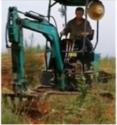

### **Product Specification**

Showroom Location: None · Operating Weight: 16500 0.65m<sup>3</sup> . Bucket Capacity: • Machine Weight: 16000 KG Hydraulic Cylinder Brand: Original • Hydraulic Pump Brand: Original Hydraulic Valve Brand: Original Cummins . Engine Brand: 82.4KW • Power: • Machinery Test Report: Provided • Video Outgoing-inspection: Provided

 Core Components: Pressure Vessel, Motor, Other, Bearing, Gear, Pump, Gearbox, Engine, PLC

Year: 2018Working Hours: 0-2000