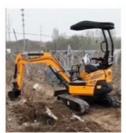

### **Product Specification**

Showroom Location: None · Operating Weight: 16500 0.65m<sup>3</sup> . Bucket Capacity: • Machine Weight: 16000 KG Hydraulic Cylinder Brand: Original • Hydraulic Pump Brand: Original Hydraulic Valve Brand: Original Cummins . Engine Brand: 82.4KW • Power: • Machinery Test Report: Provided • Video Outgoing-inspection: Provided

 Core Components: Pressure Vessel, Motor, Other, Bearing, Gear, Pump, Gearbox, Engine, PLC

Year: 2018Working Hours: 0-2000