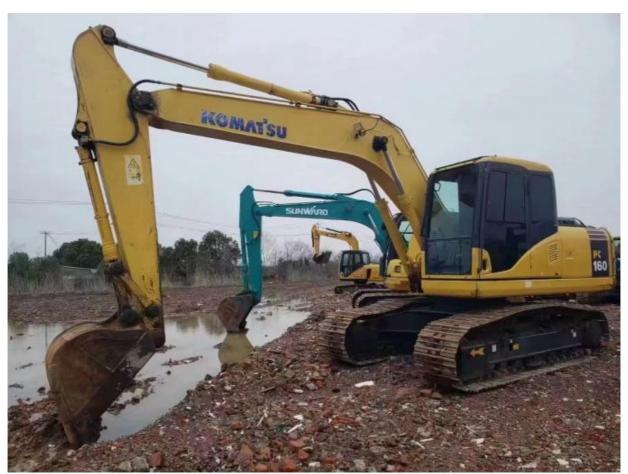

# Original Hydraulic Cylinder Komatsu PC 160 Second-hand Excavator Imported from Japan

### **Product Specification**

Showroom Location: None · Operating Weight: 16500 0.65m<sup>3</sup> . Bucket Capacity: • Machine Weight: 16000 KG Hydraulic Cylinder Brand: Original • Hydraulic Pump Brand: Original Hydraulic Valve Brand: Original Cummins . Engine Brand: 82.4KW • Power: • Machinery Test Report: Provided • Video Outgoing-inspection: Provided

 Core Components: Pressure Vessel, Motor, Other, Bearing, Gear, Pump, Gearbox, Engine, PLC

Year: 2018Working Hours: 0-2000