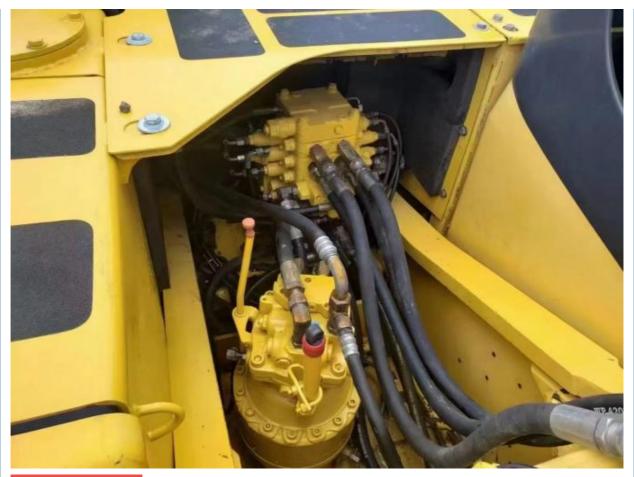

### **Product Specification**

Showroom Location: None · Operating Weight: 16500 0.65m<sup>3</sup> . Bucket Capacity: • Machine Weight: 16000 KG Hydraulic Cylinder Brand: Original • Hydraulic Pump Brand: Original Hydraulic Valve Brand: Original Cummins . Engine Brand: 82.4KW • Power: • Machinery Test Report: Provided • Video Outgoing-inspection: Provided