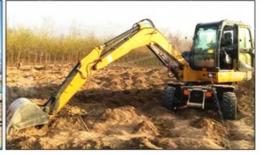

# Original Hydraulic Cylinder Komatsu PC 160 Second-hand Excavator Imported from Japan

### **Product Specification**

Showroom Location: None · Operating Weight: 16500 0.65m<sup>3</sup> . Bucket Capacity: • Machine Weight: 16000 KG Hydraulic Cylinder Brand: Original • Hydraulic Pump Brand: Original Hydraulic Valve Brand: Original Cummins . Engine Brand: 82.4KW • Power: • Machinery Test Report: Provided • Video Outgoing-inspection: Provided