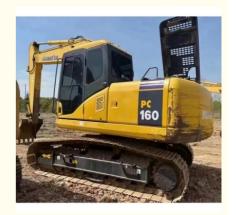

# Original Hydraulic Cylinder Komatsu PC 160 Second-hand Excavator Imported from Japan

### **Product Specification**

Showroom Location: None · Operating Weight: 16500 0.65m<sup>3</sup> . Bucket Capacity: • Machine Weight: 16000 KG Hydraulic Cylinder Brand: Original • Hydraulic Pump Brand: Original Hydraulic Valve Brand: Original Cummins . Engine Brand: 82.4KW • Power: • Machinery Test Report: Provided • Video Outgoing-inspection: Provided