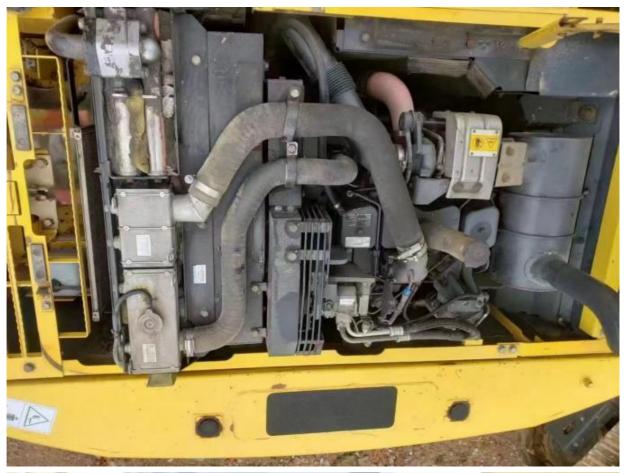

### **Product Specification**

Showroom Location: None · Operating Weight: 16500 0.65m<sup>3</sup> . Bucket Capacity: • Machine Weight: 16000 KG Hydraulic Cylinder Brand: Original • Hydraulic Pump Brand: Original Hydraulic Valve Brand: Original Cummins . Engine Brand: 82.4KW • Power: • Machinery Test Report: Provided • Video Outgoing-inspection: Provided