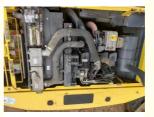

### **Product Specification**

Showroom Location: None · Operating Weight: 16500 0.65m<sup>3</sup> . Bucket Capacity: • Machine Weight: 16000 KG Hydraulic Cylinder Brand: Original • Hydraulic Pump Brand: Original Hydraulic Valve Brand: Original Cummins . Engine Brand: 82.4KW • Power: • Machinery Test Report: Provided • Video Outgoing-inspection: Provided

 Core Components: Pressure Vessel, Motor, Other, Bearing, Gear, Pump, Gearbox, Engine, PLC

Year: 2018Working Hours: 0-2000