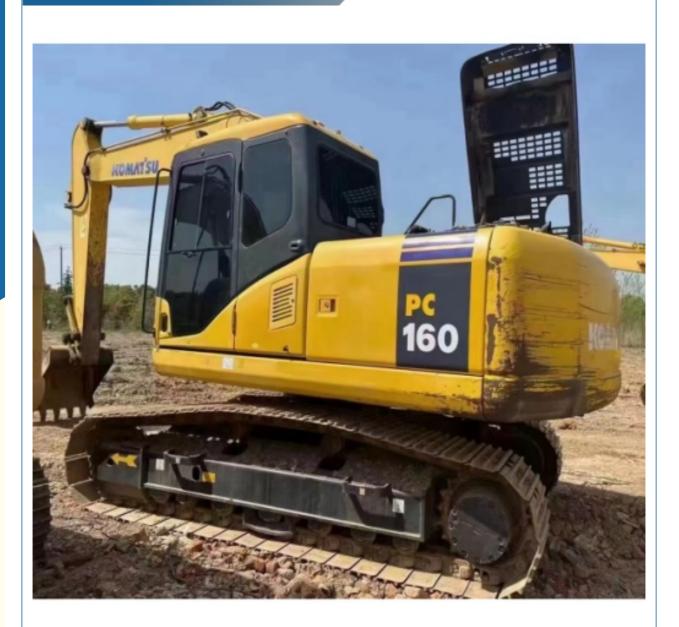

# Original Hydraulic Cylinder Komatsu PC 160 Second-hand Excavator Imported from Japan

### **Product Specification**

Showroom Location: None · Operating Weight: 16500 0.65m<sup>3</sup> . Bucket Capacity: • Machine Weight: 16000 KG Hydraulic Cylinder Brand: Original • Hydraulic Pump Brand: Original Hydraulic Valve Brand: Original Cummins . Engine Brand: 82.4KW • Power: • Machinery Test Report: Provided • Video Outgoing-inspection: Provided

 Core Components: Pressure Vessel, Motor, Other, Bearing, Gear, Pump, Gearbox, Engine, PLC

Year: 2018Working Hours: 0-2000