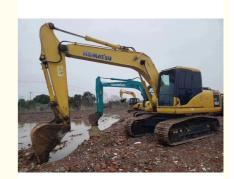

# Original Hydraulic Cylinder Komatsu PC 160 Second-hand Excavator Imported from Japan

### **Product Specification**

Showroom Location: None · Operating Weight: 16500 0.65m<sup>3</sup> . Bucket Capacity: • Machine Weight: 16000 KG Hydraulic Cylinder Brand: Original • Hydraulic Pump Brand: Original Hydraulic Valve Brand: Original Cummins . Engine Brand: 82.4KW • Power: • Machinery Test Report: Provided • Video Outgoing-inspection: Provided