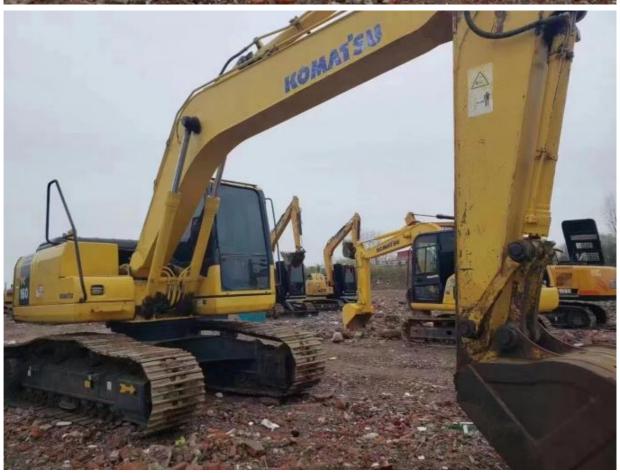

# Original Hydraulic Cylinder Komatsu PC 160 Second-hand Excavator Imported from Japan

### **Product Specification**

Showroom Location: None · Operating Weight: 16500 0.65m<sup>3</sup> . Bucket Capacity: • Machine Weight: 16000 KG Hydraulic Cylinder Brand: Original • Hydraulic Pump Brand: Original Hydraulic Valve Brand: Original Cummins . Engine Brand: 82.4KW • Power: • Machinery Test Report: Provided • Video Outgoing-inspection: Provided