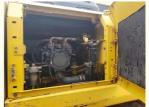

### **Product Specification**

Showroom Location: None · Operating Weight: 16500 0.65m<sup>3</sup> . Bucket Capacity: • Machine Weight: 16000 KG Hydraulic Cylinder Brand: Original • Hydraulic Pump Brand: Original Hydraulic Valve Brand: Original Cummins . Engine Brand: 82.4KW • Power: • Machinery Test Report: Provided • Video Outgoing-inspection: Provided

 Core Components: Pressure Vessel, Motor, Other, Bearing, Gear, Pump, Gearbox, Engine, PLC

Year: 2018Working Hours: 0-2000