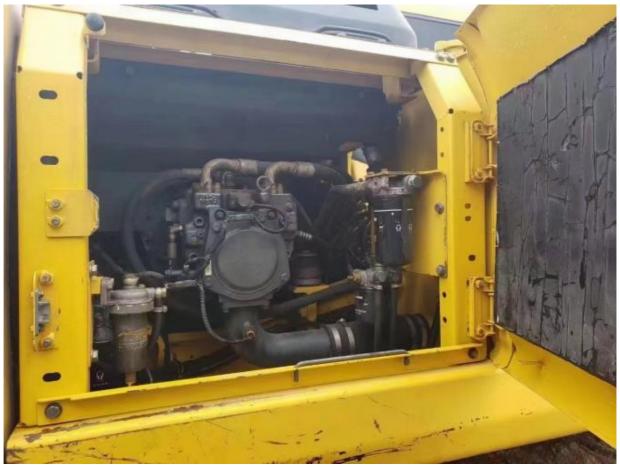

### **Product Specification**

Showroom Location: None · Operating Weight: 16500 0.65m<sup>3</sup> . Bucket Capacity: • Machine Weight: 16000 KG Hydraulic Cylinder Brand: Original • Hydraulic Pump Brand: Original Hydraulic Valve Brand: Original Cummins . Engine Brand: 82.4KW • Power: • Machinery Test Report: Provided • Video Outgoing-inspection: Provided