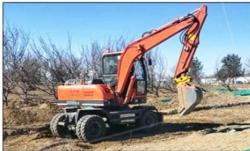

# Original Hydraulic Cylinder Komatsu PC 160 Second-hand Excavator Imported from Japan

### **Product Specification**

Showroom Location: None · Operating Weight: 16500 0.65m<sup>3</sup> . Bucket Capacity: • Machine Weight: 16000 KG Hydraulic Cylinder Brand: Original • Hydraulic Pump Brand: Original Hydraulic Valve Brand: Original Cummins . Engine Brand: 82.4KW • Power: • Machinery Test Report: Provided • Video Outgoing-inspection: Provided