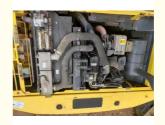

### **Product Specification**

Showroom Location: None · Operating Weight: 16500 0.65m<sup>3</sup> . Bucket Capacity: • Machine Weight: 16000 KG Hydraulic Cylinder Brand: Original • Hydraulic Pump Brand: Original Hydraulic Valve Brand: Original Cummins . Engine Brand: 82.4KW • Power: • Machinery Test Report: Provided • Video Outgoing-inspection: Provided

 Core Components: Pressure Vessel, Motor, Other, Bearing, Gear, Pump, Gearbox, Engine, PLC

Year: 2018Working Hours: 0-2000