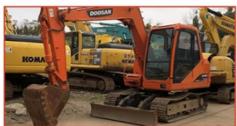

### More Images

DH(DX)35/55/60/70/75/80/150/200/215/220/2 Doosan used excavator 25/235260300350370/4050 30

SY16/SY35/SY55/SY60/Y65/SY75/SY85/SY9 5/SY115/SY135/SY155/SY205/SY215/SY235/ SY265/SY305/SY335/SY365

> EX50/EX55/EX60/EX100/EX120/EX200/ZX50 /ZX55/ZX60/ZX70/ZX75/ZX120/ZX125/ZX130/ ZX135/ZX200/ZX210/ZX230/ZX240/ZX250/ZX 270/ZX300/ZX330/ZX350/ZX 60/ZX450/ZX600