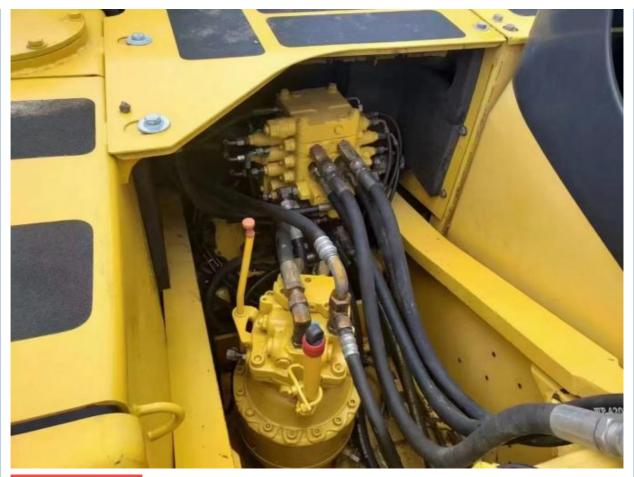

### **Product Specification**

Showroom Location: None · Operating Weight: 16500 0.65m<sup>3</sup> . Bucket Capacity: • Machine Weight: 16000 KG Hydraulic Cylinder Brand: Original • Hydraulic Pump Brand: Original Hydraulic Valve Brand: Original Cummins . Engine Brand: 82.4KW • Power: • Machinery Test Report: Provided • Video Outgoing-inspection: Provided

 Core Components: Pressure Vessel, Motor, Other, Bearing, Gear, Pump, Gearbox, Engine, PLC

Year: 2018Working Hours: 0-2000