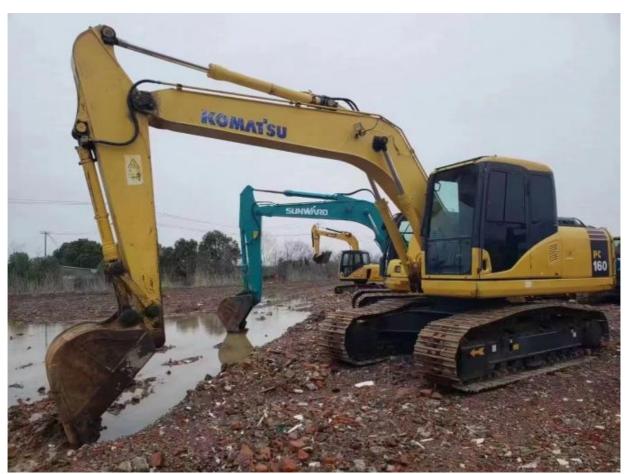

### Second Hand PC 160 Excavator From Japan Original Hydraulic Valve Working Hours 0-2000

### **Product Specification**

Showroom Location: None · Operating Weight: 16500 0.65m<sup>3</sup> . Bucket Capacity: • Machine Weight: 16000 KG Hydraulic Cylinder Brand: Original • Hydraulic Pump Brand: Original Hydraulic Valve Brand: Original Cummins . Engine Brand: 82.4KW • Power: • Machinery Test Report: Provided • Video Outgoing-inspection: Provided

 Core Components: Pressure Vessel, Motor, Other, Bearing, Gear, Pump, Gearbox, Engine, PLC

Year: 2018Working Hours: 0-2000