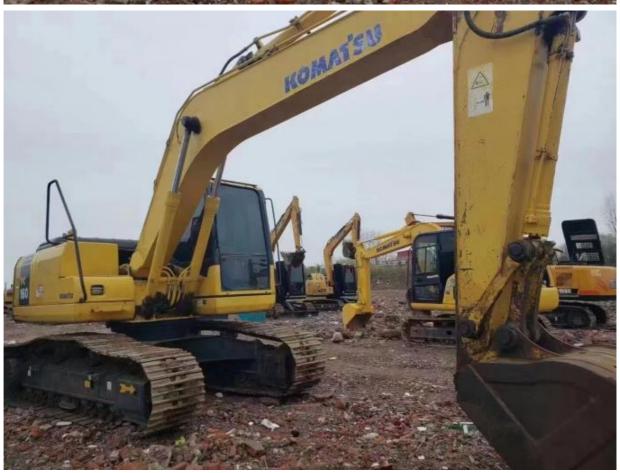

### Second Hand PC 160 Excavator From Japan Original Hydraulic Valve Working Hours 0-2000

### **Product Specification**

Showroom Location: None · Operating Weight: 16500 0.65m<sup>3</sup> . Bucket Capacity: • Machine Weight: 16000 KG Hydraulic Cylinder Brand: Original • Hydraulic Pump Brand: Original Hydraulic Valve Brand: Original Cummins . Engine Brand: 82.4KW • Power: • Machinery Test Report: Provided • Video Outgoing-inspection: Provided

 Core Components: Pressure Vessel, Motor, Other, Bearing, Gear, Pump, Gearbox, Engine, PLC

Year: 2018Working Hours: 0-2000