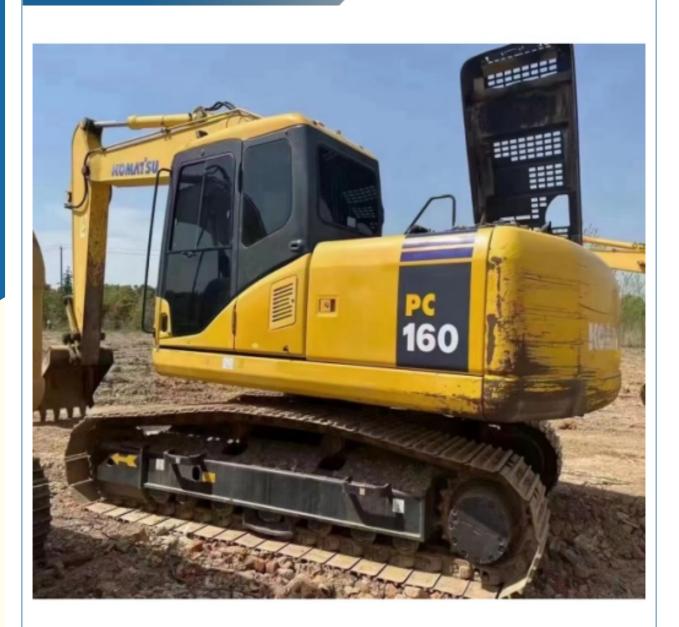

### Second Hand PC 160 Excavator From Japan Original Hydraulic Valve Working Hours 0-2000

### **Product Specification**

Showroom Location: None · Operating Weight: 16500 0.65m<sup>3</sup> . Bucket Capacity: • Machine Weight: 16000 KG Hydraulic Cylinder Brand: Original • Hydraulic Pump Brand: Original Hydraulic Valve Brand: Original Cummins . Engine Brand: 82.4KW • Power: • Machinery Test Report: Provided • Video Outgoing-inspection: Provided

 Core Components: Pressure Vessel, Motor, Other, Bearing, Gear, Pump, Gearbox, Engine, PLC

Year: 2018Working Hours: 0-2000