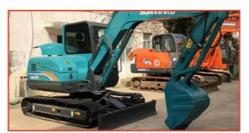

### Second Hand PC 160 Excavator From Japan Original Hydraulic Valve Working Hours 0-2000

### **Product Specification**

Showroom Location: None · Operating Weight: 16500 0.65m<sup>3</sup> . Bucket Capacity: • Machine Weight: 16000 KG Hydraulic Cylinder Brand: Original • Hydraulic Pump Brand: Original Hydraulic Valve Brand: Original Cummins . Engine Brand: 82.4KW • Power: • Machinery Test Report: Provided • Video Outgoing-inspection: Provided

 Core Components: Pressure Vessel, Motor, Other, Bearing, Gear, Pump, Gearbox, Engine, PLC

Year: 2018Working Hours: 0-2000