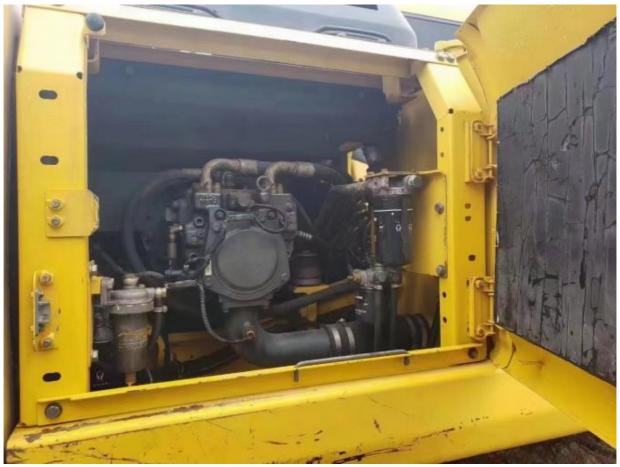

### **Product Specification**

Showroom Location: None · Operating Weight: 16500 0.65m<sup>3</sup> . Bucket Capacity: • Machine Weight: 16000 KG Hydraulic Cylinder Brand: Original • Hydraulic Pump Brand: Original Hydraulic Valve Brand: Original Cummins . Engine Brand: 82.4KW • Power: • Machinery Test Report: Provided • Video Outgoing-inspection: Provided

 Core Components: Pressure Vessel, Motor, Other, Bearing, Gear, Pump, Gearbox, Engine, PLC

Year: 2018Working Hours: 0-2000