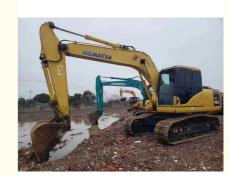

### Second Hand PC 160 Excavator From Japan Original Hydraulic Valve Working Hours 0-2000

### **Product Specification**

Showroom Location: None · Operating Weight: 16500 0.65m<sup>3</sup> . Bucket Capacity: • Machine Weight: 16000 KG Hydraulic Cylinder Brand: Original • Hydraulic Pump Brand: Original Hydraulic Valve Brand: Original Cummins . Engine Brand: 82.4KW • Power: • Machinery Test Report: Provided • Video Outgoing-inspection: Provided

 Core Components: Pressure Vessel, Motor, Other, Bearing, Gear, Pump, Gearbox, Engine, PLC

Year: 2018Working Hours: 0-2000