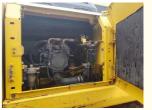

### **Product Specification**

Showroom Location: None · Operating Weight: 16500 0.65m<sup>3</sup> . Bucket Capacity: • Machine Weight: 16000 KG Hydraulic Cylinder Brand: Original • Hydraulic Pump Brand: Original Hydraulic Valve Brand: Original Cummins . Engine Brand: 82.4KW • Power: • Machinery Test Report: Provided • Video Outgoing-inspection: Provided

 Core Components: Pressure Vessel, Motor, Other, Bearing, Gear, Pump, Gearbox, Engine, PLC

Year: 2018Working Hours: 0-2000