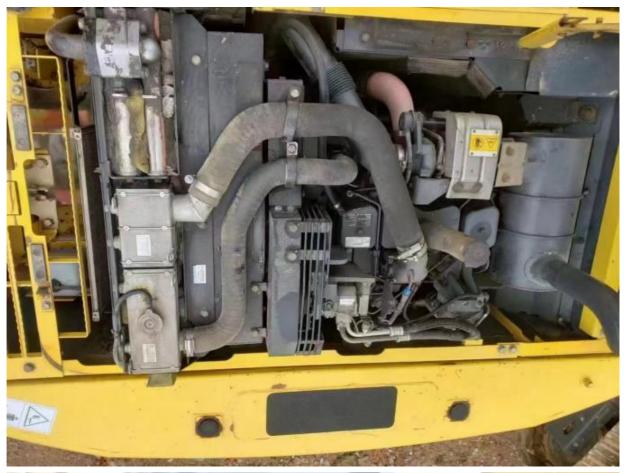

### **Product Specification**

Showroom Location: None · Operating Weight: 16500 0.65m<sup>3</sup> . Bucket Capacity: • Machine Weight: 16000 KG Hydraulic Cylinder Brand: Original • Hydraulic Pump Brand: Original Hydraulic Valve Brand: Original Cummins . Engine Brand: 82.4KW • Power: • Machinery Test Report: Provided • Video Outgoing-inspection: Provided

 Core Components: Pressure Vessel, Motor, Other, Bearing, Gear, Pump, Gearbox, Engine, PLC

Year: 2018Working Hours: 0-2000