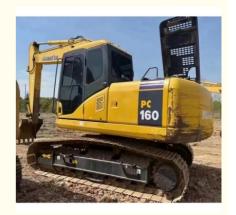

### Second Hand PC 160 Excavator From Japan Original Hydraulic Valve Working Hours 0-2000

### **Product Specification**

Showroom Location: None · Operating Weight: 16500 0.65m<sup>3</sup> . Bucket Capacity: • Machine Weight: 16000 KG Hydraulic Cylinder Brand: Original • Hydraulic Pump Brand: Original Hydraulic Valve Brand: Original Cummins . Engine Brand: 82.4KW • Power: • Machinery Test Report: Provided • Video Outgoing-inspection: Provided

 Core Components: Pressure Vessel, Motor, Other, Bearing, Gear, Pump, Gearbox, Engine, PLC

Year: 2018Working Hours: 0-2000