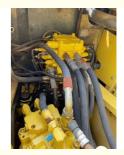

### **Product Specification**

- Showroom Location:
- Operating Weight:
- Bucket Capacity:
- Machine Weight:
- Hydraulic Cylinder Brand: Original
- Hydraulic Pump Brand: OriginalHydraulic Valve Brand: Original
- Engine Brand:Power:
- Power: 82.4KWMachinery Test Report: Provided
- Video Outgoing-inspection: Provided
- Core Components: Pressure Vessel, Motor, Other, Bearing, Gear, Pump, Gearbox, Engine, PLC
- Year:
- Working Hours: