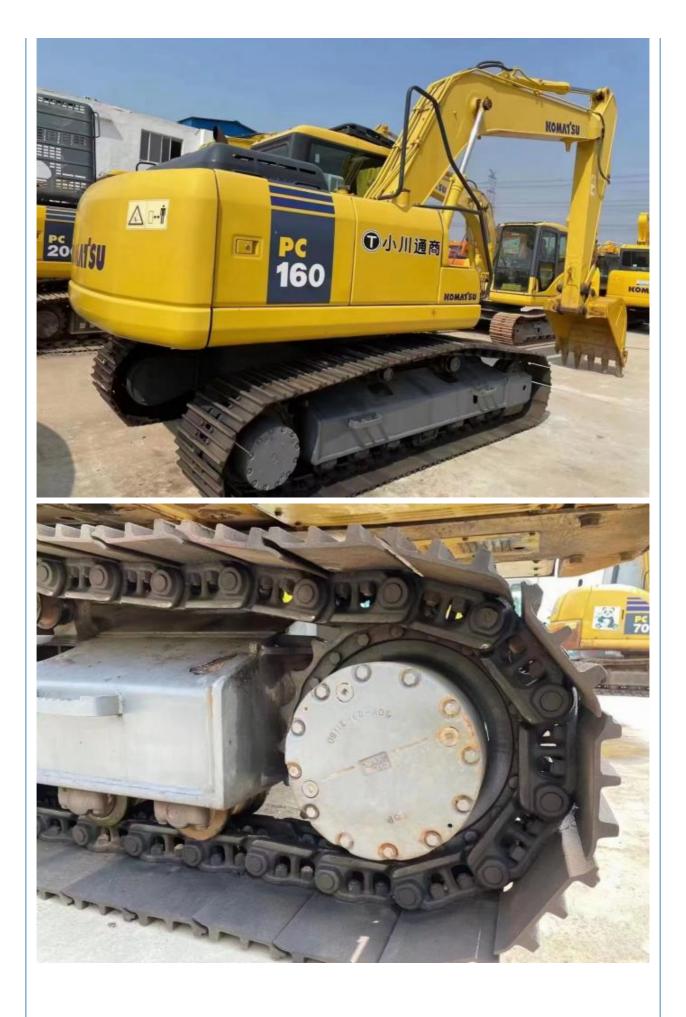

# Second Hand Komatsu PC160 Excavator with Original Hydraulic Pump in Good Condition

### **Product Specification**

- Showroom Location:
- Operating Weight:
- Bucket Capacity:
- Machine Weight:
- Hydraulic Cylinder Brand: Original
- Hydraulic Pump Brand: OriginalHydraulic Valve Brand: Original
- Engine Brand:Power:
- Power: 82.4KWMachinery Test Report: Provided
- Video Outgoing-inspection: Provided
- Core Components: Pressure Vessel, Motor, Other, Bearing, Gear, Pump, Gearbox, Engine, PLC
- Year:
- Working Hours: