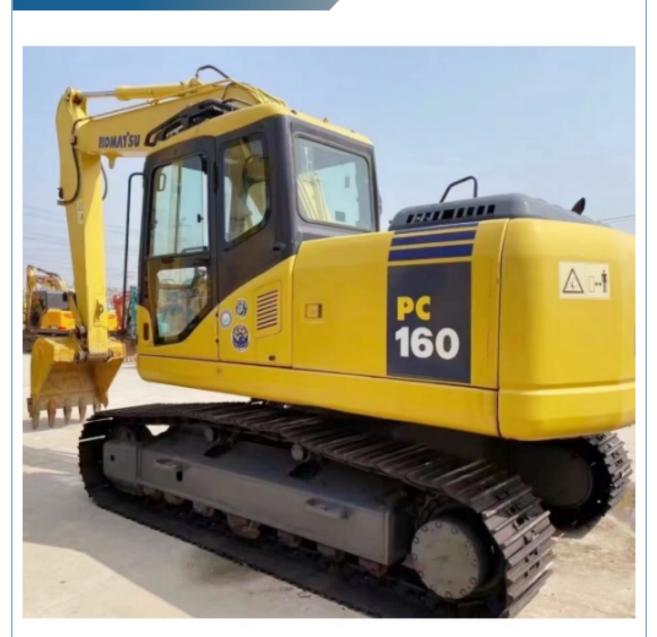

# Second Hand Komatsu PC160 Excavator with Original Hydraulic Pump in Good Condition

### **Product Specification**

- Showroom Location:
- Operating Weight:
- Bucket Capacity:
- Machine Weight:
- Hydraulic Cylinder Brand: Original
- Hydraulic Pump Brand: OriginalHydraulic Valve Brand: Original
- Engine Brand:Power:
- Power: 82.4KWMachinery Test Report: Provided
- Video Outgoing-inspection: Provided
- Core Components: Pressure Vessel, Motor, Other, Bearing, Gear, Pump, Gearbox, Engine, PLC
- Year:
- Working Hours: