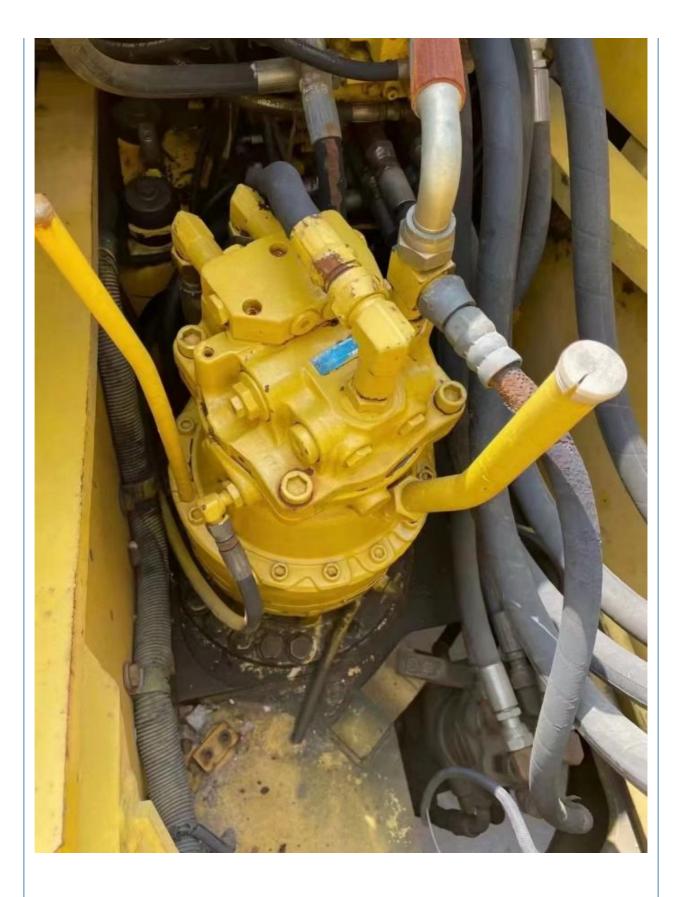

# Second Hand Komatsu PC160 Excavator with Original Hydraulic Pump in Good Condition

# Basic Information

- Place of Origin:
- Price:
- Japan

None

16500

0.65m<sup>3</sup>

16000 KG

Cummins

2021

0-2000

\$19,700.00/units 1-4 units



### **Product Specification**

- Showroom Location:
- Operating Weight:
- Bucket Capacity:
- Machine Weight:
- Hydraulic Cylinder Brand: Original
- Hydraulic Pump Brand: OriginalHydraulic Valve Brand: Original
- Engine Brand:Power:
- Power: 82.4KWMachinery Test Report: Provided
- Video Outgoing-inspection: Provided
- Core Components: Pressure Vessel, Motor, Other, Bearing, Gear, Pump, Gearbox, Engine, PLC
- Year:
- Working Hours:



# More Images









for more products please visit us on used-excavator-machine.com













### CONTACT SUPPLIER

If you would like to learn more about product details, please, send me an inquiry for different models, specifications, and prices. I will immediately provide you with a product catalog, or provide you with a video on-site to tell you about the use of the product and more detailed information

Product details If you would like to learn more about product details, please send me an inquiry for different models, specifications, and prices. I will



# **Company Introduction**

Shanghai Hehuang Construction Machinery Co., Ltd., since its establishment on January 15, 2013, after 10 years of development, now has nearly 150 employees, has a large marketing team, after-sales team, sales and service team covering the whole country and overseas. In the future, Shanghai H