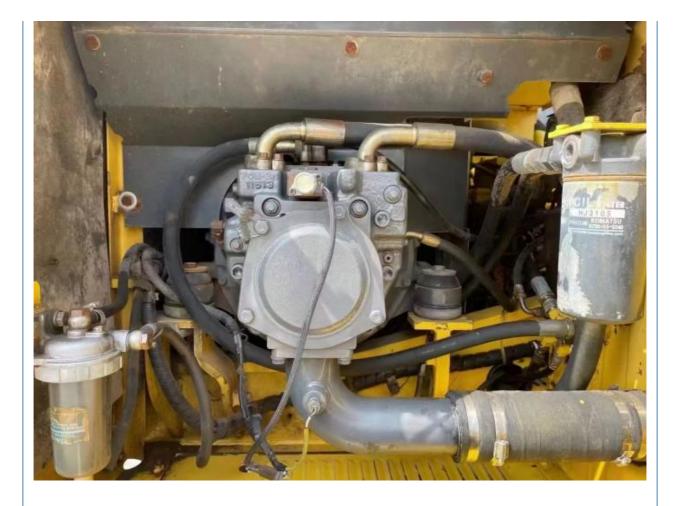

# Second Hand Komatsu PC160 Excavator with Original Hydraulic Pump in Good Condition

# Basic Information

- Place of Origin:
- Price:
- Japan

None

16500

0.65m<sup>3</sup>

16000 KG

Cummins

2021

0-2000

\$19,700.00/units 1-4 units



### **Product Specification**

- Showroom Location:
- Operating Weight:
- Bucket Capacity:
- Machine Weight:
- Hydraulic Cylinder Brand: Original
- Hydraulic Pump Brand: OriginalHydraulic Valve Brand: Original
- Engine Brand:Power:
- Power: 82.4KWMachinery Test Report: Provided
- Video Outgoing-inspection: Provided
- Core Components: Pressure Vessel, Motor, Other, Bearing, Gear, Pump, Gearbox, Engine, PLC
- Year:
- Working Hours:



# More Images









for more products please visit us on used-excavator-machine.com













### CONTACT SUPPLIER

If you would like to learn more about product details, please, send me an inquiry for different models, specifications, and prices. I will immediately provide you with a product catalog, or provide you with a video on-site to tell you about the use of the product and more detailed information

Product details If you would like to learn more about product details, please send me an inquiry for different models, specifications, and prices. I will



# **Company Introduction**

Shanghai Hehuang Construction Machinery Co., Ltd., since its establishment on January 15, 2013, after 10 years of development, now has nearly 150 employees, has a large marketing team, after-sales team, sales and service team covering the whole country and overseas. In the future, Shanghai