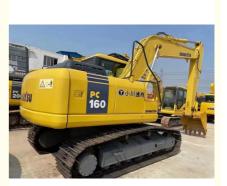

# Second Hand Komatsu PC160 Excavator with Original Hydraulic Pump in Good Condition

### **Product Specification**

- Showroom Location:
- Operating Weight:
- Bucket Capacity:
- Machine Weight:
- Hydraulic Cylinder Brand: Original
- Hydraulic Pump Brand: OriginalHydraulic Valve Brand: Original
- Engine Brand:Power:
- Power: 82.4KWMachinery Test Report: Provided
- Video Outgoing-inspection: Provided
- Core Components: Pressure Vessel, Motor, Other, Bearing, Gear, Pump, Gearbox, Engine, PLC
- Year:
- Working Hours: