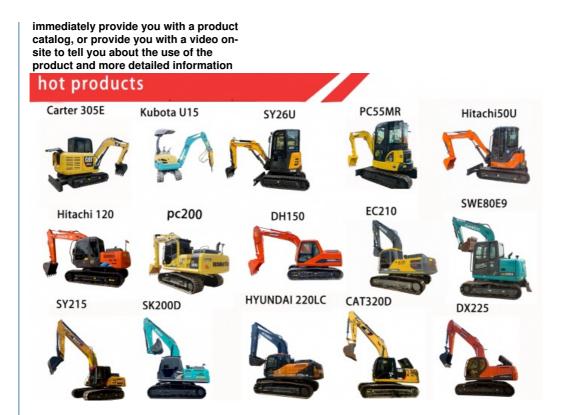

| Carter used excavator  | CAT303/CAT305/CAT305.5/CAT306/CAT307/<br>CAT308/CAT311/CAT312/CAT313/CA315/CA<br>T318/CAT320/CAT323/CAT324/CAT325/CAT<br>326/CAT329/CAT330/CAT336/C<br>AT340/CAT345/CAT349/CAT375 |
|------------------------|-----------------------------------------------------------------------------------------------------------------------------------------------------------------------------------|
| Doosan used excavator  | DH(DX)35/55/60/70/75/80/150/200/215/220/2<br>25/235260300350370/4050 30                                                                                                           |
| Sany used excavator    | SY16/SY35/SY55/SY60/Y65/SY75/SY85/SY9<br>5/SY115/SY135/SY155/SY205/SY215/SY235/<br>SY265/SY305/SY335/SY365                                                                        |
| Hitachi used excavator | EX50/EX55/EX60/EX100/EX120/EX200/ZX50<br>/ZX55/ZX60/ZX70/ZX75/ZX120/ZX125/ZX130/<br>ZX135/ZX200/ZX210/ZX230/ZX240/ZX250/ZX<br>270/ZX300/ZX330/ZX350/ZX<br>60/ZX450/ZX600          |

Kobelco used excavato

Hyundai used excavator

Kubota used excavator

Volvo used excavator

Excavators of other brands

SK50/SK55/SK60/SK70/SK75/SK115/SK135/ SK140/SK160/SK200/SK210/SK230/S235/SK 250/SK260/SK330/SK350/SK450/SK460

R55/R60/R70/R75/R80/R110/R115/R130/R15 0/R200/R205/R210/R220/R225/R245/305/R37 5/R420

10/15/16/17/18/20/25/30/35/40/50/155/161/16 3/165/185

EC55/EC60/EC80/EC140/EC200/EC210/EC2 40/EC290/EC300/EC360/EC380/EC460/EC48 0

QAY,CLG,Keith,Takeuchi,Sumitomo,Yanmar,I HI,SUNWARD, Yuchai.Zoomlion