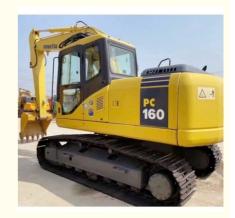

# Second Hand Komatsu PC160 Excavator with Original Hydraulic Pump in Good Condition

### **Product Specification**

- Showroom Location:
- Operating Weight:
- Bucket Capacity:
- Machine Weight:
- Hydraulic Cylinder Brand: Original
- Hydraulic Pump Brand: OriginalHydraulic Valve Brand: Original
- Engine Brand:Power:
- Power: 82.4KWMachinery Test Report: Provided
- Video Outgoing-inspection: Provided
- Core Components: Pressure Vessel, Motor, Other, Bearing, Gear, Pump, Gearbox, Engine, PLC
- Year:
- Working Hours: