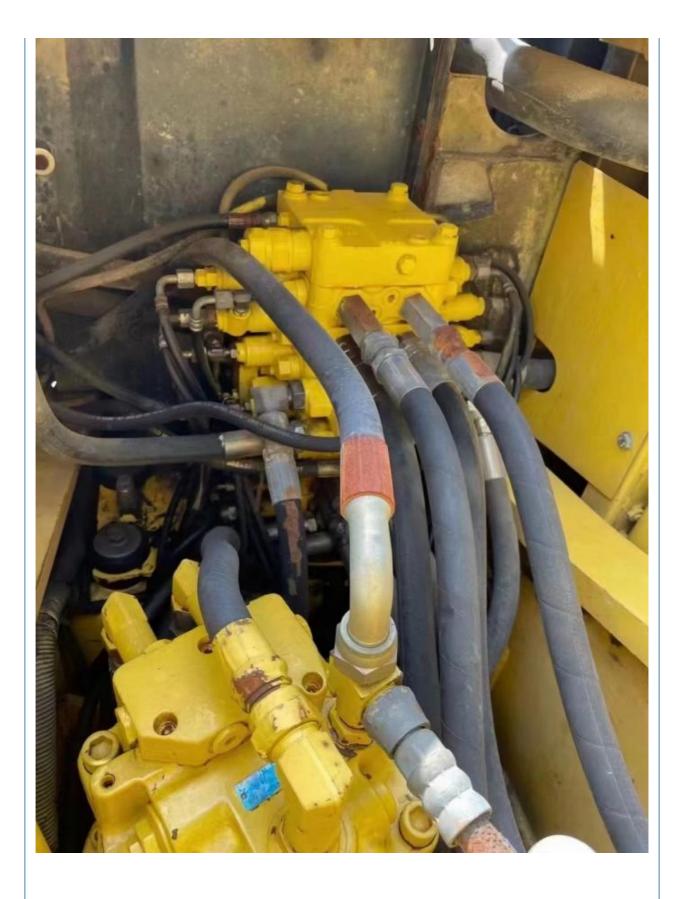

# Second Hand Komatsu PC160 Excavator with Original Hydraulic Pump in Good Condition

# Basic Information

- Place of Origin:
- Price:
- Japan

None

16500

0.65m<sup>3</sup>

16000 KG

Cummins

2021

0-2000

\$19,700.00/units 1-4 units



### **Product Specification**

- Showroom Location:
- Operating Weight:
- Bucket Capacity:
- Machine Weight:
- Hydraulic Cylinder Brand: Original
- Hydraulic Pump Brand: OriginalHydraulic Valve Brand: Original
- Engine Brand:Power:
- Power: 82.4KWMachinery Test Report: Provided
- Video Outgoing-inspection: Provided
- Core Components: Pressure Vessel, Motor, Other, Bearing, Gear, Pump, Gearbox, Engine, PLC
- Year:
- Working Hours:



# More Images









for more products please visit us on used-excavator-machine.com













### CONTACT SUPPLIER

If you would like to learn more about product details, please, send me an inquiry for different models, specifications, and prices. I will immediately provide you with a product catalog, or provide you with a video on-site to tell you about the use of the product and more detailed information

Product details If you would like to learn more about product details, please send me an inquiry for different models, specifications, and prices. I will



# **Company Introduction**

Shanghai Hehuang Construction Machinery Co., Ltd., since its establishment on January 15, 2013, after 10 years of development, now has nearly 150 employees, has a large marketing team, after-sales team, sales and service team covering the whole country and overseas. In the future, Shanghai Heh