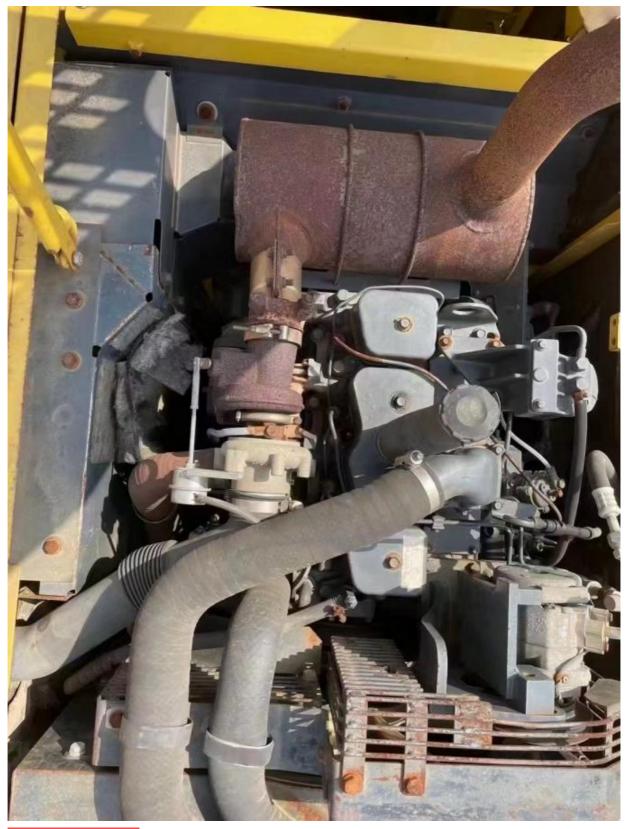

# Second Hand Komatsu PC160 Excavator with Original Hydraulic Pump in Good Condition

# Basic Information

- Place of Origin:
- Price:
- Japan

None

16500

0.65m<sup>3</sup>

16000 KG

Cummins

2021

0-2000

\$19,700.00/units 1-4 units



### **Product Specification**

- Showroom Location:
- Operating Weight:
- Bucket Capacity:
- Machine Weight:
- Hydraulic Cylinder Brand: Original
- Hydraulic Pump Brand: OriginalHydraulic Valve Brand: Original
- Engine Brand:Power:
- Power: 82.4KWMachinery Test Report: Provided
- Video Outgoing-inspection: Provided
- Core Components: Pressure Vessel, Motor, Other, Bearing, Gear, Pump, Gearbox, Engine, PLC
- Year:
- Working Hours:



# More Images









for more products please visit us on used-excavator-machine.com













### CONTACT SUPPLIER

If you would like to learn more about product details, please, send me an inquiry for different models, specifications, and prices. I will immediately provide you with a product catalog, or provide you with a video on-site to tell you about the use of the product and more detailed information

Product details If you would like to learn more about product details, please send me an inquiry for different models, specifications, and prices. I will



# **Company Introduction**

Shanghai Hehuang Construction Machinery Co., Ltd., since its establishment on January 15, 2013, after 10 years of development, now has nearly 150 employees, has a large marketing team, after-sales team, sales and service team covering the whole country and overseas. In the future, Shanghai Hehua