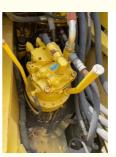

### **Product Specification**

- Showroom Location:
- Operating Weight:
- Bucket Capacity:
- Machine Weight:
- Hydraulic Cylinder Brand: Original
- Hydraulic Pump Brand: OriginalHydraulic Valve Brand: Original
- Engine Brand:Power:
- Power: 82.4KWMachinery Test Report: Provided
- Video Outgoing-inspection: Provided
- Core Components: Pressure Vessel, Motor, Other, Bearing, Gear, Pump, Gearbox, Engine, PLC
- Year:
- Working Hours: