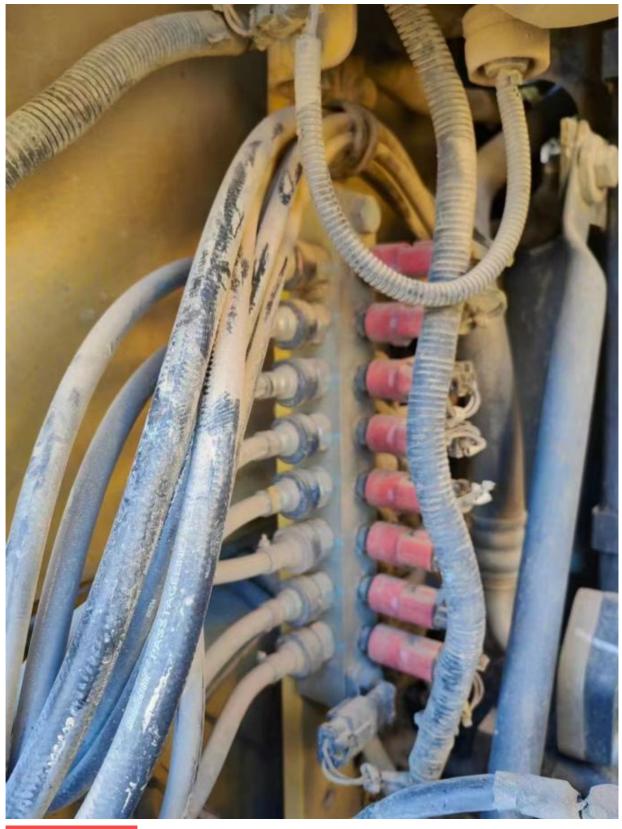

# 13T Second Hand Medium Sized Komatsu PC130 Excavator Operating Weight 12600 Komatsu

#### **Basic Information**

- Place of Origin:
- Price:
- Supply Ability:

Japan

- \$15,500.00/units 1-4 units
- 50 Unit/Units per Week



## **Product Specification**

- Showroom Location:
- Operating Weight:
- Bucket Capacity:
- Machine Weight:
- Hydraulic Cylinder Brand: Original
- Hydraulic Pump Brand: Original Original
- Hydraulic Valve Brand:
- Engine Brand:
- Power:
- Machinery Test Report: Provided
- Video Outgoing-inspection: Provided
- Core Components: Pressure Vessel, Motor, Other, Bearing, Gear, Pump, Gearbox, Engine, PLC • Year: 2018 Working Hours: 4001-6000

None

12600

0.53m<sup>3</sup>

13000 KG

Cummins

66KW



#### More Images



# Product Description















#### CONTACT SUPPLIER

If you would like to learn more about product details, please, send me an inquiry for different models, specifications, and prices. I will immediately provide you with a product catalog, or provide you with a video on-site to tell you about the use of the product and more detailed information

Product details If you would like to learn more about product details, please send me an inquiry for different models, specifications, and prices. I will



# **Company Introduction**

Shanghai Hehuang Construction Machinery Co., Ltd., since its establishment on January 15, 2013, after 10 years of development, now has nearly 150 employees, has a large marketing team, after-sales team, sales and service team covering the whole country and overseas. In the future, Shanghai Hehu