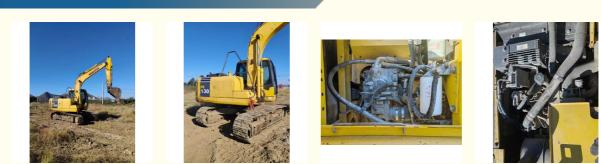

# 13T Second Hand Medium Sized Komatsu PC130 Excavator Operating Weight 12600 Komatsu

#### **Basic Information**

- Place of Origin:
- Price:
- Supply Ability:

Japan

- \$15,500.00/units 1-4 units
- 50 Unit/Units per Week



## **Product Specification**

- Showroom Location:
- Operating Weight:
- Bucket Capacity:
- Machine Weight:
- Hydraulic Cylinder Brand: Original
- Hydraulic Pump Brand: Original Original
- Hydraulic Valve Brand:
- Engine Brand:
- Power:
- Machinery Test Report: Provided
- Video Outgoing-inspection: Provided
- Core Components: Pressure Vessel, Motor, Other, Bearing, Gear, Pump, Gearbox, Engine, PLC • Year: 2018 Working Hours: 4001-6000

None

12600

0.53m<sup>3</sup>

13000 KG

Cummins

66KW



#### More Images



# Product Description















#### CONTACT SUPPLIER

If you would like to learn more about product details, please, send me an inquiry for different models, specifications, and prices. I will immediately provide you with a product catalog, or provide you with a video on-site to tell you about the use of the product and more detailed information

Product details If you would like to learn more about product details, please send me an inquiry for different models, specifications, and prices. I will



# **Company Introduction**

Shanghai Hehuang Construction Machinery Co., Ltd., since its establishment on January 15, 2013, after 10 years of development, now has nearly 150 employees, has a large marketing team, after-sales team, sales and service team covering the whole country and o