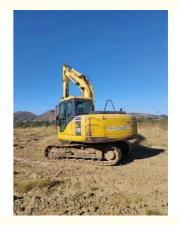

# 13T Second Hand Medium Sized Komatsu PC130 Excavator Operating Weight 12600 Komatsu

## **Product Specification**

- Showroom Location:
- Operating Weight:
- Bucket Capacity:
- Machine Weight:
- Hydraulic Cylinder Brand: Original
- Hydraulic Pump Brand: Original Original
- Hydraulic Valve Brand:
- Engine Brand:
- Power:
- Machinery Test Report: Provided
- Video Outgoing-inspection: Provided
- Core Components: Pressure Vessel, Motor, Other, Bearing, Gear, Pump, Gearbox, Engine, PLC • Year: 2018 Working Hours: 4001-6000

None

12600

0.53m<sup>3</sup>

13000 KG

Cummins

66KW