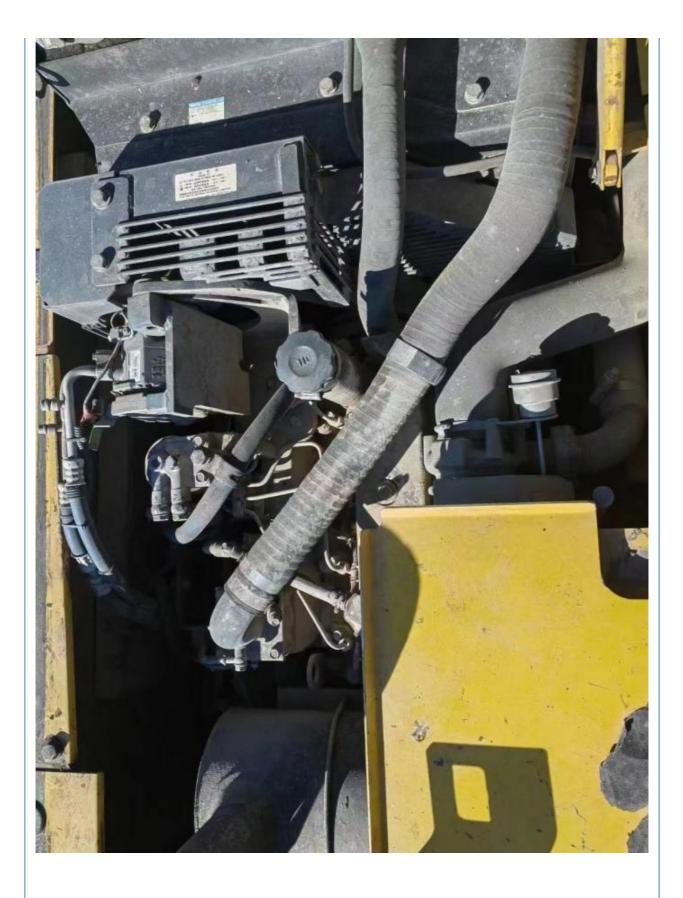

# 13T Second Hand Medium Sized Komatsu PC130 Excavator Operating Weight 12600 Komatsu

#### **Basic Information**

- Place of Origin:
- Price:
- Supply Ability:

Japan

- \$15,500.00/units 1-4 units
- 50 Unit/Units per Week



## **Product Specification**

- Showroom Location:
- Operating Weight:
- Bucket Capacity:
- Machine Weight:
- Hydraulic Cylinder Brand: Original
- Hydraulic Pump Brand: Original Original
- Hydraulic Valve Brand:
- Engine Brand:
- Power:
- Machinery Test Report: Provided
- Video Outgoing-inspection: Provided
- Core Components: Pressure Vessel, Motor, Other, Bearing, Gear, Pump, Gearbox, Engine, PLC • Year: 2018 Working Hours: 4001-6000

None

12600

0.53m<sup>3</sup>

13000 KG

Cummins

66KW



#### More Images



# Product Description















#### CONTACT SUPPLIER

If you would like to learn more about product details, please, send me an inquiry for different models, specifications, and prices. I will immediately provide you with a product catalog, or provide you with a video on-site to tell you about the use of the product and more detailed information

Product details If you would like to learn more about product details, please send me an inquiry for different models, specifications, and prices. I will



# **Company Introduction**

Shanghai Hehuang Construction Machinery Co., Ltd., since its establishment on January 15, 2013, after 10 years of development, now has nearly 150 employees, has a large marketing team, after-sales team, sales and service team covering the whole country and overseas. In the future, Shanghai He