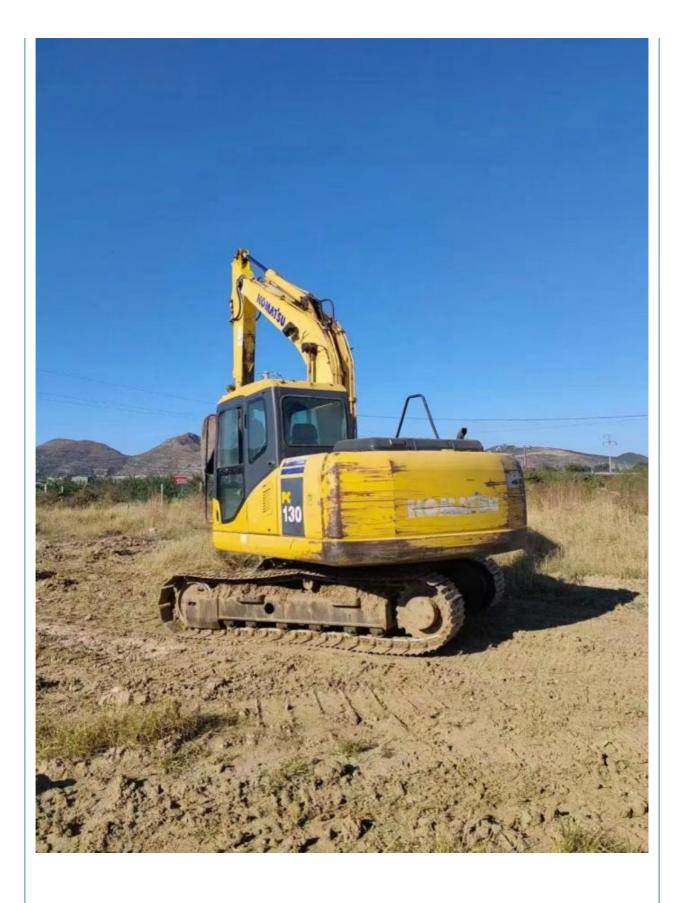

# 13T Second Hand Medium Sized Komatsu PC130 Excavator Operating Weight 12600 Komatsu

## **Product Specification**

- Showroom Location:
- Operating Weight:
- Bucket Capacity:
- Machine Weight:
- Hydraulic Cylinder Brand: Original
- Hydraulic Pump Brand: Original Original
- Hydraulic Valve Brand:
- Engine Brand:
- Power:
- Machinery Test Report: Provided
- Video Outgoing-inspection: Provided
- Core Components: Pressure Vessel, Motor, Other, Bearing, Gear, Pump, Gearbox, Engine, PLC • Year: 2018 Working Hours: 4001-6000

None

12600

0.53m<sup>3</sup>

13000 KG

Cummins

66KW