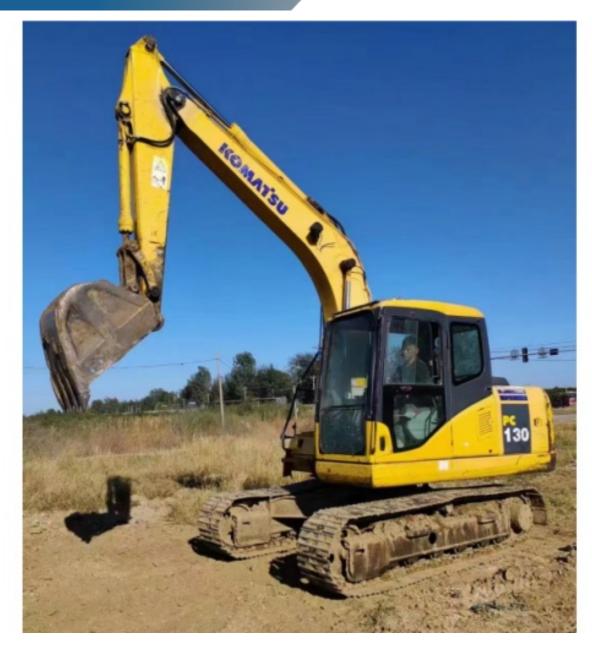

# 13T Second Hand Medium Sized Komatsu PC130 Excavator Operating Weight 12600 Komatsu

## **Product Specification**

- Showroom Location:
- Operating Weight:
- Bucket Capacity:
- Machine Weight:
- Hydraulic Cylinder Brand: Original
- Hydraulic Pump Brand: Original Original
- Hydraulic Valve Brand:
- Engine Brand:
- Power:
- Machinery Test Report: Provided
- Video Outgoing-inspection: Provided
- Core Components: Pressure Vessel, Motor, Other, Bearing, Gear, Pump, Gearbox, Engine, PLC • Year: 2018 Working Hours: 4001-6000

None

12600

0.53m<sup>3</sup>

13000 KG

Cummins

66KW