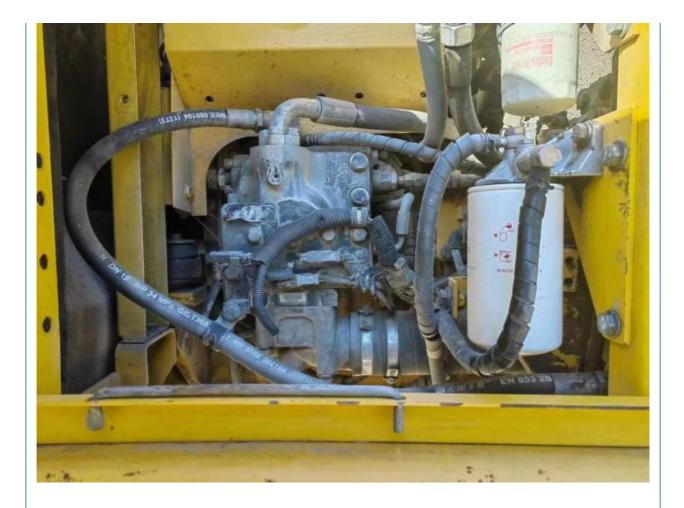

## **Product Specification**

- Showroom Location:
- Operating Weight:
- Bucket Capacity:
- Machine Weight:
- Hydraulic Cylinder Brand: Original
- Hydraulic Pump Brand: Original Original
- Hydraulic Valve Brand:
- Engine Brand:
- Power:
- Machinery Test Report: Provided
- Video Outgoing-inspection: Provided
- Core Components: Pressure Vessel, Motor, Other, Bearing, Gear, Pump, Gearbox, Engine, PLC • Year: 2018 Working Hours: 4001-6000

None

12600

0.53m<sup>3</sup>

13000 KG

Cummins

66KW