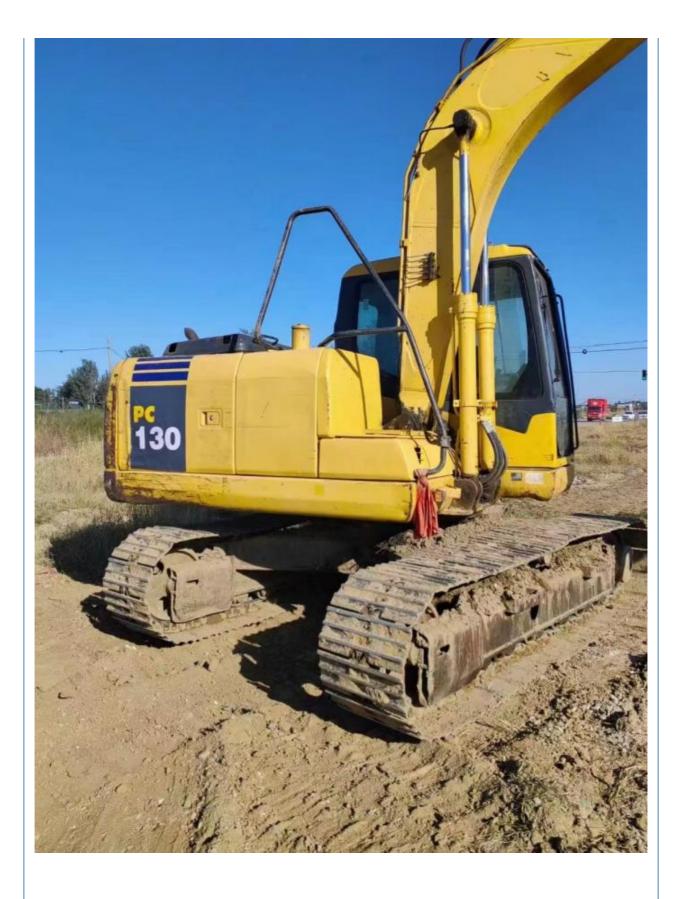

# 13T Second Hand Medium Sized Komatsu PC130 Excavator Operating Weight 12600 Komatsu

## **Product Specification**

- Showroom Location:
- Operating Weight:
- Bucket Capacity:
- Machine Weight:
- Hydraulic Cylinder Brand: Original
- Hydraulic Pump Brand: Original Original
- Hydraulic Valve Brand:
- Engine Brand:
- Power:
- Machinery Test Report: Provided
- Video Outgoing-inspection: Provided
- Core Components: Pressure Vessel, Motor, Other, Bearing, Gear, Pump, Gearbox, Engine, PLC • Year: 2018 Working Hours: 4001-6000

None

12600

0.53m<sup>3</sup>

13000 KG

Cummins

66KW