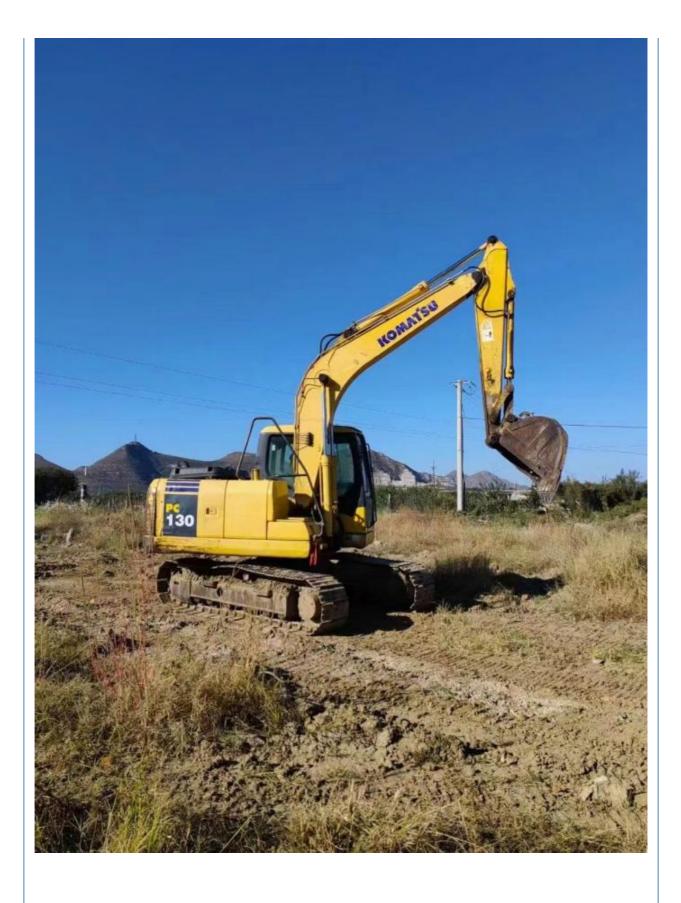

# 13T Second Hand Medium Sized Komatsu PC130 Excavator Operating Weight 12600 Komatsu

## **Product Specification**

- Showroom Location:
- Operating Weight:
- Bucket Capacity:
- Machine Weight:
- Hydraulic Cylinder Brand: Original
- Hydraulic Pump Brand: Original Original
- Hydraulic Valve Brand:
- Engine Brand:
- Power:
- Machinery Test Report: Provided
- Video Outgoing-inspection: Provided
- Core Components: Pressure Vessel, Motor, Other, Bearing, Gear, Pump, Gearbox, Engine, PLC • Year: 2018 Working Hours: 4001-6000

None

12600

0.53m<sup>3</sup>

13000 KG

Cummins

66KW