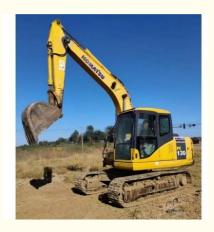

# 13T Second Hand Medium Sized Komatsu PC130 Excavator Operating Weight 12600 Komatsu

## **Product Specification**

- Showroom Location:
- Operating Weight:
- Bucket Capacity:
- Machine Weight:
- Hydraulic Cylinder Brand: Original
- Hydraulic Pump Brand: Original Original
- Hydraulic Valve Brand:
- Engine Brand:
- Power:
- Machinery Test Report: Provided
- Video Outgoing-inspection: Provided
- Core Components: Pressure Vessel, Motor, Other, Bearing, Gear, Pump, Gearbox, Engine, PLC • Year: 2018 Working Hours: 4001-6000

None

12600

0.53m<sup>3</sup>

13000 KG

Cummins

66KW