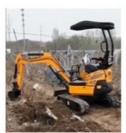

# 2021 Second Hand Komatsu PC130 PC130 7 Excavator With 12600 Operating Weight

### **Product Specification**

Showroom Location: None · Operating Weight: 12600 0.53m<sup>3</sup> . Bucket Capacity: · Machine Weight: 13000 KG Hydraulic Cylinder Brand: Original • Hydraulic Pump Brand: Original Hydraulic Valve Brand: Original Cummins . Engine Brand: 66KW • Power: • Machinery Test Report: Provided • Video Outgoing-inspection: Provided

 Core Components: Pressure Vessel, Motor, Other, Bearing, Gear, Pump, Gearbox, Engine, PLC

Year: 2021Working Hours: 0-2000