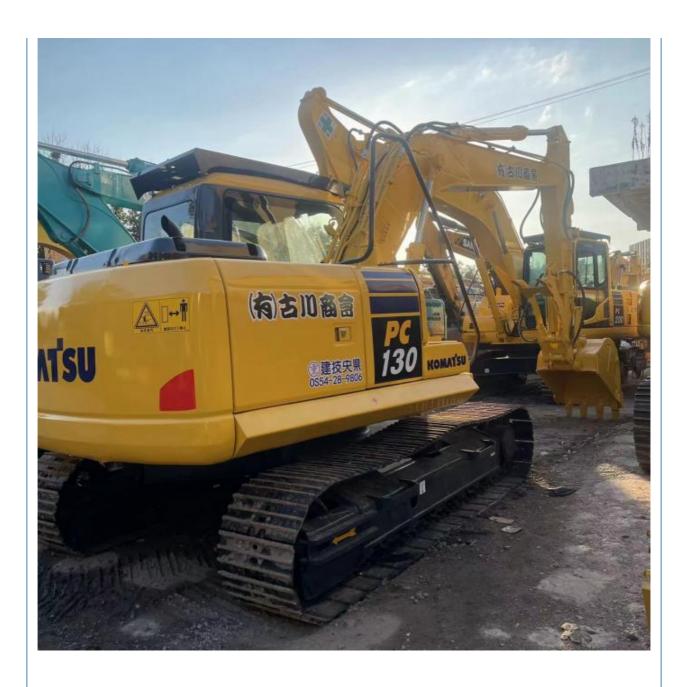

# 2021 Second Hand Komatsu PC130 PC130 7 Excavator With 12600 Operating Weight

### **Product Specification**

Showroom Location: None · Operating Weight: 12600 0.53m<sup>3</sup> . Bucket Capacity: · Machine Weight: 13000 KG Hydraulic Cylinder Brand: Original • Hydraulic Pump Brand: Original Hydraulic Valve Brand: Original Cummins . Engine Brand: 66KW • Power: • Machinery Test Report: Provided • Video Outgoing-inspection: Provided

 Core Components: Pressure Vessel, Motor, Other, Bearing, Gear, Pump, Gearbox, Engine, PLC

Year: 2021Working Hours: 0-2000