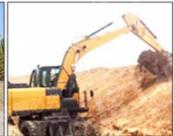

# 2021 Second Hand Komatsu PC130 PC130 7 Excavator With 12600 Operating Weight

### **Product Specification**

Showroom Location: None · Operating Weight: 12600 0.53m<sup>3</sup> . Bucket Capacity: · Machine Weight: 13000 KG Hydraulic Cylinder Brand: Original • Hydraulic Pump Brand: Original Hydraulic Valve Brand: Original Cummins . Engine Brand: 66KW • Power: • Machinery Test Report: Provided • Video Outgoing-inspection: Provided

 Core Components: Pressure Vessel, Motor, Other, Bearing, Gear, Pump, Gearbox, Engine, PLC

Year: 2021Working Hours: 0-2000