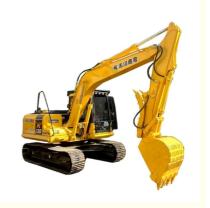

# 2021 Second Hand Komatsu PC130 PC130 7 Excavator With 12600 Operating Weight

### **Product Specification**

Showroom Location: None · Operating Weight: 12600 0.53m<sup>3</sup> . Bucket Capacity: · Machine Weight: 13000 KG Hydraulic Cylinder Brand: Original • Hydraulic Pump Brand: Original Hydraulic Valve Brand: Original Cummins . Engine Brand: 66KW • Power: • Machinery Test Report: Provided • Video Outgoing-inspection: Provided

 Core Components: Pressure Vessel, Motor, Other, Bearing, Gear, Pump, Gearbox, Engine, PLC

Year: 2021Working Hours: 0-2000