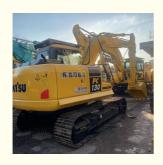

# 2021 Second Hand Komatsu PC130 PC130 7 Excavator With 12600 Operating Weight

### **Product Specification**

Showroom Location: None · Operating Weight: 12600 0.53m<sup>3</sup> . Bucket Capacity: · Machine Weight: 13000 KG Hydraulic Cylinder Brand: Original • Hydraulic Pump Brand: Original Hydraulic Valve Brand: Original Cummins . Engine Brand: 66KW • Power: • Machinery Test Report: Provided • Video Outgoing-inspection: Provided

 Core Components: Pressure Vessel, Motor, Other, Bearing, Gear, Pump, Gearbox, Engine, PLC

Year: 2021Working Hours: 0-2000