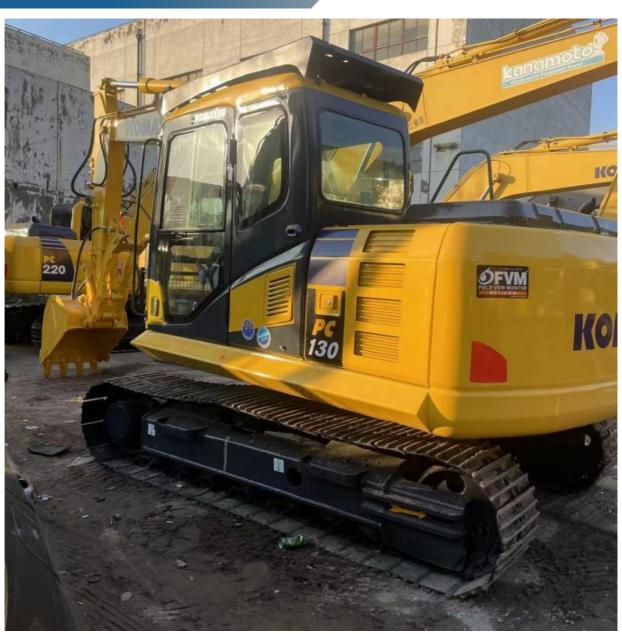

# 2021 Second Hand Komatsu PC130 PC130 7 Excavator With 12600 Operating Weight

### **Product Specification**

Showroom Location: None · Operating Weight: 12600 0.53m<sup>3</sup> . Bucket Capacity: · Machine Weight: 13000 KG Hydraulic Cylinder Brand: Original • Hydraulic Pump Brand: Original Hydraulic Valve Brand: Original Cummins . Engine Brand: 66KW • Power: • Machinery Test Report: Provided • Video Outgoing-inspection: Provided

 Core Components: Pressure Vessel, Motor, Other, Bearing, Gear, Pump, Gearbox, Engine, PLC

Year: 2021Working Hours: 0-2000