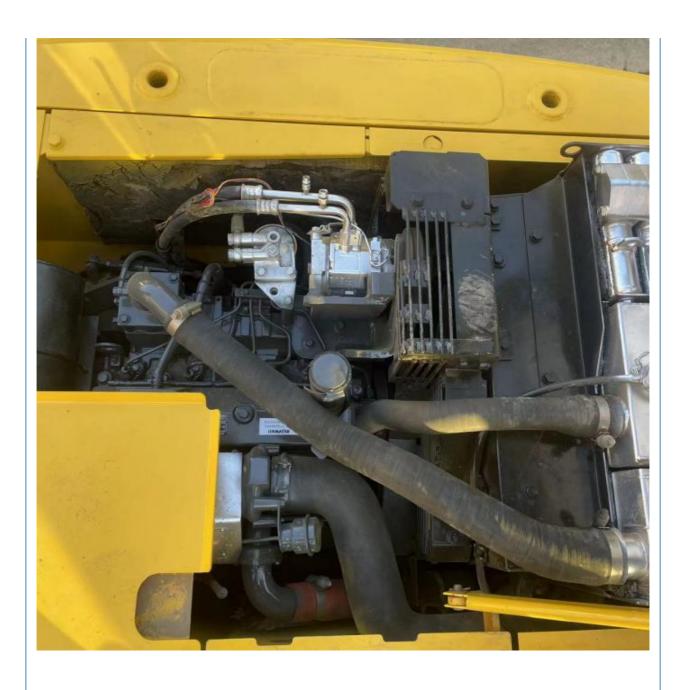

### **Product Specification**

Showroom Location: None · Operating Weight: 12600 0.53m<sup>3</sup> . Bucket Capacity: · Machine Weight: 13000 KG Hydraulic Cylinder Brand: Original • Hydraulic Pump Brand: Original Hydraulic Valve Brand: Original Cummins . Engine Brand: 66KW • Power: • Machinery Test Report: Provided • Video Outgoing-inspection: Provided

### More Images