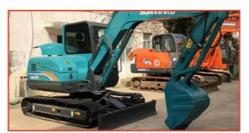

# 2021 Second Hand Komatsu PC130 PC130 7 Excavator With 12600 Operating Weight

### **Product Specification**

Showroom Location: None · Operating Weight: 12600 0.53m<sup>3</sup> . Bucket Capacity: · Machine Weight: 13000 KG Hydraulic Cylinder Brand: Original • Hydraulic Pump Brand: Original Hydraulic Valve Brand: Original Cummins . Engine Brand: 66KW • Power: • Machinery Test Report: Provided • Video Outgoing-inspection: Provided

 Core Components: Pressure Vessel, Motor, Other, Bearing, Gear, Pump, Gearbox, Engine, PLC

Year: 2021Working Hours: 0-2000