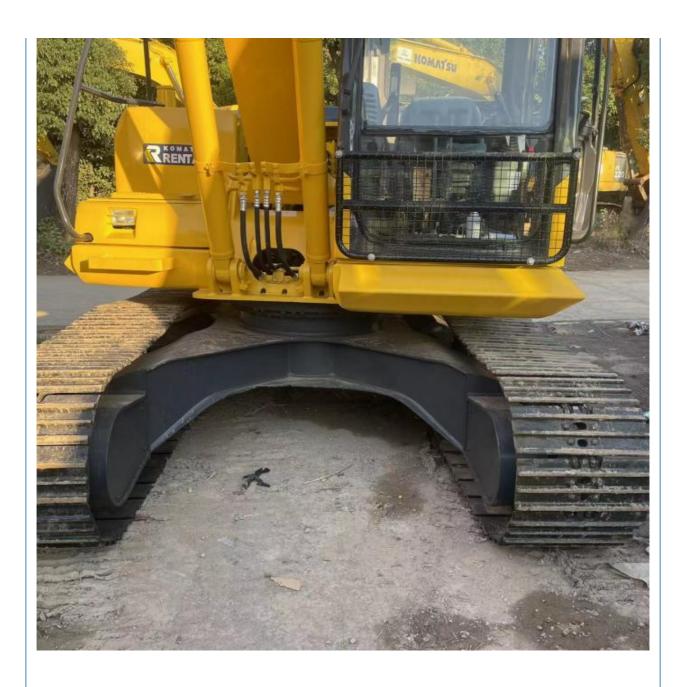

# 2021 Second Hand Komatsu PC130 PC130 7 Excavator With 12600 Operating Weight

### **Basic Information**

Place of Origin: Japan

Price: \$18,300.00/units 1-4 unitsSupply Ability: 50 Unit/Units per Week



### **Product Specification**

Showroom Location: None · Operating Weight: 12600 0.53m<sup>3</sup> . Bucket Capacity: · Machine Weight: 13000 KG Hydraulic Cylinder Brand: Original • Hydraulic Pump Brand: Original Hydraulic Valve Brand: Original Cummins . Engine Brand: 66KW • Power: • Machinery Test Report: Provided • Video Outgoing-inspection: Provided

 Core Components: Pressure Vessel, Motor, Other, Bearing, Gear, Pump, Gearbox, Engine, PLC

Year: 2021Working Hours: 0-2000



### More Images

























# HOT products Carter 305E Kubota U15 SY26U PC55MR Hitachi50U Hitachi 120 pc200 DH150 EC210 SWE80E9 SY215 SK200D HYUNDAI 220LC CAT320D DX225

### **Company Introduction**

Shanghai Hehuang Construction Machinery Co., Ltd., since its establishment on January 15, 2013, after 10 years of development, now has nearly 150 employees, has a large marketing team, after-sales team, sales and service team covering the whole country and overseas. In the future, Shanghai Hehuang will continue to take the four-in-one service system of "machine sales, after-sales service, parts supply and information feedback" as the basis, and provide thoughtful services for the majority of excavator customers with the world's technology and excellent quality and perfect service, so as to promote the continuou