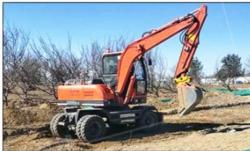

# 2021 Second Hand Komatsu PC130 PC130 7 Excavator With 12600 Operating Weight

### **Product Specification**

Showroom Location: None · Operating Weight: 12600 0.53m<sup>3</sup> . Bucket Capacity: · Machine Weight: 13000 KG Hydraulic Cylinder Brand: Original • Hydraulic Pump Brand: Original Hydraulic Valve Brand: Original Cummins . Engine Brand: 66KW • Power: • Machinery Test Report: Provided • Video Outgoing-inspection: Provided

 Core Components: Pressure Vessel, Motor, Other, Bearing, Gear, Pump, Gearbox, Engine, PLC

Year: 2021Working Hours: 0-2000