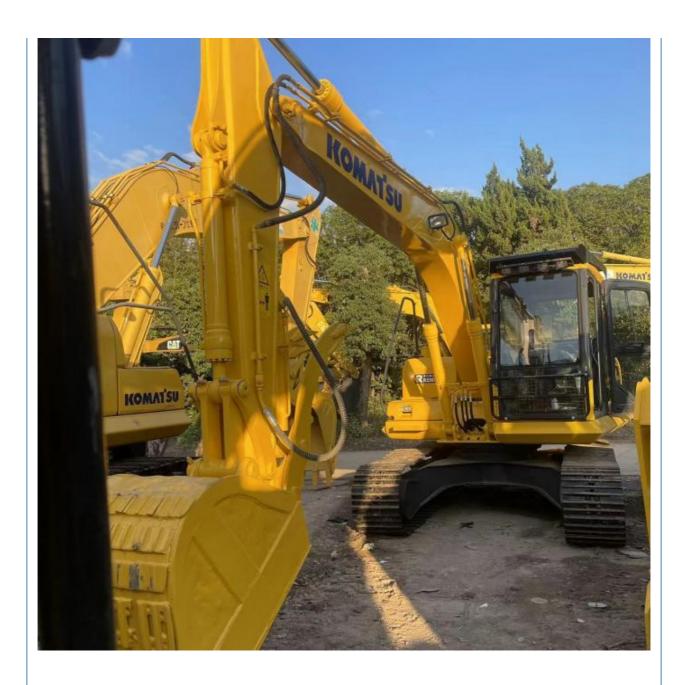

# 2021 Second Hand Komatsu PC130 PC130 7 Excavator With 12600 Operating Weight

### **Product Specification**

Showroom Location: None · Operating Weight: 12600 0.53m<sup>3</sup> . Bucket Capacity: · Machine Weight: 13000 KG Hydraulic Cylinder Brand: Original • Hydraulic Pump Brand: Original Hydraulic Valve Brand: Original Cummins . Engine Brand: 66KW • Power: • Machinery Test Report: Provided • Video Outgoing-inspection: Provided

### More Images