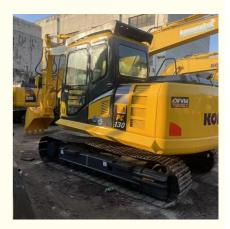

# 2021 Second Hand Komatsu PC130 PC130 7 Excavator With 12600 Operating Weight

### **Product Specification**

Showroom Location: None · Operating Weight: 12600 0.53m<sup>3</sup> . Bucket Capacity: · Machine Weight: 13000 KG Hydraulic Cylinder Brand: Original • Hydraulic Pump Brand: Original Hydraulic Valve Brand: Original Cummins . Engine Brand: 66KW • Power: • Machinery Test Report: Provided • Video Outgoing-inspection: Provided

 Core Components: Pressure Vessel, Motor, Other, Bearing, Gear, Pump, Gearbox, Engine, PLC

Year: 2021Working Hours: 0-2000