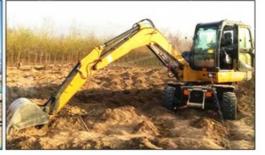

# 2021 Second Hand Komatsu PC130 PC130 7 Excavator With 12600 Operating Weight

### **Product Specification**

Showroom Location: None · Operating Weight: 12600 0.53m<sup>3</sup> . Bucket Capacity: · Machine Weight: 13000 KG Hydraulic Cylinder Brand: Original • Hydraulic Pump Brand: Original Hydraulic Valve Brand: Original Cummins . Engine Brand: 66KW • Power: • Machinery Test Report: Provided • Video Outgoing-inspection: Provided

 Core Components: Pressure Vessel, Motor, Other, Bearing, Gear, Pump, Gearbox, Engine, PLC

Year: 2021Working Hours: 0-2000