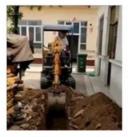

# 2021 Second Hand Komatsu PC130 PC130 7 Excavator With 12600 Operating Weight

### **Product Specification**

Showroom Location: None · Operating Weight: 12600 0.53m<sup>3</sup> . Bucket Capacity: · Machine Weight: 13000 KG Hydraulic Cylinder Brand: Original • Hydraulic Pump Brand: Original Hydraulic Valve Brand: Original Cummins . Engine Brand: 66KW • Power: • Machinery Test Report: Provided • Video Outgoing-inspection: Provided

 Core Components: Pressure Vessel, Motor, Other, Bearing, Gear, Pump, Gearbox, Engine, PLC

Year: 2021Working Hours: 0-2000