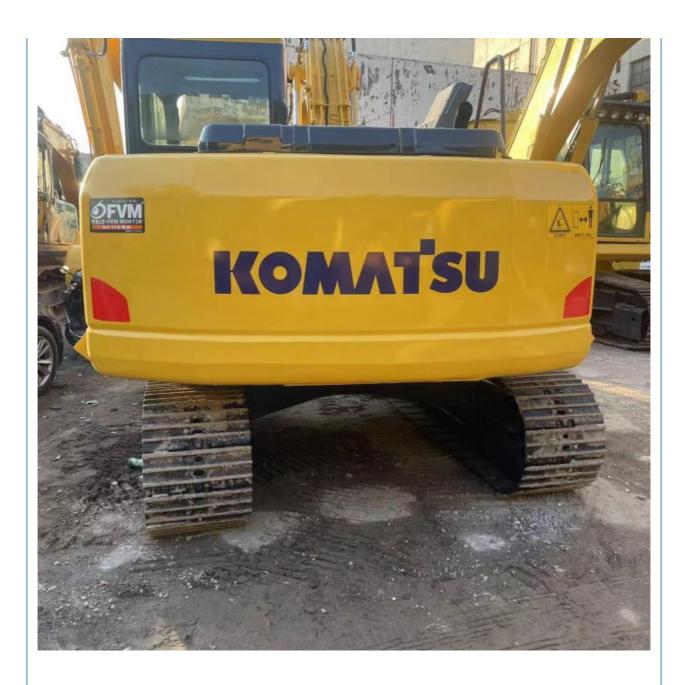

# 2021 Second Hand Komatsu PC130 PC130 7 Excavator With 12600 Operating Weight

### **Basic Information**

Place of Origin: Japan

Price: \$18,300.00/units 1-4 unitsSupply Ability: 50 Unit/Units per Week



### **Product Specification**

Showroom Location: None · Operating Weight: 12600 0.53m<sup>3</sup> . Bucket Capacity: · Machine Weight: 13000 KG Hydraulic Cylinder Brand: Original • Hydraulic Pump Brand: Original Hydraulic Valve Brand: Original Cummins . Engine Brand: 66KW • Power: • Machinery Test Report: Provided • Video Outgoing-inspection: Provided

 Core Components: Pressure Vessel, Motor, Other, Bearing, Gear, Pump, Gearbox, Engine, PLC

Year: 2021Working Hours: 0-2000



### More Images

























# HOT products Carter 305E Kubota U15 SY26U PC55MR Hitachi50U Hitachi 120 pc200 DH150 EC210 SWE80E9 SY215 SK200D HYUNDAI 220LC CAT320D DX225

### **Company Introduction**

Shanghai Hehuang Construction Machinery Co., Ltd., since its establishment on January 15, 2013, after 10 years of development, now has nearly 150 employees, has a large marketing team, after-sales team, sales and service team covering the whole country and overseas. In the future, Shanghai Hehuang will continue to take the four-in-one service system of "machine sales, after-sales service, parts supply and information feedback" as the basis, and provide thoughtful services for the majority of excavator customers with the world's technology and excellent quality and perfect service, so as to promote the continuous