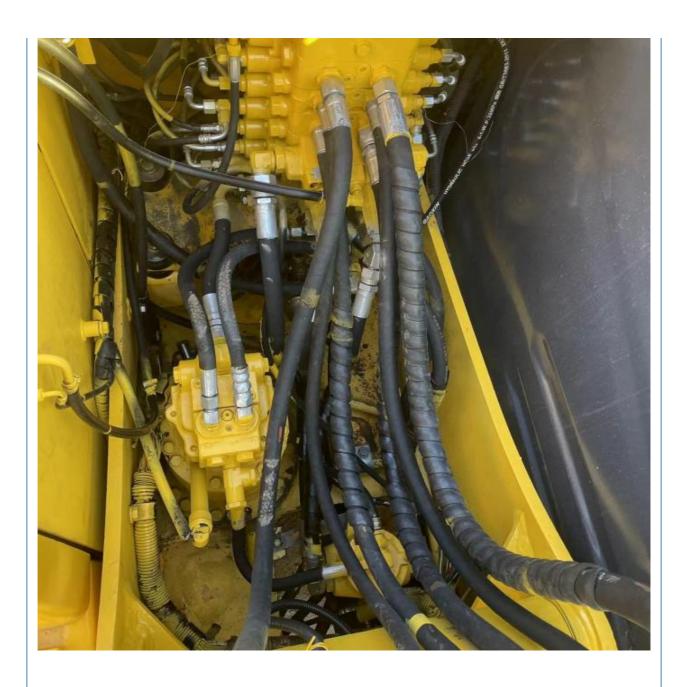

# 2021 Second Hand Komatsu PC130 PC130 7 Excavator With 12600 Operating Weight

### **Basic Information**

Place of Origin: Japan

Price: \$18,300.00/units 1-4 unitsSupply Ability: 50 Unit/Units per Week



### **Product Specification**

Showroom Location: None · Operating Weight: 12600 0.53m<sup>3</sup> . Bucket Capacity: · Machine Weight: 13000 KG Hydraulic Cylinder Brand: Original • Hydraulic Pump Brand: Original Hydraulic Valve Brand: Original Cummins . Engine Brand: 66KW • Power: • Machinery Test Report: Provided • Video Outgoing-inspection: Provided

 Core Components: Pressure Vessel, Motor, Other, Bearing, Gear, Pump, Gearbox, Engine, PLC

Year: 2021Working Hours: 0-2000



### More Images

























# HOT products Carter 305E Kubota U15 SY26U PC55MR Hitachi50U Hitachi 120 pc200 DH150 EC210 SWE80E9 SY215 SK200D HYUNDAI 220LC CAT320D DX225

### **Company Introduction**

Shanghai Hehuang Construction Machinery Co., Ltd., since its establishment on January 15, 2013, after 10 years of development, now has nearly 150 employees, has a large marketing team, after-sales team, sales and service team covering the whole country and overseas. In the future, Shanghai Hehuang will continue to take the four-in-one service system of "machine sales, after-sales service, parts supply and information feedback" as the basis, and provide thoughtful services for the majority of excavator customers with the world's technology and excellent quality and perfect service, so as to promote the continuous deve