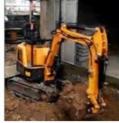

# 2021 Second Hand Komatsu PC130 PC130 7 Excavator With 12600 Operating Weight

### **Product Specification**

Showroom Location: None · Operating Weight: 12600 0.53m<sup>3</sup> . Bucket Capacity: · Machine Weight: 13000 KG Hydraulic Cylinder Brand: Original • Hydraulic Pump Brand: Original Hydraulic Valve Brand: Original Cummins . Engine Brand: 66KW • Power: • Machinery Test Report: Provided • Video Outgoing-inspection: Provided

 Core Components: Pressure Vessel, Motor, Other, Bearing, Gear, Pump, Gearbox, Engine, PLC

Year: 2021Working Hours: 0-2000