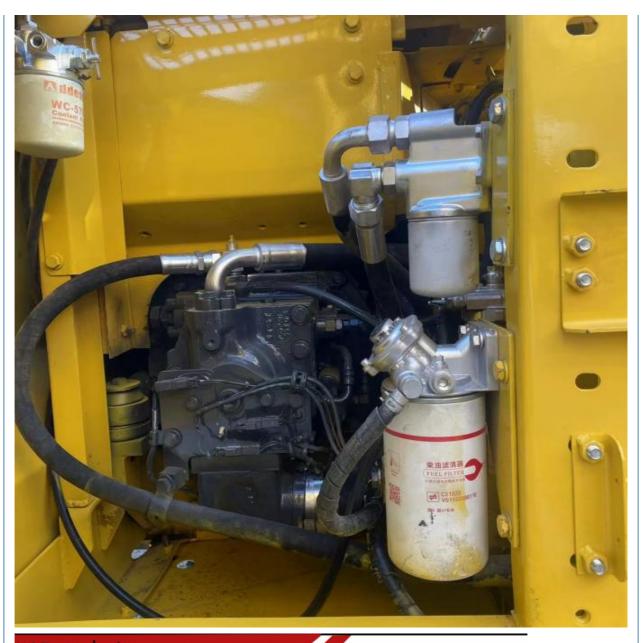

# 2021 Second Hand Komatsu PC130 PC130 7 Excavator With 12600 Operating Weight

### **Basic Information**

Place of Origin: Japan

Price: \$18,300.00/units 1-4 unitsSupply Ability: 50 Unit/Units per Week



### **Product Specification**

Showroom Location: None · Operating Weight: 12600 0.53m<sup>3</sup> . Bucket Capacity: · Machine Weight: 13000 KG Hydraulic Cylinder Brand: Original • Hydraulic Pump Brand: Original Hydraulic Valve Brand: Original Cummins . Engine Brand: 66KW • Power: • Machinery Test Report: Provided • Video Outgoing-inspection: Provided

 Core Components: Pressure Vessel, Motor, Other, Bearing, Gear, Pump, Gearbox, Engine, PLC

Year: 2021Working Hours: 0-2000



### More Images

























# HOT products Carter 305E Kubota U15 SY26U PC55MR Hitachi50U Hitachi 120 pc200 DH150 EC210 SWE80E9 SY215 SK200D HYUNDAI 220LC CAT320D DX225

### **Company Introduction**

Shanghai Hehuang Construction Machinery Co., Ltd., since its establishment on January 15, 2013, after 10 years of development, now has nearly 150 employees, has a large marketing team, after-sales team, sales and service team covering the whole country and overseas. In the future, Shanghai Hehuang will continue to take the four-in-one service system of "machine sales, after-sales service, parts supply and information feedback" as the basis, and provide thoughtful services for the majority of excavator customers with the world's technology and excellent quality and perfect service, so as to promote the continuous develo